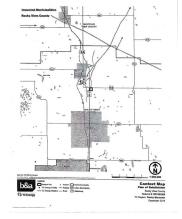

## # 2 & # 72 HIGHWAYS , Rural Rocky View County TOM 0S0

| MLS®#:  | A1057700 | Area:   | NONE              | Listing<br>Date: | 01/07/21        | List Price: <b>\$2,600,000</b> |
|---------|----------|---------|-------------------|------------------|-----------------|--------------------------------|
| Status: | Active   | County: | Rocky View County |                  | -\$392k, 28-Jan | Association: Fort McMurray     |

Remarks

Pub Rmks:

A great parcel of land situated on the SE corner of highways # 2 & # 72 approximately 6 miles north of Airdrie. Zoned as agricultural land at this time, there is potential for possible zoning changes down the road. This property is lined with mature trees on two sides and has road access on three sides. Two of these roads are paved. This land has a very gentle slope facing the highway giving it great exposure for motorists and also revealing a decent view of the mountains from all points of the land. The ideas are endless for this land. There is also a 42 acre parcel immediately to the south also for sale. MLS # A1235902