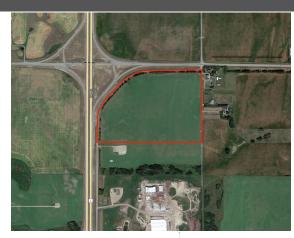

Remarks

Pub Rmks:

A great parcel of land situated on the SE corner of highways # 2 & # 72 approximately 6 miles north of Airdrie. Zoned as agricultural land at this time, there is potential for possible zoning changes down the road. This property is lined with mature trees on two sides and has road access on three sides. Two of these roads are paved. This land has a very gentle slope facing the highway giving it great exposure for motorists and also revealing a decent view of the mountains from all points of the land. The ideas are endless for this land. There is also a 42 acre parcel immediately to the south also for sale. MLS # A1235902