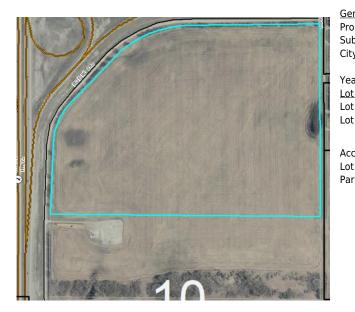

Remarks

Pub Rmks:

A great parcel of land situated on the SE corner of highways # 2 & # 72 approximately 6 miles north of Airdrie. Zoned as agricultural land at this time, there is potential for possible zoning changes down the road. This property is lined with mature trees on two sides and has road access on three sides. Two of these roads are paved. This land has a very gentle slope facing the highway giving it great exposure for motorists and also revealing a decent view of the mountains from all points of the land. The ideas are endless for this land. There is also a 42 acre parcel immediately to the south also for sale. MLS # A1235902