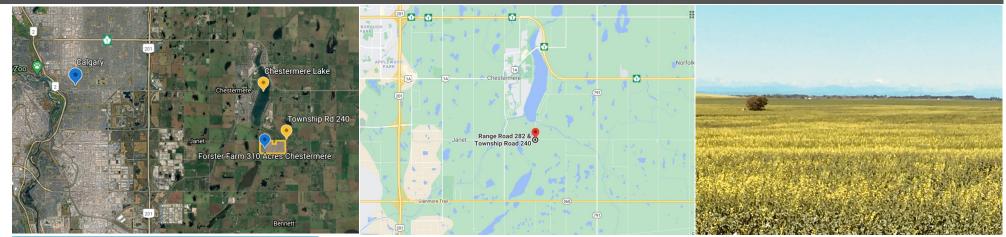

Legal/Tax/Financial

Title: Zoning:

Fee Simple UT - Urban Transition

Legal Desc:

Remarks

Pub Rmks:

To learn more about this property, click the More Information button below. 310 acres of land with mountain and city views in the beautiful city of Chestermere, Alberta. Legal description: NW & NE Section 35, TWP 23, RGE 28, MER 4. Although it is currently being farmed, this land is located within the city limits of Chestermere and is zoned Urban Transition. The land consists as two parcels: one parcel of 160 acres and another parcel of 150 acres. Chestermere has the only large recreational lake close to Calgary. From the northwest corner of the property it is about a three-minute drive north on RGE RD 282 to the south end of Chestermere Lake. The property is also very close to upscale fully developed residential neighborhoods and there is quick access to Glenmore Trail, less than five minutes away, as well as to Stony Trail. The international airport is 15 minutes away. The property is bordered on the north by TWP RD 240. There is also a gated access road onto the property. Parcels can be sold separately.