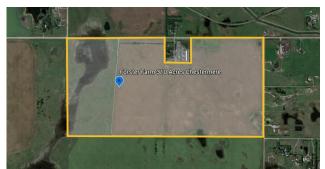

Legal/Tax/Financial

Title: Zoning:

Fee Simple UT - Urban Transition

Legal Desc:

Remarks

Pub Rmks:

To learn more about this property, click the More Information button below. 310 acres of land with mountain and city views in the beautiful city of Chestermere, Alberta. Legal description: NW & NE Section 35, TWP 23, RGE 28, MER 4. Although it is currently being farmed, this land is located within the city limits of Chestermere and is zoned Urban Transition. The land consists as two parcels: one parcel of 160 acres and another parcel of 150 acres. Chestermere has the only large recreational lake close to Calgary. From the northwest corner of the property it is about a three-minute drive north on RGE RD 282 to the south end of Chestermere Lake. The property is also very close to upscale fully developed residential neighborhoods and there is quick access to Glenmore Trail, less than five minutes away, as well as to Stony Trail. The international airport is 15 minutes away. The property is bordered on the north by TWP RD 240. There is also a gated access road onto the property. Parcels can be sold separately.