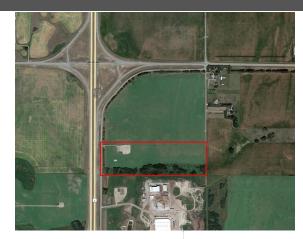

Excellent opportunity to acquire approximately 42 acres of land fronting on to # 2 highway next to highway # 72 overpass .There is a paved service road coming from Airdrie running parallel with # 2 highway that service the properties on the east side of # 2 highway up to the overpass .This is good solid ground with a gentle slope towards the highway creating good exposure to highway # 2 . There is close to \$ 10,000 in revenue attached to this property regarding the crop and gas lease.. There are properties next to this parcel being rezoned for alternate uses at this time . Opportunity knocks. Owner may be willing to discuss terms.