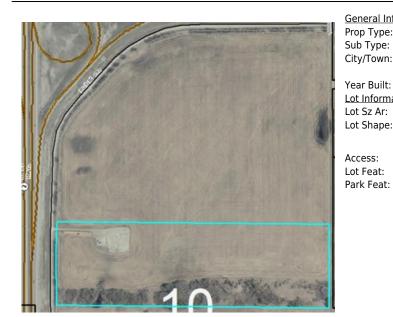

Date:

**General Information** 

Prop Type: Land Sub Type: **Commercial Land** 

City/Town: **Rural Rocky View** 

> County 0

Lot Information Lot Sz Ar: 1,817,758 sqft Lot Shape:

746.84 x 227.62

DOM 932

Excellent opportunity to acquire approximately 42 acres of land fronting on to # 2 highway next to highway # 72 overpass .There is a paved service road coming from Airdrie running parallel with # 2 highway that service the properties on the east side of # 2 highway up to the overpass .This is good solid ground with a gentle slope towards the highway creating good exposure to highway # 2 . There is close to \$ 10,000 in revenue attached to this property regarding the crop and gas lease.. There are properties next to this parcel being rezoned for alternate uses at this time . Opportunity knocks. Owner may be willing to discuss terms.