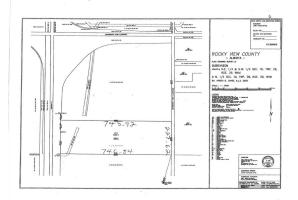

Date:

**General Information** 

Prop Type: Land Sub Type: **Commercial Land** 

City/Town: **Rural Rocky View** 

> County 0

Lot Information Lot Sz Ar: 1,817,758 sqft Lot Shape:

746.84 x 227.62

DOM 932

Room Information

Level <u>Room</u> <u>Level</u> **Dimensions** Room **Dimensions** Legal/Tax/Financial

Title: Zoning: **Fee Simple** 

A-General

Legal Desc:

2012116

Remarks

Pub Rmks: