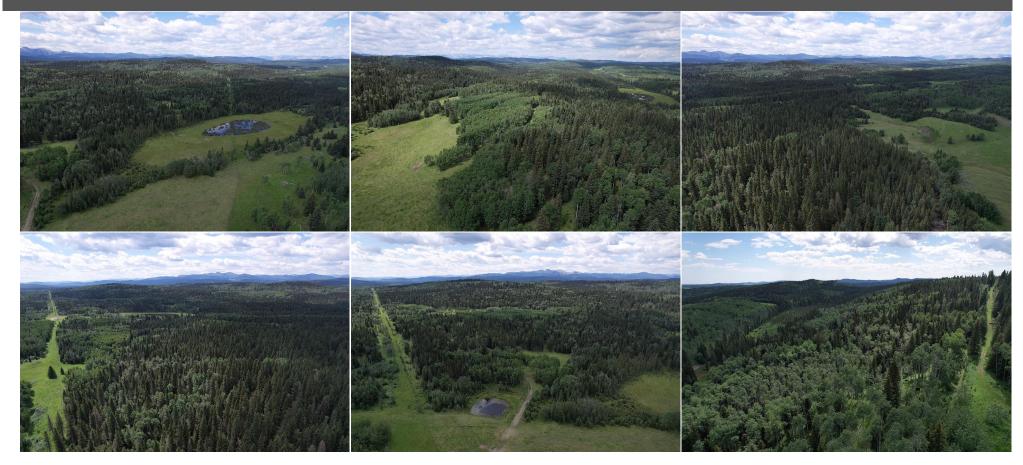

|                                                                                      |                                                                                                                                                                       |                      | Utilities and Features                                   |       |            |  |
|--------------------------------------------------------------------------------------|-----------------------------------------------------------------------------------------------------------------------------------------------------------------------|----------------------|----------------------------------------------------------|-------|------------|--|
| Roof:<br>Heating:<br>Sewer:<br>Ext Feat:<br>Kitchen Appl:<br>Int Feat:<br>Utilities: |                                                                                                                                                                       |                      | Construction:<br>Flooring:<br>Water Source:<br>Fnd/Bsmt: |       |            |  |
|                                                                                      |                                                                                                                                                                       |                      | Room Information                                         |       |            |  |
| <u>Room</u>                                                                          | Level                                                                                                                                                                 | Dimensions           | <u>Room</u><br>Legal/Tax/Financial                       | Level | Dimensions |  |
| Title:<br><b>Fee Simple</b><br>Legal Desc:                                           |                                                                                                                                                                       | Zoning:<br><b>AG</b> |                                                          |       |            |  |
| Legal Desc.                                                                          |                                                                                                                                                                       |                      | Remarks                                                  |       |            |  |
| Pub Rmks:                                                                            | This incredible property at the base of the foothills is prime real estate, a rare opportunity to own a half section near Kananaskis Country. This land borders Crown |                      |                                                          |       |            |  |

Land to the North and to the South and has mountain views, rolling hills, lush meadows ... a great mix of all the best parts of living in the country. It gives you

. .. .....

several amazing sites to build your dream home in a private and secluded setting while still only being 25 minutes from either Calgary, Cochrane, or Stony Nakoda Resort. This would also make the perfect summer getaway in your camper with loads of offroad options for quads, hiking, or just relaxing and exploring. You'll find water on both quarters and an abundance of wildlife including deer, foxes, birds and so much more. (NE & NW quarters must be sold together).