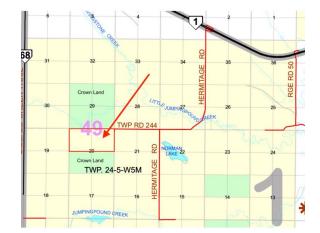

## 5-5-24-20 NE & NW , Rural Rocky View County T3Z 3P8

| MLS®#:  | A1245888 | Area:   | NONE              | Listing<br>Date: | 08/05/22 | List Price: <b>\$4,400,000</b> |
|---------|----------|---------|-------------------|------------------|----------|--------------------------------|
| Status: | Active   | County: | Rocky View County | Change:          | None     | Association: Fort McMurray     |

Land to the North and to the South and has mountain views, rolling hills, lush meadows ... a great mix of all the best parts of living in the country. It gives you

. .. .....

several amazing sites to build your dream home in a private and secluded setting while still only being 25 minutes from either Calgary, Cochrane, or Stony Nakoda Resort. This would also make the perfect summer getaway in your camper with loads of offroad options for quads, hiking, or just relaxing and exploring. You'll find water on both quarters and an abundance of wildlife including deer, foxes, birds and so much more. (NE & NW quarters must be sold together).