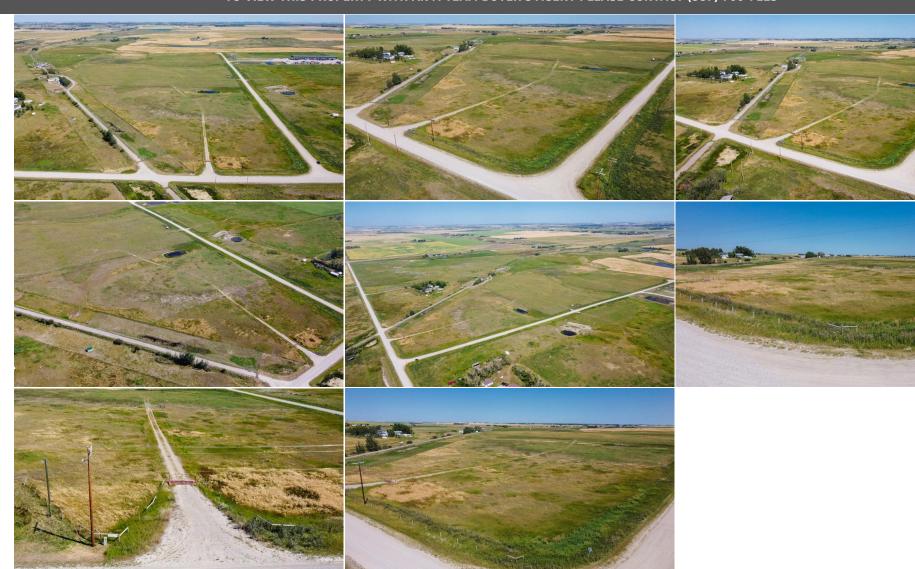

Kitchen Appl: Int Feat: Utilities:

Sewer: Ext Feat:

Remarks

1

Located 1.7Km South of Highway #1 5 mins from the De Havilland Manufacturing Facility 25Mins East of Calgary, 5 Mins West of Strathmore +/- 67 Acres of Pub Rmks:

Industrial Zoned Land Fully Fenced yard Site Services to the property Line Phase 1 Ground Water Report Available

Inclusions: land, as is where is

**RE/MAX KEY** Property Listed By: