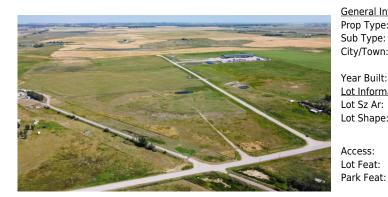

## TWP 241 RANGE ROAD 261, Rural Wheatland County TOJ 1X0

A1251860 NONE 08/15/22 List Price: **\$4,699,900** MLS®#: Area: Listing

Status: Active County: **Wheatland County** Change: None Association: Fort McMurray

Prop Type: Land **Industrial Land** 

City/Town: **Rural Wheatland** 

Lot Sz Ar: 2,922,440 sqft

DOM

628

<u>Layout</u>

0 0.0 (0 0)

0

Kitchen Appl: Int Feat: Utilities:

Sewer: Ext Feat:

Remarks

1

Located 1.7Km South of Highway #1 5 mins from the De Havilland Manufacturing Facility 25Mins East of Calgary, 5 Mins West of Strathmore +/- 67 Acres of Pub Rmks:

Industrial Zoned Land Fully Fenced yard Site Services to the property Line Phase 1 Ground Water Report Available

Inclusions: land, as is where is

**RE/MAX KEY** Property Listed By: