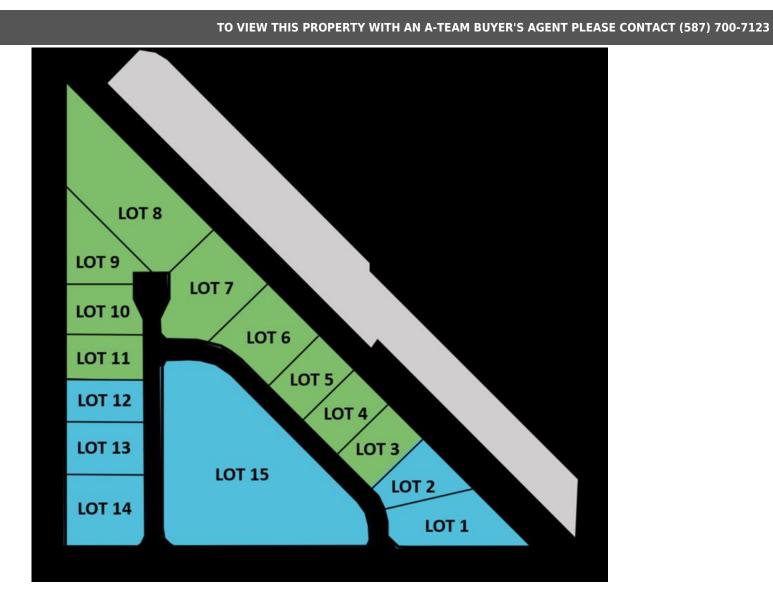

## 5277 28 Avenue, Calgary T2B 1N3

| MLS®#:                                                              | A1255919 | Area:                                                    | Forest Lawn<br>Industrial | Listing<br>Date:                                                                                                                                    | 09/02/22 | List Price                                             | \$1,382,500                                                       |                |                                                                                         |                     |
|---------------------------------------------------------------------|----------|----------------------------------------------------------|---------------------------|-----------------------------------------------------------------------------------------------------------------------------------------------------|----------|--------------------------------------------------------|-------------------------------------------------------------------|----------------|-----------------------------------------------------------------------------------------|---------------------|
| Status:                                                             | Active   | County:                                                  | Calgary                   | Change:                                                                                                                                             | None     | Associati                                              | on: Fort McMurray                                                 |                |                                                                                         |                     |
|                                                                     | LOT 14   | LOT 6<br>LOT 5<br>LOT 4                                  | T3<br>LOT 2<br>LOT 1      | General Im<br>Prop Type:<br>Sub Type:<br>City/Town:<br>Year Built:<br>Lot Informa<br>Lot Sz Ar:<br>Lot Shape:<br>Access:<br>Lot Feat:<br>Park Feat: | ation    | Land<br>Industrial Land<br>Calgary<br>0<br>68,824 sqft | <u>Finished Floor Area</u><br>Abv Sqft:<br>Low Sqft:<br>Ttl Sqft: | 0              | DOM<br>883<br>Layout<br>Beds:<br>Baths:<br>Style:<br>Parking<br>Ttl Park:<br>Garage Sz: | 0<br>0.0 (0 0)<br>0 |
|                                                                     |          |                                                          |                           |                                                                                                                                                     |          | Utilities and Featur                                   | es                                                                |                |                                                                                         |                     |
| Roof:<br>Heating:<br>Sewer:<br>Ext Feat:<br>Kitchen Ap<br>Int Feat: | opl:     | Construction:<br>Flooring:<br>Water Source:<br>Fnd/Bsmt: |                           |                                                                                                                                                     |          |                                                        |                                                                   |                |                                                                                         |                     |
| Utilities:<br>Room Information                                      |          |                                                          |                           |                                                                                                                                                     |          |                                                        |                                                                   |                |                                                                                         |                     |
| <u>Room</u>                                                         |          | Level                                                    |                           | Dimension                                                                                                                                           | <u>S</u> | <u>Room</u><br>Legal/Tax/Financial                     |                                                                   | Level          | Dimensions                                                                              |                     |
| Condo Fee<br><b>\$631</b>                                           |          |                                                          |                           | Title:<br><b>Fee Simp</b><br>Fee Freq:<br><b>Monthly</b>                                                                                            | le       |                                                        |                                                                   | Zoning:<br>I-C |                                                                                         |                     |