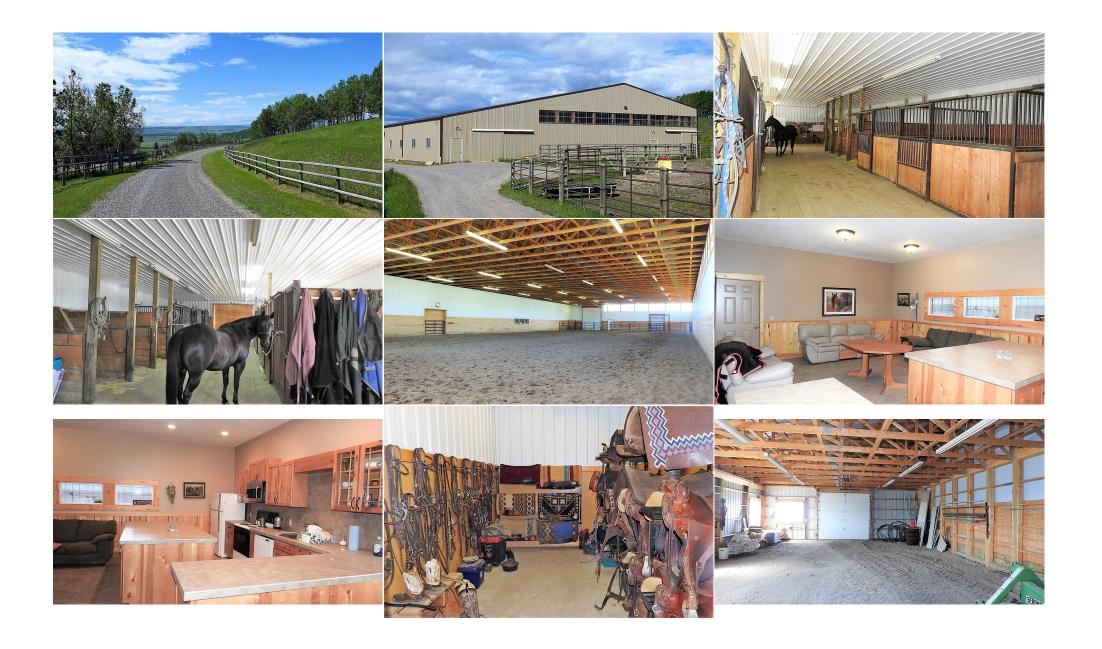

| Family Room<br>Sunroom/Solarium<br>4pc Bathroom<br>Workshop | Basement<br>Basement<br>Basement<br>Basement                                                                                                                                                                                                                                                                                                                                                                                                                                                                                                                                                                                                                                                                                                                                                                                                                                                                                                                                                                                                                                                                                                                                                                                                                                                                                                                                                                                                                                                                                                                                                                                                                                                                                                                                                                                                                                                                                                                                                                                                                                                                                  | 14`10" x 23`6"<br>13`0" x 12`1"<br>7`6" x 8`2"<br>16`4" x 16`4" | Game Room<br>Exercise Room<br>4pc Bathroom<br>Storage<br>Legal/Tax/Financial | Basement<br>Basement<br>Basement<br>Basement | 22`6" x 24`6"<br>12`11" x 13`11"<br>12`2" x 11`8"<br>10`10" x 10`1" |  |  |  |  |  |
|-------------------------------------------------------------|-------------------------------------------------------------------------------------------------------------------------------------------------------------------------------------------------------------------------------------------------------------------------------------------------------------------------------------------------------------------------------------------------------------------------------------------------------------------------------------------------------------------------------------------------------------------------------------------------------------------------------------------------------------------------------------------------------------------------------------------------------------------------------------------------------------------------------------------------------------------------------------------------------------------------------------------------------------------------------------------------------------------------------------------------------------------------------------------------------------------------------------------------------------------------------------------------------------------------------------------------------------------------------------------------------------------------------------------------------------------------------------------------------------------------------------------------------------------------------------------------------------------------------------------------------------------------------------------------------------------------------------------------------------------------------------------------------------------------------------------------------------------------------------------------------------------------------------------------------------------------------------------------------------------------------------------------------------------------------------------------------------------------------------------------------------------------------------------------------------------------------|-----------------------------------------------------------------|------------------------------------------------------------------------------|----------------------------------------------|---------------------------------------------------------------------|--|--|--|--|--|
| Title:<br><b>Fee Simple</b><br>Legal Desc:                  |                                                                                                                                                                                                                                                                                                                                                                                                                                                                                                                                                                                                                                                                                                                                                                                                                                                                                                                                                                                                                                                                                                                                                                                                                                                                                                                                                                                                                                                                                                                                                                                                                                                                                                                                                                                                                                                                                                                                                                                                                                                                                                                               | Zoning:<br><b>A</b>                                             |                                                                              |                                              |                                                                     |  |  |  |  |  |
|                                                             | Remarks                                                                                                                                                                                                                                                                                                                                                                                                                                                                                                                                                                                                                                                                                                                                                                                                                                                                                                                                                                                                                                                                                                                                                                                                                                                                                                                                                                                                                                                                                                                                                                                                                                                                                                                                                                                                                                                                                                                                                                                                                                                                                                                       |                                                                 |                                                                              |                                              |                                                                     |  |  |  |  |  |
| Pub Rmks:<br>Inclusions:<br>Property Listed By:             | Dreaming of moving to the ultimate horse facility? Here is your opportunity. You enter up the paved, rail lined driveway, and are awestruck by the glistening, ful range mountain view, as the backdrop for this rambling, 3483 sq ft, walk out bungalow with over 6200 sq ft of living space. Bright, large rooms, with custom architectural design, grand roof lines and large windows, drink in those huge panoramic views. You are welcomed though the custom, arched Cherry door , to a refined flagstone, entrance, into gleaming cherry hardwood floors, to a well planned, wood accented, open floor plan, and a "Wow factor" view from every room. winter comes, nothing warms your heart and soul, like curling up beside one of the 2 log burning, real stone, fireplaces in the main Living room or Rec room downstairs. Imagine sipping your morning coffee in the sunshine, on the wraparound cedar deck, as you watch horses grazing in the pasture or the kids playing the fully landscaped yard that has underground sprinklers. Need some escape? Sneak away into the executive Master suite, again, with an incredible mountain view, adobe gas fireplace, large walk in closet and 5 pc ensuite. The low maintenance exterior has adobe style stucco, stone siding, covered verandas, and clay t roof. Like to entertain? A fully upgraded gourmet kitchen has granite covered, birds eye maple cabinets, hand made pulls, high end appliances, copper hood fan, and a well lit cedar vaulted ceiling, as icing on the cake. This perfect home and horse facility is in the center of a wildlife corridor. You'll delight in the sounds of elk bugling and the coyotes yiping on this 160 acre, unsubdivided quarter, that has a nice mix of aspen pockets, lush open grass meadow, and a "top of the vang as for your tractors and toys. Outside you will find, 100x150 outdoor arena, plenty of rai paddocks with heated waterers and shelters. You are going to love your own fully insulated and heated shop, connected to an executive 2400, sqft living quarte above the 6-box stall hip roof barn. |                                                                 |                                                                              |                                              |                                                                     |  |  |  |  |  |