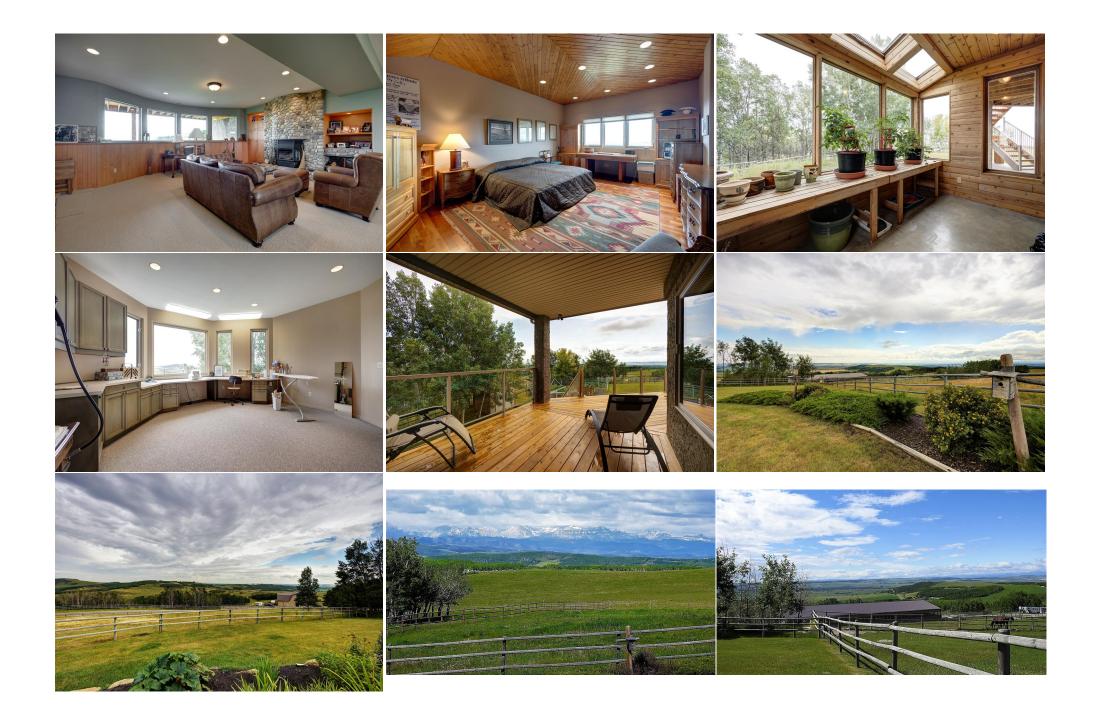

| Family Room<br>Sunroom/Solarium<br>4pc Bathroom<br>Workshop | Basement<br>Basement<br>Basement<br>Basement                                                                                                                                                                                                                                                                                                                                                                                                                                                                                                                                                                                                                                                                                                                                                                                                                                                                                                                                                                                                                                                                                                                                                                                                                                                                                                                                                                                                                                                                                                                                                                                                                                                                                                                                                                                                                                                                                                                                                                                                                                                                                  | 14`10" x 23`6"<br>13`0" x 12`1"<br>7`6" x 8`2"<br>16`4" x 16`4" | Game Room<br>Exercise Room<br>4pc Bathroom<br>Storage<br>Legal/Tax/Financial | Basement<br>Basement<br>Basement<br>Basement | 22`6" x 24`6"<br>12`11" x 13`11"<br>12`2" x 11`8"<br>10`10" x 10`1" |  |  |  |  |  |
|-------------------------------------------------------------|-------------------------------------------------------------------------------------------------------------------------------------------------------------------------------------------------------------------------------------------------------------------------------------------------------------------------------------------------------------------------------------------------------------------------------------------------------------------------------------------------------------------------------------------------------------------------------------------------------------------------------------------------------------------------------------------------------------------------------------------------------------------------------------------------------------------------------------------------------------------------------------------------------------------------------------------------------------------------------------------------------------------------------------------------------------------------------------------------------------------------------------------------------------------------------------------------------------------------------------------------------------------------------------------------------------------------------------------------------------------------------------------------------------------------------------------------------------------------------------------------------------------------------------------------------------------------------------------------------------------------------------------------------------------------------------------------------------------------------------------------------------------------------------------------------------------------------------------------------------------------------------------------------------------------------------------------------------------------------------------------------------------------------------------------------------------------------------------------------------------------------|-----------------------------------------------------------------|------------------------------------------------------------------------------|----------------------------------------------|---------------------------------------------------------------------|--|--|--|--|--|
| Title:<br><b>Fee Simple</b><br>Legal Desc:                  |                                                                                                                                                                                                                                                                                                                                                                                                                                                                                                                                                                                                                                                                                                                                                                                                                                                                                                                                                                                                                                                                                                                                                                                                                                                                                                                                                                                                                                                                                                                                                                                                                                                                                                                                                                                                                                                                                                                                                                                                                                                                                                                               | Zoning:<br><b>A</b>                                             |                                                                              |                                              |                                                                     |  |  |  |  |  |
|                                                             | Remarks                                                                                                                                                                                                                                                                                                                                                                                                                                                                                                                                                                                                                                                                                                                                                                                                                                                                                                                                                                                                                                                                                                                                                                                                                                                                                                                                                                                                                                                                                                                                                                                                                                                                                                                                                                                                                                                                                                                                                                                                                                                                                                                       |                                                                 |                                                                              |                                              |                                                                     |  |  |  |  |  |
| Pub Rmks:<br>Inclusions:<br>Property Listed By:             | Dreaming of moving to the ultimate horse facility? Here is your opportunity. You enter up the paved, rail lined driveway, and are awestruck by the glistening, ful range mountain view, as the backdrop for this rambling, 3483 sq ft, walk out bungalow with over 6200 sq ft of living space. Bright, large rooms, with custom architectural design, grand roof lines and large windows, drink in those huge panoramic views. You are welcomed though the custom, arched Cherry door , to a refined flagstone, entrance, into gleaming cherry hardwood floors, to a well planned, wood accented, open floor plan, and a "Wow factor" view from every room. winter comes, nothing warms your heart and soul, like curling up beside one of the 2 log burning, real stone, fireplaces in the main Living room or Rec room downstairs. Imagine sipping your morning coffee in the sunshine, on the wraparound cedar deck, as you watch horses grazing in the pasture or the kids playing the fully landscaped yard that has underground sprinklers. Need some escape? Sneak away into the executive Master suite, again, with an incredible mountain view, adobe gas fireplace, large walk in closet and 5 pc ensuite. The low maintenance exterior has adobe style stucco, stone siding, covered verandas, and clay t roof. Like to entertain? A fully upgraded gourmet kitchen has granite covered, birds eye maple cabinets, hand made pulls, high end appliances, copper hood fan, and a well lit cedar vaulted ceiling, as icing on the cake. This perfect home and horse facility is in the center of a wildlife corridor. You'll delight in the sounds of elk bugling and the coyotes yiping on this 160 acre, unsubdivided quarter, that has a nice mix of aspen pockets, lush open grass meadow, and a "top of the vang as for your tractors and toys. Outside you will find, 100x150 outdoor arena, plenty of rai paddocks with heated waterers and shelters. You are going to love your own fully insulated and heated shop, connected to an executive 2400, sqft living quarte above the 6-box stall hip roof barn. |                                                                 |                                                                              |                                              |                                                                     |  |  |  |  |  |