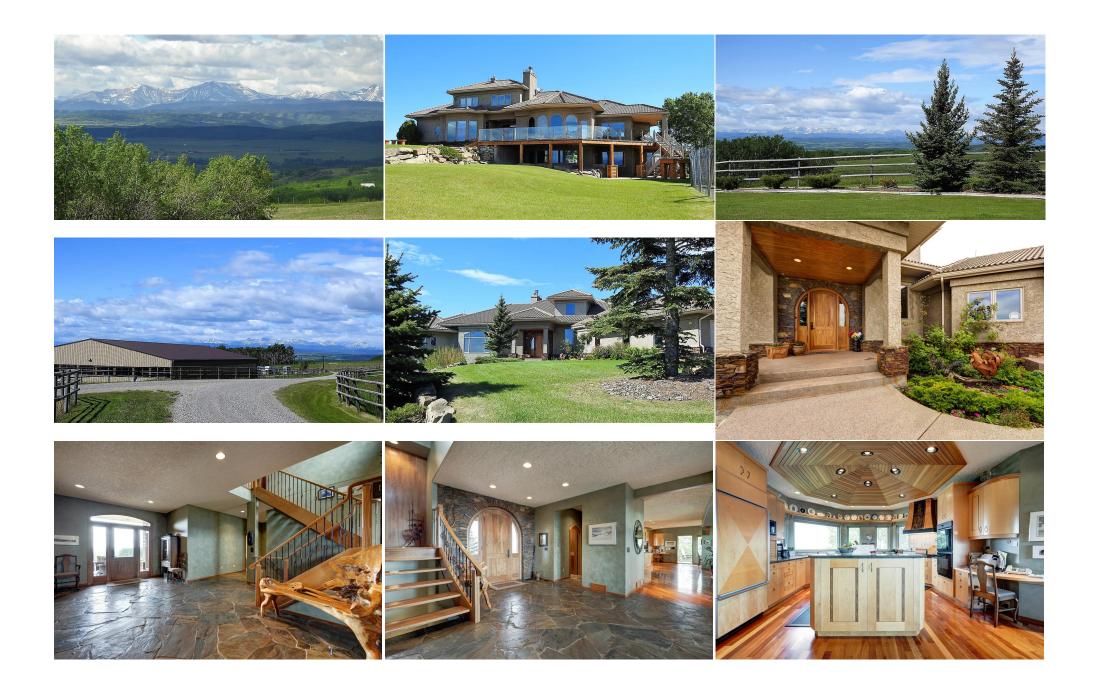

## 290254 96 Street #10, Rural Foothills County T1S 1A2

| MLS®#: <b>A2</b>                         | <b>000112</b> Area:                                    | NONE                                                                       | Listing<br>Date:                                                                                               | 08/26/22                                                                                                                                                                                                                                                                                                                                                                                                                                                                                                                                                                                                                                                                                                                                                                                                                                                                                                                                                                                                                                                                                                                                                                                                                                                                                                                                                                                                                                                                                                                                                                                                                                                                                                                                                                                                                                                                                                                                                                                                                                                                                                                                 | List Price:                                                                    | \$5,990,000                                                       |                   |                                                   |                                                                         |
|------------------------------------------|--------------------------------------------------------|----------------------------------------------------------------------------|----------------------------------------------------------------------------------------------------------------|------------------------------------------------------------------------------------------------------------------------------------------------------------------------------------------------------------------------------------------------------------------------------------------------------------------------------------------------------------------------------------------------------------------------------------------------------------------------------------------------------------------------------------------------------------------------------------------------------------------------------------------------------------------------------------------------------------------------------------------------------------------------------------------------------------------------------------------------------------------------------------------------------------------------------------------------------------------------------------------------------------------------------------------------------------------------------------------------------------------------------------------------------------------------------------------------------------------------------------------------------------------------------------------------------------------------------------------------------------------------------------------------------------------------------------------------------------------------------------------------------------------------------------------------------------------------------------------------------------------------------------------------------------------------------------------------------------------------------------------------------------------------------------------------------------------------------------------------------------------------------------------------------------------------------------------------------------------------------------------------------------------------------------------------------------------------------------------------------------------------------------------|--------------------------------------------------------------------------------|-------------------------------------------------------------------|-------------------|---------------------------------------------------|-------------------------------------------------------------------------|
| Status: Act                              | tive County                                            | Foothills County                                                           | Change:                                                                                                        | None                                                                                                                                                                                                                                                                                                                                                                                                                                                                                                                                                                                                                                                                                                                                                                                                                                                                                                                                                                                                                                                                                                                                                                                                                                                                                                                                                                                                                                                                                                                                                                                                                                                                                                                                                                                                                                                                                                                                                                                                                                                                                                                                     | Associatio                                                                     | n: Fort McMurray                                                  |                   |                                                   |                                                                         |
|                                          |                                                        |                                                                            | General Inf<br>Prop Type:<br>Sub Type:<br>City/Town:<br>Year Built:<br>Lot Informa<br>Lot Sz Ar:<br>Lot Shape: |                                                                                                                                                                                                                                                                                                                                                                                                                                                                                                                                                                                                                                                                                                                                                                                                                                                                                                                                                                                                                                                                                                                                                                                                                                                                                                                                                                                                                                                                                                                                                                                                                                                                                                                                                                                                                                                                                                                                                                                                                                                                                                                                          | Residential<br>Detached<br>Rural Foothills<br>County<br>1999<br>6,969,600 sqft | <u>Finished Floor Area</u><br>Abv Sqft:<br>Low Sqft:<br>Ttl Sqft: | 3,483<br>3,483    | DOM<br>606<br>Layout<br>Beds:<br>Baths:<br>Style: | 3 (1 2 )<br>4.0 (3 2)<br>1 and Half<br>Storey,Acreage with<br>Residence |
|                                          |                                                        |                                                                            | Access:                                                                                                        |                                                                                                                                                                                                                                                                                                                                                                                                                                                                                                                                                                                                                                                                                                                                                                                                                                                                                                                                                                                                                                                                                                                                                                                                                                                                                                                                                                                                                                                                                                                                                                                                                                                                                                                                                                                                                                                                                                                                                                                                                                                                                                                                          | Deales on to Deale/Car                                                         | Curren Levum No. I                                                | laiabhanna Dabiad | <u>Parking</u><br>Ttl Park:<br>Garage Sz:         | 0<br>3                                                                  |
|                                          |                                                        |                                                                            | Lot Feat:<br>Park Feat:                                                                                        |                                                                                                                                                                                                                                                                                                                                                                                                                                                                                                                                                                                                                                                                                                                                                                                                                                                                                                                                                                                                                                                                                                                                                                                                                                                                                                                                                                                                                                                                                                                                                                                                                                                                                                                                                                                                                                                                                                                                                                                                                                                                                                                                          | Trees, Meadow, Nativ<br>Triple Garage Attach<br>Utilities and Feature          | e Plants,Pasture,Pa<br>ned                                        |                   | l,Landscaped,Seasona<br>/iews                     | a water,many                                                            |
| Roof:<br>Heating:                        | Clay Tile<br>Boiler,In Floor,Fireplac                  | e(s),Forced Air,Natural                                                    |                                                                                                                |                                                                                                                                                                                                                                                                                                                                                                                                                                                                                                                                                                                                                                                                                                                                                                                                                                                                                                                                                                                                                                                                                                                                                                                                                                                                                                                                                                                                                                                                                                                                                                                                                                                                                                                                                                                                                                                                                                                                                                                                                                                                                                                                          |                                                                                |                                                                   |                   |                                                   |                                                                         |
| Sewer:<br>Ext Feat:                      | Gas<br>Septic Field,Septic Tank<br>Garden,Private Yard |                                                                            |                                                                                                                | Flooring:<br>Carpet,Hardwood,Slate,Tile<br>Water Source:<br>Well<br>Fnd/Bsmt:<br>Prove A Constant of the Second Secon |                                                                                |                                                                   |                   |                                                   |                                                                         |
|                                          |                                                        |                                                                            |                                                                                                                |                                                                                                                                                                                                                                                                                                                                                                                                                                                                                                                                                                                                                                                                                                                                                                                                                                                                                                                                                                                                                                                                                                                                                                                                                                                                                                                                                                                                                                                                                                                                                                                                                                                                                                                                                                                                                                                                                                                                                                                                                                                                                                                                          | -, -                                                                           |                                                                   |                   |                                                   |                                                                         |
| Kitchen Appl:<br>Int Feat:<br>Utilities: | Bidet,                                                 | sher,Double Oven,Drye<br>ookcases,Central Vacu<br>:ity Paid For,Natural Ga | um,Crown M                                                                                                     | olding,Dou                                                                                                                                                                                                                                                                                                                                                                                                                                                                                                                                                                                                                                                                                                                                                                                                                                                                                                                                                                                                                                                                                                                                                                                                                                                                                                                                                                                                                                                                                                                                                                                                                                                                                                                                                                                                                                                                                                                                                                                                                                                                                                                               | Poured C<br>tric Stove,Gas Cookto<br>ble Vanity,Granite Co                     | Concrete<br>p,Microwave,Refrige<br>unters,High Ceilings           |                   |                                                   | Coverings<br>Ceiling(s),Walk-In Closet(s)                               |

| Family Room<br>Sunroom/Solarium<br>4pc Bathroom<br>Workshop | Basement<br>Basement<br>Basement<br>Basement                                                                                                                                                                                                                                                                                                                                                                                                                                                                                                                                                                                                                                                                                                                                                                                                                                                                                                                                                                                                                                                                                                                                                                                                                                                                                                                                                                                                                                                                                                                                                                                                                                                                                                                                                                                                                                                                                                                                                                                                                                                                                  | 14`10" x 23`6"<br>13`0" x 12`1"<br>7`6" x 8`2"<br>16`4" x 16`4" | Game Room<br>Exercise Room<br>4pc Bathroom<br>Storage<br>Legal/Tax/Financial | Basement<br>Basement<br>Basement<br>Basement | 22`6" x 24`6"<br>12`11" x 13`11"<br>12`2" x 11`8"<br>10`10" x 10`1" |  |  |  |  |  |
|-------------------------------------------------------------|-------------------------------------------------------------------------------------------------------------------------------------------------------------------------------------------------------------------------------------------------------------------------------------------------------------------------------------------------------------------------------------------------------------------------------------------------------------------------------------------------------------------------------------------------------------------------------------------------------------------------------------------------------------------------------------------------------------------------------------------------------------------------------------------------------------------------------------------------------------------------------------------------------------------------------------------------------------------------------------------------------------------------------------------------------------------------------------------------------------------------------------------------------------------------------------------------------------------------------------------------------------------------------------------------------------------------------------------------------------------------------------------------------------------------------------------------------------------------------------------------------------------------------------------------------------------------------------------------------------------------------------------------------------------------------------------------------------------------------------------------------------------------------------------------------------------------------------------------------------------------------------------------------------------------------------------------------------------------------------------------------------------------------------------------------------------------------------------------------------------------------|-----------------------------------------------------------------|------------------------------------------------------------------------------|----------------------------------------------|---------------------------------------------------------------------|--|--|--|--|--|
| Title:<br><b>Fee Simple</b><br>Legal Desc:                  |                                                                                                                                                                                                                                                                                                                                                                                                                                                                                                                                                                                                                                                                                                                                                                                                                                                                                                                                                                                                                                                                                                                                                                                                                                                                                                                                                                                                                                                                                                                                                                                                                                                                                                                                                                                                                                                                                                                                                                                                                                                                                                                               | Zoning:<br><b>A</b>                                             |                                                                              |                                              |                                                                     |  |  |  |  |  |
|                                                             | Remarks                                                                                                                                                                                                                                                                                                                                                                                                                                                                                                                                                                                                                                                                                                                                                                                                                                                                                                                                                                                                                                                                                                                                                                                                                                                                                                                                                                                                                                                                                                                                                                                                                                                                                                                                                                                                                                                                                                                                                                                                                                                                                                                       |                                                                 |                                                                              |                                              |                                                                     |  |  |  |  |  |
| Pub Rmks:<br>Inclusions:<br>Property Listed By:             | Dreaming of moving to the ultimate horse facility? Here is your opportunity. You enter up the paved, rail lined driveway, and are awestruck by the glistening, ful range mountain view, as the backdrop for this rambling, 3483 sq ft, walk out bungalow with over 6200 sq ft of living space. Bright, large rooms, with custom architectural design, grand roof lines and large windows, drink in those huge panoramic views. You are welcomed though the custom, arched Cherry door , to a refined flagstone, entrance, into gleaming cherry hardwood floors, to a well planned, wood accented, open floor plan, and a "Wow factor" view from every room. winter comes, nothing warms your heart and soul, like curling up beside one of the 2 log burning, real stone, fireplaces in the main Living room or Rec room downstairs. Imagine sipping your morning coffee in the sunshine, on the wraparound cedar deck, as you watch horses grazing in the pasture or the kids playing the fully landscaped yard that has underground sprinklers. Need some escape? Sneak away into the executive Master suite, again, with an incredible mountain view, adobe gas fireplace, large walk in closet and 5 pc ensuite. The low maintenance exterior has adobe style stucco, stone siding, covered verandas, and clay t roof. Like to entertain? A fully upgraded gourmet kitchen has granite covered, birds eye maple cabinets, hand made pulls, high end appliances, copper hood fan, and a well lit cedar vaulted ceiling, as icing on the cake. This perfect home and horse facility is in the center of a wildlife corridor. You'll delight in the sounds of elk bugling and the coyotes yiping on this 160 acre, unsubdivided quarter, that has a nice mix of aspen pockets, lush open grass meadow, and a "top of the vang as for your tractors and toys. Outside you will find, 100x150 outdoor arena, plenty of rai paddocks with heated waterers and shelters. You are going to love your own fully insulated and heated shop, connected to an executive 2400, sqft living quarte above the 6-box stall hip roof barn. |                                                                 |                                                                              |                                              |                                                                     |  |  |  |  |  |