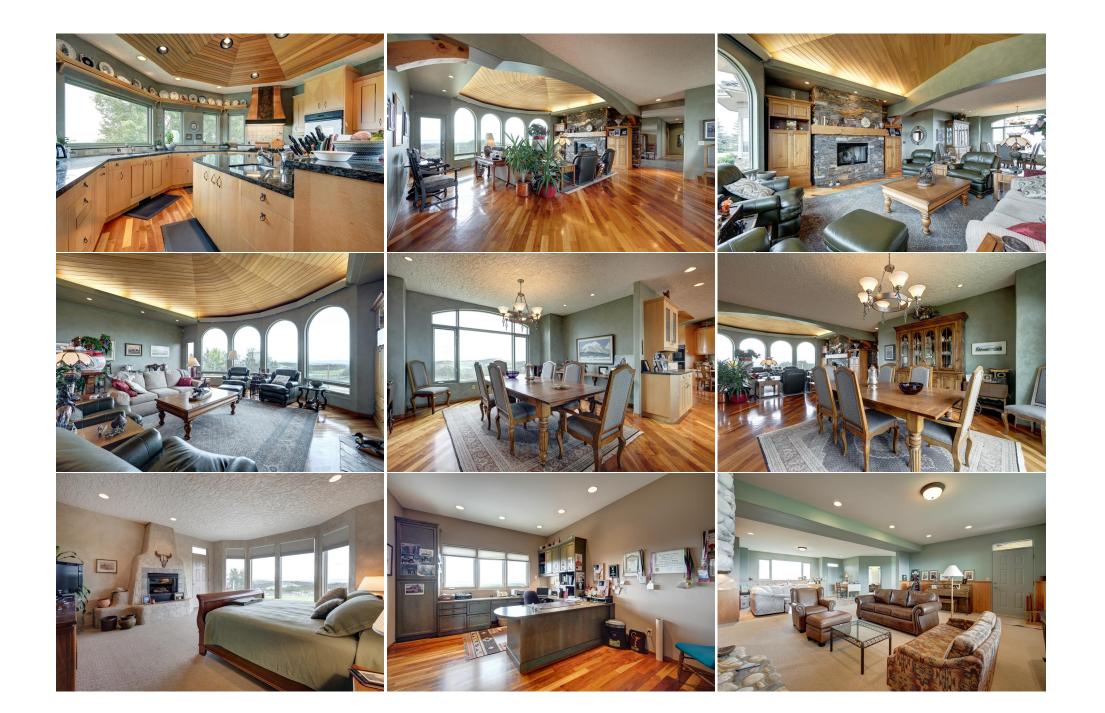

| Family Room<br>Sunroom/Solarium<br>4pc Bathroom<br>Workshop | Basement<br>Basement<br>Basement<br>Basement                                                                                                                                                                                                                                                                                                                                                                                                                                                                                                                                                                                                                                                                                                                                                                                                                                                                                                                                                                                                                                                                                                                                                                                                                                                                                                                                                                                                                                                                                                                                                                                                                                                                                                                                                                                                                                                                                                                                                                                                                                                                                  | 14`10" x 23`6"<br>13`0" x 12`1"<br>7`6" x 8`2"<br>16`4" x 16`4" | Game Room<br>Exercise Room<br>4pc Bathroom<br>Storage<br>Legal/Tax/Financial | Basement<br>Basement<br>Basement<br>Basement | 22`6" x 24`6"<br>12`11" x 13`11"<br>12`2" x 11`8"<br>10`10" x 10`1" |  |  |  |  |  |
|-------------------------------------------------------------|-------------------------------------------------------------------------------------------------------------------------------------------------------------------------------------------------------------------------------------------------------------------------------------------------------------------------------------------------------------------------------------------------------------------------------------------------------------------------------------------------------------------------------------------------------------------------------------------------------------------------------------------------------------------------------------------------------------------------------------------------------------------------------------------------------------------------------------------------------------------------------------------------------------------------------------------------------------------------------------------------------------------------------------------------------------------------------------------------------------------------------------------------------------------------------------------------------------------------------------------------------------------------------------------------------------------------------------------------------------------------------------------------------------------------------------------------------------------------------------------------------------------------------------------------------------------------------------------------------------------------------------------------------------------------------------------------------------------------------------------------------------------------------------------------------------------------------------------------------------------------------------------------------------------------------------------------------------------------------------------------------------------------------------------------------------------------------------------------------------------------------|-----------------------------------------------------------------|------------------------------------------------------------------------------|----------------------------------------------|---------------------------------------------------------------------|--|--|--|--|--|
| Title:<br><b>Fee Simple</b><br>Legal Desc:                  |                                                                                                                                                                                                                                                                                                                                                                                                                                                                                                                                                                                                                                                                                                                                                                                                                                                                                                                                                                                                                                                                                                                                                                                                                                                                                                                                                                                                                                                                                                                                                                                                                                                                                                                                                                                                                                                                                                                                                                                                                                                                                                                               | Zoning:<br><b>A</b>                                             |                                                                              |                                              |                                                                     |  |  |  |  |  |
|                                                             | Remarks                                                                                                                                                                                                                                                                                                                                                                                                                                                                                                                                                                                                                                                                                                                                                                                                                                                                                                                                                                                                                                                                                                                                                                                                                                                                                                                                                                                                                                                                                                                                                                                                                                                                                                                                                                                                                                                                                                                                                                                                                                                                                                                       |                                                                 |                                                                              |                                              |                                                                     |  |  |  |  |  |
| Pub Rmks:<br>Inclusions:<br>Property Listed By:             | Dreaming of moving to the ultimate horse facility? Here is your opportunity. You enter up the paved, rail lined driveway, and are awestruck by the glistening, ful range mountain view, as the backdrop for this rambling, 3483 sq ft, walk out bungalow with over 6200 sq ft of living space. Bright, large rooms, with custom architectural design, grand roof lines and large windows, drink in those huge panoramic views. You are welcomed though the custom, arched Cherry door , to a refined flagstone, entrance, into gleaming cherry hardwood floors, to a well planned, wood accented, open floor plan, and a "Wow factor" view from every room. winter comes, nothing warms your heart and soul, like curling up beside one of the 2 log burning, real stone, fireplaces in the main Living room or Rec room downstairs. Imagine sipping your morning coffee in the sunshine, on the wraparound cedar deck, as you watch horses grazing in the pasture or the kids playing the fully landscaped yard that has underground sprinklers. Need some escape? Sneak away into the executive Master suite, again, with an incredible mountain view, adobe gas fireplace, large walk in closet and 5 pc ensuite. The low maintenance exterior has adobe style stucco, stone siding, covered verandas, and clay t roof. Like to entertain? A fully upgraded gourmet kitchen has granite covered, birds eye maple cabinets, hand made pulls, high end appliances, copper hood fan, and a well lit cedar vaulted ceiling, as icing on the cake. This perfect home and horse facility is in the center of a wildlife corridor. You'll delight in the sounds of elk bugling and the coyotes yiping on this 160 acre, unsubdivided quarter, that has a nice mix of aspen pockets, lush open grass meadow, and a "top of the vang as for your tractors and toys. Outside you will find, 100x150 outdoor arena, plenty of rai paddocks with heated waterers and shelters. You are going to love your own fully insulated and heated shop, connected to an executive 2400, sqft living quarte above the 6-box stall hip roof barn. |                                                                 |                                                                              |                                              |                                                                     |  |  |  |  |  |