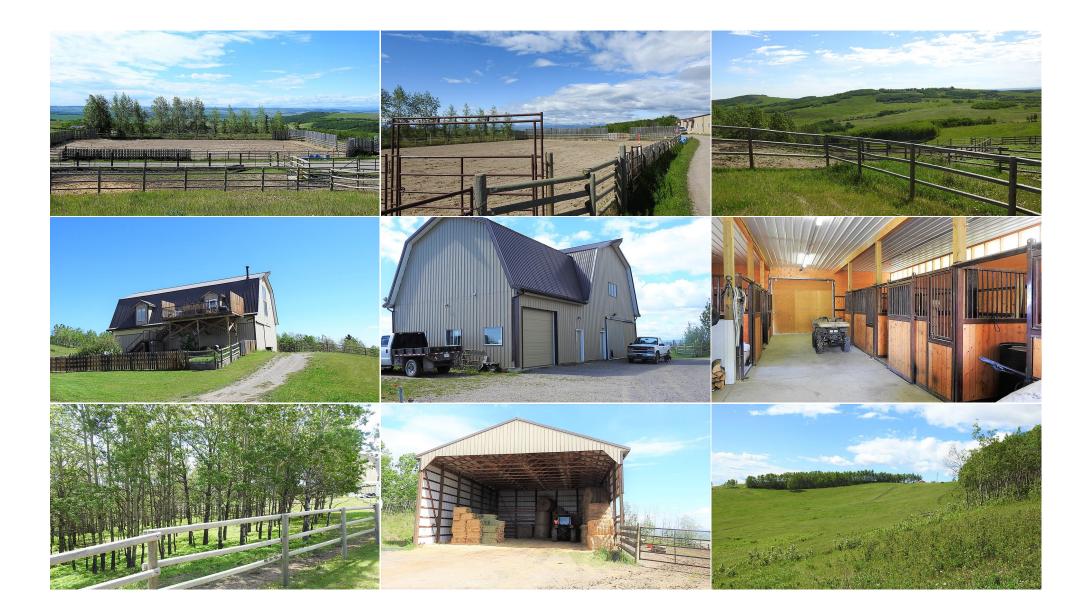

| Family Room<br>Sunroom/Solarium<br>4pc Bathroom<br>Workshop | Basement<br>Basement<br>Basement<br>Basement                                                                                                                                                                                                                                                                                                                                                                                                                                                                                                                                                                                                                                                                                                                                                                                                                                                                                                                                                                                                                                                                                                                                                                                                                                                                                                                                                                                                                                                                                                                                                                                                                                                                                                                                                                                                                                                                                                                                                                                                                                                                                  | 14`10" x 23`6"<br>13`0" x 12`1"<br>7`6" x 8`2"<br>16`4" x 16`4" | Game Room<br>Exercise Room<br>4pc Bathroom<br>Storage<br>Legal/Tax/Financial | Basement<br>Basement<br>Basement<br>Basement | 22`6" x 24`6"<br>12`11" x 13`11"<br>12`2" x 11`8"<br>10`10" x 10`1" |  |  |  |  |  |
|-------------------------------------------------------------|-------------------------------------------------------------------------------------------------------------------------------------------------------------------------------------------------------------------------------------------------------------------------------------------------------------------------------------------------------------------------------------------------------------------------------------------------------------------------------------------------------------------------------------------------------------------------------------------------------------------------------------------------------------------------------------------------------------------------------------------------------------------------------------------------------------------------------------------------------------------------------------------------------------------------------------------------------------------------------------------------------------------------------------------------------------------------------------------------------------------------------------------------------------------------------------------------------------------------------------------------------------------------------------------------------------------------------------------------------------------------------------------------------------------------------------------------------------------------------------------------------------------------------------------------------------------------------------------------------------------------------------------------------------------------------------------------------------------------------------------------------------------------------------------------------------------------------------------------------------------------------------------------------------------------------------------------------------------------------------------------------------------------------------------------------------------------------------------------------------------------------|-----------------------------------------------------------------|------------------------------------------------------------------------------|----------------------------------------------|---------------------------------------------------------------------|--|--|--|--|--|
| Title:<br><b>Fee Simple</b><br>Legal Desc:                  |                                                                                                                                                                                                                                                                                                                                                                                                                                                                                                                                                                                                                                                                                                                                                                                                                                                                                                                                                                                                                                                                                                                                                                                                                                                                                                                                                                                                                                                                                                                                                                                                                                                                                                                                                                                                                                                                                                                                                                                                                                                                                                                               | Zoning:<br><b>A</b>                                             |                                                                              |                                              |                                                                     |  |  |  |  |  |
|                                                             | Remarks                                                                                                                                                                                                                                                                                                                                                                                                                                                                                                                                                                                                                                                                                                                                                                                                                                                                                                                                                                                                                                                                                                                                                                                                                                                                                                                                                                                                                                                                                                                                                                                                                                                                                                                                                                                                                                                                                                                                                                                                                                                                                                                       |                                                                 |                                                                              |                                              |                                                                     |  |  |  |  |  |
| Pub Rmks:<br>Inclusions:<br>Property Listed By:             | Dreaming of moving to the ultimate horse facility? Here is your opportunity. You enter up the paved, rail lined driveway, and are awestruck by the glistening, ful range mountain view, as the backdrop for this rambling, 3483 sq ft, walk out bungalow with over 6200 sq ft of living space. Bright, large rooms, with custom architectural design, grand roof lines and large windows, drink in those huge panoramic views. You are welcomed though the custom, arched Cherry door , to a refined flagstone, entrance, into gleaming cherry hardwood floors, to a well planned, wood accented, open floor plan, and a "Wow factor" view from every room. winter comes, nothing warms your heart and soul, like curling up beside one of the 2 log burning, real stone, fireplaces in the main Living room or Rec room downstairs. Imagine sipping your morning coffee in the sunshine, on the wraparound cedar deck, as you watch horses grazing in the pasture or the kids playing the fully landscaped yard that has underground sprinklers. Need some escape? Sneak away into the executive Master suite, again, with an incredible mountain view, adobe gas fireplace, large walk in closet and 5 pc ensuite. The low maintenance exterior has adobe style stucco, stone siding, covered verandas, and clay t roof. Like to entertain? A fully upgraded gourmet kitchen has granite covered, birds eye maple cabinets, hand made pulls, high end appliances, copper hood fan, and a well lit cedar vaulted ceiling, as icing on the cake. This perfect home and horse facility is in the center of a wildlife corridor. You'll delight in the sounds of elk bugling and the coyotes yiping on this 160 acre, unsubdivided quarter, that has a nice mix of aspen pockets, lush open grass meadow, and a "top of the vang as for your tractors and toys. Outside you will find, 100x150 outdoor arena, plenty of rai paddocks with heated waterers and shelters. You are going to love your own fully insulated and heated shop, connected to an executive 2400, sqft living quarte above the 6-box stall hip roof barn. |                                                                 |                                                                              |                                              |                                                                     |  |  |  |  |  |