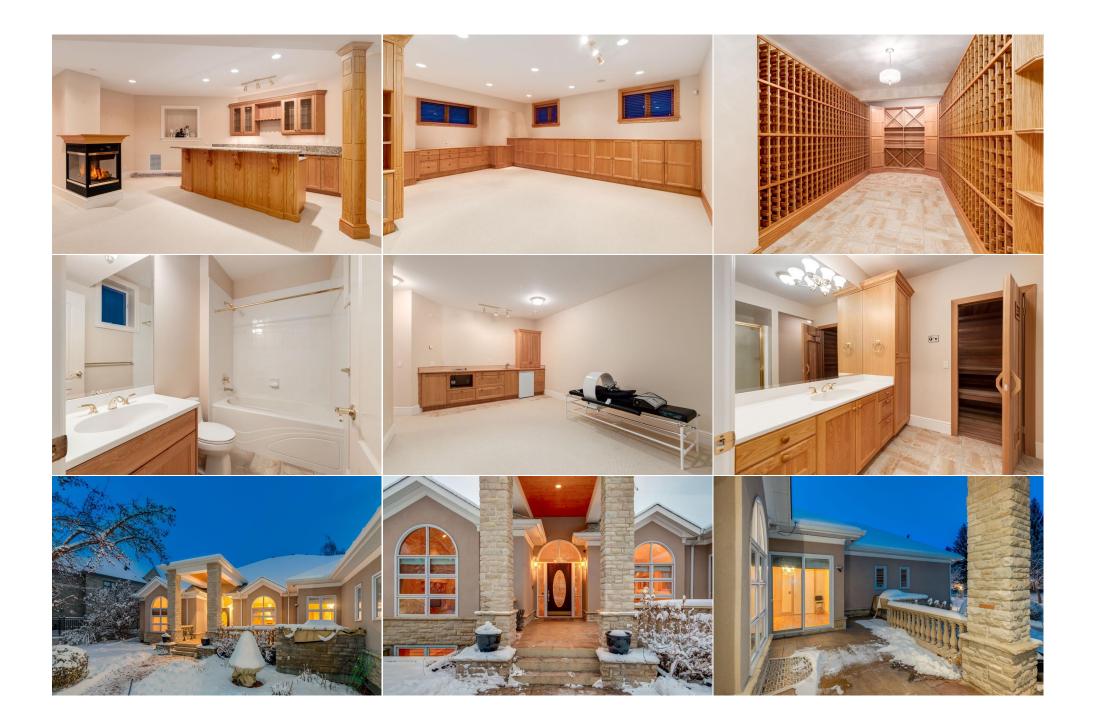

| 4pc Ensuite bath<br>Bedroom<br>Office<br>Storage<br>Mud Room<br>Wine Cellar                                                                                                                                                                                                                                                                                                                                                                                                                                                                                                                                                                                                                                                                                                                                                                                                                                                                                                                                                                                                                                                                                                                                                                                                                                                                                                                                                                                                                                                                                                                                                                                                                                                                                                                                                                                                                                                                                                                                                                                                      | Basement<br>Basement<br>Basement<br>Basement<br>Basement<br>Basement | 5`4" x 8`2"<br>16`1" x 11`10"<br>25`1" x 22`2"<br>4`8" x 6`3"<br>13`0" x 10`1"<br>9`5" x 23`1" | Other<br>Living Room<br>Game Room<br>Storage<br>Mud Room | Basement<br>Basement<br>Basement<br>Basement<br>Basement | 5`8" x 12`1"<br>12`8" x 12`1"<br>35`1" x 40`10"<br>17`1" x 21`5"<br>16`4" x 22`9" |  |
|----------------------------------------------------------------------------------------------------------------------------------------------------------------------------------------------------------------------------------------------------------------------------------------------------------------------------------------------------------------------------------------------------------------------------------------------------------------------------------------------------------------------------------------------------------------------------------------------------------------------------------------------------------------------------------------------------------------------------------------------------------------------------------------------------------------------------------------------------------------------------------------------------------------------------------------------------------------------------------------------------------------------------------------------------------------------------------------------------------------------------------------------------------------------------------------------------------------------------------------------------------------------------------------------------------------------------------------------------------------------------------------------------------------------------------------------------------------------------------------------------------------------------------------------------------------------------------------------------------------------------------------------------------------------------------------------------------------------------------------------------------------------------------------------------------------------------------------------------------------------------------------------------------------------------------------------------------------------------------------------------------------------------------------------------------------------------------|----------------------------------------------------------------------|------------------------------------------------------------------------------------------------|----------------------------------------------------------|----------------------------------------------------------|-----------------------------------------------------------------------------------|--|
| whe cenar                                                                                                                                                                                                                                                                                                                                                                                                                                                                                                                                                                                                                                                                                                                                                                                                                                                                                                                                                                                                                                                                                                                                                                                                                                                                                                                                                                                                                                                                                                                                                                                                                                                                                                                                                                                                                                                                                                                                                                                                                                                                        | basement                                                             | 95 X 25 1                                                                                      | Legal/Tax/Financial                                      |                                                          |                                                                                   |  |
| Title:<br><b>Fee Simple</b><br>Legal Desc:                                                                                                                                                                                                                                                                                                                                                                                                                                                                                                                                                                                                                                                                                                                                                                                                                                                                                                                                                                                                                                                                                                                                                                                                                                                                                                                                                                                                                                                                                                                                                                                                                                                                                                                                                                                                                                                                                                                                                                                                                                       | 3566IA                                                               | Zoning:<br>R-C1L                                                                               |                                                          |                                                          |                                                                                   |  |
| Pub Pmks                                                                                                                                                                                                                                                                                                                                                                                                                                                                                                                                                                                                                                                                                                                                                                                                                                                                                                                                                                                                                                                                                                                                                                                                                                                                                                                                                                                                                                                                                                                                                                                                                                                                                                                                                                                                                                                                                                                                                                                                                                                                         |                                                                      |                                                                                                | Remarks                                                  | ual tour by clicking on the link is                      | con shovel Stunning hungslow offering over                                        |  |
| Pub Rmks: PRICE REDUCTION. OPEN HOUSE - SUNDAY APRIL 28th - 2:00-4:00PM. Check out the virtual tour by clicking on the link icon above! Stunning bungalow offerin 8300 sq ft of living space together with triple garage in the exclusive SW community of Eagle Ridge, steps away from Glenmore Reservoir. Upon entering thi you will be struck by the sheer size, the quality of build, the fixtures and fittings and the obvious attention to detail that both the Architect and Builder clean demonstrated. The open concept layout allows you to move seamlessly between the living room, dining to patient of the focal point of the home is its impressive atrium with just under 800 square feet of space, soaring elevation, custom walls and 12 skylights just overlooking the patio. The atric bathed in natural sunlight and will likely become your favourite place to be. Your own personal elevator can take you to the basement or the garage. In the basement there is no shortage of unique features. The centre of attention is the huge recreation room with a wet bar and fireplace. A few steps away is a magnificent wine cellar that can hold over 2,000 bottles of wine and looks like it should be in a French vineyard. There is also an L shaped office, walk in parts as una plus numerous storage areas. A separate suite with a lounge, ensuite and bedroom allows for different options. The impressive yard together with the architecture of the front of the house combine to create an area where in Summer, you will feel you are in Tuscany (and not Calgary's version). Your new hou steps away from Rockyview General Hospital, Heritage Park, and the 16 km paved pathway around Glenm |                                                                      |                                                                                                |                                                          |                                                          |                                                                                   |  |