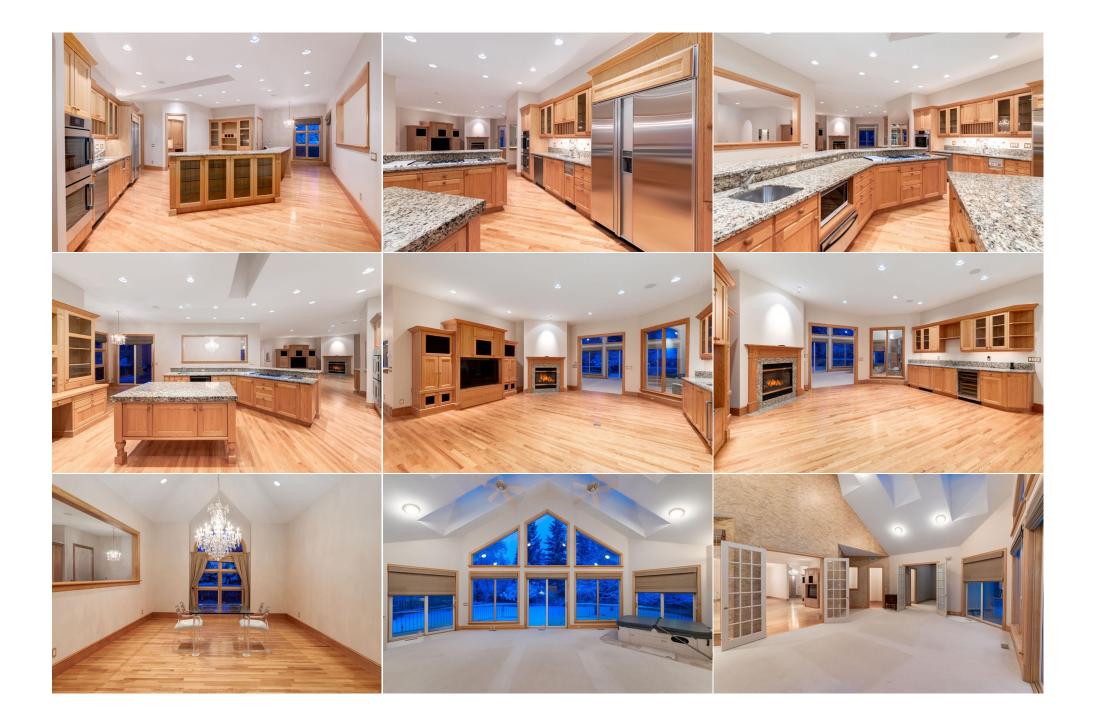

| 4pc Ensuite bath<br>Bedroom<br>Office<br>Storage<br>Mud Room<br>Wine Cellar                                                                                                                                                                                                                                                                                                                                                                                                                                                                                                                                                                                                                                                                                                                                                                                                                                                                                                                                                                                                                                                                                                                                                                                                                                                                                                                                                                                                                                                                                                                                                                                                                                                                                                                                                                                                                                                                                                                                                                                                      | Basement<br>Basement<br>Basement<br>Basement<br>Basement<br>Basement | 5`4" x 8`2"<br>16`1" x 11`10"<br>25`1" x 22`2"<br>4`8" x 6`3"<br>13`0" x 10`1"<br>9`5" x 23`1" | Other<br>Living Room<br>Game Room<br>Storage<br>Mud Room | Basement<br>Basement<br>Basement<br>Basement<br>Basement | 5`8" x 12`1"<br>12`8" x 12`1"<br>35`1" x 40`10"<br>17`1" x 21`5"<br>16`4" x 22`9" |  |
|----------------------------------------------------------------------------------------------------------------------------------------------------------------------------------------------------------------------------------------------------------------------------------------------------------------------------------------------------------------------------------------------------------------------------------------------------------------------------------------------------------------------------------------------------------------------------------------------------------------------------------------------------------------------------------------------------------------------------------------------------------------------------------------------------------------------------------------------------------------------------------------------------------------------------------------------------------------------------------------------------------------------------------------------------------------------------------------------------------------------------------------------------------------------------------------------------------------------------------------------------------------------------------------------------------------------------------------------------------------------------------------------------------------------------------------------------------------------------------------------------------------------------------------------------------------------------------------------------------------------------------------------------------------------------------------------------------------------------------------------------------------------------------------------------------------------------------------------------------------------------------------------------------------------------------------------------------------------------------------------------------------------------------------------------------------------------------|----------------------------------------------------------------------|------------------------------------------------------------------------------------------------|----------------------------------------------------------|----------------------------------------------------------|-----------------------------------------------------------------------------------|--|
| whe cenar                                                                                                                                                                                                                                                                                                                                                                                                                                                                                                                                                                                                                                                                                                                                                                                                                                                                                                                                                                                                                                                                                                                                                                                                                                                                                                                                                                                                                                                                                                                                                                                                                                                                                                                                                                                                                                                                                                                                                                                                                                                                        | basement                                                             | 95 X 25 1                                                                                      | Legal/Tax/Financial                                      |                                                          |                                                                                   |  |
| Title:<br><b>Fee Simple</b><br>Legal Desc:                                                                                                                                                                                                                                                                                                                                                                                                                                                                                                                                                                                                                                                                                                                                                                                                                                                                                                                                                                                                                                                                                                                                                                                                                                                                                                                                                                                                                                                                                                                                                                                                                                                                                                                                                                                                                                                                                                                                                                                                                                       | 3566IA                                                               | Zoning:<br>R-C1L                                                                               |                                                          |                                                          |                                                                                   |  |
| Pub Pmks                                                                                                                                                                                                                                                                                                                                                                                                                                                                                                                                                                                                                                                                                                                                                                                                                                                                                                                                                                                                                                                                                                                                                                                                                                                                                                                                                                                                                                                                                                                                                                                                                                                                                                                                                                                                                                                                                                                                                                                                                                                                         |                                                                      |                                                                                                | Remarks                                                  | ual tour by clicking on the link is                      | con shovel Stunning hungslow offering over                                        |  |
| Pub Rmks: PRICE REDUCTION. OPEN HOUSE - SUNDAY APRIL 28th - 2:00-4:00PM. Check out the virtual tour by clicking on the link icon above! Stunning bungalow offerin 8300 sq ft of living space together with triple garage in the exclusive SW community of Eagle Ridge, steps away from Glenmore Reservoir. Upon entering thi you will be struck by the sheer size, the quality of build, the fixtures and fittings and the obvious attention to detail that both the Architect and Builder clean demonstrated. The open concept layout allows you to move seamlessly between the living room, dining to patient of the focal point of the home is its impressive atrium with just under 800 square feet of space, soaring elevation, custom walls and 12 skylights just overlooking the patio. The atric bathed in natural sunlight and will likely become your favourite place to be. Your own personal elevator can take you to the basement or the garage. In the basement there is no shortage of unique features. The centre of attention is the huge recreation room with a wet bar and fireplace. A few steps away is a magnificent wine cellar that can hold over 2,000 bottles of wine and looks like it should be in a French vineyard. There is also an L shaped office, walk in parts as una plus numerous storage areas. A separate suite with a lounge, ensuite and bedroom allows for different options. The impressive yard together with the architecture of the front of the house combine to create an area where in Summer, you will feel you are in Tuscany (and not Calgary's version). Your new hou steps away from Rockyview General Hospital, Heritage Park, and the 16 km paved pathway around Glenm |                                                                      |                                                                                                |                                                          |                                                          |                                                                                   |  |