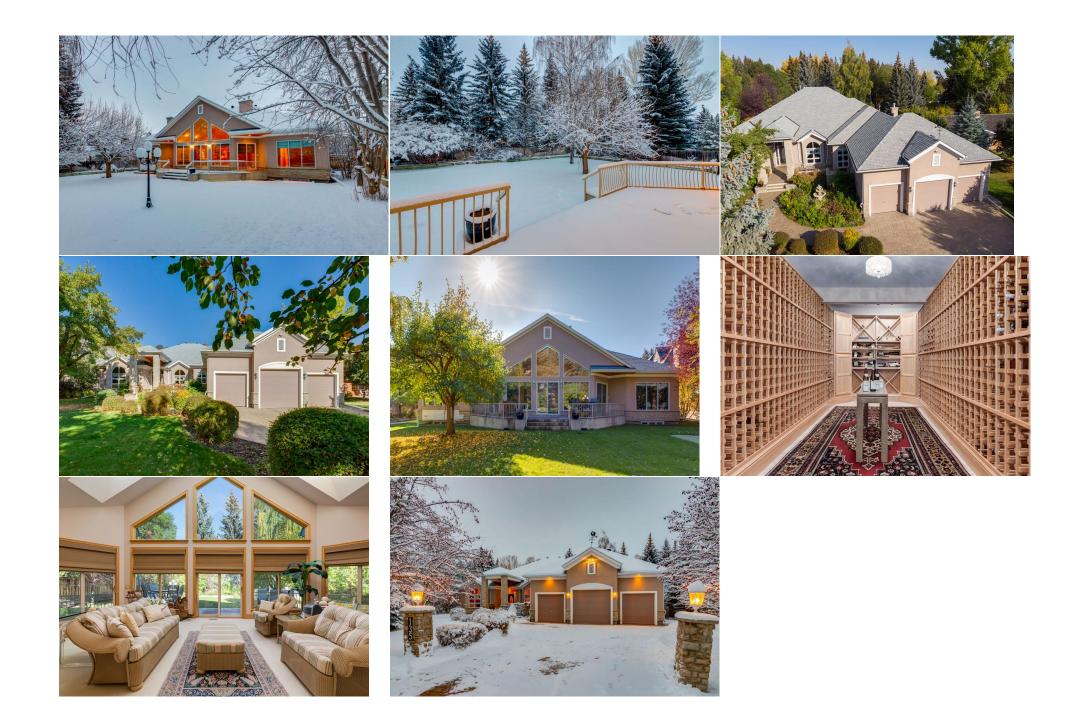

| 4pc Ensuite bath<br>Bedroom<br>Office<br>Storage<br>Mud Room<br>Wine Cellar                                                                                                                                                                                                                                                                                                                                                                                                                                                                                                                                                                                                                                                                                                                                                                                                                                                                                                                                                                                                                                                                                                                                                                                                                                                                                                                                                                                                                                                                                                                                                                                                                                                                                                                                                                                                                                                                                                                                                                                                      | Basement<br>Basement<br>Basement<br>Basement<br>Basement<br>Basement | 5`4" x 8`2"<br>16`1" x 11`10"<br>25`1" x 22`2"<br>4`8" x 6`3"<br>13`0" x 10`1"<br>9`5" x 23`1" | Other<br>Living Room<br>Game Room<br>Storage<br>Mud Room | Basement<br>Basement<br>Basement<br>Basement<br>Basement | 5`8" x 12`1"<br>12`8" x 12`1"<br>35`1" x 40`10"<br>17`1" x 21`5"<br>16`4" x 22`9" |  |
|----------------------------------------------------------------------------------------------------------------------------------------------------------------------------------------------------------------------------------------------------------------------------------------------------------------------------------------------------------------------------------------------------------------------------------------------------------------------------------------------------------------------------------------------------------------------------------------------------------------------------------------------------------------------------------------------------------------------------------------------------------------------------------------------------------------------------------------------------------------------------------------------------------------------------------------------------------------------------------------------------------------------------------------------------------------------------------------------------------------------------------------------------------------------------------------------------------------------------------------------------------------------------------------------------------------------------------------------------------------------------------------------------------------------------------------------------------------------------------------------------------------------------------------------------------------------------------------------------------------------------------------------------------------------------------------------------------------------------------------------------------------------------------------------------------------------------------------------------------------------------------------------------------------------------------------------------------------------------------------------------------------------------------------------------------------------------------|----------------------------------------------------------------------|------------------------------------------------------------------------------------------------|----------------------------------------------------------|----------------------------------------------------------|-----------------------------------------------------------------------------------|--|
| whe cenar                                                                                                                                                                                                                                                                                                                                                                                                                                                                                                                                                                                                                                                                                                                                                                                                                                                                                                                                                                                                                                                                                                                                                                                                                                                                                                                                                                                                                                                                                                                                                                                                                                                                                                                                                                                                                                                                                                                                                                                                                                                                        | basement                                                             | 95 X 25 1                                                                                      | Legal/Tax/Financial                                      |                                                          |                                                                                   |  |
| Title:<br><b>Fee Simple</b><br>Legal Desc:                                                                                                                                                                                                                                                                                                                                                                                                                                                                                                                                                                                                                                                                                                                                                                                                                                                                                                                                                                                                                                                                                                                                                                                                                                                                                                                                                                                                                                                                                                                                                                                                                                                                                                                                                                                                                                                                                                                                                                                                                                       | 3566IA                                                               | Zoning:<br>R-C1L                                                                               |                                                          |                                                          |                                                                                   |  |
| Pub Pmks                                                                                                                                                                                                                                                                                                                                                                                                                                                                                                                                                                                                                                                                                                                                                                                                                                                                                                                                                                                                                                                                                                                                                                                                                                                                                                                                                                                                                                                                                                                                                                                                                                                                                                                                                                                                                                                                                                                                                                                                                                                                         |                                                                      |                                                                                                | Remarks                                                  | ual tour by clicking on the link is                      | con shovel Stunning hungslow offering over                                        |  |
| Pub Rmks: PRICE REDUCTION. OPEN HOUSE - SUNDAY APRIL 28th - 2:00-4:00PM. Check out the virtual tour by clicking on the link icon above! Stunning bungalow offerin 8300 sq ft of living space together with triple garage in the exclusive SW community of Eagle Ridge, steps away from Glenmore Reservoir. Upon entering thi you will be struck by the sheer size, the quality of build, the fixtures and fittings and the obvious attention to detail that both the Architect and Builder clean demonstrated. The open concept layout allows you to move seamlessly between the living room, dining to patient of the focal point of the home is its impressive atrium with just under 800 square feet of space, soaring elevation, custom walls and 12 skylights just overlooking the patio. The atric bathed in natural sunlight and will likely become your favourite place to be. Your own personal elevator can take you to the basement or the garage. In the basement there is no shortage of unique features. The centre of attention is the huge recreation room with a wet bar and fireplace. A few steps away is a magnificent wine cellar that can hold over 2,000 bottles of wine and looks like it should be in a French vineyard. There is also an L shaped office, walk in parts as una plus numerous storage areas. A separate suite with a lounge, ensuite and bedroom allows for different options. The impressive yard together with the architecture of the front of the house combine to create an area where in Summer, you will feel you are in Tuscany (and not Calgary's version). Your new hou steps away from Rockyview General Hospital, Heritage Park, and the 16 km paved pathway around Glenm |                                                                      |                                                                                                |                                                          |                                                          |                                                                                   |  |