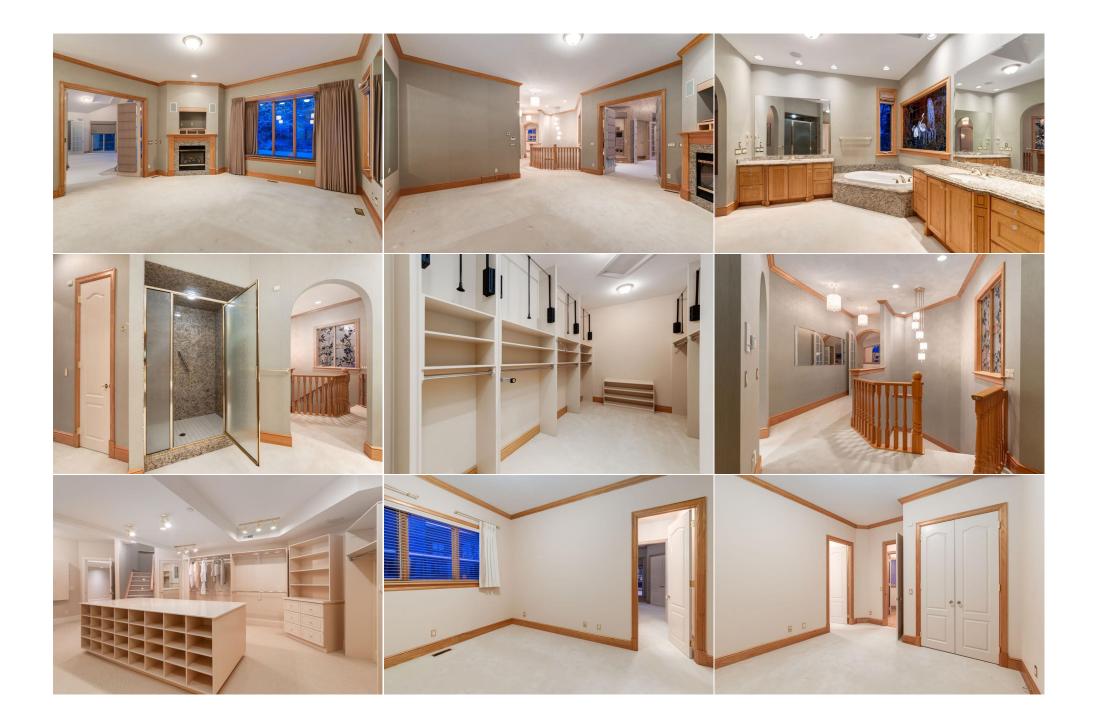

| 4pc Ensuite bath<br>Bedroom<br>Office<br>Storage<br>Mud Room<br>Wine Cellar                                                                                                                                                                                                                                                                                                                                                                                                                                                                                                                                                                                                                                                                                                                                                                                                                                                                                                                                                                                                                                                                                                                                                                                                                                                                                                                                                                                                                                                                                                                                                                                                                                                                                                                                                                                                                                                                                                                                                                                                      | Basement<br>Basement<br>Basement<br>Basement<br>Basement<br>Basement | 5`4" x 8`2"<br>16`1" x 11`10"<br>25`1" x 22`2"<br>4`8" x 6`3"<br>13`0" x 10`1"<br>9`5" x 23`1" | Other<br>Living Room<br>Game Room<br>Storage<br>Mud Room | Basement<br>Basement<br>Basement<br>Basement<br>Basement | 5`8" x 12`1"<br>12`8" x 12`1"<br>35`1" x 40`10"<br>17`1" x 21`5"<br>16`4" x 22`9" |  |
|----------------------------------------------------------------------------------------------------------------------------------------------------------------------------------------------------------------------------------------------------------------------------------------------------------------------------------------------------------------------------------------------------------------------------------------------------------------------------------------------------------------------------------------------------------------------------------------------------------------------------------------------------------------------------------------------------------------------------------------------------------------------------------------------------------------------------------------------------------------------------------------------------------------------------------------------------------------------------------------------------------------------------------------------------------------------------------------------------------------------------------------------------------------------------------------------------------------------------------------------------------------------------------------------------------------------------------------------------------------------------------------------------------------------------------------------------------------------------------------------------------------------------------------------------------------------------------------------------------------------------------------------------------------------------------------------------------------------------------------------------------------------------------------------------------------------------------------------------------------------------------------------------------------------------------------------------------------------------------------------------------------------------------------------------------------------------------|----------------------------------------------------------------------|------------------------------------------------------------------------------------------------|----------------------------------------------------------|----------------------------------------------------------|-----------------------------------------------------------------------------------|--|
| whe cenar                                                                                                                                                                                                                                                                                                                                                                                                                                                                                                                                                                                                                                                                                                                                                                                                                                                                                                                                                                                                                                                                                                                                                                                                                                                                                                                                                                                                                                                                                                                                                                                                                                                                                                                                                                                                                                                                                                                                                                                                                                                                        | basement                                                             | 95 X 25 1                                                                                      | Legal/Tax/Financial                                      |                                                          |                                                                                   |  |
| Title:<br><b>Fee Simple</b><br>Legal Desc:                                                                                                                                                                                                                                                                                                                                                                                                                                                                                                                                                                                                                                                                                                                                                                                                                                                                                                                                                                                                                                                                                                                                                                                                                                                                                                                                                                                                                                                                                                                                                                                                                                                                                                                                                                                                                                                                                                                                                                                                                                       | 3566IA                                                               | Zoning:<br>R-C1L                                                                               |                                                          |                                                          |                                                                                   |  |
| Pub Pmks                                                                                                                                                                                                                                                                                                                                                                                                                                                                                                                                                                                                                                                                                                                                                                                                                                                                                                                                                                                                                                                                                                                                                                                                                                                                                                                                                                                                                                                                                                                                                                                                                                                                                                                                                                                                                                                                                                                                                                                                                                                                         |                                                                      |                                                                                                | Remarks                                                  | ual tour by clicking on the link is                      | con shovel Stunning hungslow offering over                                        |  |
| Pub Rmks: PRICE REDUCTION. OPEN HOUSE - SUNDAY APRIL 28th - 2:00-4:00PM. Check out the virtual tour by clicking on the link icon above! Stunning bungalow offerin 8300 sq ft of living space together with triple garage in the exclusive SW community of Eagle Ridge, steps away from Glenmore Reservoir. Upon entering thi you will be struck by the sheer size, the quality of build, the fixtures and fittings and the obvious attention to detail that both the Architect and Builder clean demonstrated. The open concept layout allows you to move seamlessly between the living room, dining to patient of the focal point of the home is its impressive atrium with just under 800 square feet of space, soaring elevation, custom walls and 12 skylights just overlooking the patio. The atric bathed in natural sunlight and will likely become your favourite place to be. Your own personal elevator can take you to the basement or the garage. In the basement there is no shortage of unique features. The centre of attention is the huge recreation room with a wet bar and fireplace. A few steps away is a magnificent wine cellar that can hold over 2,000 bottles of wine and looks like it should be in a French vineyard. There is also an L shaped office, walk in parts as una plus numerous storage areas. A separate suite with a lounge, ensuite and bedroom allows for different options. The impressive yard together with the architecture of the front of the house combine to create an area where in Summer, you will feel you are in Tuscany (and not Calgary's version). Your new hou steps away from Rockyview General Hospital, Heritage Park, and the 16 km paved pathway around Glenm |                                                                      |                                                                                                |                                                          |                                                          |                                                                                   |  |