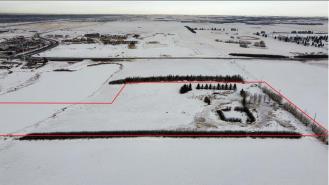

Remarks

Pub Rmks:

15.27 acres of raw farmland zoned SFUD2 (Medium Term- Farmland). Located 650 ft south of 17 AV and having an east border (of 652 ft) along 92 St in the Belvedere ASP. This corridor of 17 av hosts the rapidly developing area of Belvedere. Increased traffic and exposure combined with easy access to the area will benefit future commercial and residential developments. With all necessary servicing along 17th Av, this is an ideal opportunity to secure a mid-term development opportunity in a built area, where unencumbered land is hard to discover. This parcel is separated from 17 Av by a 10 acre parcel which fronts and is accessed from 17 Av (also currently listed for sale for a combined 25 acres) Take advantage of the proposed transit routes, residential and commercial expansion, and an increase

in infrastructure. Belvedere is one of the most desirable new areas for builders and consumers alike!

Inclusions:

Property Listed By:

N/A

REAL BROKER