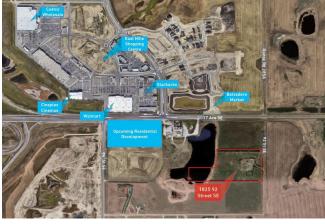

Remarks

Pub Rmks:

15.27 acres of raw farmland zoned SFUD2 (Medium Term- Farmland). Located 650 ft south of 17 AV and having an east border (of 652 ft) along 92 St in the Belvedere ASP. This corridor of 17 av hosts the rapidly developing area of Belvedere. Increased traffic and exposure combined with easy access to the area will benefit future commercial and residential developments. With all necessary servicing along 17th Av, this is an ideal opportunity to secure a mid-term development opportunity in a built area, where unencumbered land is hard to discover. This parcel is separated from 17 Av by a 10 acre parcel which fronts and is accessed from 17 Av (also currently listed for sale for a combined 25 acres) Take advantage of the proposed transit routes, residential and commercial expansion, and an increase

in infrastructure. Belvedere is one of the most desirable new areas for builders and consumers alike!

Inclusions:

Property Listed By:

N/A

REAL BROKER