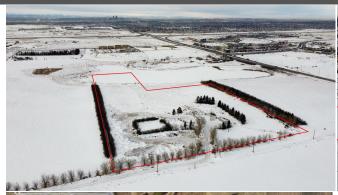

Remarks

Pub Rmks:

15.27 acres of raw farmland zoned SFUD2 (Medium Term- Farmland). Located 650 ft south of 17 AV and having an east border (of 652 ft) along 92 St in the Belvedere ASP. This corridor of 17 av hosts the rapidly developing area of Belvedere. Increased traffic and exposure combined with easy access to the area will benefit future commercial and residential developments. With all necessary servicing along 17th Av, this is an ideal opportunity to secure a mid-term development opportunity in a built area, where unencumbered land is hard to discover. This parcel is separated from 17 Av by a 10 acre parcel which fronts and is accessed from 17 Av (also currently listed for sale for a combined 25 acres) Take advantage of the proposed transit routes, residential and commercial expansion, and an increase

in infrastructure. Belvedere is one of the most desirable new areas for builders and consumers alike!

Inclusions:

Property Listed By:

N/A

REAL BROKER