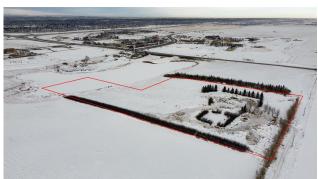

Remarks

Pub Rmks:

15.27 acres of raw farmland zoned SFUD2 (Medium Term- Farmland). Located 650 ft south of 17 AV and having an east border (of 652 ft) along 92 St in the Belvedere ASP. This corridor of 17 av hosts the rapidly developing area of Belvedere. Increased traffic and exposure combined with easy access to the area will benefit future commercial and residential developments. With all necessary servicing along 17th Av, this is an ideal opportunity to secure a mid-term development opportunity in a built area, where unencumbered land is hard to discover. This parcel is separated from 17 Av by a 10 acre parcel which fronts and is accessed from 17 Av (also currently listed for sale for a combined 25 acres) Take advantage of the proposed transit routes, residential and commercial expansion, and an increase

in infrastructure. Belvedere is one of the most desirable new areas for builders and consumers alike!

Inclusions:

Property Listed By:

N/A

REAL BROKER