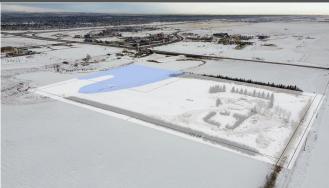

Remarks

Pub Rmks:

15.27 acres of raw farmland zoned SFUD2 (Medium Term- Farmland). Located 650 ft south of 17 AV and having an east border (of 652 ft) along 92 St in the Belvedere ASP. This corridor of 17 av hosts the rapidly developing area of Belvedere. Increased traffic and exposure combined with easy access to the area will benefit future commercial and residential developments. With all necessary servicing along 17th Av, this is an ideal opportunity to secure a mid-term development opportunity in a built area, where unencumbered land is hard to discover. This parcel is separated from 17 Av by a 10 acre parcel which fronts and is accessed from 17 Av (also currently listed for sale for a combined 25 acres) Take advantage of the proposed transit routes, residential and commercial expansion, and an increase

in infrastructure. Belvedere is one of the most desirable new areas for builders and consumers alike!

Inclusions:

Property Listed By:

N/A

REAL BROKER