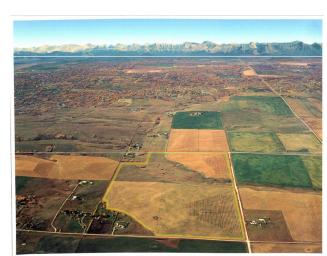

Prime development location. This property provides an excellent opportunity for a developer/investor.281 ACRES of land. It is inside the Bearspaw Area Structure Plan. .Located 1/4 mile north of the Calgary city limits near the northwest Calgary community of Rocky Ridge Ranch. Between Rocky Ridge Road and Range Road 23. .- This land is extremely well situated to benefit from the continuing expansion around it. With each major announcement, the land becomes more valuable. The MD of Rocky View has set records for development to meet strong real estate demand in the surrounding areas. This property a minute from Calgary.. This property is located within an approved Area Structure Plan in Rocky View County