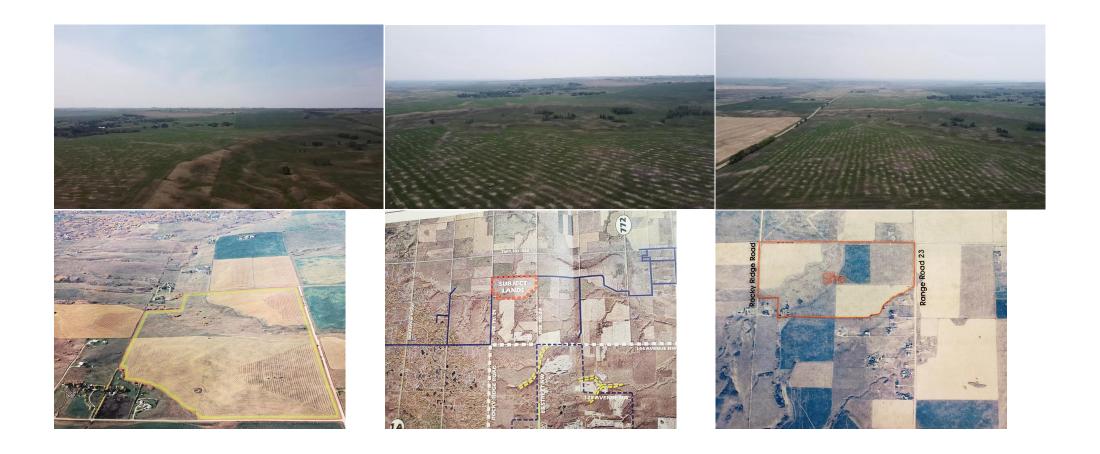

Title: Zoning: Fee Simple AG

Legal Desc:

Remarks

Sellers would look at vendor financing (VTB). This area is being identified as a future residential growth area between Calgary and Bearspaw, Currently zoned AG,

Prime development location. This property provides an excellent opportunity for a developer/investor.281 ACRES of land. It is inside the Bearspaw Area Structure Plan. .Located 1/4 mile north of the Calgary city limits near the northwest Calgary community of Rocky Ridge Ranch. Between Rocky Ridge Road and Range Road 23. .- This land is extremely well situated to benefit from the continuing expansion around it. With each major announcement, the land becomes more valuable. The MD of Rocky View has set records for development to meet strong real estate demand in the surrounding areas. This property a minute from Calgary.. This property is located within an approved Area Structure Plan in Rocky View County