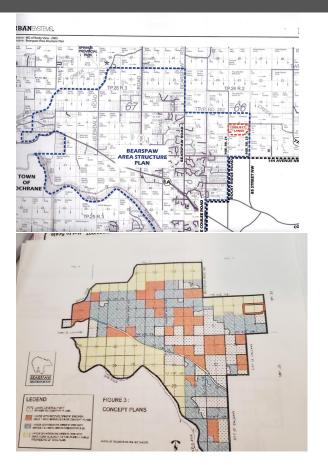

Title: Zoning: Fee Simple AG

Legal Desc:

Remarks

Sellers would look at vendor financing (VTB). This area is being identified as a future residential growth area between Calgary and Bearspaw, Currently zoned AG,

Prime development location. This property provides an excellent opportunity for a developer/investor.281 ACRES of land. It is inside the Bearspaw Area Structure Plan. .Located 1/4 mile north of the Calgary city limits near the northwest Calgary community of Rocky Ridge Ranch. Between Rocky Ridge Road and Range Road 23. .- This land is extremely well situated to benefit from the continuing expansion around it. With each major announcement, the land becomes more valuable. The MD of Rocky View has set records for development to meet strong real estate demand in the surrounding areas. This property a minute from Calgary.. This property is located within an approved Area Structure Plan in Rocky View County