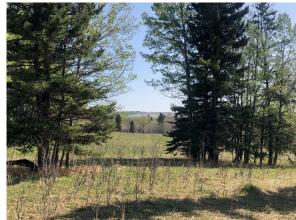

Legal/Tax/Financial

Title: Zoning: **Fee Simple Agricultural** 

Remarks

Pub Rmks:

Legal Desc:

Here is a golden opportunity to own a 33.5 acre, premium raw parcel of land only 6 to 8 minutes south of the charming Hamlet of Priddis and about 18 minutes to Calgary! Seldom do these size parcels become available in this 'high demand' area where many beautiful acreages abound. Located off the Old Coal Mine Road within the beautiful Priddis area of the Foothills County, you can enjoy loads of space and privacy with plenty of room to build your dream home, enjoy walks, quiet surroundings, night star gazing etc. Access is from a hardtop MD road providing a quick and easy commute to Calgary. With a mixed landscape of pleasant clusters

of trees and lots of open pastoral and grazing portions, there are various options for building sites and usage. Until you actually build you can come out anytime and just enjoy the serenity on your own "get away" large country lot. The location is only 14 minutes to the new Calgary South-West Ring Road allowing fast access to the city and numerous amenities in the south Calgary area, is minutes to the Priddis Golf & Country Club and 14 minutes west to charming Bragg Creek. New access recently created to property and new well drilled at 1.5GPM.