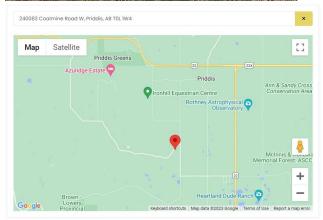

## 0 223 Avenue, Rural Foothills County TOL 1W4

MLS®#: A2037670 Area: NONE Listing 04/22/23 List Price: **\$975,000** 

Status: **Active** County: **Foothills County** Change: None Association: Fort McMurray

Legal/Tax/Financial

Title: Zoning: **Fee Simple Agricultural** 

Remarks

Pub Rmks:

Legal Desc:

Here is a golden opportunity to own a 33.5 acre, premium raw parcel of land only 6 to 8 minutes south of the charming Hamlet of Priddis and about 18 minutes to Calgary! Seldom do these size parcels become available in this 'high demand' area where many beautiful acreages abound. Located off the Old Coal Mine Road within the beautiful Priddis area of the Foothills County, you can enjoy loads of space and privacy with plenty of room to build your dream home, enjoy walks, quiet surroundings, night star gazing etc. Access is from a hardtop MD road providing a quick and easy commute to Calgary. With a mixed landscape of pleasant clusters