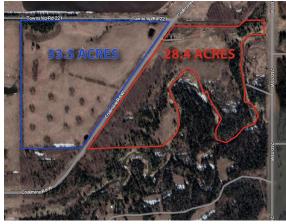

Legal/Tax/Financial

Title: Zoning: **Fee Simple Agricultural** 

Remarks

Pub Rmks:

Legal Desc:

Here is a golden opportunity to own a 33.5 acre, premium raw parcel of land only 6 to 8 minutes south of the charming Hamlet of Priddis and about 18 minutes to Calgary! Seldom do these size parcels become available in this 'high demand' area where many beautiful acreages abound. Located off the Old Coal Mine Road within the beautiful Priddis area of the Foothills County, you can enjoy loads of space and privacy with plenty of room to build your dream home, enjoy walks, quiet surroundings, night star gazing etc. Access is from a hardtop MD road providing a quick and easy commute to Calgary. With a mixed landscape of pleasant clusters

of trees and lots of open pastoral and grazing portions, there are various options for building sites and usage. Until you actually build you can come out anytime and just enjoy the serenity on your own "get away" large country lot. The location is only 14 minutes to the new Calgary South-West Ring Road allowing fast access to the city and numerous amenities in the south Calgary area, is minutes to the Priddis Golf & Country Club and 14 minutes west to charming Bragg Creek. New access recently created to property and new well drilled at 1.5GPM.