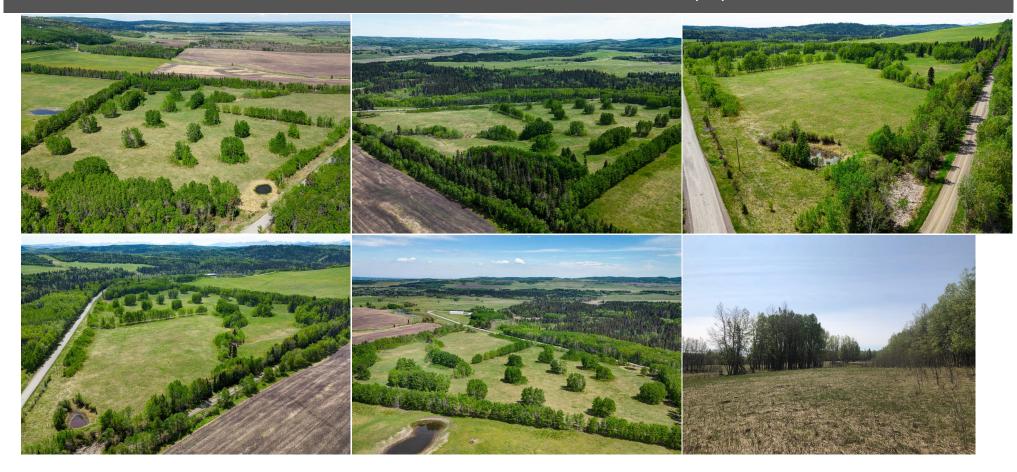

Legal/Tax/Financial

Title: Zoning: **Fee Simple Agricultural** 

Remarks

Pub Rmks:

Legal Desc:

Here is a golden opportunity to own a 33.5 acre, premium raw parcel of land only 6 to 8 minutes south of the charming Hamlet of Priddis and about 18 minutes to Calgary! Seldom do these size parcels become available in this 'high demand' area where many beautiful acreages abound. Located off the Old Coal Mine Road within the beautiful Priddis area of the Foothills County, you can enjoy loads of space and privacy with plenty of room to build your dream home, enjoy walks, quiet surroundings, night star gazing etc. Access is from a hardtop MD road providing a quick and easy commute to Calgary. With a mixed landscape of pleasant clusters

of trees and lots of open pastoral and grazing portions, there are various options for building sites and usage. Until you actually build you can come out anytime and just enjoy the serenity on your own "get away" large country lot. The location is only 14 minutes to the new Calgary South-West Ring Road allowing fast access to the city and numerous amenities in the south Calgary area, is minutes to the Priddis Golf & Country Club and 14 minutes west to charming Bragg Creek. New access recently created to property and new well drilled at 1.5GPM.