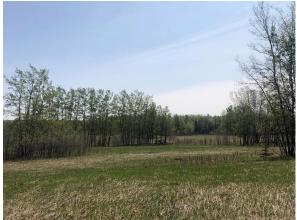

Legal/Tax/Financial

Title: Zoning: **Fee Simple Agricultural** 

Remarks

Pub Rmks:

Legal Desc:

Here is a golden opportunity to own a 33.5 acre, premium raw parcel of land only 6 to 8 minutes south of the charming Hamlet of Priddis and about 18 minutes to Calgary! Seldom do these size parcels become available in this 'high demand' area where many beautiful acreages abound. Located off the Old Coal Mine Road within the beautiful Priddis area of the Foothills County, you can enjoy loads of space and privacy with plenty of room to build your dream home, enjoy walks, quiet surroundings, night star gazing etc. Access is from a hardtop MD road providing a quick and easy commute to Calgary. With a mixed landscape of pleasant clusters

of trees and lots of open pastoral and grazing portions, there are various options for building sites and usage. Until you actually build you can come out anytime and just enjoy the serenity on your own "get away" large country lot. The location is only 14 minutes to the new Calgary South-West Ring Road allowing fast access to the city and numerous amenities in the south Calgary area, is minutes to the Priddis Golf & Country Club and 14 minutes west to charming Bragg Creek. New access recently created to property and new well drilled at 1.5GPM.