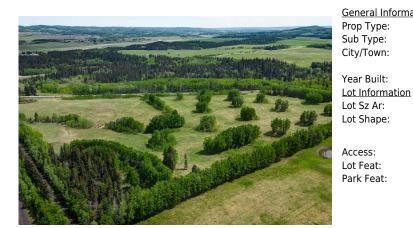

Legal/Tax/Financial

Title: Zoning: **Fee Simple Agricultural** 

Remarks

Pub Rmks:

Legal Desc:

Here is a golden opportunity to own a 33.5 acre, premium raw parcel of land only 6 to 8 minutes south of the charming Hamlet of Priddis and about 18 minutes to Calgary! Seldom do these size parcels become available in this 'high demand' area where many beautiful acreages abound. Located off the Old Coal Mine Road within the beautiful Priddis area of the Foothills County, you can enjoy loads of space and privacy with plenty of room to build your dream home, enjoy walks, quiet surroundings, night star gazing etc. Access is from a hardtop MD road providing a quick and easy commute to Calgary. With a mixed landscape of pleasant clusters

of trees and lots of open pastoral and grazing portions, there are various options for building sites and usage. Until you actually build you can come out anytime and just enjoy the serenity on your own "get away" large country lot. The location is only 14 minutes to the new Calgary South-West Ring Road allowing fast access to the city and numerous amenities in the south Calgary area, is minutes to the Priddis Golf & Country Club and 14 minutes west to charming Bragg Creek. New access recently created to property and new well drilled at 1.5GPM.