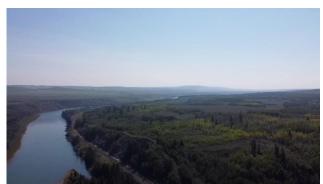

Legal Desc: Remarks

Pub Rmks: This land is close to Cochrane, Currently zoned AG, Prime development location. This 192.65 Acres can be sold with adjoining property of 406 Acres. This property provides an excellent opportunity for a developer/investor. 598.65. ACRES of land in total. It is Located one mile West of Cochrane city limits. This has one or 2 miles if bought together of River frontage and Mountain views siding onto the Bow River, This land is extremely beautiful and gives you lots of options to work with.

The land becomes more valuable as Cochrane expands to the West. It is in MD of Rocky View. where there is a high real estate demand in the surrounding areas.

Inclusions: None Property Listed By: **CIR REALTY**  TO VIEW THIS PROPERTY WITH AN A-TEAM BUYER'S AGENT PLEASE CONTACT (587) 700-7123