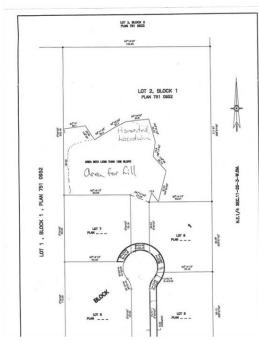

## Legal/Tax/Financial

Title: Zoning: Fee Simple RUR

Legal Desc: **750952** 

Remarks

For additional information, please click on Brochure button below. Secluded 10.63 acre lot located in North Springbank. Privately located at the end of a cul-de-sac. Across the street from Springbank Links Golf Course. Located right next to a 100+ acre protected park. Lot includes access to North Springbank Water coop. If you

like nature and wildlife this lot is for you! Services to lot line.

Inclusions: N/A

Pub Rmks:

Property Listed By: Easy List Realty