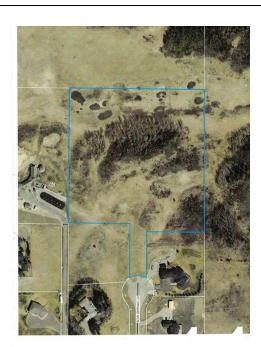

## Legal/Tax/Financial

Title: Zoning: Fee Simple RUR

Legal Desc: **750952** 

Remarks

For additional information, please click on Brochure button below. Secluded 10.63 acre lot located in North Springbank. Privately located at the end of a cul-de-sac. Across the street from Springbank Links Golf Course. Located right next to a 100+ acre protected park. Lot includes access to North Springbank Water coop. If you

like nature and wildlife this lot is for you! Services to lot line.

Inclusions: N/A

Pub Rmks:

Property Listed By: Easy List Realty