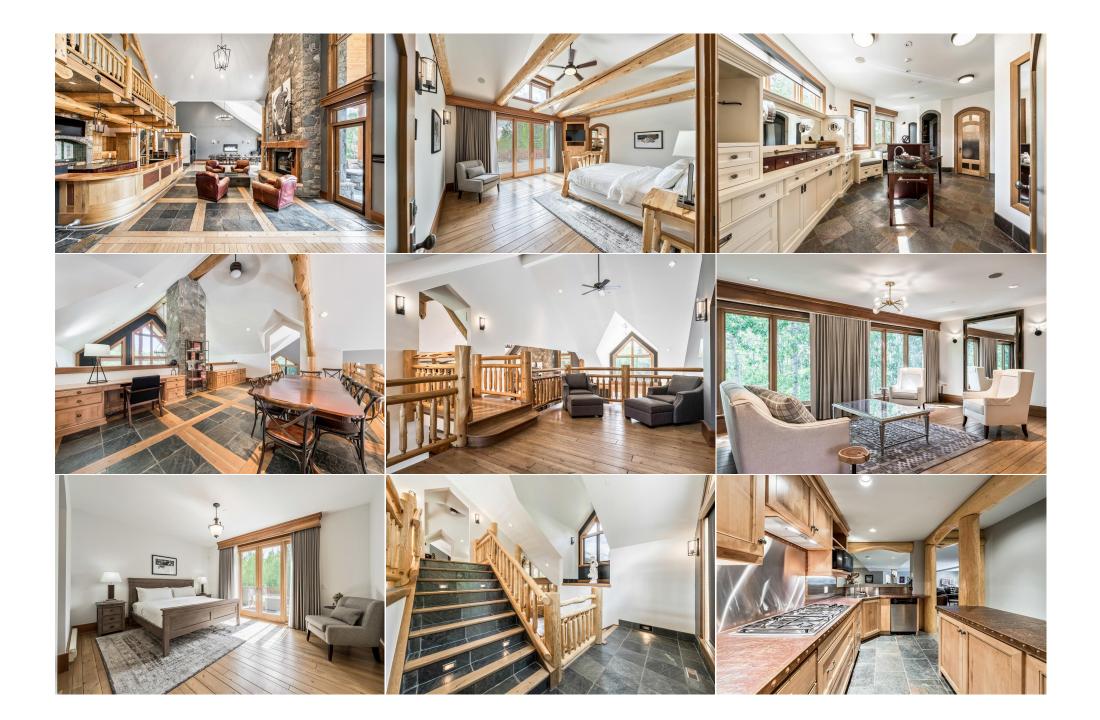

| 3pc Bathroom<br>6pc Ensuite bath<br>Other<br>Game Room<br>Bedroom<br>Bedroom<br>Kitchen<br>Storage<br>Storage | Main<br>Main<br>Lower<br>Lower<br>Lower<br>Lower<br>Lower<br>Lower<br>Lower                                                                                                                                                                                                                                                                                                                                                                                                                                                                                                                                                                                                                                                                                                                                                                                                                                                                                                                                                                                                                                                                                                                                                                                                                                                                                                                                                                                                                                                                                                                                                                                                                                                                                                                                                                                                                                                                                                                                                                                                                                                    | 5`8" x 11`4"<br>20`5" x 12`6"<br>7`3" x 12`8"<br>18`0" x 27`0"<br>17`6" x 21`10"<br>12`5" x 19`0"<br>12`7" x 17`9"<br>7`2" x 19`2"<br>13`1" x 13`2" | 2pc Bathroom<br>2pc Bathroom<br>Family Room<br>Bedroom<br>Bedroom<br>Storage<br>Laundry<br>3pc Ensuite bath | Main<br>Main<br>Lower<br>Lower<br>Lower<br>Lower<br>Lower<br>Lower<br>Lower | 4`10" x 5`11"<br>5`9" x 7`0"<br>20`4" x 38`7"<br>14`10" x 18`8"<br>12`1" x 15`5"<br>12`0" x 12`5"<br>14`10" x 12`7"<br>6`3" x 8`6"<br>6`5" x 14`10" |  |  |
|---------------------------------------------------------------------------------------------------------------|--------------------------------------------------------------------------------------------------------------------------------------------------------------------------------------------------------------------------------------------------------------------------------------------------------------------------------------------------------------------------------------------------------------------------------------------------------------------------------------------------------------------------------------------------------------------------------------------------------------------------------------------------------------------------------------------------------------------------------------------------------------------------------------------------------------------------------------------------------------------------------------------------------------------------------------------------------------------------------------------------------------------------------------------------------------------------------------------------------------------------------------------------------------------------------------------------------------------------------------------------------------------------------------------------------------------------------------------------------------------------------------------------------------------------------------------------------------------------------------------------------------------------------------------------------------------------------------------------------------------------------------------------------------------------------------------------------------------------------------------------------------------------------------------------------------------------------------------------------------------------------------------------------------------------------------------------------------------------------------------------------------------------------------------------------------------------------------------------------------------------------|-----------------------------------------------------------------------------------------------------------------------------------------------------|-------------------------------------------------------------------------------------------------------------|-----------------------------------------------------------------------------|-----------------------------------------------------------------------------------------------------------------------------------------------------|--|--|
| 4pc Ensuite bath                                                                                              | Lower                                                                                                                                                                                                                                                                                                                                                                                                                                                                                                                                                                                                                                                                                                                                                                                                                                                                                                                                                                                                                                                                                                                                                                                                                                                                                                                                                                                                                                                                                                                                                                                                                                                                                                                                                                                                                                                                                                                                                                                                                                                                                                                          | 5`9" x 7`5"                                                                                                                                         | 4pc Bathroom                                                                                                | Lower                                                                       | 6`5" x 7`9"                                                                                                                                         |  |  |
| Laundry                                                                                                       | Lower                                                                                                                                                                                                                                                                                                                                                                                                                                                                                                                                                                                                                                                                                                                                                                                                                                                                                                                                                                                                                                                                                                                                                                                                                                                                                                                                                                                                                                                                                                                                                                                                                                                                                                                                                                                                                                                                                                                                                                                                                                                                                                                          | 16`11" x 19`0"                                                                                                                                      | Wine Cellar                                                                                                 | Lower                                                                       |                                                                                                                                                     |  |  |
| Bonus Room                                                                                                    | Upper                                                                                                                                                                                                                                                                                                                                                                                                                                                                                                                                                                                                                                                                                                                                                                                                                                                                                                                                                                                                                                                                                                                                                                                                                                                                                                                                                                                                                                                                                                                                                                                                                                                                                                                                                                                                                                                                                                                                                                                                                                                                                                                          | 32`3" x 35`10"                                                                                                                                      | Other                                                                                                       | Upper                                                                       | 34`1" x 27`1"                                                                                                                                       |  |  |
| Other                                                                                                         | Upper                                                                                                                                                                                                                                                                                                                                                                                                                                                                                                                                                                                                                                                                                                                                                                                                                                                                                                                                                                                                                                                                                                                                                                                                                                                                                                                                                                                                                                                                                                                                                                                                                                                                                                                                                                                                                                                                                                                                                                                                                                                                                                                          | 11`11" x 25`10"                                                                                                                                     | 3pc Bathroom                                                                                                | Upper                                                                       | 9`11" x 9`3"                                                                                                                                        |  |  |
| Other                                                                                                         | Upper                                                                                                                                                                                                                                                                                                                                                                                                                                                                                                                                                                                                                                                                                                                                                                                                                                                                                                                                                                                                                                                                                                                                                                                                                                                                                                                                                                                                                                                                                                                                                                                                                                                                                                                                                                                                                                                                                                                                                                                                                                                                                                                          | 14`9" x 19`11"                                                                                                                                      | 2pc Bathroom                                                                                                | Main                                                                        |                                                                                                                                                     |  |  |
|                                                                                                               |                                                                                                                                                                                                                                                                                                                                                                                                                                                                                                                                                                                                                                                                                                                                                                                                                                                                                                                                                                                                                                                                                                                                                                                                                                                                                                                                                                                                                                                                                                                                                                                                                                                                                                                                                                                                                                                                                                                                                                                                                                                                                                                                |                                                                                                                                                     | Legal/Tax/Financial                                                                                         |                                                                             |                                                                                                                                                     |  |  |
| Title:                                                                                                        |                                                                                                                                                                                                                                                                                                                                                                                                                                                                                                                                                                                                                                                                                                                                                                                                                                                                                                                                                                                                                                                                                                                                                                                                                                                                                                                                                                                                                                                                                                                                                                                                                                                                                                                                                                                                                                                                                                                                                                                                                                                                                                                                | Zoning:                                                                                                                                             |                                                                                                             |                                                                             |                                                                                                                                                     |  |  |
| Fee Simple                                                                                                    |                                                                                                                                                                                                                                                                                                                                                                                                                                                                                                                                                                                                                                                                                                                                                                                                                                                                                                                                                                                                                                                                                                                                                                                                                                                                                                                                                                                                                                                                                                                                                                                                                                                                                                                                                                                                                                                                                                                                                                                                                                                                                                                                | CRES                                                                                                                                                |                                                                                                             |                                                                             |                                                                                                                                                     |  |  |
| Legal Desc:                                                                                                   | 7565 JK                                                                                                                                                                                                                                                                                                                                                                                                                                                                                                                                                                                                                                                                                                                                                                                                                                                                                                                                                                                                                                                                                                                                                                                                                                                                                                                                                                                                                                                                                                                                                                                                                                                                                                                                                                                                                                                                                                                                                                                                                                                                                                                        |                                                                                                                                                     |                                                                                                             |                                                                             |                                                                                                                                                     |  |  |
|                                                                                                               |                                                                                                                                                                                                                                                                                                                                                                                                                                                                                                                                                                                                                                                                                                                                                                                                                                                                                                                                                                                                                                                                                                                                                                                                                                                                                                                                                                                                                                                                                                                                                                                                                                                                                                                                                                                                                                                                                                                                                                                                                                                                                                                                |                                                                                                                                                     | Remarks                                                                                                     |                                                                             |                                                                                                                                                     |  |  |
| Pub Rmks:                                                                                                     | This private and luxurious estate home is ideally located in the prestigious community of Bearspaw Meadows, just a 2-minute drive from Calgary's NW City Limits. This 19.18-acre parcel features a 12,000 + square foot home, a private, world class 9-hole par-3 golf course, a clubhouse capable of handling large gatherings, as well as equipment maintenance and storage structures. The landscape is a seamless combination of natural forest, the golf course, numerous water features as well as professionally fabricated and maintained gardens. The home was designed and crafted with a brilliant combination of wood and stone that work flawlessly in sync with the grandeur of the structure and its surroundings. Entertaining here is a dream come true, whether for business or pleasure. The chef's kitchen is front and centre on the main floor, with soaring ceilings, plenty of natural light, a butler's pantry, dining space for 20+ seats, a cozy fireplace, commercial refrigeration and numerous access points to the west exposed patio. The lower walkout level has a games room, a second kitchen, 5 bedrooms, a Maplewood wine cellar, a wood burning fireplace with a gas log lighter, and a commercial style bathroom that can handle the largest of guest lists. The upper-level conference/sitting room is the perfect place to host your business meetings. Additional interior features include a total of 7 bedrooms, 10 bathrooms, 3 laundry rooms and plenty of sitting and office areas. Cold beer can be poured on tap from the main floor, the lower level, and of course from the Clubhouse. The golf course. This may be Alberta's finest 9-hole par-3 golf course. The Clubhouse structure is 1700 square feet on the main level. Commercial kitchen and bar equipment has been installed and gatherings here are typically catered by a local, prestigious, fine dining establishment. The lower level of the clubhouse is currently used for storage related to the operation of the clubhouse and golf course. The maintenance structure has a staff lunchroom, a full bathr |                                                                                                                                                     |                                                                                                             |                                                                             |                                                                                                                                                     |  |  |
| Inclusions:<br>Property Listed By:                                                                            | All furniture, golf eq<br>CIR Realty                                                                                                                                                                                                                                                                                                                                                                                                                                                                                                                                                                                                                                                                                                                                                                                                                                                                                                                                                                                                                                                                                                                                                                                                                                                                                                                                                                                                                                                                                                                                                                                                                                                                                                                                                                                                                                                                                                                                                                                                                                                                                           | uipment, golf course maintenance eo                                                                                                                 | quipment, and anything additiona                                                                            | l on site is negotiable.                                                    |                                                                                                                                                     |  |  |