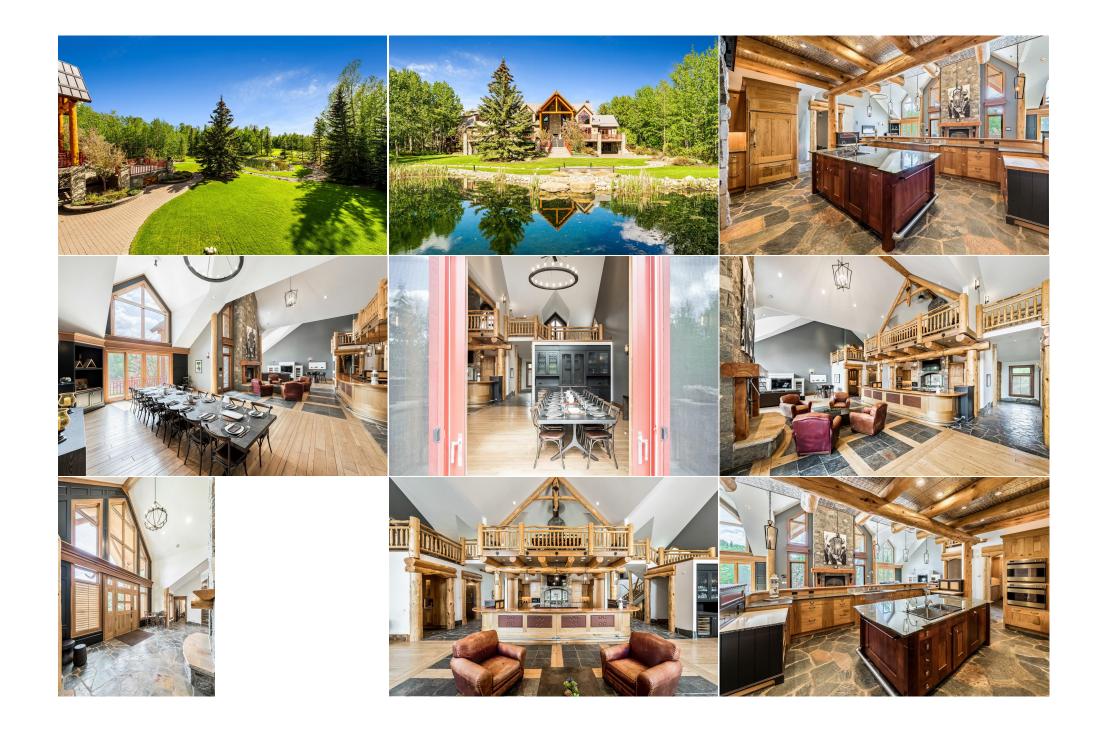

| 3pc Bathroom<br>6pc Ensuite bath<br>Other<br>Game Room<br>Bedroom<br>Bedroom<br>Kitchen<br>Storage<br>Storage | Main<br>Main<br>Lower<br>Lower<br>Lower<br>Lower<br>Lower<br>Lower<br>Lower                                                                                                                                                                                                                                                                                                                                                                                                                                                                                                                                                                                                                                                                                                                                                                                                                                                                                                                                                                                                                                                                                                                                                                                                                                                                                                                                                                                                                                                                                                                                                                                                                                                                                                                                                                                                                                                                                                                                                                                                                                                    | 5`8" x 11`4"<br>20`5" x 12`6"<br>7`3" x 12`8"<br>18`0" x 27`0"<br>17`6" x 21`10"<br>12`5" x 19`0"<br>12`7" x 17`9"<br>7`2" x 19`2"<br>13`1" x 13`2" | 2pc Bathroom<br>2pc Bathroom<br>Family Room<br>Bedroom<br>Bedroom<br>Storage<br>Laundry<br>3pc Ensuite bath | Main<br>Main<br>Lower<br>Lower<br>Lower<br>Lower<br>Lower<br>Lower<br>Lower | 4`10" x 5`11"<br>5`9" x 7`0"<br>20`4" x 38`7"<br>14`10" x 18`8"<br>12`1" x 15`5"<br>12`0" x 12`5"<br>14`10" x 12`7"<br>6`3" x 8`6"<br>6`5" x 14`10" |  |  |
|---------------------------------------------------------------------------------------------------------------|--------------------------------------------------------------------------------------------------------------------------------------------------------------------------------------------------------------------------------------------------------------------------------------------------------------------------------------------------------------------------------------------------------------------------------------------------------------------------------------------------------------------------------------------------------------------------------------------------------------------------------------------------------------------------------------------------------------------------------------------------------------------------------------------------------------------------------------------------------------------------------------------------------------------------------------------------------------------------------------------------------------------------------------------------------------------------------------------------------------------------------------------------------------------------------------------------------------------------------------------------------------------------------------------------------------------------------------------------------------------------------------------------------------------------------------------------------------------------------------------------------------------------------------------------------------------------------------------------------------------------------------------------------------------------------------------------------------------------------------------------------------------------------------------------------------------------------------------------------------------------------------------------------------------------------------------------------------------------------------------------------------------------------------------------------------------------------------------------------------------------------|-----------------------------------------------------------------------------------------------------------------------------------------------------|-------------------------------------------------------------------------------------------------------------|-----------------------------------------------------------------------------|-----------------------------------------------------------------------------------------------------------------------------------------------------|--|--|
| 4pc Ensuite bath                                                                                              | Lower                                                                                                                                                                                                                                                                                                                                                                                                                                                                                                                                                                                                                                                                                                                                                                                                                                                                                                                                                                                                                                                                                                                                                                                                                                                                                                                                                                                                                                                                                                                                                                                                                                                                                                                                                                                                                                                                                                                                                                                                                                                                                                                          | 5`9" x 7`5"                                                                                                                                         | 4pc Bathroom                                                                                                | Lower                                                                       | 6`5" x 7`9"                                                                                                                                         |  |  |
| Laundry                                                                                                       | Lower                                                                                                                                                                                                                                                                                                                                                                                                                                                                                                                                                                                                                                                                                                                                                                                                                                                                                                                                                                                                                                                                                                                                                                                                                                                                                                                                                                                                                                                                                                                                                                                                                                                                                                                                                                                                                                                                                                                                                                                                                                                                                                                          | 16`11" x 19`0"                                                                                                                                      | Wine Cellar                                                                                                 | Lower                                                                       |                                                                                                                                                     |  |  |
| Bonus Room                                                                                                    | Upper                                                                                                                                                                                                                                                                                                                                                                                                                                                                                                                                                                                                                                                                                                                                                                                                                                                                                                                                                                                                                                                                                                                                                                                                                                                                                                                                                                                                                                                                                                                                                                                                                                                                                                                                                                                                                                                                                                                                                                                                                                                                                                                          | 32`3" x 35`10"                                                                                                                                      | Other                                                                                                       | Upper                                                                       | 34`1" x 27`1"                                                                                                                                       |  |  |
| Other                                                                                                         | Upper                                                                                                                                                                                                                                                                                                                                                                                                                                                                                                                                                                                                                                                                                                                                                                                                                                                                                                                                                                                                                                                                                                                                                                                                                                                                                                                                                                                                                                                                                                                                                                                                                                                                                                                                                                                                                                                                                                                                                                                                                                                                                                                          | 11`11" x 25`10"                                                                                                                                     | 3pc Bathroom                                                                                                | Upper                                                                       | 9`11" x 9`3"                                                                                                                                        |  |  |
| Other                                                                                                         | Upper                                                                                                                                                                                                                                                                                                                                                                                                                                                                                                                                                                                                                                                                                                                                                                                                                                                                                                                                                                                                                                                                                                                                                                                                                                                                                                                                                                                                                                                                                                                                                                                                                                                                                                                                                                                                                                                                                                                                                                                                                                                                                                                          | 14`9" x 19`11"                                                                                                                                      | 2pc Bathroom                                                                                                | Main                                                                        |                                                                                                                                                     |  |  |
|                                                                                                               |                                                                                                                                                                                                                                                                                                                                                                                                                                                                                                                                                                                                                                                                                                                                                                                                                                                                                                                                                                                                                                                                                                                                                                                                                                                                                                                                                                                                                                                                                                                                                                                                                                                                                                                                                                                                                                                                                                                                                                                                                                                                                                                                |                                                                                                                                                     | Legal/Tax/Financial                                                                                         |                                                                             |                                                                                                                                                     |  |  |
| Title:                                                                                                        |                                                                                                                                                                                                                                                                                                                                                                                                                                                                                                                                                                                                                                                                                                                                                                                                                                                                                                                                                                                                                                                                                                                                                                                                                                                                                                                                                                                                                                                                                                                                                                                                                                                                                                                                                                                                                                                                                                                                                                                                                                                                                                                                | Zoning:                                                                                                                                             |                                                                                                             |                                                                             |                                                                                                                                                     |  |  |
| Fee Simple                                                                                                    |                                                                                                                                                                                                                                                                                                                                                                                                                                                                                                                                                                                                                                                                                                                                                                                                                                                                                                                                                                                                                                                                                                                                                                                                                                                                                                                                                                                                                                                                                                                                                                                                                                                                                                                                                                                                                                                                                                                                                                                                                                                                                                                                | CRES                                                                                                                                                |                                                                                                             |                                                                             |                                                                                                                                                     |  |  |
| Legal Desc:                                                                                                   | 7565 JK                                                                                                                                                                                                                                                                                                                                                                                                                                                                                                                                                                                                                                                                                                                                                                                                                                                                                                                                                                                                                                                                                                                                                                                                                                                                                                                                                                                                                                                                                                                                                                                                                                                                                                                                                                                                                                                                                                                                                                                                                                                                                                                        |                                                                                                                                                     |                                                                                                             |                                                                             |                                                                                                                                                     |  |  |
|                                                                                                               |                                                                                                                                                                                                                                                                                                                                                                                                                                                                                                                                                                                                                                                                                                                                                                                                                                                                                                                                                                                                                                                                                                                                                                                                                                                                                                                                                                                                                                                                                                                                                                                                                                                                                                                                                                                                                                                                                                                                                                                                                                                                                                                                |                                                                                                                                                     | Remarks                                                                                                     |                                                                             |                                                                                                                                                     |  |  |
| Pub Rmks:                                                                                                     | This private and luxurious estate home is ideally located in the prestigious community of Bearspaw Meadows, just a 2-minute drive from Calgary's NW City Limits. This 19.18-acre parcel features a 12,000 + square foot home, a private, world class 9-hole par-3 golf course, a clubhouse capable of handling large gatherings, as well as equipment maintenance and storage structures. The landscape is a seamless combination of natural forest, the golf course, numerous water features as well as professionally fabricated and maintained gardens. The home was designed and crafted with a brilliant combination of wood and stone that work flawlessly in sync with the grandeur of the structure and its surroundings. Entertaining here is a dream come true, whether for business or pleasure. The chef's kitchen is front and centre on the main floor, with soaring ceilings, plenty of natural light, a butler's pantry, dining space for 20+ seats, a cozy fireplace, commercial refrigeration and numerous access points to the west exposed patio. The lower walkout level has a games room, a second kitchen, 5 bedrooms, a Maplewood wine cellar, a wood burning fireplace with a gas log lighter, and a commercial style bathroom that can handle the largest of guest lists. The upper-level conference/sitting room is the perfect place to host your business meetings. Additional interior features include a total of 7 bedrooms, 10 bathrooms, 3 laundry rooms and plenty of sitting and office areas. Cold beer can be poured on tap from the main floor, the lower level, and of course from the Clubhouse. The golf course. This may be Alberta's finest 9-hole par-3 golf course. The Clubhouse structure is 1700 square feet on the main level. Commercial kitchen and bar equipment has been installed and gatherings here are typically catered by a local, prestigious, fine dining establishment. The lower level of the clubhouse is currently used for storage related to the operation of the clubhouse and golf course. The maintenance structure has a staff lunchroom, a full bathr |                                                                                                                                                     |                                                                                                             |                                                                             |                                                                                                                                                     |  |  |
| Inclusions:<br>Property Listed By:                                                                            | All furniture, golf eq<br>CIR Realty                                                                                                                                                                                                                                                                                                                                                                                                                                                                                                                                                                                                                                                                                                                                                                                                                                                                                                                                                                                                                                                                                                                                                                                                                                                                                                                                                                                                                                                                                                                                                                                                                                                                                                                                                                                                                                                                                                                                                                                                                                                                                           | uipment, golf course maintenance eo                                                                                                                 | quipment, and anything additiona                                                                            | l on site is negotiable.                                                    |                                                                                                                                                     |  |  |