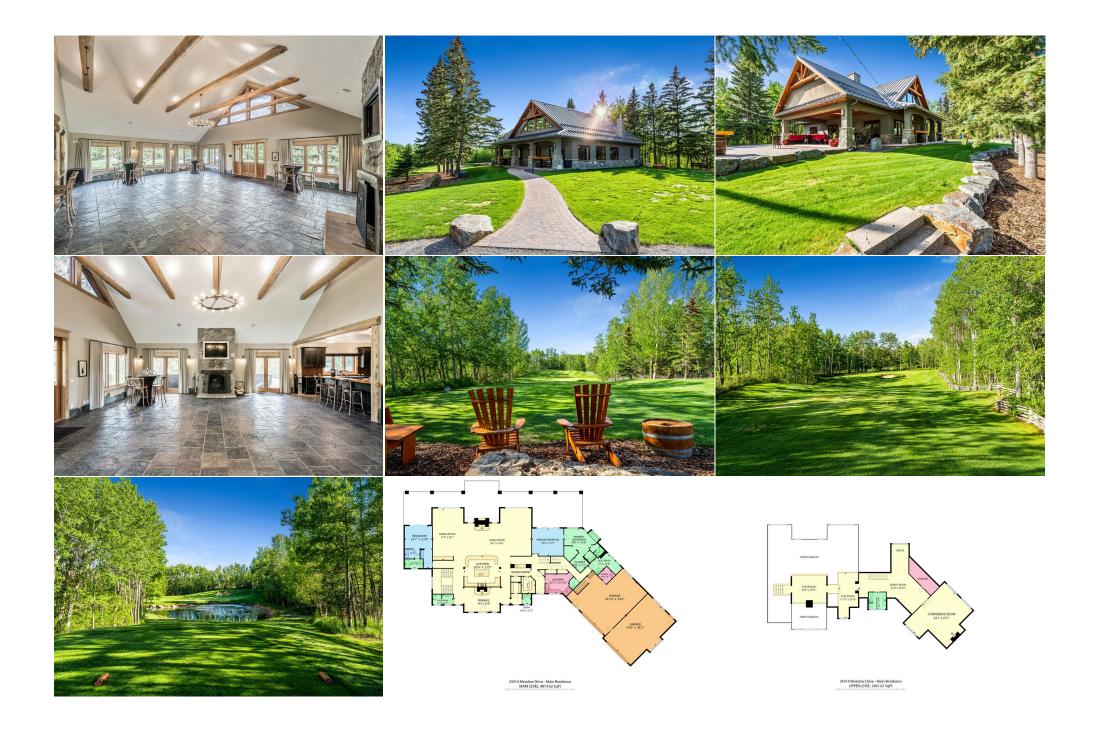

| 3pc Bathroom<br>6pc Ensuite bath<br>Other<br>Game Room<br>Bedroom<br>Bedroom<br>Kitchen<br>Storage<br>Storage | Main<br>Main<br>Lower<br>Lower<br>Lower<br>Lower<br>Lower<br>Lower<br>Lower                                                                                                                                                                                                                                                                                                                                                                                                                                                                                                                                                                                                                                                                                                                                                                                                                                                                                                                                                                                                                                                                                                                                                                                                                                                                                                                                                                                                                                                                                                                                                                                                                                                                                                                                                                                                                                                                                                                                                                                                                                                    | 5`8" x 11`4"<br>20`5" x 12`6"<br>7`3" x 12`8"<br>18`0" x 27`0"<br>17`6" x 21`10"<br>12`5" x 19`0"<br>12`7" x 17`9"<br>7`2" x 19`2"<br>13`1" x 13`2" | 2pc Bathroom<br>2pc Bathroom<br>Family Room<br>Bedroom<br>Bedroom<br>Storage<br>Laundry<br>3pc Ensuite bath | Main<br>Main<br>Lower<br>Lower<br>Lower<br>Lower<br>Lower<br>Lower<br>Lower | 4`10" x 5`11"<br>5`9" x 7`0"<br>20`4" x 38`7"<br>14`10" x 18`8"<br>12`1" x 15`5"<br>12`0" x 12`5"<br>14`10" x 12`7"<br>6`3" x 8`6"<br>6`5" x 14`10" |  |  |
|---------------------------------------------------------------------------------------------------------------|--------------------------------------------------------------------------------------------------------------------------------------------------------------------------------------------------------------------------------------------------------------------------------------------------------------------------------------------------------------------------------------------------------------------------------------------------------------------------------------------------------------------------------------------------------------------------------------------------------------------------------------------------------------------------------------------------------------------------------------------------------------------------------------------------------------------------------------------------------------------------------------------------------------------------------------------------------------------------------------------------------------------------------------------------------------------------------------------------------------------------------------------------------------------------------------------------------------------------------------------------------------------------------------------------------------------------------------------------------------------------------------------------------------------------------------------------------------------------------------------------------------------------------------------------------------------------------------------------------------------------------------------------------------------------------------------------------------------------------------------------------------------------------------------------------------------------------------------------------------------------------------------------------------------------------------------------------------------------------------------------------------------------------------------------------------------------------------------------------------------------------|-----------------------------------------------------------------------------------------------------------------------------------------------------|-------------------------------------------------------------------------------------------------------------|-----------------------------------------------------------------------------|-----------------------------------------------------------------------------------------------------------------------------------------------------|--|--|
| 4pc Ensuite bath                                                                                              | Lower                                                                                                                                                                                                                                                                                                                                                                                                                                                                                                                                                                                                                                                                                                                                                                                                                                                                                                                                                                                                                                                                                                                                                                                                                                                                                                                                                                                                                                                                                                                                                                                                                                                                                                                                                                                                                                                                                                                                                                                                                                                                                                                          | 5`9" x 7`5"                                                                                                                                         | 4pc Bathroom                                                                                                | Lower                                                                       | 6`5" x 7`9"                                                                                                                                         |  |  |
| Laundry                                                                                                       | Lower                                                                                                                                                                                                                                                                                                                                                                                                                                                                                                                                                                                                                                                                                                                                                                                                                                                                                                                                                                                                                                                                                                                                                                                                                                                                                                                                                                                                                                                                                                                                                                                                                                                                                                                                                                                                                                                                                                                                                                                                                                                                                                                          | 16`11" x 19`0"                                                                                                                                      | Wine Cellar                                                                                                 | Lower                                                                       |                                                                                                                                                     |  |  |
| Bonus Room                                                                                                    | Upper                                                                                                                                                                                                                                                                                                                                                                                                                                                                                                                                                                                                                                                                                                                                                                                                                                                                                                                                                                                                                                                                                                                                                                                                                                                                                                                                                                                                                                                                                                                                                                                                                                                                                                                                                                                                                                                                                                                                                                                                                                                                                                                          | 32`3" x 35`10"                                                                                                                                      | Other                                                                                                       | Upper                                                                       | 34`1" x 27`1"                                                                                                                                       |  |  |
| Other                                                                                                         | Upper                                                                                                                                                                                                                                                                                                                                                                                                                                                                                                                                                                                                                                                                                                                                                                                                                                                                                                                                                                                                                                                                                                                                                                                                                                                                                                                                                                                                                                                                                                                                                                                                                                                                                                                                                                                                                                                                                                                                                                                                                                                                                                                          | 11`11" x 25`10"                                                                                                                                     | 3pc Bathroom                                                                                                | Upper                                                                       | 9`11" x 9`3"                                                                                                                                        |  |  |
| Other                                                                                                         | Upper                                                                                                                                                                                                                                                                                                                                                                                                                                                                                                                                                                                                                                                                                                                                                                                                                                                                                                                                                                                                                                                                                                                                                                                                                                                                                                                                                                                                                                                                                                                                                                                                                                                                                                                                                                                                                                                                                                                                                                                                                                                                                                                          | 14`9" x 19`11"                                                                                                                                      | 2pc Bathroom                                                                                                | Main                                                                        |                                                                                                                                                     |  |  |
|                                                                                                               |                                                                                                                                                                                                                                                                                                                                                                                                                                                                                                                                                                                                                                                                                                                                                                                                                                                                                                                                                                                                                                                                                                                                                                                                                                                                                                                                                                                                                                                                                                                                                                                                                                                                                                                                                                                                                                                                                                                                                                                                                                                                                                                                |                                                                                                                                                     | Legal/Tax/Financial                                                                                         |                                                                             |                                                                                                                                                     |  |  |
| Title:                                                                                                        |                                                                                                                                                                                                                                                                                                                                                                                                                                                                                                                                                                                                                                                                                                                                                                                                                                                                                                                                                                                                                                                                                                                                                                                                                                                                                                                                                                                                                                                                                                                                                                                                                                                                                                                                                                                                                                                                                                                                                                                                                                                                                                                                | Zoning:                                                                                                                                             |                                                                                                             |                                                                             |                                                                                                                                                     |  |  |
| Fee Simple                                                                                                    |                                                                                                                                                                                                                                                                                                                                                                                                                                                                                                                                                                                                                                                                                                                                                                                                                                                                                                                                                                                                                                                                                                                                                                                                                                                                                                                                                                                                                                                                                                                                                                                                                                                                                                                                                                                                                                                                                                                                                                                                                                                                                                                                | CRES                                                                                                                                                |                                                                                                             |                                                                             |                                                                                                                                                     |  |  |
| Legal Desc:                                                                                                   | 7565 JK                                                                                                                                                                                                                                                                                                                                                                                                                                                                                                                                                                                                                                                                                                                                                                                                                                                                                                                                                                                                                                                                                                                                                                                                                                                                                                                                                                                                                                                                                                                                                                                                                                                                                                                                                                                                                                                                                                                                                                                                                                                                                                                        |                                                                                                                                                     |                                                                                                             |                                                                             |                                                                                                                                                     |  |  |
|                                                                                                               |                                                                                                                                                                                                                                                                                                                                                                                                                                                                                                                                                                                                                                                                                                                                                                                                                                                                                                                                                                                                                                                                                                                                                                                                                                                                                                                                                                                                                                                                                                                                                                                                                                                                                                                                                                                                                                                                                                                                                                                                                                                                                                                                |                                                                                                                                                     | Remarks                                                                                                     |                                                                             |                                                                                                                                                     |  |  |
| Pub Rmks:                                                                                                     | This private and luxurious estate home is ideally located in the prestigious community of Bearspaw Meadows, just a 2-minute drive from Calgary's NW City Limits. This 19.18-acre parcel features a 12,000 + square foot home, a private, world class 9-hole par-3 golf course, a clubhouse capable of handling large gatherings, as well as equipment maintenance and storage structures. The landscape is a seamless combination of natural forest, the golf course, numerous water features as well as professionally fabricated and maintained gardens. The home was designed and crafted with a brilliant combination of wood and stone that work flawlessly in sync with the grandeur of the structure and its surroundings. Entertaining here is a dream come true, whether for business or pleasure. The chef's kitchen is front and centre on the main floor, with soaring ceilings, plenty of natural light, a butler's pantry, dining space for 20+ seats, a cozy fireplace, commercial refrigeration and numerous access points to the west exposed patio. The lower walkout level has a games room, a second kitchen, 5 bedrooms, a Maplewood wine cellar, a wood burning fireplace with a gas log lighter, and a commercial style bathroom that can handle the largest of guest lists. The upper-level conference/sitting room is the perfect place to host your business meetings. Additional interior features include a total of 7 bedrooms, 10 bathrooms, 3 laundry rooms and plenty of sitting and office areas. Cold beer can be poured on tap from the main floor, the lower level, and of course from the Clubhouse. The golf course. This may be Alberta's finest 9-hole par-3 golf course. The Clubhouse structure is 1700 square feet on the main level. Commercial kitchen and bar equipment has been installed and gatherings here are typically catered by a local, prestigious, fine dining establishment. The lower level of the clubhouse is currently used for storage related to the operation of the clubhouse and golf course. The maintenance structure has a staff lunchroom, a full bathr |                                                                                                                                                     |                                                                                                             |                                                                             |                                                                                                                                                     |  |  |
| Inclusions:<br>Property Listed By:                                                                            | All furniture, golf eq<br>CIR Realty                                                                                                                                                                                                                                                                                                                                                                                                                                                                                                                                                                                                                                                                                                                                                                                                                                                                                                                                                                                                                                                                                                                                                                                                                                                                                                                                                                                                                                                                                                                                                                                                                                                                                                                                                                                                                                                                                                                                                                                                                                                                                           | uipment, golf course maintenance eo                                                                                                                 | quipment, and anything additiona                                                                            | l on site is negotiable.                                                    |                                                                                                                                                     |  |  |