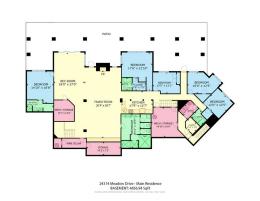

| 3pc Bathroom<br>6pc Ensuite bath<br>Other<br>Game Room<br>Bedroom<br>Bedroom<br>Kitchen<br>Storage<br>Storage | Main<br>Main<br>Lower<br>Lower<br>Lower<br>Lower<br>Lower<br>Lower<br>Lower                                                                                                                                                                                                                                                                                                                                                                                                                                                                                                                                                                                                                                                                                                                                                                                                                                                                                                                                                                                                                                                                                                                                                                                                                                                                                                                                                                                                                                                                                                                                                                                                                                                                                                                                                                                                                                                                                                                                                                                                                                                    | 5`8" x 11`4"<br>20`5" x 12`6"<br>7`3" x 12`8"<br>18`0" x 27`0"<br>17`6" x 21`10"<br>12`5" x 19`0"<br>12`7" x 17`9"<br>7`2" x 19`2"<br>13`1" x 13`2" | 2pc Bathroom<br>2pc Bathroom<br>Family Room<br>Bedroom<br>Bedroom<br>Storage<br>Laundry<br>3pc Ensuite bath | Main<br>Main<br>Lower<br>Lower<br>Lower<br>Lower<br>Lower<br>Lower<br>Lower | 4`10" x 5`11"<br>5`9" x 7`0"<br>20`4" x 38`7"<br>14`10" x 18`8"<br>12`1" x 15`5"<br>12`0" x 12`5"<br>14`10" x 12`7"<br>6`3" x 8`6"<br>6`5" x 14`10" |  |  |
|---------------------------------------------------------------------------------------------------------------|--------------------------------------------------------------------------------------------------------------------------------------------------------------------------------------------------------------------------------------------------------------------------------------------------------------------------------------------------------------------------------------------------------------------------------------------------------------------------------------------------------------------------------------------------------------------------------------------------------------------------------------------------------------------------------------------------------------------------------------------------------------------------------------------------------------------------------------------------------------------------------------------------------------------------------------------------------------------------------------------------------------------------------------------------------------------------------------------------------------------------------------------------------------------------------------------------------------------------------------------------------------------------------------------------------------------------------------------------------------------------------------------------------------------------------------------------------------------------------------------------------------------------------------------------------------------------------------------------------------------------------------------------------------------------------------------------------------------------------------------------------------------------------------------------------------------------------------------------------------------------------------------------------------------------------------------------------------------------------------------------------------------------------------------------------------------------------------------------------------------------------|-----------------------------------------------------------------------------------------------------------------------------------------------------|-------------------------------------------------------------------------------------------------------------|-----------------------------------------------------------------------------|-----------------------------------------------------------------------------------------------------------------------------------------------------|--|--|
| 4pc Ensuite bath                                                                                              | Lower                                                                                                                                                                                                                                                                                                                                                                                                                                                                                                                                                                                                                                                                                                                                                                                                                                                                                                                                                                                                                                                                                                                                                                                                                                                                                                                                                                                                                                                                                                                                                                                                                                                                                                                                                                                                                                                                                                                                                                                                                                                                                                                          | 5`9" x 7`5"                                                                                                                                         | 4pc Bathroom                                                                                                | Lower                                                                       | 6`5" x 7`9"                                                                                                                                         |  |  |
| Laundry                                                                                                       | Lower                                                                                                                                                                                                                                                                                                                                                                                                                                                                                                                                                                                                                                                                                                                                                                                                                                                                                                                                                                                                                                                                                                                                                                                                                                                                                                                                                                                                                                                                                                                                                                                                                                                                                                                                                                                                                                                                                                                                                                                                                                                                                                                          | 16`11" x 19`0"                                                                                                                                      | Wine Cellar                                                                                                 | Lower                                                                       |                                                                                                                                                     |  |  |
| Bonus Room                                                                                                    | Upper                                                                                                                                                                                                                                                                                                                                                                                                                                                                                                                                                                                                                                                                                                                                                                                                                                                                                                                                                                                                                                                                                                                                                                                                                                                                                                                                                                                                                                                                                                                                                                                                                                                                                                                                                                                                                                                                                                                                                                                                                                                                                                                          | 32`3" x 35`10"                                                                                                                                      | Other                                                                                                       | Upper                                                                       | 34`1" x 27`1"                                                                                                                                       |  |  |
| Other                                                                                                         | Upper                                                                                                                                                                                                                                                                                                                                                                                                                                                                                                                                                                                                                                                                                                                                                                                                                                                                                                                                                                                                                                                                                                                                                                                                                                                                                                                                                                                                                                                                                                                                                                                                                                                                                                                                                                                                                                                                                                                                                                                                                                                                                                                          | 11`11" x 25`10"                                                                                                                                     | 3pc Bathroom                                                                                                | Upper                                                                       | 9`11" x 9`3"                                                                                                                                        |  |  |
| Other                                                                                                         | Upper                                                                                                                                                                                                                                                                                                                                                                                                                                                                                                                                                                                                                                                                                                                                                                                                                                                                                                                                                                                                                                                                                                                                                                                                                                                                                                                                                                                                                                                                                                                                                                                                                                                                                                                                                                                                                                                                                                                                                                                                                                                                                                                          | 14`9" x 19`11"                                                                                                                                      | 2pc Bathroom                                                                                                | Main                                                                        |                                                                                                                                                     |  |  |
|                                                                                                               |                                                                                                                                                                                                                                                                                                                                                                                                                                                                                                                                                                                                                                                                                                                                                                                                                                                                                                                                                                                                                                                                                                                                                                                                                                                                                                                                                                                                                                                                                                                                                                                                                                                                                                                                                                                                                                                                                                                                                                                                                                                                                                                                |                                                                                                                                                     | Legal/Tax/Financial                                                                                         |                                                                             |                                                                                                                                                     |  |  |
| Title:                                                                                                        |                                                                                                                                                                                                                                                                                                                                                                                                                                                                                                                                                                                                                                                                                                                                                                                                                                                                                                                                                                                                                                                                                                                                                                                                                                                                                                                                                                                                                                                                                                                                                                                                                                                                                                                                                                                                                                                                                                                                                                                                                                                                                                                                | Zoning:                                                                                                                                             |                                                                                                             |                                                                             |                                                                                                                                                     |  |  |
| Fee Simple                                                                                                    |                                                                                                                                                                                                                                                                                                                                                                                                                                                                                                                                                                                                                                                                                                                                                                                                                                                                                                                                                                                                                                                                                                                                                                                                                                                                                                                                                                                                                                                                                                                                                                                                                                                                                                                                                                                                                                                                                                                                                                                                                                                                                                                                | CRES                                                                                                                                                |                                                                                                             |                                                                             |                                                                                                                                                     |  |  |
| Legal Desc:                                                                                                   | 7565 JK                                                                                                                                                                                                                                                                                                                                                                                                                                                                                                                                                                                                                                                                                                                                                                                                                                                                                                                                                                                                                                                                                                                                                                                                                                                                                                                                                                                                                                                                                                                                                                                                                                                                                                                                                                                                                                                                                                                                                                                                                                                                                                                        |                                                                                                                                                     |                                                                                                             |                                                                             |                                                                                                                                                     |  |  |
|                                                                                                               |                                                                                                                                                                                                                                                                                                                                                                                                                                                                                                                                                                                                                                                                                                                                                                                                                                                                                                                                                                                                                                                                                                                                                                                                                                                                                                                                                                                                                                                                                                                                                                                                                                                                                                                                                                                                                                                                                                                                                                                                                                                                                                                                |                                                                                                                                                     | Remarks                                                                                                     |                                                                             |                                                                                                                                                     |  |  |
| Pub Rmks:                                                                                                     | This private and luxurious estate home is ideally located in the prestigious community of Bearspaw Meadows, just a 2-minute drive from Calgary's NW City Limits. This 19.18-acre parcel features a 12,000 + square foot home, a private, world class 9-hole par-3 golf course, a clubhouse capable of handling large gatherings, as well as equipment maintenance and storage structures. The landscape is a seamless combination of natural forest, the golf course, numerous water features as well as professionally fabricated and maintained gardens. The home was designed and crafted with a brilliant combination of wood and stone that work flawlessly in sync with the grandeur of the structure and its surroundings. Entertaining here is a dream come true, whether for business or pleasure. The chef's kitchen is front and centre on the main floor, with soaring ceilings, plenty of natural light, a butler's pantry, dining space for 20+ seats, a cozy fireplace, commercial refrigeration and numerous access points to the west exposed patio. The lower walkout level has a games room, a second kitchen, 5 bedrooms, a Maplewood wine cellar, a wood burning fireplace with a gas log lighter, and a commercial style bathroom that can handle the largest of guest lists. The upper-level conference/sitting room is the perfect place to host your business meetings. Additional interior features include a total of 7 bedrooms, 10 bathrooms, 3 laundry rooms and plenty of sitting and office areas. Cold beer can be poured on tap from the main floor, the lower level, and of course from the Clubhouse. The golf course. This may be Alberta's finest 9-hole par-3 golf course. The Clubhouse structure is 1700 square feet on the main level. Commercial kitchen and bar equipment has been installed and gatherings here are typically catered by a local, prestigious, fine dining establishment. The lower level of the clubhouse is currently used for storage related to the operation of the clubhouse and golf course. The maintenance structure has a staff lunchroom, a full bathr |                                                                                                                                                     |                                                                                                             |                                                                             |                                                                                                                                                     |  |  |
| Inclusions:<br>Property Listed By:                                                                            | All furniture, golf eq<br>CIR Realty                                                                                                                                                                                                                                                                                                                                                                                                                                                                                                                                                                                                                                                                                                                                                                                                                                                                                                                                                                                                                                                                                                                                                                                                                                                                                                                                                                                                                                                                                                                                                                                                                                                                                                                                                                                                                                                                                                                                                                                                                                                                                           | uipment, golf course maintenance eo                                                                                                                 | quipment, and anything additiona                                                                            | l on site is negotiable.                                                    |                                                                                                                                                     |  |  |