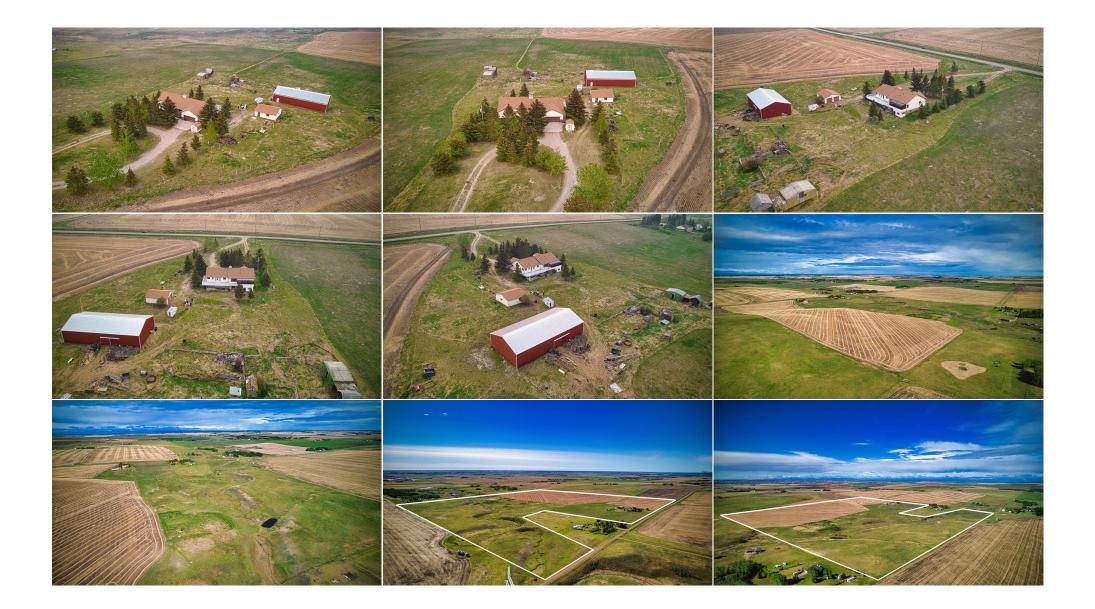

Family Room

Lower

22`10" x 17`2"

| Game Room                                       | Lower                                                                                                                                                                         | 20`9" x 12`1"                                                                                                                                                                                                                                                                                   | Furnace/Utility Room<br>Legal/Tax/Financial                                                                                                                                                                                                                                 | Lower                                                                                                                                                                  | 16`5" x 14`2"                                                                                                                                                                                                                                                                                                                                                                                           |
|-------------------------------------------------|-------------------------------------------------------------------------------------------------------------------------------------------------------------------------------|-------------------------------------------------------------------------------------------------------------------------------------------------------------------------------------------------------------------------------------------------------------------------------------------------|-----------------------------------------------------------------------------------------------------------------------------------------------------------------------------------------------------------------------------------------------------------------------------|------------------------------------------------------------------------------------------------------------------------------------------------------------------------|---------------------------------------------------------------------------------------------------------------------------------------------------------------------------------------------------------------------------------------------------------------------------------------------------------------------------------------------------------------------------------------------------------|
| Title:<br><b>Fee Simple</b><br>Legal Desc:      |                                                                                                                                                                               | Zoning:<br><b>A-Gen</b>                                                                                                                                                                                                                                                                         |                                                                                                                                                                                                                                                                             |                                                                                                                                                                        |                                                                                                                                                                                                                                                                                                                                                                                                         |
| -                                               |                                                                                                                                                                               |                                                                                                                                                                                                                                                                                                 | Remarks                                                                                                                                                                                                                                                                     |                                                                                                                                                                        |                                                                                                                                                                                                                                                                                                                                                                                                         |
| Pub Rmks:<br>Inclusions:<br>Property Listed By: | rural residential. Wai<br>1992. Home is recent<br>structure, oversized<br>of seller's recollectio<br>requires. The outside<br>great investment for<br>returns by seller or li | kout bungalow for house, just of<br>the class of the second second second<br>double detached garage, two of<br>n most recent crops may have b<br>is plumbed for self watering tr<br>close proximity to Airdrie. Buye<br>sting realtor. Natural gas, telep<br>ary. Access is easy for site visit | over 2000 sq ft main living area with 174<br>t does need updating. Great open floorpl<br>ther smaller outbuildings (one is more ba<br>been oats, wheat, alfalfa or hay. Currentl<br>roughs for livestock. There is also adjusta<br>er to use best judgment to see the poten | 0 sq ft of mostly develo<br>an and loads of natural<br>arn like with 6 livestock<br>y perfect for farming, he<br>able metal fencing and g<br>tial and vision, no warra | mmediate quarter section to the east is zoned<br>ped lower level. Year built construction was<br>light. Outbuildings include functional Large barn<br>stalls) and two small storage sheds. To the best<br>orses or whatever your country application<br>gates onsite. This location should prove to be a<br>anties made to future real estate values or<br>lated in 2022. Close to highway 2, CrossIron |