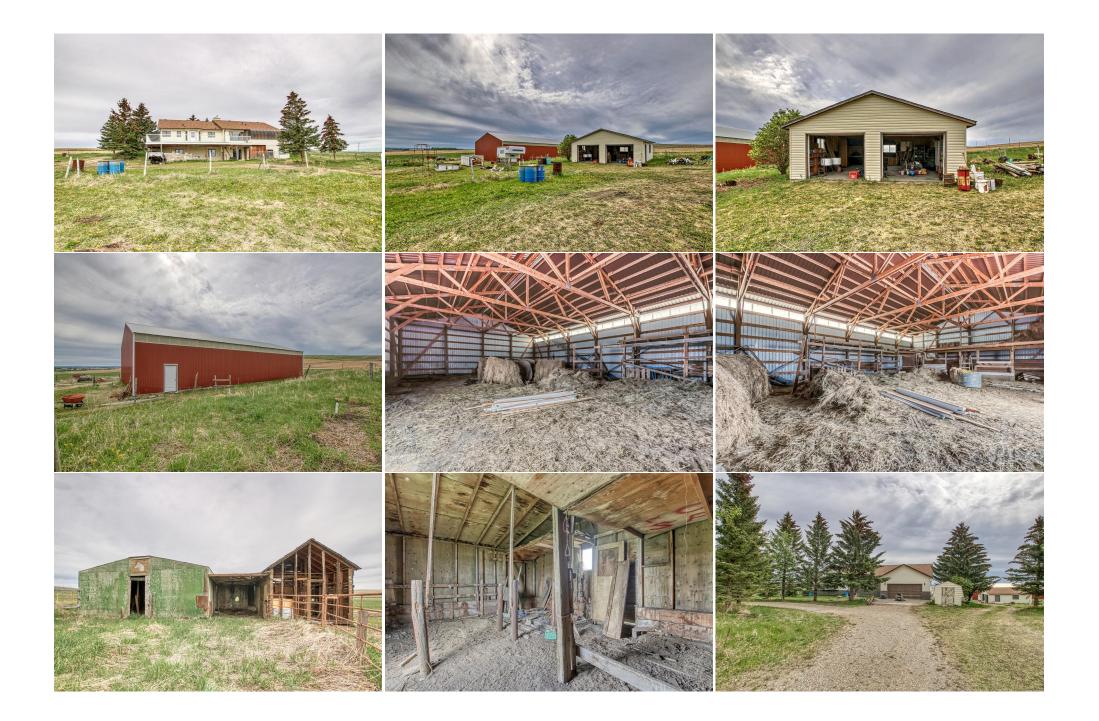

Family Room

Lower

22`10" x 17`2"

| Game Room                                       | Lower                                                                                                                                                                         | 20`9" x 12`1"                                                                                                                                                                                                                                                                                   | Furnace/Utility Room<br>Legal/Tax/Financial                                                                                                                                                                                                                                 | Lower                                                                                                                                                                  | 16`5" x 14`2"                                                                                                                                                                                                                                                                                                                                                                                           |
|-------------------------------------------------|-------------------------------------------------------------------------------------------------------------------------------------------------------------------------------|-------------------------------------------------------------------------------------------------------------------------------------------------------------------------------------------------------------------------------------------------------------------------------------------------|-----------------------------------------------------------------------------------------------------------------------------------------------------------------------------------------------------------------------------------------------------------------------------|------------------------------------------------------------------------------------------------------------------------------------------------------------------------|---------------------------------------------------------------------------------------------------------------------------------------------------------------------------------------------------------------------------------------------------------------------------------------------------------------------------------------------------------------------------------------------------------|
| Title:<br><b>Fee Simple</b><br>Legal Desc:      |                                                                                                                                                                               | Zoning:<br><b>A-Gen</b>                                                                                                                                                                                                                                                                         |                                                                                                                                                                                                                                                                             |                                                                                                                                                                        |                                                                                                                                                                                                                                                                                                                                                                                                         |
| -                                               |                                                                                                                                                                               |                                                                                                                                                                                                                                                                                                 | Remarks                                                                                                                                                                                                                                                                     |                                                                                                                                                                        |                                                                                                                                                                                                                                                                                                                                                                                                         |
| Pub Rmks:<br>Inclusions:<br>Property Listed By: | rural residential. Wai<br>1992. Home is recent<br>structure, oversized<br>of seller's recollectio<br>requires. The outside<br>great investment for<br>returns by seller or li | kout bungalow for house, just of<br>the class of the second second second<br>double detached garage, two of<br>n most recent crops may have b<br>is plumbed for self watering tr<br>close proximity to Airdrie. Buye<br>sting realtor. Natural gas, telep<br>ary. Access is easy for site visit | over 2000 sq ft main living area with 174<br>t does need updating. Great open floorpl<br>ther smaller outbuildings (one is more ba<br>been oats, wheat, alfalfa or hay. Currentl<br>roughs for livestock. There is also adjusta<br>er to use best judgment to see the poten | 0 sq ft of mostly develo<br>an and loads of natural<br>arn like with 6 livestock<br>y perfect for farming, he<br>able metal fencing and g<br>tial and vision, no warra | mmediate quarter section to the east is zoned<br>ped lower level. Year built construction was<br>light. Outbuildings include functional Large barn<br>stalls) and two small storage sheds. To the best<br>orses or whatever your country application<br>gates onsite. This location should prove to be a<br>anties made to future real estate values or<br>lated in 2022. Close to highway 2, CrossIron |