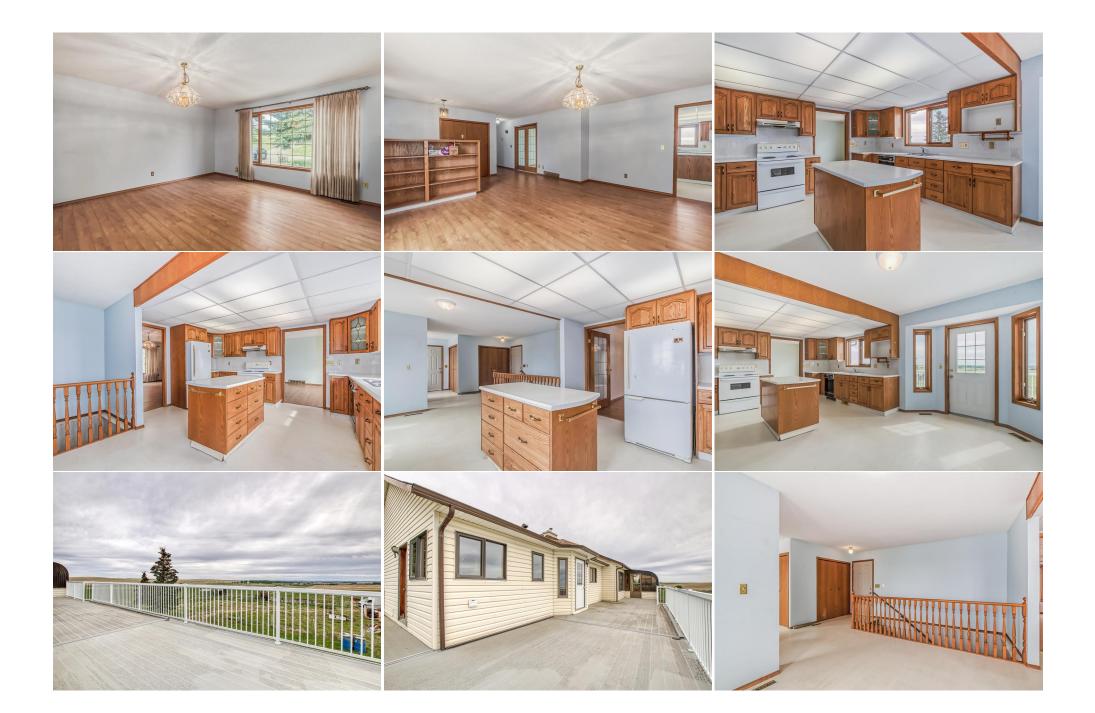

Family Room

Lower

22`10" x 17`2"

| Game Room                                       | Lower                                                                                                                                                                         | 20`9" x 12`1"                                                                                                                                                                                                                                                                                   | Furnace/Utility Room<br>Legal/Tax/Financial                                                                                                                                                                                                                                 | Lower                                                                                                                                                                  | 16`5" x 14`2"                                                                                                                                                                                                                                                                                                                                                                                           |
|-------------------------------------------------|-------------------------------------------------------------------------------------------------------------------------------------------------------------------------------|-------------------------------------------------------------------------------------------------------------------------------------------------------------------------------------------------------------------------------------------------------------------------------------------------|-----------------------------------------------------------------------------------------------------------------------------------------------------------------------------------------------------------------------------------------------------------------------------|------------------------------------------------------------------------------------------------------------------------------------------------------------------------|---------------------------------------------------------------------------------------------------------------------------------------------------------------------------------------------------------------------------------------------------------------------------------------------------------------------------------------------------------------------------------------------------------|
| Title:<br><b>Fee Simple</b><br>Legal Desc:      |                                                                                                                                                                               | Zoning:<br><b>A-Gen</b>                                                                                                                                                                                                                                                                         |                                                                                                                                                                                                                                                                             |                                                                                                                                                                        |                                                                                                                                                                                                                                                                                                                                                                                                         |
| -                                               |                                                                                                                                                                               |                                                                                                                                                                                                                                                                                                 | Remarks                                                                                                                                                                                                                                                                     |                                                                                                                                                                        |                                                                                                                                                                                                                                                                                                                                                                                                         |
| Pub Rmks:<br>Inclusions:<br>Property Listed By: | rural residential. Wai<br>1992. Home is recent<br>structure, oversized<br>of seller's recollectio<br>requires. The outside<br>great investment for<br>returns by seller or li | kout bungalow for house, just of<br>the class of the second second second<br>double detached garage, two of<br>n most recent crops may have b<br>is plumbed for self watering tr<br>close proximity to Airdrie. Buye<br>sting realtor. Natural gas, telep<br>ary. Access is easy for site visit | over 2000 sq ft main living area with 174<br>t does need updating. Great open floorpl<br>ther smaller outbuildings (one is more ba<br>been oats, wheat, alfalfa or hay. Currentl<br>roughs for livestock. There is also adjusta<br>er to use best judgment to see the poten | 0 sq ft of mostly develo<br>an and loads of natural<br>arn like with 6 livestock<br>y perfect for farming, he<br>able metal fencing and g<br>tial and vision, no warra | mmediate quarter section to the east is zoned<br>ped lower level. Year built construction was<br>light. Outbuildings include functional Large barn<br>stalls) and two small storage sheds. To the best<br>orses or whatever your country application<br>gates onsite. This location should prove to be a<br>anties made to future real estate values or<br>lated in 2022. Close to highway 2, CrossIron |