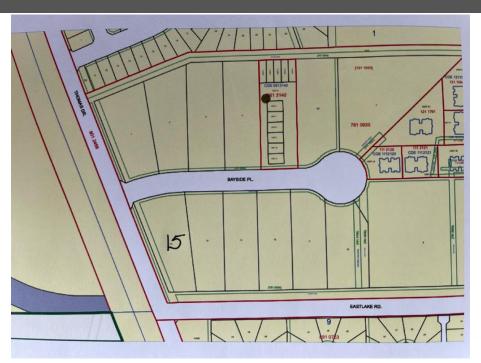

## 15 BAYSIDE Place, Strathmore T1P 1C8

MLS®#: A2055816 Area: **Brentwood Business** Listing 06/14/23 List Price: **\$499,000** 

Park

Status: **Pending Wheatland County** Change: Association: Fort McMurray County: None

Legal Desc: 7810935

Remarks

Pub Rmks: INVESTORS & DEVELOPERS!! This 1.33 Acre lot is centrally located in Strathmore with excellent traffic and walking exposure. Zoned C1-Neighbourhood Commercial

with the purpose of providing for street-oriented mixed-use forms of local commercial retail and services to complement surrounding neighbourhoods; this lot has