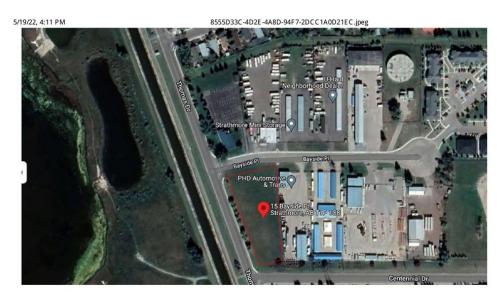

## 15 BAYSIDE Place, Strathmore T1P 1C8

MLS®#: A2055816 Area: **Brentwood Business** Listing 06/14/23 List Price: **\$499,000** 

Park

Status: **Pending Wheatland County** Change: Association: Fort McMurray County: None

Legal Desc: 7810935

Remarks

Pub Rmks: INVESTORS & DEVELOPERS!! This 1.33 Acre lot is centrally located in Strathmore with excellent traffic and walking exposure. Zoned C1-Neighbourhood Commercial

with the purpose of providing for street-oriented mixed-use forms of local commercial retail and services to complement surrounding neighbourhoods; this lot has