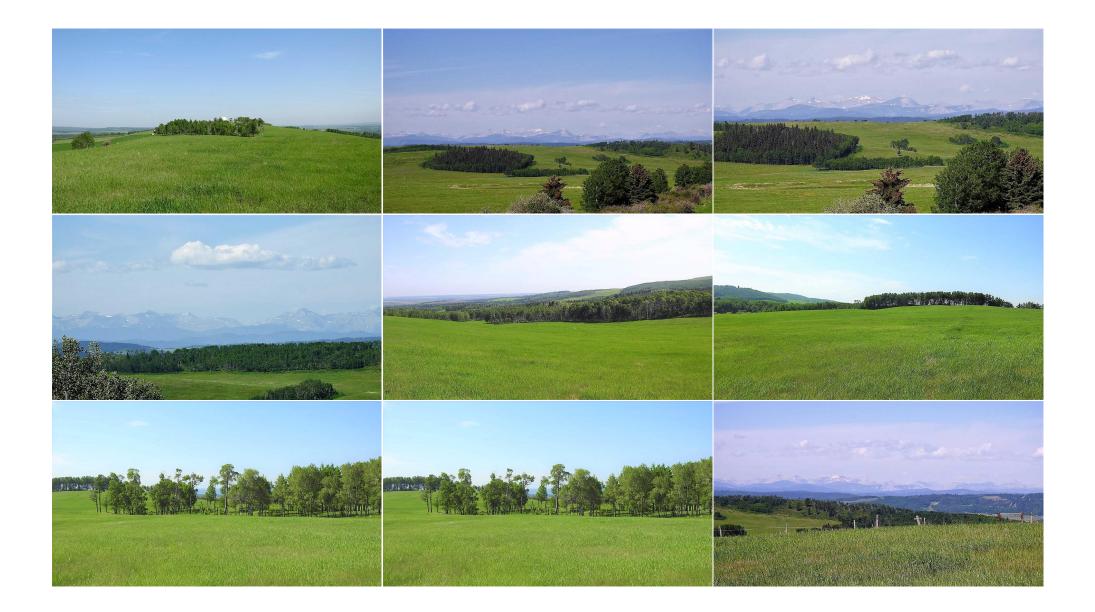

## 79.41 ACRES SE-13-22-3W5 , Rural Foothills County T1S 2T7

| MLS®#:                                                                               | A2057428 | Area:                              | NONE                                                                | Listing<br>Date:                                                                                                                                   | 06/15/23                                 | List Price:                                                                                          | \$3,100,000                                                                                      |                                                       |                                                                                                |                                                                                                                                                  |
|--------------------------------------------------------------------------------------|----------|------------------------------------|---------------------------------------------------------------------|----------------------------------------------------------------------------------------------------------------------------------------------------|------------------------------------------|------------------------------------------------------------------------------------------------------|--------------------------------------------------------------------------------------------------|-------------------------------------------------------|------------------------------------------------------------------------------------------------|--------------------------------------------------------------------------------------------------------------------------------------------------|
| Status:                                                                              | Active   | County:                            | Foothills County                                                    | Change:                                                                                                                                            | None                                     | Associatio                                                                                           | n: Fort McMurray                                                                                 |                                                       |                                                                                                |                                                                                                                                                  |
|                                                                                      |          |                                    |                                                                     | General In<br>Prop Type:<br>Sub Type:<br>City/Town:<br>Year Built:<br>Lot Inform<br>Lot Sz Ar:<br>Lot Shape:<br>Access:<br>Lot Feat:<br>Park Feat: | ation                                    | Land<br>Residential Land<br>Rural Foothills<br>County<br>0<br>3,459,099 sqft<br>Gentle Sloping,Priva | <u>Finished Floor Area</u><br>Abv Sqft:<br>Low Sqft:<br>Ttl Sqft:<br><b>te,Sloped,Treed,Viev</b> | 0<br>ws                                               | DOM<br>660<br>Layout<br>Beds:<br>Baths:<br>Style:<br><u>Parking</u><br>Ttl Park:<br>Garage Sz: | 0<br>0.0 (0 0)<br>0                                                                                                                              |
|                                                                                      |          |                                    |                                                                     |                                                                                                                                                    |                                          | Utilities and Feature                                                                                | S                                                                                                |                                                       |                                                                                                |                                                                                                                                                  |
| Roof:<br>Heating:<br>Sewer:<br>Ext Feat:<br>Kitchen Appl:<br>Int Feat:<br>Utilities: |          |                                    |                                                                     |                                                                                                                                                    |                                          |                                                                                                      | ion:<br>urce:<br>:                                                                               |                                                       |                                                                                                |                                                                                                                                                  |
| otinties.                                                                            |          |                                    |                                                                     |                                                                                                                                                    | Room Information                         |                                                                                                      |                                                                                                  |                                                       |                                                                                                |                                                                                                                                                  |
| <u>Room</u>                                                                          |          | Level                              |                                                                     | <u>Dimensions</u>                                                                                                                                  |                                          | <u>Room</u><br>Legal/Tax/Financial                                                                   |                                                                                                  | <u>Level</u>                                          | Dimensions                                                                                     |                                                                                                                                                  |
| Title:<br><b>Fee Simp</b><br>Legal Desc                                              |          |                                    |                                                                     | Zoning:<br><b>A</b>                                                                                                                                |                                          | Remarks                                                                                              |                                                                                                  |                                                       |                                                                                                |                                                                                                                                                  |
| Pub Rmks:                                                                            |          | Foothills<br>Calgary.<br>views fro | views, from high on<br>Part of "Dark Sky Co<br>om Calgary to the Mo | the hill over<br>untry", right<br>untains. Ver                                                                                                     | looking yo<br>next to the<br>y productiv | ur land and the valley<br>e Rothney Astrophysic<br>e land, that is current                           | s around you. Well it<br>al Observatory, this<br>ly in hay and pasture                           | doesn't take ir<br>79 acres runs n<br>, with some nic | nagination because it is t<br>orth and south along a lo<br>se forested areas in the b          | ne the best Mountain and<br>there for you in Priddis, SW<br>ng ridge giving 360 degree<br>ottom on the East side. Wa<br>ace between them and the |

neighbors. But the view of the foothills, and the glistening Rocky Mountains, is what you will be waking up, and coming home to each and every day. This 79 acres

in Priddis, is everything that you can imagine! Gas and power border property. Price does not include GST. In the event that GST is payable and the Buyer is not a GST registrant, then the Buyer shall remit the applicable GST to the Seller's lawyer on or before Completion Day. Proper permits required for any development. None