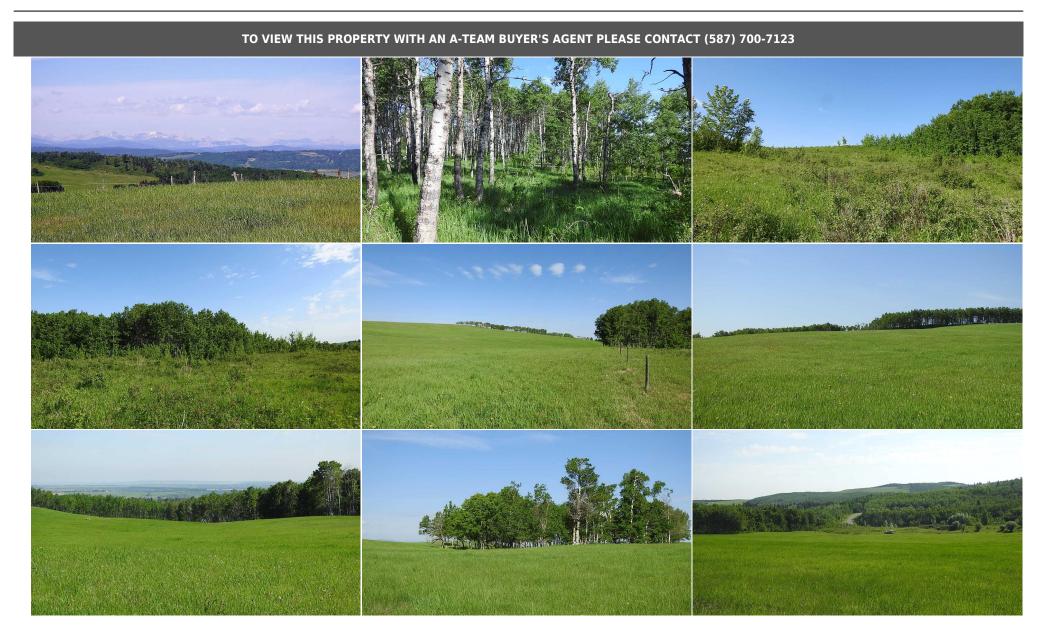

## 79.41 ACRES SE-13-22-3W5 , Rural Foothills County T1S 2T7

| MLS®#:                                                                               | A2057428 | Area:                              | NONE                                                                | Listing<br>Date:                                                                                                                                   | 06/15/23                                 | List Price:                                                                                          | \$3,100,000                                                                                      |                                                       |                                                                                                |                                                                                                                                                  |
|--------------------------------------------------------------------------------------|----------|------------------------------------|---------------------------------------------------------------------|----------------------------------------------------------------------------------------------------------------------------------------------------|------------------------------------------|------------------------------------------------------------------------------------------------------|--------------------------------------------------------------------------------------------------|-------------------------------------------------------|------------------------------------------------------------------------------------------------|--------------------------------------------------------------------------------------------------------------------------------------------------|
| Status:                                                                              | Active   | County:                            | Foothills County                                                    | Change:                                                                                                                                            | None                                     | Associatio                                                                                           | n: Fort McMurray                                                                                 |                                                       |                                                                                                |                                                                                                                                                  |
|                                                                                      |          |                                    |                                                                     | General In<br>Prop Type:<br>Sub Type:<br>City/Town:<br>Year Built:<br>Lot Inform<br>Lot Sz Ar:<br>Lot Shape:<br>Access:<br>Lot Feat:<br>Park Feat: | ation                                    | Land<br>Residential Land<br>Rural Foothills<br>County<br>0<br>3,459,099 sqft<br>Gentle Sloping,Priva | <u>Finished Floor Area</u><br>Abv Sqft:<br>Low Sqft:<br>Ttl Sqft:<br><b>te,Sloped,Treed,Viev</b> | 0<br>ws                                               | DOM<br>660<br>Layout<br>Beds:<br>Baths:<br>Style:<br><u>Parking</u><br>Ttl Park:<br>Garage Sz: | 0<br>0.0 (0 0)<br>0                                                                                                                              |
|                                                                                      |          |                                    |                                                                     |                                                                                                                                                    |                                          | Utilities and Feature                                                                                | S                                                                                                |                                                       |                                                                                                |                                                                                                                                                  |
| Roof:<br>Heating:<br>Sewer:<br>Ext Feat:<br>Kitchen Appl:<br>Int Feat:<br>Utilities: |          |                                    |                                                                     |                                                                                                                                                    |                                          |                                                                                                      | ion:<br>urce:<br>:                                                                               |                                                       |                                                                                                |                                                                                                                                                  |
| otinties.                                                                            |          |                                    |                                                                     |                                                                                                                                                    | Room Information                         |                                                                                                      |                                                                                                  |                                                       |                                                                                                |                                                                                                                                                  |
| <u>Room</u>                                                                          |          | Level                              |                                                                     | <u>Dimensions</u>                                                                                                                                  |                                          | <u>Room</u><br>Legal/Tax/Financial                                                                   |                                                                                                  | <u>Level</u>                                          | Dimensions                                                                                     |                                                                                                                                                  |
| Title:<br><b>Fee Simp</b><br>Legal Desc                                              |          |                                    |                                                                     | Zoning:<br><b>A</b>                                                                                                                                |                                          | Remarks                                                                                              |                                                                                                  |                                                       |                                                                                                |                                                                                                                                                  |
| Pub Rmks:                                                                            |          | Foothills<br>Calgary.<br>views fro | views, from high on<br>Part of "Dark Sky Co<br>om Calgary to the Mo | the hill over<br>untry", right<br>untains. Ver                                                                                                     | looking yo<br>next to the<br>y productiv | ur land and the valley<br>e Rothney Astrophysic<br>e land, that is current                           | s around you. Well it<br>al Observatory, this<br>ly in hay and pasture                           | doesn't take ir<br>79 acres runs n<br>, with some nic | nagination because it is t<br>orth and south along a lo<br>se forested areas in the b          | ne the best Mountain and<br>there for you in Priddis, SW<br>ng ridge giving 360 degree<br>ottom on the East side. Wa<br>ace between them and the |

neighbors. But the view of the foothills, and the glistening Rocky Mountains, is what you will be waking up, and coming home to each and every day. This 79 acres

in Priddis, is everything that you can imagine! Gas and power border property. Price does not include GST. In the event that GST is payable and the Buyer is not a GST registrant, then the Buyer shall remit the applicable GST to the Seller's lawyer on or before Completion Day. Proper permits required for any development. None