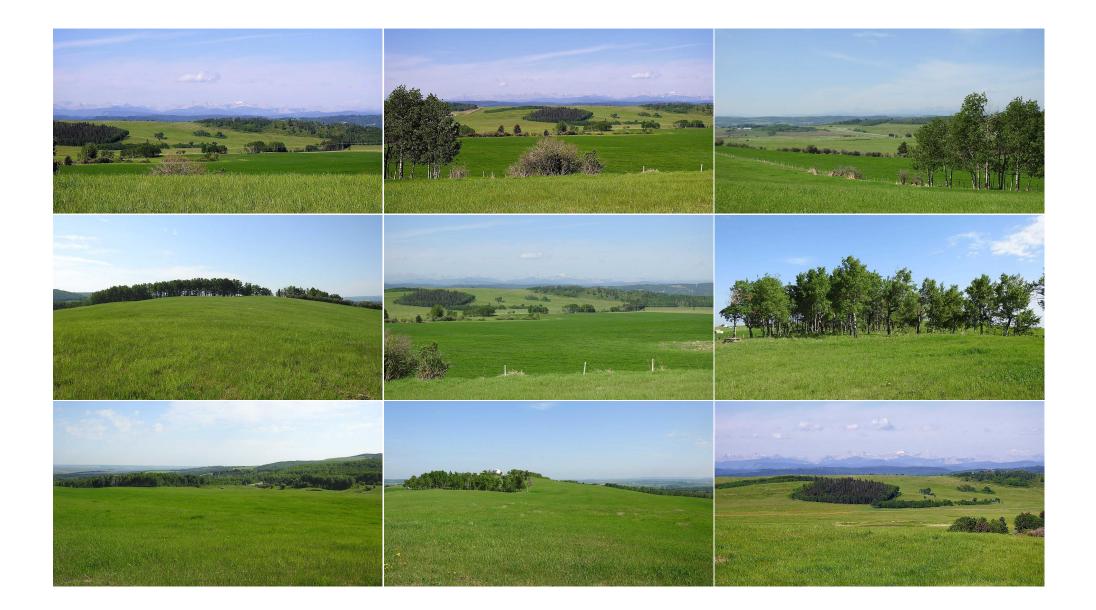

## 79.41 ACRES SE-13-22-3W5 , Rural Foothills County T1S 2T7

| MLS®#:                                                                               | A2057428 | Area:                              | NONE                                                                | Listing<br>Date:                                                                                                                                   | 06/15/23                                 | List Price:                                                                                          | \$3,100,000                                                                                      |                                                       |                                                                                                |                                                                                                                                                  |
|--------------------------------------------------------------------------------------|----------|------------------------------------|---------------------------------------------------------------------|----------------------------------------------------------------------------------------------------------------------------------------------------|------------------------------------------|------------------------------------------------------------------------------------------------------|--------------------------------------------------------------------------------------------------|-------------------------------------------------------|------------------------------------------------------------------------------------------------|--------------------------------------------------------------------------------------------------------------------------------------------------|
| Status:                                                                              | Active   | County:                            | Foothills County                                                    | Change:                                                                                                                                            | None                                     | Associatio                                                                                           | n: Fort McMurray                                                                                 |                                                       |                                                                                                |                                                                                                                                                  |
|                                                                                      |          |                                    |                                                                     | General In<br>Prop Type:<br>Sub Type:<br>City/Town:<br>Year Built:<br>Lot Inform<br>Lot Sz Ar:<br>Lot Shape:<br>Access:<br>Lot Feat:<br>Park Feat: | ation                                    | Land<br>Residential Land<br>Rural Foothills<br>County<br>0<br>3,459,099 sqft<br>Gentle Sloping,Priva | <u>Finished Floor Area</u><br>Abv Sqft:<br>Low Sqft:<br>Ttl Sqft:<br><b>te,Sloped,Treed,Viev</b> | 0<br>ws                                               | DOM<br>660<br>Layout<br>Beds:<br>Baths:<br>Style:<br><u>Parking</u><br>Ttl Park:<br>Garage Sz: | 0<br>0.0 (0 0)<br>0                                                                                                                              |
|                                                                                      |          |                                    |                                                                     |                                                                                                                                                    |                                          | Utilities and Feature                                                                                | S                                                                                                |                                                       |                                                                                                |                                                                                                                                                  |
| Roof:<br>Heating:<br>Sewer:<br>Ext Feat:<br>Kitchen Appl:<br>Int Feat:<br>Utilities: |          |                                    |                                                                     |                                                                                                                                                    |                                          |                                                                                                      | ion:<br>urce:<br>:                                                                               |                                                       |                                                                                                |                                                                                                                                                  |
| otinties.                                                                            |          |                                    |                                                                     |                                                                                                                                                    | Room Information                         |                                                                                                      |                                                                                                  |                                                       |                                                                                                |                                                                                                                                                  |
| <u>Room</u>                                                                          |          | Level                              |                                                                     | <u>Dimensions</u>                                                                                                                                  |                                          | <u>Room</u><br>Legal/Tax/Financial                                                                   |                                                                                                  | <u>Level</u>                                          | Dimensions                                                                                     |                                                                                                                                                  |
| Title:<br><b>Fee Simp</b><br>Legal Desc                                              |          |                                    |                                                                     | Zoning:<br><b>A</b>                                                                                                                                |                                          | Remarks                                                                                              |                                                                                                  |                                                       |                                                                                                |                                                                                                                                                  |
| Pub Rmks:                                                                            |          | Foothills<br>Calgary.<br>views fro | views, from high on<br>Part of "Dark Sky Co<br>om Calgary to the Mo | the hill over<br>untry", right<br>untains. Ver                                                                                                     | looking yo<br>next to the<br>y productiv | ur land and the valley<br>e Rothney Astrophysic<br>e land, that is current                           | s around you. Well it<br>al Observatory, this<br>ly in hay and pasture                           | doesn't take ir<br>79 acres runs n<br>, with some nic | nagination because it is t<br>orth and south along a lo<br>se forested areas in the b          | ne the best Mountain and<br>there for you in Priddis, SW<br>ng ridge giving 360 degree<br>ottom on the East side. Wa<br>ace between them and the |

neighbors. But the view of the foothills, and the glistening Rocky Mountains, is what you will be waking up, and coming home to each and every day. This 79 acres

in Priddis, is everything that you can imagine! Gas and power border property. Price does not include GST. In the event that GST is payable and the Buyer is not a GST registrant, then the Buyer shall remit the applicable GST to the Seller's lawyer on or before Completion Day. Proper permits required for any development. None