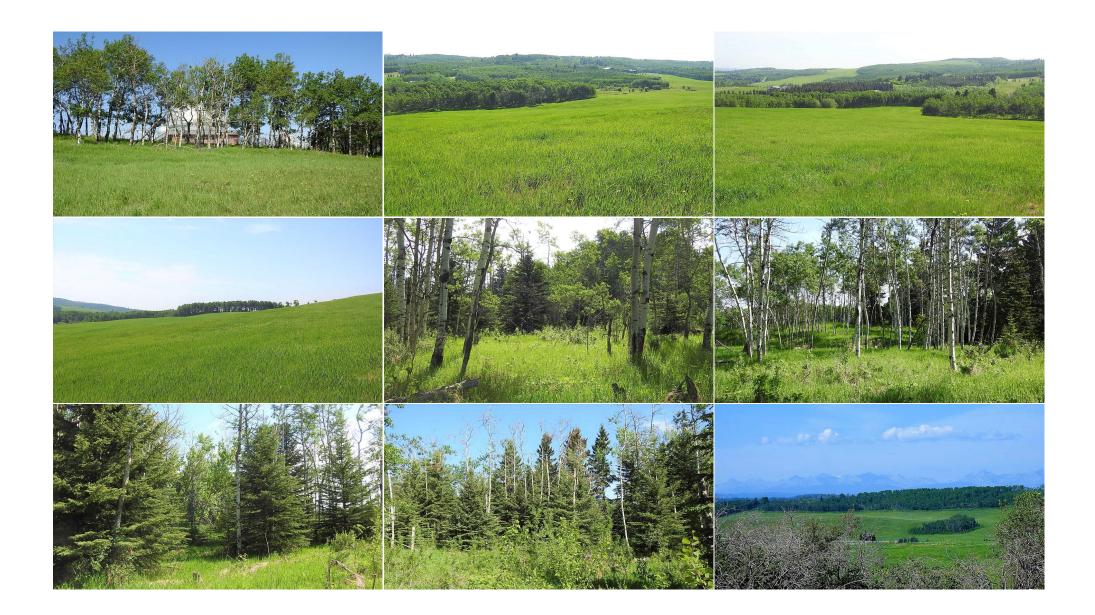

## 79.41 ACRES SE-13-22-3W5 , Rural Foothills County T1S 2T7

| MLS®#:                                                                               | A2057428 | Area:                              | NONE                                                                | Listing<br>Date:                                                                                                                                   | 06/15/23                                 | List Price:                                                                                          | \$3,100,000                                                                                      |                                                       |                                                                                                |                                                                                                                                                  |
|--------------------------------------------------------------------------------------|----------|------------------------------------|---------------------------------------------------------------------|----------------------------------------------------------------------------------------------------------------------------------------------------|------------------------------------------|------------------------------------------------------------------------------------------------------|--------------------------------------------------------------------------------------------------|-------------------------------------------------------|------------------------------------------------------------------------------------------------|--------------------------------------------------------------------------------------------------------------------------------------------------|
| Status:                                                                              | Active   | County:                            | Foothills County                                                    | Change:                                                                                                                                            | None                                     | Associatio                                                                                           | n: Fort McMurray                                                                                 |                                                       |                                                                                                |                                                                                                                                                  |
|                                                                                      |          |                                    |                                                                     | General In<br>Prop Type:<br>Sub Type:<br>City/Town:<br>Year Built:<br>Lot Inform<br>Lot Sz Ar:<br>Lot Shape:<br>Access:<br>Lot Feat:<br>Park Feat: | ation                                    | Land<br>Residential Land<br>Rural Foothills<br>County<br>0<br>3,459,099 sqft<br>Gentle Sloping,Priva | <u>Finished Floor Area</u><br>Abv Sqft:<br>Low Sqft:<br>Ttl Sqft:<br><b>te,Sloped,Treed,Viev</b> | 0<br>ws                                               | DOM<br>660<br>Layout<br>Beds:<br>Baths:<br>Style:<br><u>Parking</u><br>Ttl Park:<br>Garage Sz: | 0<br>0.0 (0 0)<br>0                                                                                                                              |
|                                                                                      |          |                                    |                                                                     |                                                                                                                                                    |                                          | Utilities and Feature                                                                                | S                                                                                                |                                                       |                                                                                                |                                                                                                                                                  |
| Roof:<br>Heating:<br>Sewer:<br>Ext Feat:<br>Kitchen Appl:<br>Int Feat:<br>Utilities: |          |                                    |                                                                     |                                                                                                                                                    |                                          |                                                                                                      | ion:<br>urce:<br>:                                                                               |                                                       |                                                                                                |                                                                                                                                                  |
| otinties.                                                                            |          |                                    |                                                                     |                                                                                                                                                    | Room Information                         |                                                                                                      |                                                                                                  |                                                       |                                                                                                |                                                                                                                                                  |
| <u>Room</u>                                                                          |          | Level                              |                                                                     | <u>Dimensions</u>                                                                                                                                  |                                          | <u>Room</u><br>Legal/Tax/Financial                                                                   |                                                                                                  | <u>Level</u>                                          | Dimensions                                                                                     |                                                                                                                                                  |
| Title:<br><b>Fee Simp</b><br>Legal Desc                                              |          |                                    |                                                                     | Zoning:<br><b>A</b>                                                                                                                                |                                          | Remarks                                                                                              |                                                                                                  |                                                       |                                                                                                |                                                                                                                                                  |
| Pub Rmks:                                                                            |          | Foothills<br>Calgary.<br>views fro | views, from high on<br>Part of "Dark Sky Co<br>om Calgary to the Mo | the hill over<br>untry", right<br>untains. Ver                                                                                                     | looking yo<br>next to the<br>y productiv | ur land and the valley<br>e Rothney Astrophysic<br>e land, that is current                           | s around you. Well it<br>al Observatory, this<br>ly in hay and pasture                           | doesn't take ir<br>79 acres runs n<br>, with some nic | nagination because it is t<br>orth and south along a lo<br>se forested areas in the b          | ne the best Mountain and<br>there for you in Priddis, SW<br>ng ridge giving 360 degree<br>ottom on the East side. Wa<br>ace between them and the |

neighbors. But the view of the foothills, and the glistening Rocky Mountains, is what you will be waking up, and coming home to each and every day. This 79 acres

in Priddis, is everything that you can imagine! Gas and power border property. Price does not include GST. In the event that GST is payable and the Buyer is not a GST registrant, then the Buyer shall remit the applicable GST to the Seller's lawyer on or before Completion Day. Proper permits required for any development. None