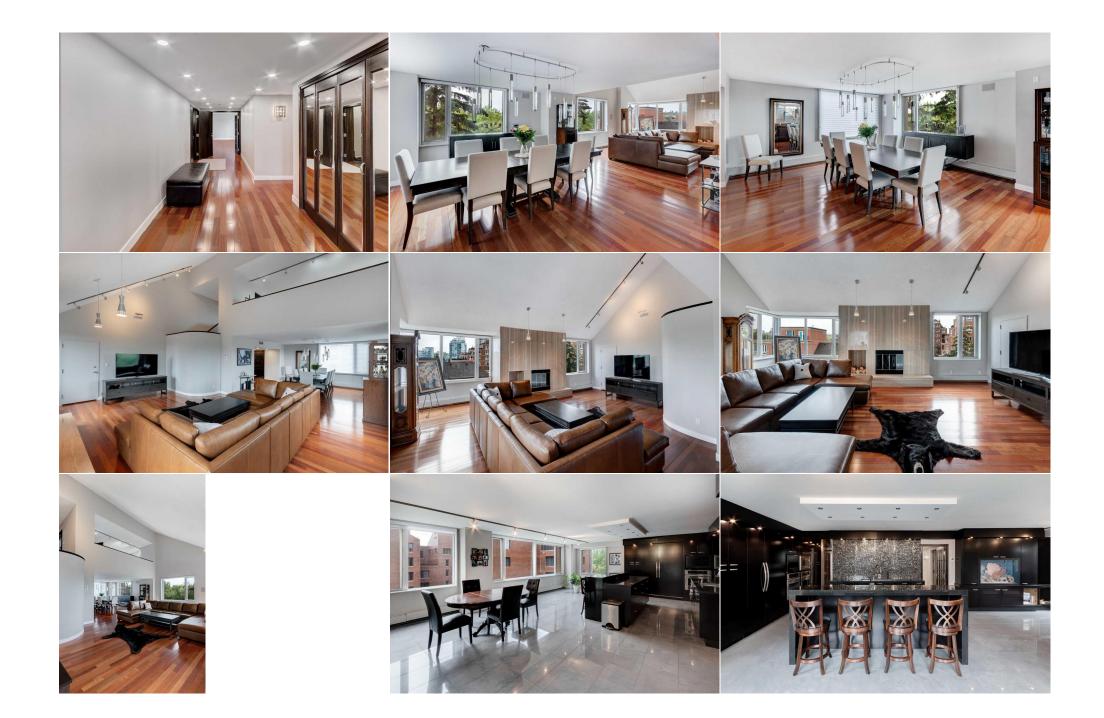

| 3pc Bathroom<br>5pc Ensuite bath                | Second<br>Second                                                                                |                                                                                                                                                                                    | Bedroom - Primary<br>Office<br>Legal/Tax/Financial                                                                                | Second<br>Second                                                                                                         | 19`6" x 14`1"<br>18`7" x 16`5"                                                                                                                                                                                                                                               |
|-------------------------------------------------|-------------------------------------------------------------------------------------------------|------------------------------------------------------------------------------------------------------------------------------------------------------------------------------------|-----------------------------------------------------------------------------------------------------------------------------------|--------------------------------------------------------------------------------------------------------------------------|------------------------------------------------------------------------------------------------------------------------------------------------------------------------------------------------------------------------------------------------------------------------------|
| Condo Fee:<br><b>\$4,222</b>                    |                                                                                                 | Title:<br><b>Fee Simple</b><br>Fee Freq:<br><b>Monthly</b>                                                                                                                         |                                                                                                                                   | Zoning:<br>DC (pre 1P2007)                                                                                               |                                                                                                                                                                                                                                                                              |
| Legal Desc:                                     | 8310913                                                                                         |                                                                                                                                                                                    | Remarks                                                                                                                           |                                                                                                                          |                                                                                                                                                                                                                                                                              |
| Pub Rmks:<br>Inclusions:<br>Property Listed By: | baths with dual mast<br>high end Thermador a<br>include: 24 hr concier<br>area. Eau Claire cond | ers, one on the main level and c<br>appliances. A highlight is the la<br>ge / security service, central ai<br>ominiums is in close proximity t<br>a showing to see this special pr | one on the upper level. This executive p<br>rge, 500+ sqft, outdoor patio which op<br>r, fitness facilities with a pool, hot tub, | penthouse comes with 4 par<br>ens to an inner courtyard. T<br>and gym, a putting green, a<br>et, Chinatown, river pathwa | 000+ sq.ft. condo with 4 bedrooms and 3-1/2<br>king spots in a dual tandem configuration and<br>here are many amenities in this condo which<br>a meeting room and a private outdoor patio<br>ys, and the new Superstore next door to Bow<br>a about the space and amenities. |