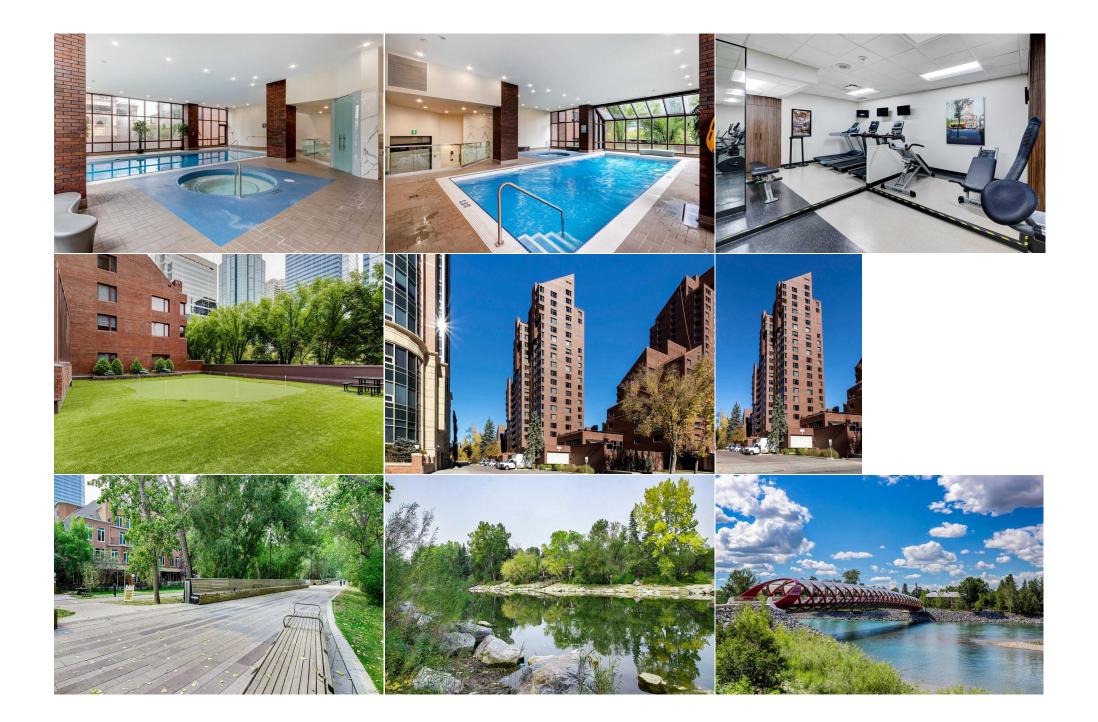

| 3pc Bathroom<br>5pc Ensuite bath                | Second<br>Second                                                                                |                                                                                                                                                                                    | Bedroom - Primary<br>Office<br>Legal/Tax/Financial                                                                                | Second<br>Second                                                                                                         | 19`6" x 14`1"<br>18`7" x 16`5"                                                                                                                                                                                                                                               |
|-------------------------------------------------|-------------------------------------------------------------------------------------------------|------------------------------------------------------------------------------------------------------------------------------------------------------------------------------------|-----------------------------------------------------------------------------------------------------------------------------------|--------------------------------------------------------------------------------------------------------------------------|------------------------------------------------------------------------------------------------------------------------------------------------------------------------------------------------------------------------------------------------------------------------------|
| Condo Fee:<br><b>\$4,222</b>                    |                                                                                                 | Title:<br><b>Fee Simple</b><br>Fee Freq:<br><b>Monthly</b>                                                                                                                         |                                                                                                                                   | Zoning:<br>DC (pre 1P2007)                                                                                               |                                                                                                                                                                                                                                                                              |
| Legal Desc:                                     | 8310913                                                                                         |                                                                                                                                                                                    | Remarks                                                                                                                           |                                                                                                                          |                                                                                                                                                                                                                                                                              |
| Pub Rmks:<br>Inclusions:<br>Property Listed By: | baths with dual mast<br>high end Thermador a<br>include: 24 hr concier<br>area. Eau Claire cond | ers, one on the main level and c<br>appliances. A highlight is the la<br>ge / security service, central ai<br>ominiums is in close proximity t<br>a showing to see this special pr | one on the upper level. This executive p<br>rge, 500+ sqft, outdoor patio which op<br>r, fitness facilities with a pool, hot tub, | penthouse comes with 4 par<br>ens to an inner courtyard. T<br>and gym, a putting green, a<br>et, Chinatown, river pathwa | 000+ sq.ft. condo with 4 bedrooms and 3-1/2<br>king spots in a dual tandem configuration and<br>here are many amenities in this condo which<br>a meeting room and a private outdoor patio<br>ys, and the new Superstore next door to Bow<br>a about the space and amenities. |