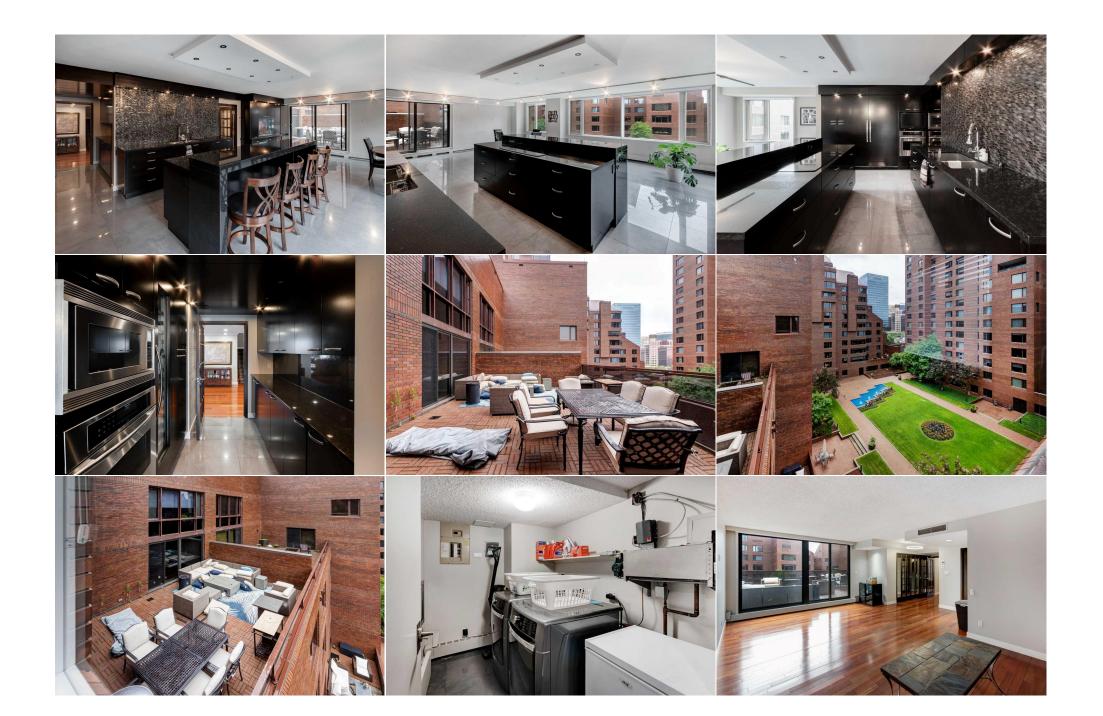

| 3pc Bathroom<br>5pc Ensuite bath                | Second<br>Second                                                                                |                                                                                                                                                                                    | Bedroom - Primary<br>Office<br>Legal/Tax/Financial                                                                                | Second<br>Second                                                                                                         | 19`6" x 14`1"<br>18`7" x 16`5"                                                                                                                                                                                                                                               |
|-------------------------------------------------|-------------------------------------------------------------------------------------------------|------------------------------------------------------------------------------------------------------------------------------------------------------------------------------------|-----------------------------------------------------------------------------------------------------------------------------------|--------------------------------------------------------------------------------------------------------------------------|------------------------------------------------------------------------------------------------------------------------------------------------------------------------------------------------------------------------------------------------------------------------------|
| Condo Fee:<br><b>\$4,222</b>                    |                                                                                                 | Title:<br><b>Fee Simple</b><br>Fee Freq:<br><b>Monthly</b>                                                                                                                         |                                                                                                                                   | Zoning:<br>DC (pre 1P2007)                                                                                               |                                                                                                                                                                                                                                                                              |
| Legal Desc:                                     | 8310913                                                                                         |                                                                                                                                                                                    | Remarks                                                                                                                           |                                                                                                                          |                                                                                                                                                                                                                                                                              |
| Pub Rmks:<br>Inclusions:<br>Property Listed By: | baths with dual mast<br>high end Thermador a<br>include: 24 hr concier<br>area. Eau Claire cond | ers, one on the main level and c<br>appliances. A highlight is the la<br>ge / security service, central ai<br>ominiums is in close proximity t<br>a showing to see this special pr | one on the upper level. This executive p<br>rge, 500+ sqft, outdoor patio which op<br>r, fitness facilities with a pool, hot tub, | penthouse comes with 4 par<br>ens to an inner courtyard. T<br>and gym, a putting green, a<br>et, Chinatown, river pathwa | 000+ sq.ft. condo with 4 bedrooms and 3-1/2<br>king spots in a dual tandem configuration and<br>here are many amenities in this condo which<br>a meeting room and a private outdoor patio<br>ys, and the new Superstore next door to Bow<br>a about the space and amenities. |