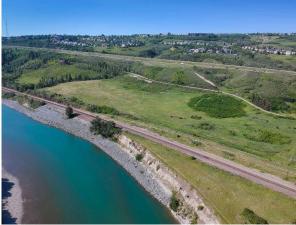

Legal/Tax/Financial

Title: Zoning: **Fee Simple** S-FUD

Legal Desc: 5;2;24;26;SW Remarks

> Spectacular inner city development parcels with River and Downtown views in two titles for a total of 39.01 acres. There are two contiguous parcels; 1830 Sarcee Trail at 34.75 acres, 1016 Short Road at 4.26 acres. Bordered on the south by Edworthy park with all it has to offer. The property is now readily accessed off Sarcee

Trail or Naa Drive traffic circle. Comprised of both flat and hillside portions the options for development are considerable. The views from the property are significant and the location on the edge of the Bow River makes this a one of a kind property. And it provides ready access to Trinity Hills, Foothills and Childerens Hospitals, quick out of town access and soon the complete ring road access. Ideal for development or an inner city sanctuary.