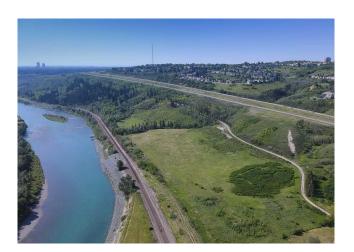

Legal/Tax/Financial

Title: Zoning: **Fee Simple** S-FUD

Legal Desc: 5;2;24;26;SW Remarks

> Spectacular inner city development parcels with River and Downtown views in two titles for a total of 39.01 acres. There are two contiguous parcels; 1830 Sarcee Trail at 34.75 acres, 1016 Short Road at 4.26 acres. Bordered on the south by Edworthy park with all it has to offer. The property is now readily accessed off Sarcee

Trail or Naa Drive traffic circle. Comprised of both flat and hillside portions the options for development are considerable. The views from the property are significant and the location on the edge of the Bow River makes this a one of a kind property. And it provides ready access to Trinity Hills, Foothills and Childerens Hospitals, quick out of town access and soon the complete ring road access. Ideal for development or an inner city sanctuary.