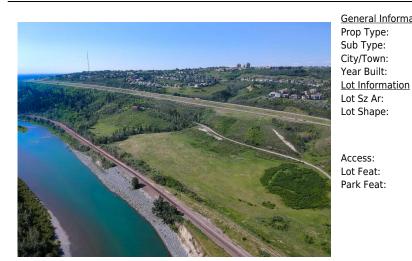

Legal/Tax/Financial

Title: Zoning: **Fee Simple** S-FUD

Legal Desc: 5;2;24;26;SW Remarks

> Spectacular inner city development parcels with River and Downtown views in two titles for a total of 39.01 acres. There are two contiguous parcels; 1830 Sarcee Trail at 34.75 acres, 1016 Short Road at 4.26 acres. Bordered on the south by Edworthy park with all it has to offer. The property is now readily accessed off Sarcee

Trail or Naa Drive traffic circle. Comprised of both flat and hillside portions the options for development are considerable. The views from the property are significant and the location on the edge of the Bow River makes this a one of a kind property. And it provides ready access to Trinity Hills, Foothills and Childerens Hospitals, quick out of town access and soon the complete ring road access. Ideal for development or an inner city sanctuary.