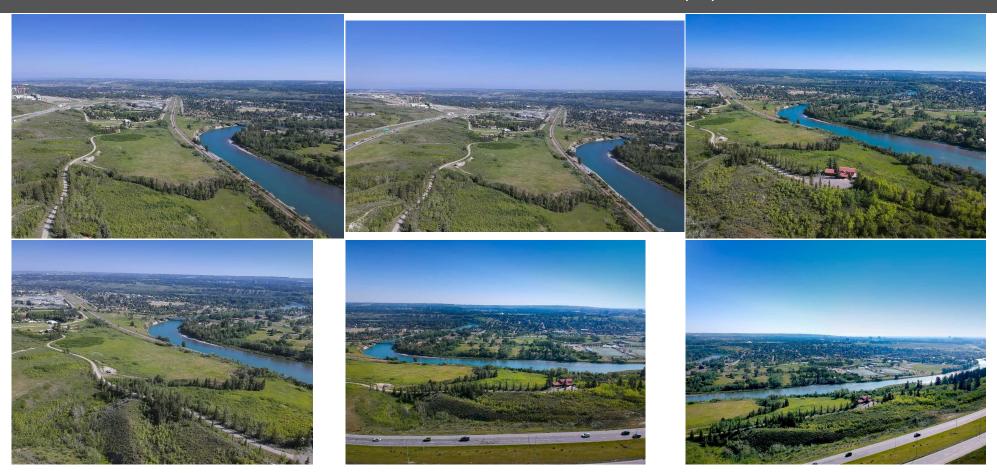

Legal/Tax/Financial

Title: Zoning: **Fee Simple** S-FUD

Legal Desc: 5;2;24;26;SW Remarks

> Spectacular inner city development parcels with River and Downtown views in two titles for a total of 39.01 acres. There are two contiguous parcels; 1830 Sarcee Trail at 34.75 acres, 1016 Short Road at 4.26 acres. Bordered on the south by Edworthy park with all it has to offer. The property is now readily accessed off Sarcee

Trail or Naa Drive traffic circle. Comprised of both flat and hillside portions the options for development are considerable. The views from the property are significant and the location on the edge of the Bow River makes this a one of a kind property. And it provides ready access to Trinity Hills, Foothills and Childerens Hospitals, quick out of town access and soon the complete ring road access. Ideal for development or an inner city sanctuary.