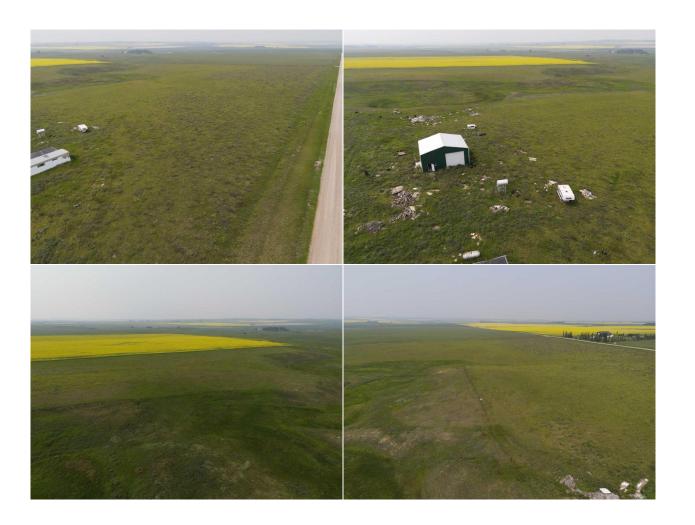

Remarks

Welcome to this 65.81-acre parcel of land, a nature lover's paradise that offers an idyllic setting for your dream home. Nestled in a picturesque location, the property boasts breathtaking panoramic views that stretch as far as the eye can see. Whether it's the rolling hills, canola fields, sunrises and sunsets you will love this location. The land has already been subdivided into two parcels. The first parcel spans an expansive 61.81 acres and is zoned Agricultural General, offering endless possibilities for farming or keeping natural. It also has a large shop with cement floor. The second is a 4 acres parcel and is zoned Country Residential, perfect for building your dream home. Additionally, the property's size provides an abundance of space and privacy, allowing you to escape the hustle and bustle of city life while still being conveniently located within a short distance from amenities. The previous owners had mobile homes and like to collect things so there will be clean up to do by the new owners as no one has lived on the property for several years and the buildings have become uninhabitable.