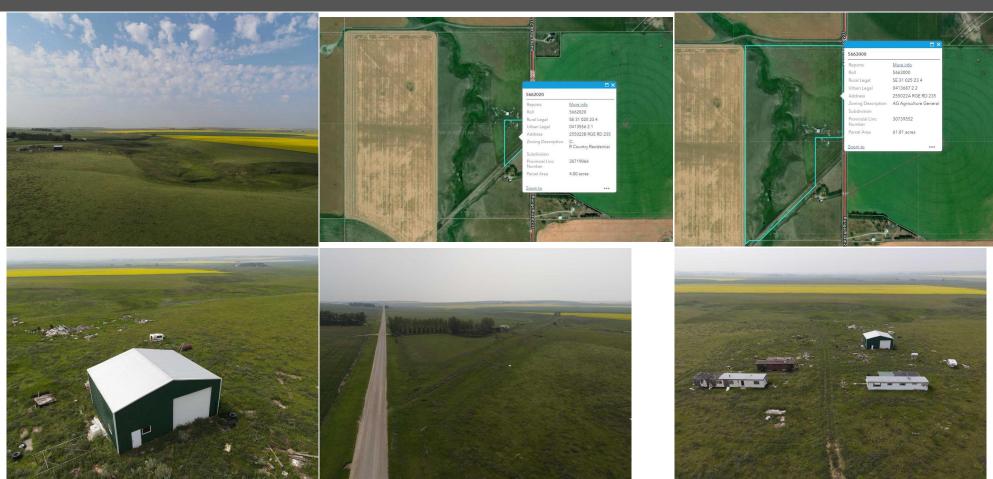

Remarks

Welcome to this 65.81-acre parcel of land, a nature lover's paradise that offers an idyllic setting for your dream home. Nestled in a picturesque location, the property boasts breathtaking panoramic views that stretch as far as the eye can see. Whether it's the rolling hills, canola fields, sunrises and sunsets you will love this location. The land has already been subdivided into two parcels. The first parcel spans an expansive 61.81 acres and is zoned Agricultural General, offering endless possibilities for farming or keeping natural. It also has a large shop with cement floor. The second is a 4 acres parcel and is zoned Country Residential, perfect for building your dream home. Additionally, the property's size provides an abundance of space and privacy, allowing you to escape the hustle and bustle of city life while still being conveniently located within a short distance from amenities. The previous owners had mobile homes and like to collect things so there will be clean up to do by the new owners as no one has lived on the property for several years and the buildings have become uninhabitable.