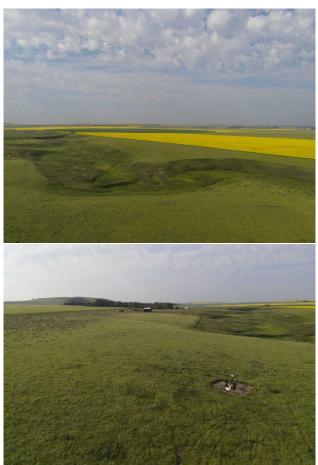

Remarks

Welcome to this 65.81-acre parcel of land, a nature lover's paradise that offers an idyllic setting for your dream home. Nestled in a picturesque location, the property boasts breathtaking panoramic views that stretch as far as the eye can see. Whether it's the rolling hills, canola fields, sunrises and sunsets you will love this location. The land has already been subdivided into two parcels. The first parcel spans an expansive 61.81 acres and is zoned Agricultural General, offering endless possibilities for farming or keeping natural. It also has a large shop with cement floor. The second is a 4 acres parcel and is zoned Country Residential, perfect for building your dream home. Additionally, the property's size provides an abundance of space and privacy, allowing you to escape the hustle and bustle of city life while still being conveniently located within a short distance from amenities. The previous owners had mobile homes and like to collect things so there will be clean up to do by the new owners as no one has lived on the property for several years and the buildings have become uninhabitable.