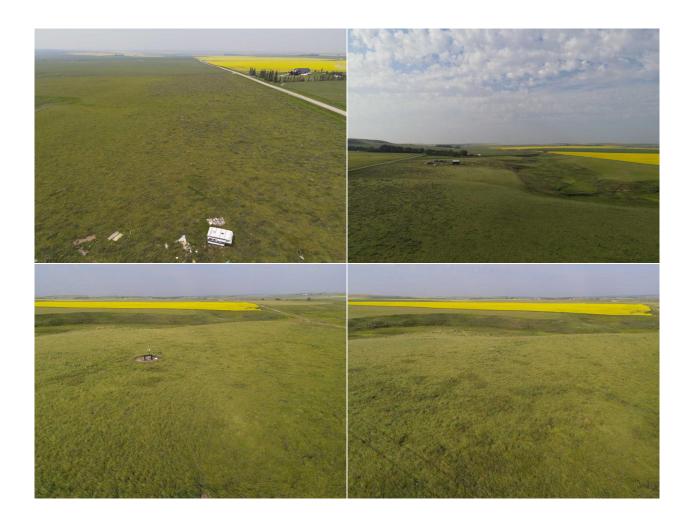

Remarks

Welcome to this 65.81-acre parcel of land, a nature lover's paradise that offers an idyllic setting for your dream home. Nestled in a picturesque location, the property boasts breathtaking panoramic views that stretch as far as the eye can see. Whether it's the rolling hills, canola fields, sunrises and sunsets you will love this location. The land has already been subdivided into two parcels. The first parcel spans an expansive 61.81 acres and is zoned Agricultural General, offering endless possibilities for farming or keeping natural. It also has a large shop with cement floor. The second is a 4 acres parcel and is zoned Country Residential, perfect for building your dream home. Additionally, the property's size provides an abundance of space and privacy, allowing you to escape the hustle and bustle of city life while still being conveniently located within a short distance from amenities. The previous owners had mobile homes and like to collect things so there will be clean up to do by the new owners as no one has lived on the property for several years and the buildings have become uninhabitable.