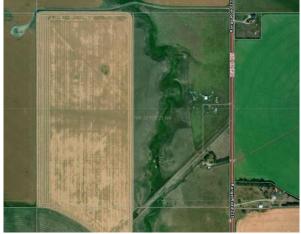

Remarks

Welcome to this 65.81-acre parcel of land, a nature lover's paradise that offers an idyllic setting for your dream home. Nestled in a picturesque location, the property boasts breathtaking panoramic views that stretch as far as the eye can see. Whether it's the rolling hills, canola fields, sunrises and sunsets you will love this location. The land has already been subdivided into two parcels. The first parcel spans an expansive 61.81 acres and is zoned Agricultural General, offering endless possibilities for farming or keeping natural. It also has a large shop with cement floor. The second is a 4 acres parcel and is zoned Country Residential, perfect for building your dream home. Additionally, the property's size provides an abundance of space and privacy, allowing you to escape the hustle and bustle of city life while still being conveniently located within a short distance from amenities. The previous owners had mobile homes and like to collect things so there will be clean up to do by the new owners as no one has lived on the property for several years and the buildings have become uninhabitable.