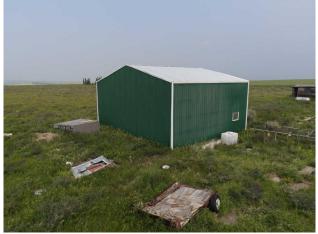

Remarks

Welcome to this 65.81-acre parcel of land, a nature lover's paradise that offers an idyllic setting for your dream home. Nestled in a picturesque location, the property boasts breathtaking panoramic views that stretch as far as the eye can see. Whether it's the rolling hills, canola fields, sunrises and sunsets you will love this location. The land has already been subdivided into two parcels. The first parcel spans an expansive 61.81 acres and is zoned Agricultural General, offering endless possibilities for farming or keeping natural. It also has a large shop with cement floor. The second is a 4 acres parcel and is zoned Country Residential, perfect for building your dream home. Additionally, the property's size provides an abundance of space and privacy, allowing you to escape the hustle and bustle of city life while still being conveniently located within a short distance from amenities. The previous owners had mobile homes and like to collect things so there will be clean up to do by the new owners as no one has lived on the property for several years and the buildings have become uninhabitable.