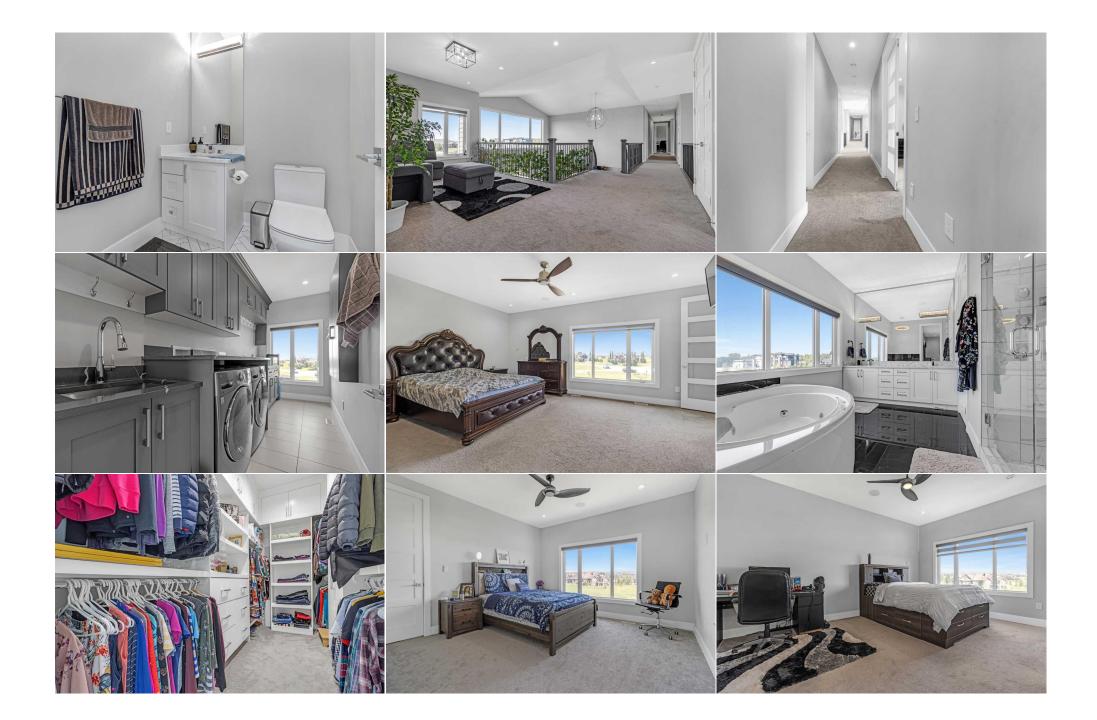

|                                                                                                                                                                                                                                                                                                                                                                                                                                                                                                                                                                                                                                                                                                     | General Information |                                               |                     |       | DOM            |                  |
|-----------------------------------------------------------------------------------------------------------------------------------------------------------------------------------------------------------------------------------------------------------------------------------------------------------------------------------------------------------------------------------------------------------------------------------------------------------------------------------------------------------------------------------------------------------------------------------------------------------------------------------------------------------------------------------------------------|---------------------|-----------------------------------------------|---------------------|-------|----------------|------------------|
|                                                                                                                                                                                                                                                                                                                                                                                                                                                                                                                                                                                                                                                                                                     | Prop Type:          | Residential                                   |                     |       | 288            |                  |
|                                                                                                                                                                                                                                                                                                                                                                                                                                                                                                                                                                                                                                                                                                     | Sub Type:           | Detached                                      |                     |       | <u>Layout</u>  |                  |
|                                                                                                                                                                                                                                                                                                                                                                                                                                                                                                                                                                                                                                                                                                     | City/Town:          | Rural Rocky View                              | Finished Floor Area |       | Beds:          | 9 (7 2 )         |
|                                                                                                                                                                                                                                                                                                                                                                                                                                                                                                                                                                                                                                                                                                     |                     | County                                        | Abv Sqft:           | 5,309 | Baths:         | 7.0 (6 2)        |
|                                                                                                                                                                                                                                                                                                                                                                                                                                                                                                                                                                                                                                                                                                     | Year Built:         | 2017                                          | Low Sqft:           |       | Style:         | 2 Storey,Acreage |
|                                                                                                                                                                                                                                                                                                                                                                                                                                                                                                                                                                                                                                                                                                     | Lot Information     |                                               | Ttl Sqft:           | 5,309 |                | with Residence   |
|                                                                                                                                                                                                                                                                                                                                                                                                                                                                                                                                                                                                                                                                                                     | Lot Sz Ar:          | 86,248 sqft                                   |                     |       |                |                  |
|                                                                                                                                                                                                                                                                                                                                                                                                                                                                                                                                                                                                                                                                                                     | Lot Shape:          |                                               |                     |       | <u>Parking</u> |                  |
|                                                                                                                                                                                                                                                                                                                                                                                                                                                                                                                                                                                                                                                                                                     |                     |                                               |                     |       | Ttl Park:      | 10               |
|                                                                                                                                                                                                                                                                                                                                                                                                                                                                                                                                                                                                                                                                                                     |                     |                                               |                     |       |                | 10               |
|                                                                                                                                                                                                                                                                                                                                                                                                                                                                                                                                                                                                                                                                                                     |                     |                                               |                     |       | Garage Sz:     | 6                |
| a second s | Access:             |                                               |                     |       |                |                  |
|                                                                                                                                                                                                                                                                                                                                                                                                                                                                                                                                                                                                                                                                                                     | Lot Feat:           | Open Lot                                      |                     |       |                |                  |
| and the second                                                                                                                                                                                                                                                                                                                                                                                                                                                                                                                                                                                    | Park Feat:          | Quad or More Attached, Triple Garage Attached |                     |       |                |                  |
| And a second second second second second                                                                                                                                                                                                                                                                                                                                                                                                                                                                                                                                                                                                                                                            |                     |                                               |                     |       |                |                  |
|                                                                                                                                                                                                                                                                                                                                                                                                                                                                                                                                                                                                                                                                                                     |                     |                                               |                     |       |                |                  |

Utilities and Features

| Roof:                                                                                                                                  | Asphalt Shingle                                                                     |                                                                                                                     | Construction:                                                                                                                        |                                                 |                                                                                     |  |  |  |
|----------------------------------------------------------------------------------------------------------------------------------------|-------------------------------------------------------------------------------------|---------------------------------------------------------------------------------------------------------------------|--------------------------------------------------------------------------------------------------------------------------------------|-------------------------------------------------|-------------------------------------------------------------------------------------|--|--|--|
| Heating:                                                                                                                               | High Efficiency, In Floor, Fireplace(s), Fo                                         | rced                                                                                                                | Brick,Composite Siding,Wood Frame Flooring:                                                                                          |                                                 |                                                                                     |  |  |  |
|                                                                                                                                        | Air,Natural Gas                                                                     |                                                                                                                     |                                                                                                                                      |                                                 |                                                                                     |  |  |  |
| ewer:                                                                                                                                  |                                                                                     |                                                                                                                     | Carpet, Ceramic Tile, Hardwood                                                                                                       |                                                 |                                                                                     |  |  |  |
| Ext Feat:                                                                                                                              | Lighting                                                                            |                                                                                                                     | Water Source:                                                                                                                        | • •                                             |                                                                                     |  |  |  |
|                                                                                                                                        |                                                                                     |                                                                                                                     | Co-operative                                                                                                                         |                                                 |                                                                                     |  |  |  |
|                                                                                                                                        |                                                                                     |                                                                                                                     | Fnd/Bsmt:                                                                                                                            |                                                 |                                                                                     |  |  |  |
|                                                                                                                                        | Poured Concrete                                                                     |                                                                                                                     |                                                                                                                                      |                                                 |                                                                                     |  |  |  |
| Kitchen Appl: Bar Fridge,Central Air Conditioner,Dishwasher,Double Oven,Garage Control(s),Gas Oven,Gas Range,Range Hood,Refrigerator,W |                                                                                     |                                                                                                                     |                                                                                                                                      |                                                 |                                                                                     |  |  |  |
| Kitchen Appl:                                                                                                                          | Bar Fridge, Central Air                                                             | Conditioner, Dishwasher, Double O                                                                                   | ven,Garage Control(s),Gas Oven,G                                                                                                     | as Range,Range Hood,Refr                        | igerator,Washer/Dryer,Window Covering                                               |  |  |  |
|                                                                                                                                        | Bar,Bookcases,Closet                                                                | Organizers, Granite Counters, High                                                                                  | Ceilings, Kitchen Island, No Animal                                                                                                  |                                                 |                                                                                     |  |  |  |
| Int Feat:                                                                                                                              | Bar,Bookcases,Closet                                                                |                                                                                                                     | Ceilings, Kitchen Island, No Animal                                                                                                  |                                                 |                                                                                     |  |  |  |
| Int Feat:                                                                                                                              | Bar,Bookcases,Closet                                                                | Organizers, Granite Counters, High                                                                                  | Ceilings, Kitchen Island, No Animal                                                                                                  |                                                 |                                                                                     |  |  |  |
| Int Feat:<br>Utilities:                                                                                                                | Bar,Bookcases,Closet                                                                | Organizers, Granite Counters, High                                                                                  | Ceilings,Kitchen Island,No Animal<br>t(s),Wet Bar                                                                                    |                                                 |                                                                                     |  |  |  |
| Utilities:                                                                                                                             | Bar,Bookcases,Closet (<br>Lighting,Vaulted Ceilin<br>Level                          | Organizers,Granite Counters,High<br>Ig(s),Vinyl Windows,Walk-In Close                                               | Ceilings, Kitchen Island, No Animal<br>t(s), Wet Bar<br>Room Information                                                             | Home,No Smoking Home,O                          | pen Floorplan,Pantry,Recessed                                                       |  |  |  |
| nt Feat:<br>Jtilities:<br>Room<br>2pc Bathroom                                                                                         | Bar,Bookcases,Closet (<br>Lighting,Vaulted Ceilin<br>Level                          | Organizers,Granite Counters,High<br>ng(s),Vinyl Windows,Walk-In Close<br>Dimensions                                 | Ceilings, Kitchen Island, No Animal<br>t(s), Wet Bar<br>Room Information<br><u>Room</u>                                              | Home,No Smoking Home,O<br>Level                 | pen Floorplan,Pantry,Recessed                                                       |  |  |  |
| Int Feat:<br>Utilities:<br>Room<br>2pc Bathroom<br>Bedroom                                                                             | Bar,Bookcases,Closet (<br>Lighting,Vaulted Ceilin<br><u>Level</u><br>n Main<br>Main | Organizers,Granite Counters,High<br>ng(s),Vinyl Windows,Walk-In Close<br><u>Dimensions</u><br>5`9" x 5`4"           | Ceilings, Kitchen Island, No Animal<br>t(s), Wet Bar<br>Room Information<br><u>Room</u><br><b>3pc Ensuite bath</b>                   | Home,No Smoking Home,O<br>Level<br>Main         | pen Floorplan,Pantry,Recessed<br><u>Dimensions</u><br>6`4" x 8`3"                   |  |  |  |
| ••                                                                                                                                     | Bar,Bookcases,Closet (<br>Lighting,Vaulted Ceilin<br><u>Level</u><br>n Main<br>Main | Drganizers,Granite Counters,High<br>ng(s),Vinyl Windows,Walk-In Close<br>Dimensions<br>5`9" x 5`4"<br>17`4" x 11`5" | Ceilings, Kitchen Island, No Animal<br>t(s), Wet Bar<br>Room Information<br><u>Room</u><br><b>3pc Ensuite bath</b><br>Breakfast Nook | Home,No Smoking Home,O<br>Level<br>Main<br>Main | pen Floorplan,Pantry,Recessed<br><u>Dimensions</u><br>6`4" x 8`3"<br>20`10" x 10`9" |  |  |  |