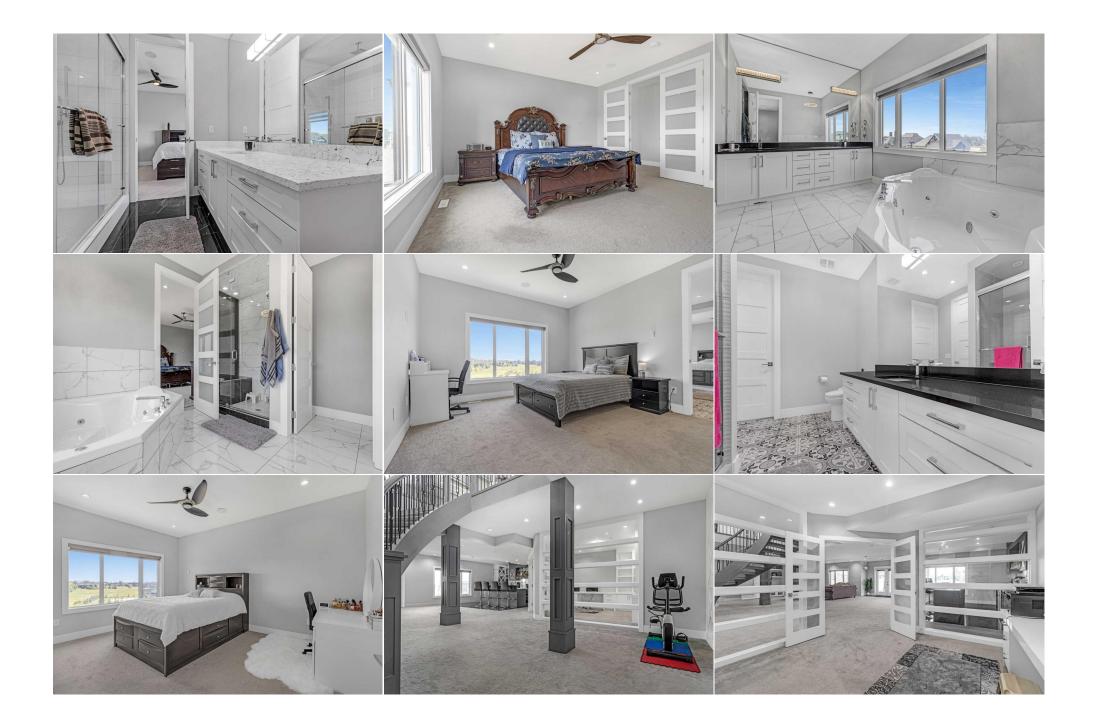

|                                                                                                                                                                                                                                                                                                                                                                                                                                                                                                                                                                                                                                                                                                     | General Information |                                               |                     |       | DOM            |                  |
|-----------------------------------------------------------------------------------------------------------------------------------------------------------------------------------------------------------------------------------------------------------------------------------------------------------------------------------------------------------------------------------------------------------------------------------------------------------------------------------------------------------------------------------------------------------------------------------------------------------------------------------------------------------------------------------------------------|---------------------|-----------------------------------------------|---------------------|-------|----------------|------------------|
|                                                                                                                                                                                                                                                                                                                                                                                                                                                                                                                                                                                                                                                                                                     | Prop Type:          | Residential                                   |                     |       | 288            |                  |
|                                                                                                                                                                                                                                                                                                                                                                                                                                                                                                                                                                                                                                                                                                     | Sub Type:           | Detached                                      |                     |       | <u>Layout</u>  |                  |
|                                                                                                                                                                                                                                                                                                                                                                                                                                                                                                                                                                                                                                                                                                     | City/Town:          | Rural Rocky View                              | Finished Floor Area |       | Beds:          | 9 (7 2 )         |
|                                                                                                                                                                                                                                                                                                                                                                                                                                                                                                                                                                                                                                                                                                     |                     | County                                        | Abv Sqft:           | 5,309 | Baths:         | 7.0 (6 2)        |
|                                                                                                                                                                                                                                                                                                                                                                                                                                                                                                                                                                                                                                                                                                     | Year Built:         | 2017                                          | Low Sqft:           |       | Style:         | 2 Storey,Acreage |
|                                                                                                                                                                                                                                                                                                                                                                                                                                                                                                                                                                                                                                                                                                     | Lot Information     |                                               | Ttl Sqft:           | 5,309 |                | with Residence   |
|                                                                                                                                                                                                                                                                                                                                                                                                                                                                                                                                                                                                                                                                                                     | Lot Sz Ar:          | 86,248 sqft                                   |                     |       |                |                  |
|                                                                                                                                                                                                                                                                                                                                                                                                                                                                                                                                                                                                                                                                                                     | Lot Shape:          |                                               |                     |       | <u>Parking</u> |                  |
|                                                                                                                                                                                                                                                                                                                                                                                                                                                                                                                                                                                                                                                                                                     |                     |                                               |                     |       | Ttl Park:      | 10               |
|                                                                                                                                                                                                                                                                                                                                                                                                                                                                                                                                                                                                                                                                                                     |                     |                                               |                     |       |                | 10               |
|                                                                                                                                                                                                                                                                                                                                                                                                                                                                                                                                                                                                                                                                                                     |                     |                                               |                     |       | Garage Sz:     | 6                |
| a second s | Access:             |                                               |                     |       |                |                  |
|                                                                                                                                                                                                                                                                                                                                                                                                                                                                                                                                                                                                                                                                                                     | Lot Feat:           | Open Lot                                      |                     |       |                |                  |
| and the second                                                                                                                                                                                                                                                                                                                                                                                                                                                                                                                                                                                    | Park Feat:          | Quad or More Attached, Triple Garage Attached |                     |       |                |                  |
| And a second second second second second                                                                                                                                                                                                                                                                                                                                                                                                                                                                                                                                                                                                                                                            |                     |                                               |                     |       |                |                  |
|                                                                                                                                                                                                                                                                                                                                                                                                                                                                                                                                                                                                                                                                                                     |                     |                                               |                     |       |                |                  |

Utilities and Features

| Roof:                                                                                                                                  | Asphalt Shingle                                                                     |                                                                                                                     | Construction:                                                                                                                        |                                                 |                                                                                     |  |  |  |
|----------------------------------------------------------------------------------------------------------------------------------------|-------------------------------------------------------------------------------------|---------------------------------------------------------------------------------------------------------------------|--------------------------------------------------------------------------------------------------------------------------------------|-------------------------------------------------|-------------------------------------------------------------------------------------|--|--|--|
| Heating:                                                                                                                               | High Efficiency, In Floor, Fireplace(s), Fo                                         | rced                                                                                                                | Brick,Composite Siding,Wood Frame Flooring:                                                                                          |                                                 |                                                                                     |  |  |  |
|                                                                                                                                        | Air,Natural Gas                                                                     |                                                                                                                     |                                                                                                                                      |                                                 |                                                                                     |  |  |  |
| ewer:                                                                                                                                  |                                                                                     |                                                                                                                     | Carpet, Ceramic Tile, Hardwood                                                                                                       |                                                 |                                                                                     |  |  |  |
| Ext Feat:                                                                                                                              | Lighting                                                                            |                                                                                                                     | Water Source:                                                                                                                        | • •                                             |                                                                                     |  |  |  |
|                                                                                                                                        |                                                                                     |                                                                                                                     | Co-operative                                                                                                                         |                                                 |                                                                                     |  |  |  |
|                                                                                                                                        |                                                                                     |                                                                                                                     | Fnd/Bsmt:                                                                                                                            |                                                 |                                                                                     |  |  |  |
|                                                                                                                                        | Poured Concrete                                                                     |                                                                                                                     |                                                                                                                                      |                                                 |                                                                                     |  |  |  |
| Kitchen Appl: Bar Fridge,Central Air Conditioner,Dishwasher,Double Oven,Garage Control(s),Gas Oven,Gas Range,Range Hood,Refrigerator,W |                                                                                     |                                                                                                                     |                                                                                                                                      |                                                 |                                                                                     |  |  |  |
| Kitchen Appl:                                                                                                                          | Bar Fridge, Central Air                                                             | Conditioner, Dishwasher, Double O                                                                                   | ven,Garage Control(s),Gas Oven,G                                                                                                     | as Range,Range Hood,Refr                        | igerator,Washer/Dryer,Window Covering                                               |  |  |  |
|                                                                                                                                        | Bar,Bookcases,Closet                                                                | Organizers, Granite Counters, High                                                                                  | Ceilings, Kitchen Island, No Animal                                                                                                  |                                                 |                                                                                     |  |  |  |
| Int Feat:                                                                                                                              | Bar,Bookcases,Closet                                                                |                                                                                                                     | Ceilings, Kitchen Island, No Animal                                                                                                  |                                                 |                                                                                     |  |  |  |
| Int Feat:                                                                                                                              | Bar,Bookcases,Closet                                                                | Organizers, Granite Counters, High                                                                                  | Ceilings, Kitchen Island, No Animal                                                                                                  |                                                 |                                                                                     |  |  |  |
| Int Feat:<br>Utilities:                                                                                                                | Bar,Bookcases,Closet                                                                | Organizers, Granite Counters, High                                                                                  | Ceilings,Kitchen Island,No Animal<br>t(s),Wet Bar                                                                                    |                                                 |                                                                                     |  |  |  |
| Utilities:                                                                                                                             | Bar,Bookcases,Closet (<br>Lighting,Vaulted Ceilin<br>Level                          | Organizers,Granite Counters,High<br>Ig(s),Vinyl Windows,Walk-In Close                                               | Ceilings, Kitchen Island, No Animal<br>t(s), Wet Bar<br>Room Information                                                             | Home,No Smoking Home,O                          | pen Floorplan,Pantry,Recessed                                                       |  |  |  |
| nt Feat:<br>Jtilities:<br>Room<br>2pc Bathroom                                                                                         | Bar,Bookcases,Closet (<br>Lighting,Vaulted Ceilin<br>Level                          | Organizers,Granite Counters,High<br>ng(s),Vinyl Windows,Walk-In Close<br>Dimensions                                 | Ceilings, Kitchen Island, No Animal<br>t(s), Wet Bar<br>Room Information<br><u>Room</u>                                              | Home,No Smoking Home,O<br>Level                 | pen Floorplan,Pantry,Recessed                                                       |  |  |  |
| Int Feat:<br>Utilities:<br>Room<br>2pc Bathroom<br>Bedroom                                                                             | Bar,Bookcases,Closet (<br>Lighting,Vaulted Ceilin<br><u>Level</u><br>n Main<br>Main | Organizers,Granite Counters,High<br>ng(s),Vinyl Windows,Walk-In Close<br><u>Dimensions</u><br>5`9" x 5`4"           | Ceilings, Kitchen Island, No Animal<br>t(s), Wet Bar<br>Room Information<br><u>Room</u><br><b>3pc Ensuite bath</b>                   | Home,No Smoking Home,O<br>Level<br>Main         | pen Floorplan,Pantry,Recessed<br><u>Dimensions</u><br>6`4" x 8`3"                   |  |  |  |
| ••                                                                                                                                     | Bar,Bookcases,Closet (<br>Lighting,Vaulted Ceilin<br><u>Level</u><br>n Main<br>Main | Drganizers,Granite Counters,High<br>ng(s),Vinyl Windows,Walk-In Close<br>Dimensions<br>5`9" x 5`4"<br>17`4" x 11`5" | Ceilings, Kitchen Island, No Animal<br>t(s), Wet Bar<br>Room Information<br><u>Room</u><br><b>3pc Ensuite bath</b><br>Breakfast Nook | Home,No Smoking Home,O<br>Level<br>Main<br>Main | pen Floorplan,Pantry,Recessed<br><u>Dimensions</u><br>6`4" x 8`3"<br>20`10" x 10`9" |  |  |  |