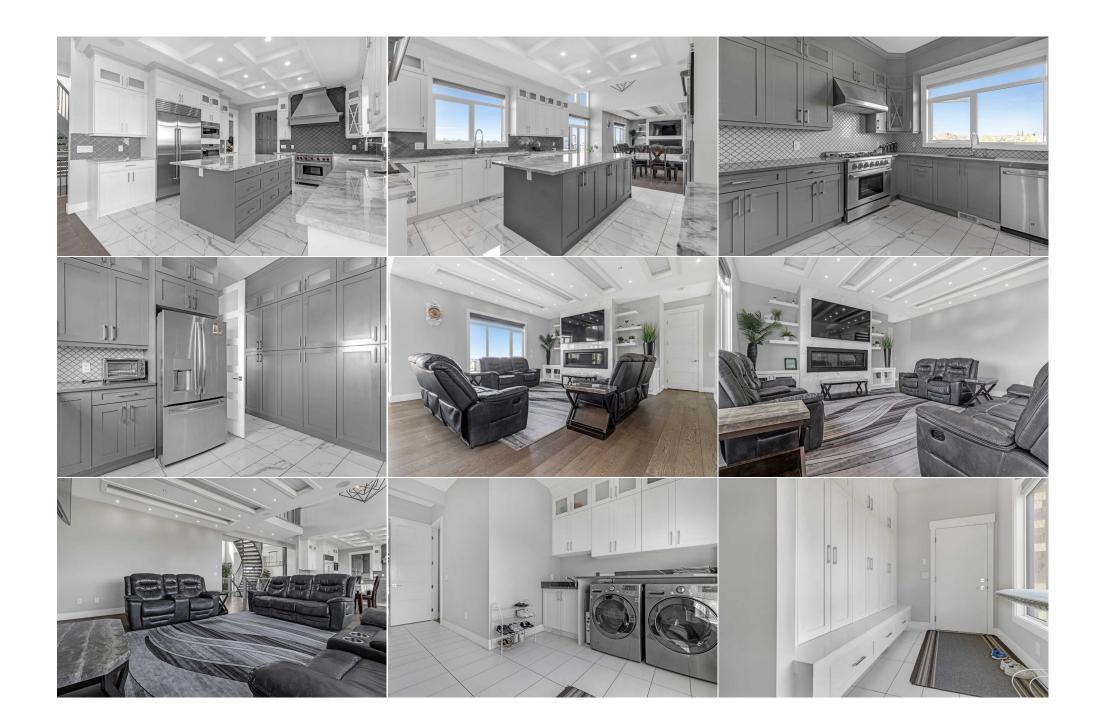

|                                                                                                                                                                                                                                                                                                                                                                                                                                                                                                                                                                                                                                                                                                     | General Information |                                               |                     |       | DOM            |                  |
|-----------------------------------------------------------------------------------------------------------------------------------------------------------------------------------------------------------------------------------------------------------------------------------------------------------------------------------------------------------------------------------------------------------------------------------------------------------------------------------------------------------------------------------------------------------------------------------------------------------------------------------------------------------------------------------------------------|---------------------|-----------------------------------------------|---------------------|-------|----------------|------------------|
|                                                                                                                                                                                                                                                                                                                                                                                                                                                                                                                                                                                                                                                                                                     | Prop Type:          | Residential                                   |                     |       | 288            |                  |
|                                                                                                                                                                                                                                                                                                                                                                                                                                                                                                                                                                                                                                                                                                     | Sub Type:           | Detached                                      |                     |       | <u>Layout</u>  |                  |
|                                                                                                                                                                                                                                                                                                                                                                                                                                                                                                                                                                                                                                                                                                     | City/Town:          | Rural Rocky View                              | Finished Floor Area |       | Beds:          | 9 (7 2 )         |
|                                                                                                                                                                                                                                                                                                                                                                                                                                                                                                                                                                                                                                                                                                     |                     | County                                        | Abv Sqft:           | 5,309 | Baths:         | 7.0 (6 2)        |
|                                                                                                                                                                                                                                                                                                                                                                                                                                                                                                                                                                                                                                                                                                     | Year Built:         | 2017                                          | Low Sqft:           |       | Style:         | 2 Storey,Acreage |
|                                                                                                                                                                                                                                                                                                                                                                                                                                                                                                                                                                                                                                                                                                     | Lot Information     |                                               | Ttl Sqft:           | 5,309 |                | with Residence   |
|                                                                                                                                                                                                                                                                                                                                                                                                                                                                                                                                                                                                                                                                                                     | Lot Sz Ar:          | 86,248 sqft                                   |                     |       |                |                  |
|                                                                                                                                                                                                                                                                                                                                                                                                                                                                                                                                                                                                                                                                                                     | Lot Shape:          |                                               |                     |       | <u>Parking</u> |                  |
|                                                                                                                                                                                                                                                                                                                                                                                                                                                                                                                                                                                                                                                                                                     |                     |                                               |                     |       | Ttl Park:      | 10               |
|                                                                                                                                                                                                                                                                                                                                                                                                                                                                                                                                                                                                                                                                                                     |                     |                                               |                     |       |                | 10               |
|                                                                                                                                                                                                                                                                                                                                                                                                                                                                                                                                                                                                                                                                                                     |                     |                                               |                     |       | Garage Sz:     | 6                |
| a second s | Access:             |                                               |                     |       |                |                  |
|                                                                                                                                                                                                                                                                                                                                                                                                                                                                                                                                                                                                                                                                                                     | Lot Feat:           | Open Lot                                      |                     |       |                |                  |
| and the second                                                                                                                                                                                                                                                                                                                                                                                                                                                                                                                                                                                    | Park Feat:          | Quad or More Attached, Triple Garage Attached |                     |       |                |                  |
| And a second second second second second                                                                                                                                                                                                                                                                                                                                                                                                                                                                                                                                                                                                                                                            |                     |                                               |                     |       |                |                  |
|                                                                                                                                                                                                                                                                                                                                                                                                                                                                                                                                                                                                                                                                                                     |                     |                                               |                     |       |                |                  |

Utilities and Features

| Roof:                                                                                                                                  | Asphalt Shingle                                                                     |                                                                                                                     | Construction:                                                                                                                        |                                                 |                                                                                     |  |  |  |
|----------------------------------------------------------------------------------------------------------------------------------------|-------------------------------------------------------------------------------------|---------------------------------------------------------------------------------------------------------------------|--------------------------------------------------------------------------------------------------------------------------------------|-------------------------------------------------|-------------------------------------------------------------------------------------|--|--|--|
| Heating:                                                                                                                               | High Efficiency, In Floor, Fireplace(s), Fo                                         | rced                                                                                                                | Brick,Composite Siding,Wood Frame Flooring:                                                                                          |                                                 |                                                                                     |  |  |  |
|                                                                                                                                        | Air,Natural Gas                                                                     |                                                                                                                     |                                                                                                                                      |                                                 |                                                                                     |  |  |  |
| ewer:                                                                                                                                  |                                                                                     |                                                                                                                     | Carpet, Ceramic Tile, Hardwood                                                                                                       |                                                 |                                                                                     |  |  |  |
| Ext Feat:                                                                                                                              | Lighting                                                                            |                                                                                                                     | Water Source:                                                                                                                        | • •                                             |                                                                                     |  |  |  |
|                                                                                                                                        |                                                                                     |                                                                                                                     | Co-operative                                                                                                                         |                                                 |                                                                                     |  |  |  |
|                                                                                                                                        |                                                                                     |                                                                                                                     | Fnd/Bsmt:                                                                                                                            |                                                 |                                                                                     |  |  |  |
|                                                                                                                                        | Poured Concrete                                                                     |                                                                                                                     |                                                                                                                                      |                                                 |                                                                                     |  |  |  |
| Kitchen Appl: Bar Fridge,Central Air Conditioner,Dishwasher,Double Oven,Garage Control(s),Gas Oven,Gas Range,Range Hood,Refrigerator,W |                                                                                     |                                                                                                                     |                                                                                                                                      |                                                 |                                                                                     |  |  |  |
| Kitchen Appl:                                                                                                                          | Bar Fridge, Central Air                                                             | Conditioner, Dishwasher, Double O                                                                                   | ven,Garage Control(s),Gas Oven,G                                                                                                     | as Range,Range Hood,Refr                        | igerator,Washer/Dryer,Window Covering                                               |  |  |  |
|                                                                                                                                        | Bar,Bookcases,Closet                                                                | Organizers, Granite Counters, High                                                                                  | Ceilings, Kitchen Island, No Animal                                                                                                  |                                                 |                                                                                     |  |  |  |
| Int Feat:                                                                                                                              | Bar,Bookcases,Closet                                                                |                                                                                                                     | Ceilings, Kitchen Island, No Animal                                                                                                  |                                                 |                                                                                     |  |  |  |
| Int Feat:                                                                                                                              | Bar,Bookcases,Closet                                                                | Organizers, Granite Counters, High                                                                                  | Ceilings, Kitchen Island, No Animal                                                                                                  |                                                 |                                                                                     |  |  |  |
| Int Feat:<br>Utilities:                                                                                                                | Bar,Bookcases,Closet                                                                | Organizers, Granite Counters, High                                                                                  | Ceilings,Kitchen Island,No Animal<br>t(s),Wet Bar                                                                                    |                                                 |                                                                                     |  |  |  |
| Utilities:                                                                                                                             | Bar,Bookcases,Closet (<br>Lighting,Vaulted Ceilin<br>Level                          | Organizers,Granite Counters,High<br>Ig(s),Vinyl Windows,Walk-In Close                                               | Ceilings, Kitchen Island, No Animal<br>t(s), Wet Bar<br>Room Information                                                             | Home,No Smoking Home,O                          | pen Floorplan,Pantry,Recessed                                                       |  |  |  |
| nt Feat:<br>Jtilities:<br>Room<br>2pc Bathroom                                                                                         | Bar,Bookcases,Closet (<br>Lighting,Vaulted Ceilin<br>Level                          | Organizers,Granite Counters,High<br>ng(s),Vinyl Windows,Walk-In Close<br>Dimensions                                 | Ceilings, Kitchen Island, No Animal<br>t(s), Wet Bar<br>Room Information<br><u>Room</u>                                              | Home,No Smoking Home,O<br>Level                 | pen Floorplan,Pantry,Recessed                                                       |  |  |  |
| Int Feat:<br>Utilities:<br>Room<br>2pc Bathroom<br>Bedroom                                                                             | Bar,Bookcases,Closet (<br>Lighting,Vaulted Ceilin<br><u>Level</u><br>n Main<br>Main | Organizers,Granite Counters,High<br>ng(s),Vinyl Windows,Walk-In Close<br><u>Dimensions</u><br>5`9" x 5`4"           | Ceilings, Kitchen Island, No Animal<br>t(s), Wet Bar<br>Room Information<br><u>Room</u><br><b>3pc Ensuite bath</b>                   | Home,No Smoking Home,O<br>Level<br>Main         | pen Floorplan,Pantry,Recessed<br><u>Dimensions</u><br>6`4" x 8`3"                   |  |  |  |
| ••                                                                                                                                     | Bar,Bookcases,Closet (<br>Lighting,Vaulted Ceilin<br><u>Level</u><br>n Main<br>Main | Drganizers,Granite Counters,High<br>ng(s),Vinyl Windows,Walk-In Close<br>Dimensions<br>5`9" x 5`4"<br>17`4" x 11`5" | Ceilings, Kitchen Island, No Animal<br>t(s), Wet Bar<br>Room Information<br><u>Room</u><br><b>3pc Ensuite bath</b><br>Breakfast Nook | Home,No Smoking Home,O<br>Level<br>Main<br>Main | pen Floorplan,Pantry,Recessed<br><u>Dimensions</u><br>6`4" x 8`3"<br>20`10" x 10`9" |  |  |  |