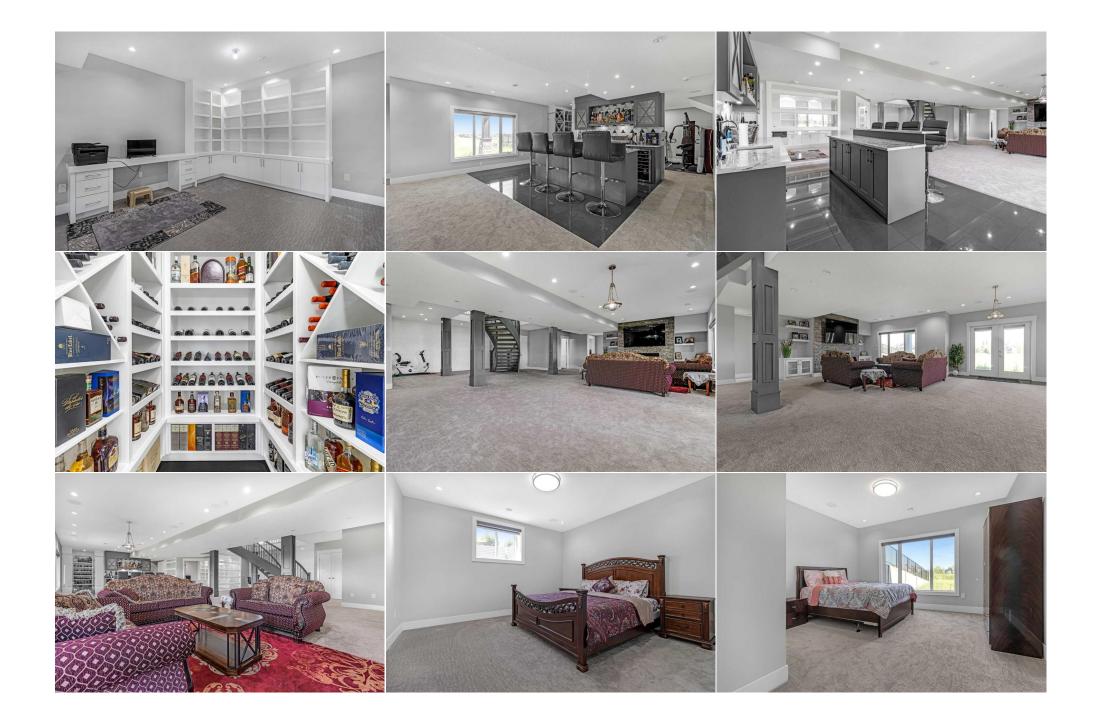

|                                                                                                                                                                                                                                                                                                                                                                                                                                                                                                                                                                                                                                                                                                     | General Information |                                               |                     |       | DOM            |                  |
|-----------------------------------------------------------------------------------------------------------------------------------------------------------------------------------------------------------------------------------------------------------------------------------------------------------------------------------------------------------------------------------------------------------------------------------------------------------------------------------------------------------------------------------------------------------------------------------------------------------------------------------------------------------------------------------------------------|---------------------|-----------------------------------------------|---------------------|-------|----------------|------------------|
|                                                                                                                                                                                                                                                                                                                                                                                                                                                                                                                                                                                                                                                                                                     | Prop Type:          | Residential                                   |                     |       | 288            |                  |
|                                                                                                                                                                                                                                                                                                                                                                                                                                                                                                                                                                                                                                                                                                     | Sub Type:           | Detached                                      |                     |       | <u>Layout</u>  |                  |
|                                                                                                                                                                                                                                                                                                                                                                                                                                                                                                                                                                                                                                                                                                     | City/Town:          | Rural Rocky View                              | Finished Floor Area |       | Beds:          | 9 (7 2 )         |
|                                                                                                                                                                                                                                                                                                                                                                                                                                                                                                                                                                                                                                                                                                     |                     | County                                        | Abv Sqft:           | 5,309 | Baths:         | 7.0 (6 2)        |
|                                                                                                                                                                                                                                                                                                                                                                                                                                                                                                                                                                                                                                                                                                     | Year Built:         | 2017                                          | Low Sqft:           |       | Style:         | 2 Storey,Acreage |
|                                                                                                                                                                                                                                                                                                                                                                                                                                                                                                                                                                                                                                                                                                     | Lot Information     |                                               | Ttl Sqft:           | 5,309 |                | with Residence   |
|                                                                                                                                                                                                                                                                                                                                                                                                                                                                                                                                                                                                                                                                                                     | Lot Sz Ar:          | 86,248 sqft                                   |                     |       |                |                  |
|                                                                                                                                                                                                                                                                                                                                                                                                                                                                                                                                                                                                                                                                                                     | Lot Shape:          |                                               |                     |       | <u>Parking</u> |                  |
|                                                                                                                                                                                                                                                                                                                                                                                                                                                                                                                                                                                                                                                                                                     |                     |                                               |                     |       | Ttl Park:      | 10               |
|                                                                                                                                                                                                                                                                                                                                                                                                                                                                                                                                                                                                                                                                                                     |                     |                                               |                     |       |                | 10               |
|                                                                                                                                                                                                                                                                                                                                                                                                                                                                                                                                                                                                                                                                                                     |                     |                                               |                     |       | Garage Sz:     | 6                |
| a second s | Access:             |                                               |                     |       |                |                  |
|                                                                                                                                                                                                                                                                                                                                                                                                                                                                                                                                                                                                                                                                                                     | Lot Feat:           | Open Lot                                      |                     |       |                |                  |
| and the second                                                                                                                                                                                                                                                                                                                                                                                                                                                                                                                                                                                    | Park Feat:          | Quad or More Attached, Triple Garage Attached |                     |       |                |                  |
| And a second second second second second                                                                                                                                                                                                                                                                                                                                                                                                                                                                                                                                                                                                                                                            |                     |                                               |                     |       |                |                  |
|                                                                                                                                                                                                                                                                                                                                                                                                                                                                                                                                                                                                                                                                                                     |                     |                                               |                     |       |                |                  |

Utilities and Features

| Roof:                                                                                                                                  | Asphalt Shingle                                                                     |                                                                                                                     | Construction:                                                                                                                        |                                                 |                                                                                     |  |  |  |
|----------------------------------------------------------------------------------------------------------------------------------------|-------------------------------------------------------------------------------------|---------------------------------------------------------------------------------------------------------------------|--------------------------------------------------------------------------------------------------------------------------------------|-------------------------------------------------|-------------------------------------------------------------------------------------|--|--|--|
| Heating:                                                                                                                               | High Efficiency, In Floor, Fireplace(s), Fo                                         | rced                                                                                                                | Brick,Composite Siding,Wood Frame Flooring:                                                                                          |                                                 |                                                                                     |  |  |  |
|                                                                                                                                        | Air,Natural Gas                                                                     |                                                                                                                     |                                                                                                                                      |                                                 |                                                                                     |  |  |  |
| ewer:                                                                                                                                  |                                                                                     |                                                                                                                     | Carpet, Ceramic Tile, Hardwood                                                                                                       |                                                 |                                                                                     |  |  |  |
| Ext Feat:                                                                                                                              | Lighting                                                                            |                                                                                                                     | Water Source:                                                                                                                        | • •                                             |                                                                                     |  |  |  |
|                                                                                                                                        |                                                                                     |                                                                                                                     | Co-operative                                                                                                                         |                                                 |                                                                                     |  |  |  |
|                                                                                                                                        |                                                                                     |                                                                                                                     | Fnd/Bsmt:                                                                                                                            |                                                 |                                                                                     |  |  |  |
|                                                                                                                                        | Poured Concrete                                                                     |                                                                                                                     |                                                                                                                                      |                                                 |                                                                                     |  |  |  |
| Kitchen Appl: Bar Fridge,Central Air Conditioner,Dishwasher,Double Oven,Garage Control(s),Gas Oven,Gas Range,Range Hood,Refrigerator,W |                                                                                     |                                                                                                                     |                                                                                                                                      |                                                 |                                                                                     |  |  |  |
| Kitchen Appl:                                                                                                                          | Bar Fridge, Central Air                                                             | Conditioner, Dishwasher, Double O                                                                                   | ven,Garage Control(s),Gas Oven,G                                                                                                     | as Range,Range Hood,Refr                        | igerator,Washer/Dryer,Window Covering                                               |  |  |  |
|                                                                                                                                        | Bar,Bookcases,Closet                                                                | Organizers, Granite Counters, High                                                                                  | Ceilings, Kitchen Island, No Animal                                                                                                  |                                                 |                                                                                     |  |  |  |
| Int Feat:                                                                                                                              | Bar,Bookcases,Closet                                                                |                                                                                                                     | Ceilings, Kitchen Island, No Animal                                                                                                  |                                                 |                                                                                     |  |  |  |
| Int Feat:                                                                                                                              | Bar,Bookcases,Closet                                                                | Organizers, Granite Counters, High                                                                                  | Ceilings, Kitchen Island, No Animal                                                                                                  |                                                 |                                                                                     |  |  |  |
| Int Feat:<br>Utilities:                                                                                                                | Bar,Bookcases,Closet                                                                | Organizers, Granite Counters, High                                                                                  | Ceilings,Kitchen Island,No Animal<br>t(s),Wet Bar                                                                                    |                                                 |                                                                                     |  |  |  |
| Utilities:                                                                                                                             | Bar,Bookcases,Closet (<br>Lighting,Vaulted Ceilin<br>Level                          | Organizers,Granite Counters,High<br>Ig(s),Vinyl Windows,Walk-In Close                                               | Ceilings, Kitchen Island, No Animal<br>t(s), Wet Bar<br>Room Information                                                             | Home,No Smoking Home,O                          | pen Floorplan,Pantry,Recessed                                                       |  |  |  |
| nt Feat:<br>Jtilities:<br>Room<br>2pc Bathroom                                                                                         | Bar,Bookcases,Closet (<br>Lighting,Vaulted Ceilin<br>Level                          | Organizers,Granite Counters,High<br>ng(s),Vinyl Windows,Walk-In Close<br>Dimensions                                 | Ceilings, Kitchen Island, No Animal<br>t(s), Wet Bar<br>Room Information<br><u>Room</u>                                              | Home,No Smoking Home,O<br>Level                 | pen Floorplan,Pantry,Recessed                                                       |  |  |  |
| Int Feat:<br>Utilities:<br>Room<br>2pc Bathroom<br>Bedroom                                                                             | Bar,Bookcases,Closet (<br>Lighting,Vaulted Ceilin<br><u>Level</u><br>n Main<br>Main | Organizers,Granite Counters,High<br>ng(s),Vinyl Windows,Walk-In Close<br><u>Dimensions</u><br>5`9" x 5`4"           | Ceilings, Kitchen Island, No Animal<br>t(s), Wet Bar<br>Room Information<br><u>Room</u><br><b>3pc Ensuite bath</b>                   | Home,No Smoking Home,O<br>Level<br>Main         | pen Floorplan,Pantry,Recessed<br><u>Dimensions</u><br>6`4" x 8`3"                   |  |  |  |
| ••                                                                                                                                     | Bar,Bookcases,Closet (<br>Lighting,Vaulted Ceilin<br><u>Level</u><br>n Main<br>Main | Drganizers,Granite Counters,High<br>ng(s),Vinyl Windows,Walk-In Close<br>Dimensions<br>5`9" x 5`4"<br>17`4" x 11`5" | Ceilings, Kitchen Island, No Animal<br>t(s), Wet Bar<br>Room Information<br><u>Room</u><br><b>3pc Ensuite bath</b><br>Breakfast Nook | Home,No Smoking Home,O<br>Level<br>Main<br>Main | pen Floorplan,Pantry,Recessed<br><u>Dimensions</u><br>6`4" x 8`3"<br>20`10" x 10`9" |  |  |  |