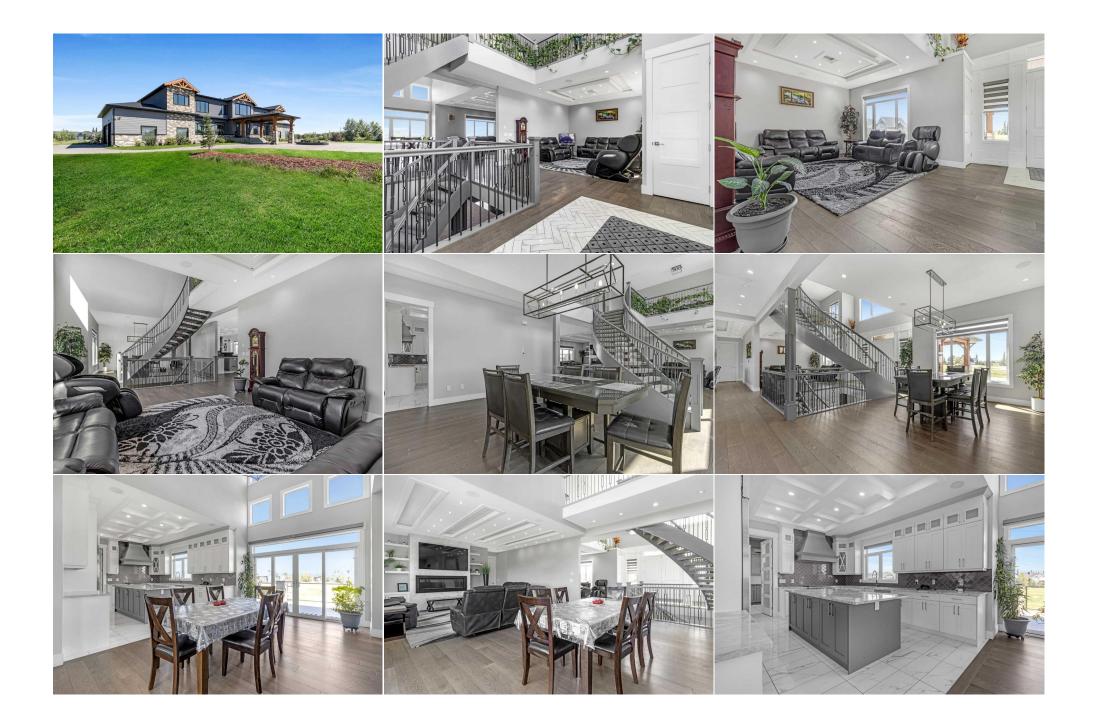

## 214 MORNING VISTA Rise, Rural Rocky View County T3Z 0B2

| MLS®#:  | A2068505 | Area:   | Springbank        | Listing          | 08/04/23        | List Price: <b>\$2,699,900</b> |
|---------|----------|---------|-------------------|------------------|-----------------|--------------------------------|
| Status: | Active   | County: | Rocky View County | Date:<br>Change: | -\$200k, 12-Feb | Association: Fort McMurray     |

|                                                                                                                                                                                                                                                                                                                                                                                                                                                                                                                                                                                                                                                                                                     | General Information |                                               |                     |       | DOM            |                  |
|-----------------------------------------------------------------------------------------------------------------------------------------------------------------------------------------------------------------------------------------------------------------------------------------------------------------------------------------------------------------------------------------------------------------------------------------------------------------------------------------------------------------------------------------------------------------------------------------------------------------------------------------------------------------------------------------------------|---------------------|-----------------------------------------------|---------------------|-------|----------------|------------------|
|                                                                                                                                                                                                                                                                                                                                                                                                                                                                                                                                                                                                                                                                                                     | Prop Type:          | Residential                                   |                     |       | 288            |                  |
|                                                                                                                                                                                                                                                                                                                                                                                                                                                                                                                                                                                                                                                                                                     | Sub Type:           | Detached                                      |                     |       | <u>Layout</u>  |                  |
|                                                                                                                                                                                                                                                                                                                                                                                                                                                                                                                                                                                                                                                                                                     | City/Town:          | Rural Rocky View                              | Finished Floor Area |       | Beds:          | 9 (7 2 )         |
|                                                                                                                                                                                                                                                                                                                                                                                                                                                                                                                                                                                                                                                                                                     |                     | County                                        | Abv Sqft:           | 5,309 | Baths:         | 7.0 (6 2)        |
|                                                                                                                                                                                                                                                                                                                                                                                                                                                                                                                                                                                                                                                                                                     | Year Built:         | 2017                                          | Low Sqft:           |       | Style:         | 2 Storey,Acreage |
|                                                                                                                                                                                                                                                                                                                                                                                                                                                                                                                                                                                                                                                                                                     | Lot Information     |                                               | Ttl Sqft:           | 5,309 |                | with Residence   |
|                                                                                                                                                                                                                                                                                                                                                                                                                                                                                                                                                                                                                                                                                                     | Lot Sz Ar:          | 86,248 sqft                                   |                     |       |                |                  |
|                                                                                                                                                                                                                                                                                                                                                                                                                                                                                                                                                                                                                                                                                                     | Lot Shape:          |                                               |                     |       | <u>Parking</u> |                  |
|                                                                                                                                                                                                                                                                                                                                                                                                                                                                                                                                                                                                                                                                                                     |                     |                                               |                     |       | Ttl Park:      | 10               |
|                                                                                                                                                                                                                                                                                                                                                                                                                                                                                                                                                                                                                                                                                                     |                     |                                               |                     |       |                | 10               |
|                                                                                                                                                                                                                                                                                                                                                                                                                                                                                                                                                                                                                                                                                                     |                     |                                               |                     |       | Garage Sz:     | 6                |
| a second s | Access:             |                                               |                     |       |                |                  |
|                                                                                                                                                                                                                                                                                                                                                                                                                                                                                                                                                                                                                                                                                                     | Lot Feat:           | Open Lot                                      |                     |       |                |                  |
| and the second                                                                                                                                                                                                                                                                                                                                                                                                                                                                                                                                                                                    | Park Feat:          | Quad or More Attached, Triple Garage Attached |                     |       |                |                  |
| And a second second second second second                                                                                                                                                                                                                                                                                                                                                                                                                                                                                                                                                                                                                                                            |                     |                                               |                     |       |                |                  |
|                                                                                                                                                                                                                                                                                                                                                                                                                                                                                                                                                                                                                                                                                                     |                     |                                               |                     |       |                |                  |

Utilities and Features

| Roof:                                                                                                                                  | Asphalt Shingle                                                                     |                                                                                                                     | Construction:                                                                                                                        |                                                 |                                                                                     |  |  |  |
|----------------------------------------------------------------------------------------------------------------------------------------|-------------------------------------------------------------------------------------|---------------------------------------------------------------------------------------------------------------------|--------------------------------------------------------------------------------------------------------------------------------------|-------------------------------------------------|-------------------------------------------------------------------------------------|--|--|--|
| Heating:                                                                                                                               | High Efficiency, In Floor, Fireplace(s), Fo                                         | rced                                                                                                                | Brick,Composite Siding,Wood Frame Flooring:                                                                                          |                                                 |                                                                                     |  |  |  |
|                                                                                                                                        | Air,Natural Gas                                                                     |                                                                                                                     |                                                                                                                                      |                                                 |                                                                                     |  |  |  |
| ewer:                                                                                                                                  |                                                                                     |                                                                                                                     | Carpet, Ceramic Tile, Hardwood                                                                                                       |                                                 |                                                                                     |  |  |  |
| Ext Feat:                                                                                                                              | Lighting                                                                            |                                                                                                                     | Water Source:                                                                                                                        | • •                                             |                                                                                     |  |  |  |
|                                                                                                                                        |                                                                                     |                                                                                                                     | Co-operative                                                                                                                         |                                                 |                                                                                     |  |  |  |
|                                                                                                                                        |                                                                                     |                                                                                                                     | Fnd/Bsmt:                                                                                                                            |                                                 |                                                                                     |  |  |  |
|                                                                                                                                        | Poured Concrete                                                                     |                                                                                                                     |                                                                                                                                      |                                                 |                                                                                     |  |  |  |
| Kitchen Appl: Bar Fridge,Central Air Conditioner,Dishwasher,Double Oven,Garage Control(s),Gas Oven,Gas Range,Range Hood,Refrigerator,W |                                                                                     |                                                                                                                     |                                                                                                                                      |                                                 |                                                                                     |  |  |  |
| Kitchen Appl:                                                                                                                          | Bar Fridge, Central Air                                                             | Conditioner, Dishwasher, Double O                                                                                   | ven,Garage Control(s),Gas Oven,G                                                                                                     | as Range,Range Hood,Refr                        | igerator,Washer/Dryer,Window Covering                                               |  |  |  |
|                                                                                                                                        | Bar,Bookcases,Closet                                                                | Organizers, Granite Counters, High                                                                                  | Ceilings, Kitchen Island, No Animal                                                                                                  |                                                 |                                                                                     |  |  |  |
| Int Feat:                                                                                                                              | Bar,Bookcases,Closet                                                                |                                                                                                                     | Ceilings, Kitchen Island, No Animal                                                                                                  |                                                 |                                                                                     |  |  |  |
| Int Feat:                                                                                                                              | Bar,Bookcases,Closet                                                                | Organizers, Granite Counters, High                                                                                  | Ceilings, Kitchen Island, No Animal                                                                                                  |                                                 |                                                                                     |  |  |  |
| Int Feat:<br>Utilities:                                                                                                                | Bar,Bookcases,Closet                                                                | Organizers, Granite Counters, High                                                                                  | Ceilings,Kitchen Island,No Animal<br>t(s),Wet Bar                                                                                    |                                                 |                                                                                     |  |  |  |
| Utilities:                                                                                                                             | Bar,Bookcases,Closet (<br>Lighting,Vaulted Ceilin<br>Level                          | Organizers,Granite Counters,High<br>Ig(s),Vinyl Windows,Walk-In Close                                               | Ceilings, Kitchen Island, No Animal<br>t(s), Wet Bar<br>Room Information                                                             | Home,No Smoking Home,O                          | pen Floorplan,Pantry,Recessed                                                       |  |  |  |
| nt Feat:<br>Jtilities:<br>Room<br>2pc Bathroom                                                                                         | Bar,Bookcases,Closet (<br>Lighting,Vaulted Ceilin<br>Level                          | Organizers,Granite Counters,High<br>ng(s),Vinyl Windows,Walk-In Close<br>Dimensions                                 | Ceilings, Kitchen Island, No Animal<br>t(s), Wet Bar<br>Room Information<br><u>Room</u>                                              | Home,No Smoking Home,O<br>Level                 | pen Floorplan,Pantry,Recessed                                                       |  |  |  |
| Int Feat:<br>Utilities:<br>Room<br>2pc Bathroom<br>Bedroom                                                                             | Bar,Bookcases,Closet (<br>Lighting,Vaulted Ceilin<br><u>Level</u><br>n Main<br>Main | Organizers,Granite Counters,High<br>ng(s),Vinyl Windows,Walk-In Close<br><u>Dimensions</u><br>5`9" x 5`4"           | Ceilings, Kitchen Island, No Animal<br>t(s), Wet Bar<br>Room Information<br><u>Room</u><br><b>3pc Ensuite bath</b>                   | Home,No Smoking Home,O<br>Level<br>Main         | pen Floorplan,Pantry,Recessed<br><u>Dimensions</u><br>6`4" x 8`3"                   |  |  |  |
| ••                                                                                                                                     | Bar,Bookcases,Closet (<br>Lighting,Vaulted Ceilin<br><u>Level</u><br>n Main<br>Main | Drganizers,Granite Counters,High<br>ng(s),Vinyl Windows,Walk-In Close<br>Dimensions<br>5`9" x 5`4"<br>17`4" x 11`5" | Ceilings, Kitchen Island, No Animal<br>t(s), Wet Bar<br>Room Information<br><u>Room</u><br><b>3pc Ensuite bath</b><br>Breakfast Nook | Home,No Smoking Home,O<br>Level<br>Main<br>Main | pen Floorplan,Pantry,Recessed<br><u>Dimensions</u><br>6`4" x 8`3"<br>20`10" x 10`9" |  |  |  |