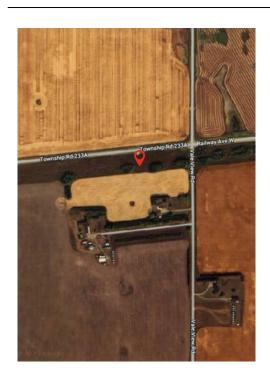

## 23 RAILWAY Avenue, Langdon TOJ 1X2

MLS®#: **A2070158** Area: **NONE** Listing **07/31/23** List Price: **\$800,000** Date:

Status: Active County: Rocky View County Change: -\$175k, 14-Jun Association: Fort McMurray

## Legal/Tax/Financial

Title: Zoning: Fee Simple Agrictural

Legal Desc: RY 11;RYL;23

Remarks

Pub Rmks: 12.19 acre potential residential or commercial industrial land, Presently Agrictural. West of Langdon. Flat land with upgraded road. Close to new residential

subdivision, Located west of new school opening in Langdon.

Inclusions: None

Property Listed By: RE/MAX LANDAN REAL ESTATE

TO VIEW THIS PROPERTY WITH AN A-TEAM BUYER'S AGENT PLEASE CONTACT (587) 700-7123