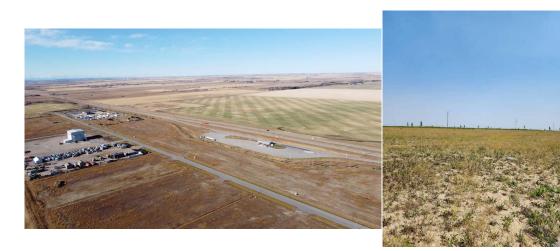

Room Information

Room Level Dimensions Room Level Dimensions
Legal/Tax/Financial

Title: Zoning: Fee Simple I-G

Legal Desc: **1711430** 

Remarks

Neill

Pub Rmks: This PRIME 4 acre industrial lot with VISIBILITY AND ACCESS ON PAVEMENT from Highway 1 and located in an area poised for extensive growth. Have you seen the news on the De Havilland Field as it will be located directly south? De Havilland Field will be the home of assembly and production of reliable and rugged Canadian aircraft that serve missions around the world with 1500 employees. TRUCK STOP IS NOW OPEN with Esso gas station, Burger King and KFC .You will not find better value in an excellent location. Origin Business Park is a growing industrial area and taxes are a fraction of the price of properties near or within the City of Calgary.

Only 13-minute drive from the intersection of Highway 1 and Stoney Trail, as well as close to Chestermere, Strathmore, Balzac and Langdon.

Inclusions: N/A

Property Listed By: ROYAL LEPAGE BENCHMARK