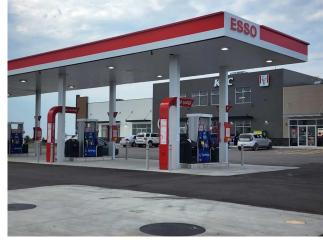

Room Information

Room Level Dimensions Room Level Dimensions
Legal/Tax/Financial

Title: Zoning: Fee Simple I-G

Legal Desc: **1711430** 

Remarks

Neill

Pub Rmks: This PRIME 4 acre industrial lot with VISIBILITY AND ACCESS ON PAVEMENT from Highway 1 and located in an area poised for extensive growth. Have you seen the news on the De Havilland Field as it will be located directly south? De Havilland Field will be the home of assembly and production of reliable and rugged Canadian aircraft that serve missions around the world with 1500 employees. TRUCK STOP IS NOW OPEN with Esso gas station, Burger King and KFC .You will not find better value in an excellent location. Origin Business Park is a growing industrial area and taxes are a fraction of the price of properties near or within the City of Calgary.