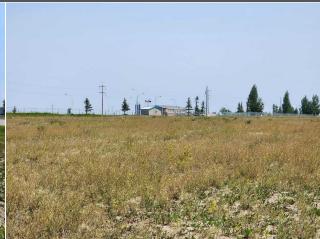

Room Information

Room Level Dimensions Room Level Dimensions
Legal/Tax/Financial

Title: Zoning: Fee Simple I-G

Legal Desc: **1711430** 

Remarks

Neill

Pub Rmks: This PRIME 4 acre industrial lot with VISIBILITY AND ACCESS ON PAVEMENT from Highway 1 and located in an area poised for extensive growth. Have you seen the news on the De Havilland Field as it will be located directly south? De Havilland Field will be the home of assembly and production of reliable and rugged Canadian aircraft that serve missions around the world with 1500 employees. TRUCK STOP IS NOW OPEN with Esso gas station, Burger King and KFC .You will not find better value in an excellent location. Origin Business Park is a growing industrial area and taxes are a fraction of the price of properties near or within the City of Calgary.

Only 13-minute drive from the intersection of Highway 1 and Stoney Trail, as well as close to Chestermere, Strathmore, Balzac and Langdon.

Inclusions: N/A

Property Listed By: ROYAL LEPAGE BENCHMARK