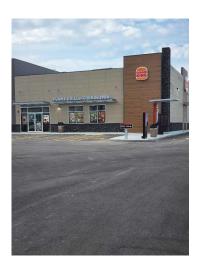

Room Information

Room Level Dimensions Room Level Dimensions
Legal/Tax/Financial

Title: Zoning: Fee Simple I-G

Legal Desc: **1711430** 

Remarks

Neill

Pub Rmks: This PRIME 4 acre industrial lot with VISIBILITY AND ACCESS ON PAVEMENT from Highway 1 and located in an area poised for extensive growth. Have you seen the news on the De Havilland Field as it will be located directly south? De Havilland Field will be the home of assembly and production of reliable and rugged Canadian aircraft that serve missions around the world with 1500 employees. TRUCK STOP IS NOW OPEN with Esso gas station, Burger King and KFC .You will not find better value in an excellent location. Origin Business Park is a growing industrial area and taxes are a fraction of the price of properties near or within the City of Calgary.