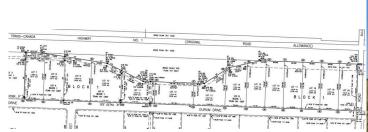

**General Information** 

Prop Type: Land Sub Type: Industrial Land

City/Town: Rural Wheatland Finished Floor Area
County Abv Sqft:

**0** Low Sqft: Ttl Sqft:

Fnd/Bsmt:

174.240 saft

Garage Sz:
Accessible to Major Traffic Route, Direct Access, Paved Road, Public

Room Information

Room Level Dimensions Room Level Dimensions
Legal/Tax/Financial

Title: Zoning: Fee Simple I-G

Legal Desc: **1711430** 

Remarks

Neill

Pub Rmks: This PRIME 4 acre industrial lot with VISIBILITY AND ACCESS ON PAVEMENT from Highway 1 and located in an area poised for extensive growth. Have you seen the news on the De Havilland Field as it will be located directly south? De Havilland Field will be the home of assembly and production of reliable and rugged Canadian aircraft that serve missions around the world with 1500 employees. TRUCK STOP IS NOW OPEN with Esso gas station, Burger King and KFC .You will not find better value in an excellent location. Origin Business Park is a growing industrial area and taxes are a fraction of the price of properties near or within the City of Calgary.