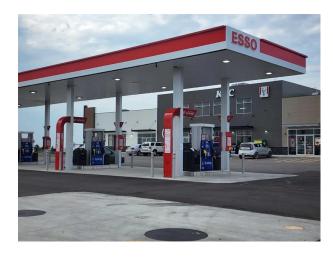

aircraft that serve missions around the world with 1500 employees. TRUCK STOP IS NOW OPEN with Esso gas station, Burger King and KFC . You will not find better value in an excellent location. Origin Business Park is a growing industrial area and taxes are a fraction of the price of properties near or within the City of Calgary. Only 13-minute drive from the intersection of Highway 1 and Stoney Trail, as well as close to Chestermere, Strathmore, Balzac and Langdon.