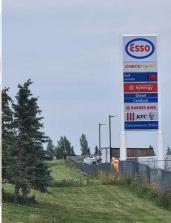

aircraft that serve missions around the world with 1500 employees. TRUCK STOP IS NOW OPEN with Esso gas station, Burger King and KFC . You will not find better value in an excellent location. Origin Business Park is a growing industrial area and taxes are a fraction of the price of properties near or within the City of Calgary. Only 13-minute drive from the intersection of Highway 1 and Stoney Trail, as well as close to Chestermere, Strathmore, Balzac and Langdon.