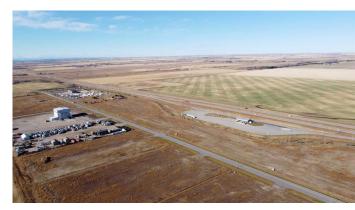

Level Level <u>Room</u> **Dimensions** Room **Dimensions** 

Legal/Tax/Financial

Title: Zoning: **Fee Simple** I-G

Legal Desc: 1711430 Remarks

> This PRIME 3 acre industrial lot with VISIBILITY AND ACCESS ON PAVEMENT from Highway 1 and located in an area poised for extensive growth. Have you seen the news on the De Havilland Field as it will be located directly south? De Havilland Field will be the home of assembly and production of reliable and rugged Canadian

aircraft that serve missions around the world with 1500 employees. TRUCK STOP IS NOW OPEN with Esso gas station, Burger King and KFC . You will not find better value in an excellent location. Origin Business Park is a growing industrial area and taxes are a fraction of the price of properties near or within the City of Calgary. Only 13-minute drive from the intersection of Highway 1 and Stoney Trail, as well as close to Chestermere, Strathmore, Balzac and Langdon.