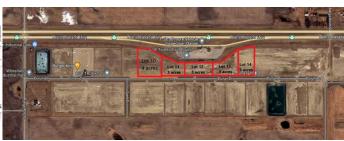

Level Level <u>Room</u> **Dimensions** Room **Dimensions** 

Legal/Tax/Financial

Title: Zoning: **Fee Simple** I-G

Legal Desc: 1711430 Remarks

> This PRIME 3 acre industrial lot with VISIBILITY AND ACCESS ON PAVEMENT from Highway 1 and located in an area poised for extensive growth. Have you seen the news on the De Havilland Field as it will be located directly south? De Havilland Field will be the home of assembly and production of reliable and rugged Canadian