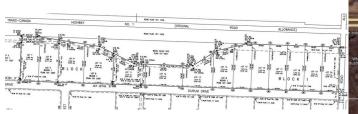

Level Level <u>Room</u> **Dimensions** Room **Dimensions** 

Legal/Tax/Financial

Title: Zoning: **Fee Simple** I-G

Legal Desc: 1711430 Remarks

> This PRIME 3 acre industrial lot with VISIBILITY AND ACCESS ON PAVEMENT from Highway 1 and located in an area poised for extensive growth. Have you seen the news on the De Havilland Field as it will be located directly south? De Havilland Field will be the home of assembly and production of reliable and rugged Canadian