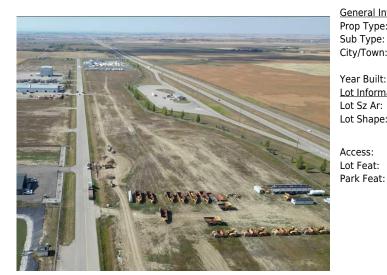

Legal Desc: 1711430

Remarks

Pub Rmks:

This PRIME 3 acre industrial lot with VISIBILITY AND ACCESS ON PAVEMENT from Highway 1 and located in an area poised for extensive growth. Have you seen the news on the De Havilland Field as it will be located directly south? De Havilland Field will be the home of assembly and production of reliable and rugged Canadian aircraft that serve missions around the world with 1500 employees. TRUCK STOP IS NOW OPEN with Esso gas station, Burger King and KFC . You will not find better value in an excellent location. Origin Business Park is a growing industrial area and taxes are a fraction of the price of properties near or within the City of Calgary. Only 13-minute drive from the intersection of Highway 1 and Stoney Trail, as well as close to Chestermere, Strathmore, Balzac and Langdon.