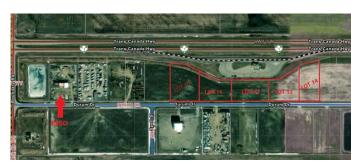

Legal Desc: 1711430

Remarks

Pub Rmks:

This PRIME 3 acre industrial lot with VISIBILITY AND ACCESS ON PAVEMENT from Highway 1 and located in an area poised for extensive growth. Have you seen the news on the De Havilland Field as it will be located directly south? De Havilland Field will be the home of assembly and production of reliable and rugged Canadian aircraft that serve missions around the world with 1500 employees. TRUCK STOP IS NOW OPEN with Esso gas station, Burger King and KFC . You will not find better value in an excellent location. Origin Business Park is a growing industrial area and taxes are a fraction of the price of properties near or within the City of Calgary. Only 13-minute drive from the intersection of Highway 1 and Stoney Trail, as well as close to Chestermere, Strathmore, Balzac and Langdon.