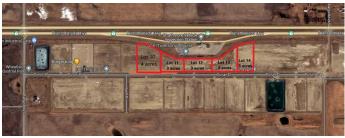

Legal Desc: 1711430

Remarks

Pub Rmks:

This PRIME 3 acre industrial lot with VISIBILITY AND ACCESS ON PAVEMENT from Highway 1 and located in an area poised for extensive growth. Have you seen the news on the De Havilland Field as it will be located directly south? De Havilland Field will be the home of assembly and production of reliable and rugged Canadian aircraft that serve missions around the world with 1500 employees. TRUCK STOP IS NOW OPEN with Esso gas station, Burger King and KFC . You will not find better value in an excellent location. Origin Business Park is a growing industrial area and taxes are a fraction of the price of properties near or within the City of Calgary. Only 13-minute drive from the intersection of Highway 1 and Stoney Trail, as well as close to Chestermere, Strathmore, Balzac and Langdon.