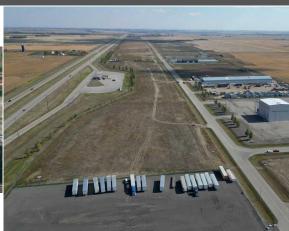

Legal Desc: 1711430

Remarks

Pub Rmks:

This PRIME 3 acre industrial lot with VISIBILITY AND ACCESS ON PAVEMENT from Highway 1 and located in an area poised for extensive growth. Have you seen the news on the De Havilland Field as it will be located directly south? De Havilland Field will be the home of assembly and production of reliable and rugged Canadian aircraft that serve missions around the world with 1500 employees. TRUCK STOP IS NOW OPEN with Esso gas station, Burger King and KFC . You will not find better value in an excellent location. Origin Business Park is a growing industrial area and taxes are a fraction of the price of properties near or within the City of Calgary. Only 13-minute drive from the intersection of Highway 1 and Stoney Trail, as well as close to Chestermere, Strathmore, Balzac and Langdon.