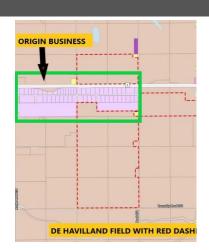

Legal Desc: 1711430

Remarks

Pub Rmks:

This PRIME 3 acre industrial lot with VISIBILITY AND ACCESS ON PAVEMENT from Highway 1 and located in an area poised for extensive growth. Have you seen the news on the De Havilland Field as it will be located directly south? De Havilland Field will be the home of assembly and production of reliable and rugged Canadian aircraft that serve missions around the world with 1500 employees. TRUCK STOP IS NOW OPEN with Esso gas station, Burger King and KFC . You will not find better value in an excellent location. Origin Business Park is a growing industrial area and taxes are a fraction of the price of properties near or within the City of Calgary. Only 13-minute drive from the intersection of Highway 1 and Stoney Trail, as well as close to Chestermere, Strathmore, Balzac and Langdon.