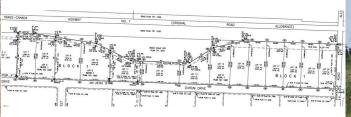

Legal Desc: 1711430

Remarks

Pub Rmks:

This PRIME 3 acre industrial lot with VISIBILITY AND ACCESS ON PAVEMENT from Highway 1 and located in an area poised for extensive growth. Have you seen the news on the De Havilland Field as it will be located directly south? De Havilland Field will be the home of assembly and production of reliable and rugged Canadian aircraft that serve missions around the world with 1500 employees. TRUCK STOP IS NOW OPEN with Esso gas station, Burger King and KFC . You will not find better value in an excellent location. Origin Business Park is a growing industrial area and taxes are a fraction of the price of properties near or within the City of Calgary. Only 13-minute drive from the intersection of Highway 1 and Stoney Trail, as well as close to Chestermere, Strathmore, Balzac and Langdon.