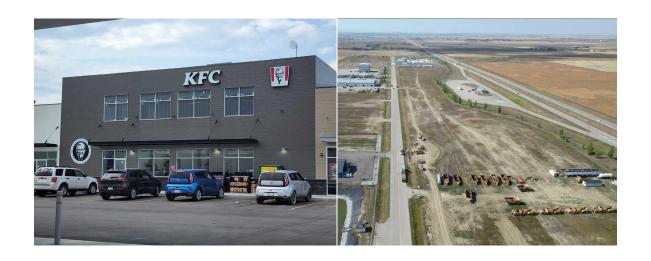

Room Information

Level **Dimensions** Level **Dimensions** Room Room Legal/Tax/Financial

Title: Zoning: **Fee Simple** I-G

Legal Desc: 1711430

Remarks

This PRIME 3 acre industrial lot with VISIBILITY AND ACCESS ON PAVEMENT from Highway 1 and located in an area poised for extensive growth. Have you seen the news on the De Havilland Field as it will be located directly south? De Havilland Field will be the home of assembly and production of reliable and rugged Canadian aircraft that serve missions around the world with 1500 employees. TRUCK STOP IS NOW OPEN with Esso gas station, Burger King and KFC . You will not find better value in an excellent location. Origin Business Park is a growing industrial area and taxes are a fraction of the price of properties near or within the City of Calgary. Only 13-minute drive from the intersection of Highway 1 and Stoney Trail, as well as close to Chestermere, Strathmore, Balzac and Langdon.