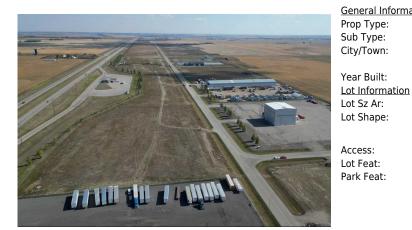

Date:

**General Information** 

Prop Type: Land Sub Type: **Industrial Land** 

City/Town: **Rural Wheatland** Finished Floor Area

> County Abv Saft: 0 0

Low Sqft: Ttl Sqft:

130,680 sqft

Garage Sz: Accessible to Major Traffic Route, Direct Access, Paved Road, Public

Ttl Park:

Cleared, Level, Rectangular Lot

**Utilities and Features** 

Roof: Construction: Heating: Flooring: Water Source: Sewer: Fnd/Bsmt: Ext Feat:

Kitchen Appl: Int Feat:

Pub Rmks:

Electricity at Lot Line, Natural Gas at Lot Line, Phone At Lot Line **Utilities:** 

Room Information

Level **Dimensions** Level **Dimensions** Room Room Legal/Tax/Financial

Title: Zoning: **Fee Simple** I-G

Legal Desc: 1711430

Remarks

This PRIME 3 acre industrial lot with VISIBILITY AND ACCESS ON PAVEMENT from Highway 1 and located in an area poised for extensive growth. Have you seen the news on the De Havilland Field as it will be located directly south? De Havilland Field will be the home of assembly and production of reliable and rugged Canadian aircraft that serve missions around the world with 1500 employees. TRUCK STOP IS NOW OPEN with Esso gas station, Burger King and KFC . You will not find better value in an excellent location. Origin Business Park is a growing industrial area and taxes are a fraction of the price of properties near or within the City of Calgary. Only 13-minute drive from the intersection of Highway 1 and Stoney Trail, as well as close to Chestermere, Strathmore, Balzac and Langdon.