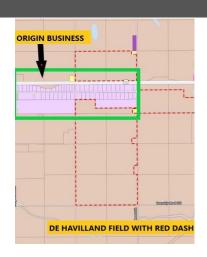

Room Information

Level **Dimensions** Level **Dimensions** Room Room Legal/Tax/Financial

Title: Zoning: **Fee Simple** I-G

Legal Desc: 1711430

Remarks

This PRIME 3 acre industrial lot with VISIBILITY AND ACCESS ON PAVEMENT from Highway 1 and located in an area poised for extensive growth. Have you seen the news on the De Havilland Field as it will be located directly south? De Havilland Field will be the home of assembly and production of reliable and rugged Canadian aircraft that serve missions around the world with 1500 employees. TRUCK STOP IS NOW OPEN with Esso gas station, Burger King and KFC . You will not find better value in an excellent location. Origin Business Park is a growing industrial area and taxes are a fraction of the price of properties near or within the City of Calgary. Only 13-minute drive from the intersection of Highway 1 and Stoney Trail, as well as close to Chestermere, Strathmore, Balzac and Langdon.