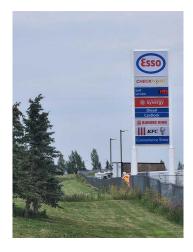

Room Information

Level **Dimensions** Level **Dimensions** Room Room Legal/Tax/Financial

Title: Zoning: **Fee Simple** I-G

Legal Desc: 1711430

Remarks

This PRIME 3 acre industrial lot with VISIBILITY AND ACCESS ON PAVEMENT from Highway 1 and located in an area poised for extensive growth. Have you seen the news on the De Havilland Field as it will be located directly south? De Havilland Field will be the home of assembly and production of reliable and rugged Canadian aircraft that serve missions around the world with 1500 employees. TRUCK STOP IS NOW OPEN with Esso gas station, Burger King and KFC . You will not find better value in an excellent location. Origin Business Park is a growing industrial area and taxes are a fraction of the price of properties near or within the City of Calgary. Only 13-minute drive from the intersection of Highway 1 and Stoney Trail, as well as close to Chestermere, Strathmore, Balzac and Langdon.