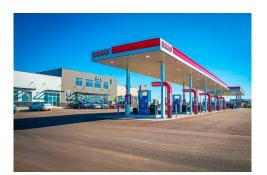

Room Information

Level **Dimensions** Level **Dimensions** Room Room Legal/Tax/Financial

Title: Zoning: **Fee Simple** I-G

Legal Desc: 1711430

Remarks

This PRIME 3 acre industrial lot with VISIBILITY AND ACCESS ON PAVEMENT from Highway 1 and located in an area poised for extensive growth. Have you seen the news on the De Havilland Field as it will be located directly south? De Havilland Field will be the home of assembly and production of reliable and rugged Canadian aircraft that serve missions around the world with 1500 employees. TRUCK STOP IS NOW OPEN with Esso gas station, Burger King and KFC . You will not find better value in an excellent location. Origin Business Park is a growing industrial area and taxes are a fraction of the price of properties near or within the City of Calgary. Only 13-minute drive from the intersection of Highway 1 and Stoney Trail, as well as close to Chestermere, Strathmore, Balzac and Langdon.