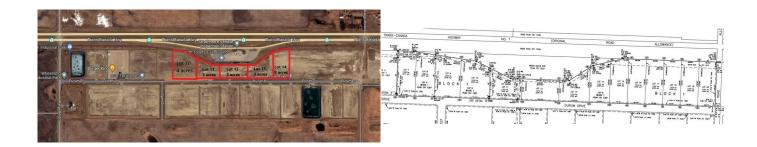

Room Information

Level **Dimensions** Level **Dimensions** Room Room Legal/Tax/Financial

Title: Zoning: **Fee Simple** I-G

Legal Desc: 1711430

Remarks

This PRIME 3 acre industrial lot with VISIBILITY AND ACCESS ON PAVEMENT from Highway 1 and located in an area poised for extensive growth. Have you seen the news on the De Havilland Field as it will be located directly south? De Havilland Field will be the home of assembly and production of reliable and rugged Canadian aircraft that serve missions around the world with 1500 employees. TRUCK STOP IS NOW OPEN with Esso gas station, Burger King and KFC . You will not find better value in an excellent location. Origin Business Park is a growing industrial area and taxes are a fraction of the price of properties near or within the City of Calgary. Only 13-minute drive from the intersection of Highway 1 and Stoney Trail, as well as close to Chestermere, Strathmore, Balzac and Langdon.