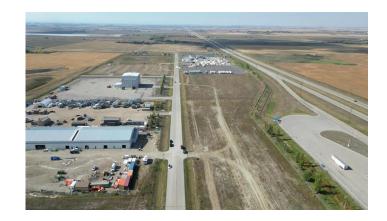

Room Information

Level **Dimensions** Level **Dimensions** Room Room Legal/Tax/Financial

Title: Zoning: **Fee Simple** I-G

Legal Desc: 1711430

Remarks

This PRIME 3 acre industrial lot with VISIBILITY AND ACCESS ON PAVEMENT from Highway 1 and located in an area poised for extensive growth. Have you seen the news on the De Havilland Field as it will be located directly south? De Havilland Field will be the home of assembly and production of reliable and rugged Canadian aircraft that serve missions around the world with 1500 employees. TRUCK STOP IS NOW OPEN with Esso gas station, Burger King and KFC . You will not find better value in an excellent location. Origin Business Park is a growing industrial area and taxes are a fraction of the price of properties near or within the City of Calgary. Only 13-minute drive from the intersection of Highway 1 and Stoney Trail, as well as close to Chestermere, Strathmore, Balzac and Langdon.