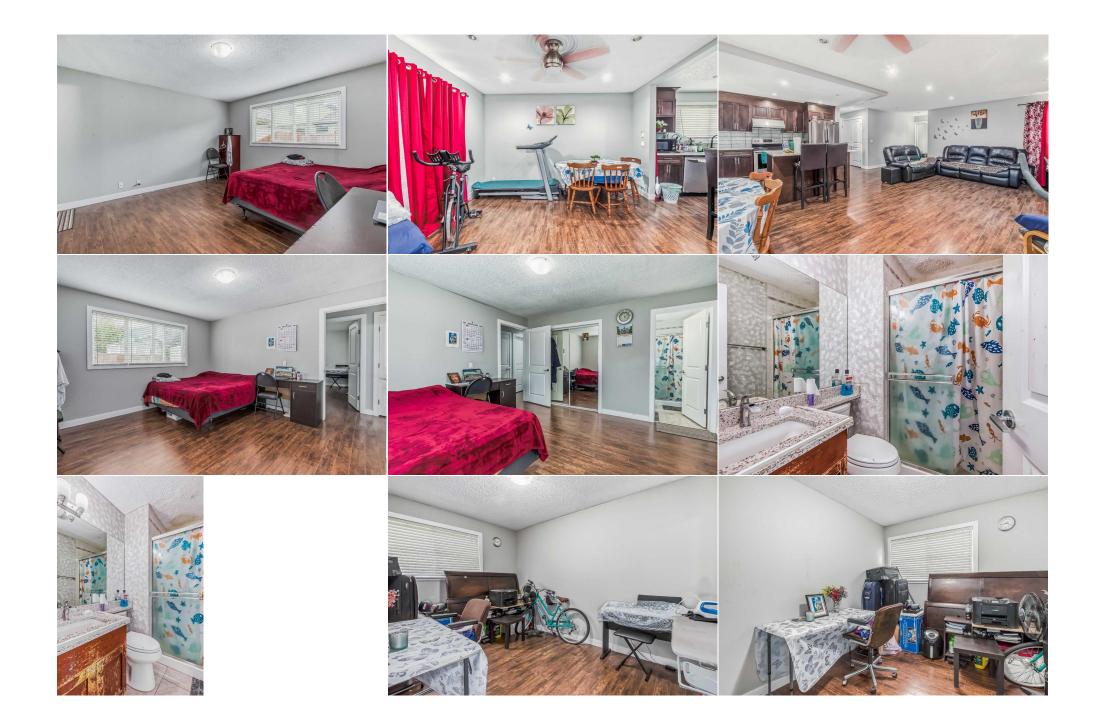

2

Utilities and Features

| Roof:<br>Heating:<br>Sewer:<br>Ext Feat: | Asphalt Shingl<br>Forced Air<br>Other |                                                                                 |                   | Construction:<br>Wood Frame<br>Flooring:<br>Ceramic Tile,Laminate<br>Water Source:<br>Fnd/Bsmt:<br>Poured Concrete |          |                   |  |  |
|------------------------------------------|---------------------------------------|---------------------------------------------------------------------------------|-------------------|--------------------------------------------------------------------------------------------------------------------|----------|-------------------|--|--|
| Kitchen Appl:                            |                                       | Dishwasher,Dryer,Electric Stove,Range,Refrigerator,Stove(s),Washer,Washer/Dryer |                   |                                                                                                                    |          |                   |  |  |
| Int Feat: Kitchen Island                 |                                       |                                                                                 |                   |                                                                                                                    |          |                   |  |  |
| Utilities:                               |                                       |                                                                                 | Roor              | n Information                                                                                                      |          |                   |  |  |
| <u>Room</u>                              |                                       | Level                                                                           | <u>Dimensions</u> | <u>Room</u>                                                                                                        | Level    | <u>Dimensions</u> |  |  |
| Mud Room                                 |                                       | Main                                                                            | 3`1" x 6`4"       | Bedroom                                                                                                            | Main     | 8`9" x 12`4"      |  |  |
| Bedroom - Prir                           | mary                                  | Main                                                                            | 13`0" x 13`8"     | 3pc Ensuite bath                                                                                                   | Main     | 5`5" x 7`5"       |  |  |
| 4pc Bathroom                             |                                       | Main                                                                            | 4`11" x 7`2"      | Laundry                                                                                                            | Main     | 6`9" x 3`3"       |  |  |
| Bedroom                                  |                                       | Main                                                                            | 8`11" x 7`10"     | Kitchen                                                                                                            | Main     | 12`1" x 13`3"     |  |  |
| Dining Room                              |                                       | Main                                                                            | 10`1" x 12`1"     | Living Room                                                                                                        | Main     | 15`10" x 13`10"   |  |  |
| Other                                    |                                       | Main                                                                            | 11`6" x 7`11"     | Bedroom                                                                                                            | Basement | 12`3" x 10`8"     |  |  |
| 4pc Bathroom                             |                                       | Basement                                                                        | 8`10" x 9`3"      | Bedroom                                                                                                            | Basement | 9`0" x 10`4"      |  |  |

| Bedroom<br>Kitchen                 | Basement<br>Basement                                    | 11`1" x 11`9"<br>11`8" x 12`3"                                       | Dining Room<br>Game Room<br>Legal/Tax/Financial                   | Basement<br>Basement               | 7`5" x 8`0"<br>11`1" x 19`1"                                                                                                             |
|------------------------------------|---------------------------------------------------------|----------------------------------------------------------------------|-------------------------------------------------------------------|------------------------------------|------------------------------------------------------------------------------------------------------------------------------------------|
| <br>Title:                         |                                                         | Zoning:                                                              |                                                                   |                                    |                                                                                                                                          |
| Fee Simple                         |                                                         | R-C1                                                                 |                                                                   |                                    |                                                                                                                                          |
| Legal Desc:                        | 8010389                                                 |                                                                      |                                                                   |                                    |                                                                                                                                          |
|                                    |                                                         |                                                                      | Remarks                                                           |                                    |                                                                                                                                          |
| Pub Rmks:                          | water tank was change<br>stairs. Illegal basemen        | ed in 2018. MAIN FLOOR has 3 bee<br>t has three bedrooms and full wa | frooms and 2 full washrooms. M<br>shroom .Great floor plan. Gross | ain floor has laminate flooring. 9 | s steel appliances. Granite counter tops. Hot<br>Separate laundry for upstairs and down<br>onth. \$1550-upstairs and \$1000.00 Bsmt. Plz |
| Inclusions:<br>Property Listed By: | note its a lilegal BSMt.<br>none<br>RE/MAX IREALTY INNO | suite. Don't miss it and call your<br>VATIONS                        | own Kealtor !                                                     |                                    |                                                                                                                                          |