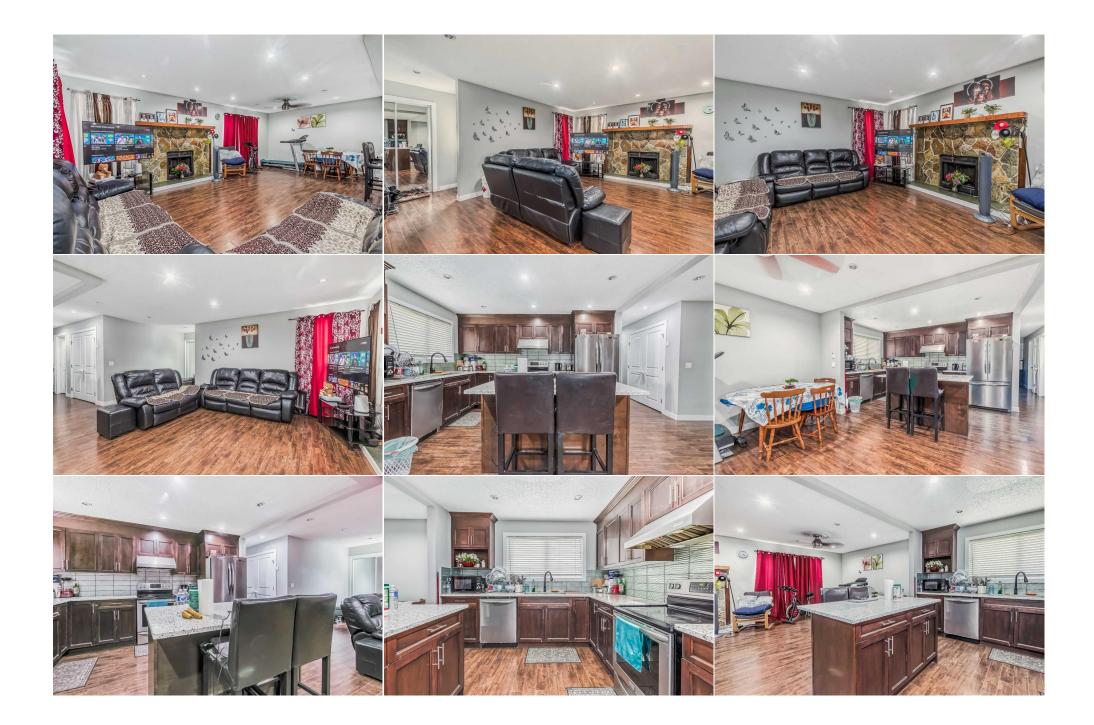

2

Utilities and Features

| Roof:<br>Heating:<br>Sewer:<br>Ext Feat: | Asphalt Shingl<br>Forced Air<br>Other |                                                                                 |                   | Construction:<br>Wood Frame<br>Flooring:<br>Ceramic Tile,Laminate<br>Water Source:<br>Fnd/Bsmt:<br>Poured Concrete |          |                   |  |  |
|------------------------------------------|---------------------------------------|---------------------------------------------------------------------------------|-------------------|--------------------------------------------------------------------------------------------------------------------|----------|-------------------|--|--|
| Kitchen Appl:                            |                                       | Dishwasher,Dryer,Electric Stove,Range,Refrigerator,Stove(s),Washer,Washer/Dryer |                   |                                                                                                                    |          |                   |  |  |
| Int Feat: Kitchen Island                 |                                       |                                                                                 |                   |                                                                                                                    |          |                   |  |  |
| Utilities:                               |                                       |                                                                                 | Roor              | n Information                                                                                                      |          |                   |  |  |
| <u>Room</u>                              |                                       | Level                                                                           | <u>Dimensions</u> | <u>Room</u>                                                                                                        | Level    | <u>Dimensions</u> |  |  |
| Mud Room                                 |                                       | Main                                                                            | 3`1" x 6`4"       | Bedroom                                                                                                            | Main     | 8`9" x 12`4"      |  |  |
| Bedroom - Prir                           | mary                                  | Main                                                                            | 13`0" x 13`8"     | 3pc Ensuite bath                                                                                                   | Main     | 5`5" x 7`5"       |  |  |
| 4pc Bathroom                             |                                       | Main                                                                            | 4`11" x 7`2"      | Laundry                                                                                                            | Main     | 6`9" x 3`3"       |  |  |
| Bedroom                                  |                                       | Main                                                                            | 8`11" x 7`10"     | Kitchen                                                                                                            | Main     | 12`1" x 13`3"     |  |  |
| Dining Room                              |                                       | Main                                                                            | 10`1" x 12`1"     | Living Room                                                                                                        | Main     | 15`10" x 13`10"   |  |  |
| Other                                    |                                       | Main                                                                            | 11`6" x 7`11"     | Bedroom                                                                                                            | Basement | 12`3" x 10`8"     |  |  |
| 4pc Bathroom                             |                                       | Basement                                                                        | 8`10" x 9`3"      | Bedroom                                                                                                            | Basement | 9`0" x 10`4"      |  |  |

| Bedroom<br>Kitchen                 | Basement<br>Basement                                    | 11`1" x 11`9"<br>11`8" x 12`3"                                       | Dining Room<br>Game Room<br>Legal/Tax/Financial                   | Basement<br>Basement               | 7`5" x 8`0"<br>11`1" x 19`1"                                                                                                             |
|------------------------------------|---------------------------------------------------------|----------------------------------------------------------------------|-------------------------------------------------------------------|------------------------------------|------------------------------------------------------------------------------------------------------------------------------------------|
| <br>Title:                         |                                                         | Zoning:                                                              |                                                                   |                                    |                                                                                                                                          |
| Fee Simple                         |                                                         | R-C1                                                                 |                                                                   |                                    |                                                                                                                                          |
| Legal Desc:                        | 8010389                                                 |                                                                      |                                                                   |                                    |                                                                                                                                          |
|                                    |                                                         |                                                                      | Remarks                                                           |                                    |                                                                                                                                          |
| Pub Rmks:                          | water tank was change<br>stairs. Illegal basemen        | ed in 2018. MAIN FLOOR has 3 bee<br>t has three bedrooms and full wa | frooms and 2 full washrooms. M<br>shroom .Great floor plan. Gross | ain floor has laminate flooring. 9 | s steel appliances. Granite counter tops. Hot<br>Separate laundry for upstairs and down<br>onth. \$1550-upstairs and \$1000.00 Bsmt. Plz |
| Inclusions:<br>Property Listed By: | note its a lilegal BSMt.<br>none<br>RE/MAX IREALTY INNO | suite. Don't miss it and call your<br>VATIONS                        | own Kealtor !                                                     |                                    |                                                                                                                                          |