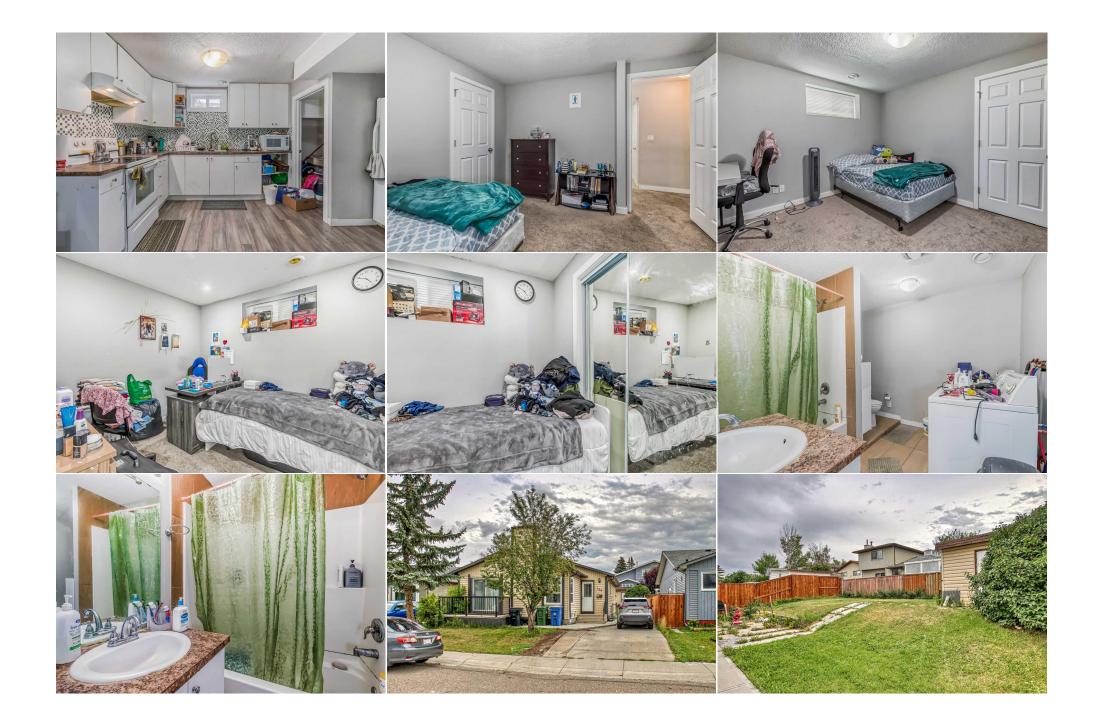

## 108 WHITERAM Close, Calgary T1Y 5X8

| MLS®#:         | A2072446           | Area:           | Whitehorn                                                                                                       | Listing                  | 08/09/23     | List P      | rice: <b>\$599,900</b> |       |                   |           |
|----------------|--------------------|-----------------|-----------------------------------------------------------------------------------------------------------------|--------------------------|--------------|-------------|------------------------|-------|-------------------|-----------|
| Status:        | Pending            | County:         | Calgary                                                                                                         | Date:<br>Change:         | None         | Assoc       | iation: Fort McMurray  | 1     |                   |           |
| Alter H        |                    |                 |                                                                                                                 | General In<br>Prop Type: |              | Residential |                        |       | <u>DOM</u><br>284 |           |
| K A            |                    | W. T. P. C. Rea | *                                                                                                               | Sub Type:                |              | Detached    |                        |       | Layout            |           |
| -              |                    | ALL ALL ST      | the second                                                                                                      | City/Town:               |              | Calgary     | Finished Floor Ar      |       | Beds:             | 6 (3 3 )  |
| 101            |                    | A MARTINE       | and the second                                                                                                  | Year Built:              |              | 1982        | Abv Sqft:              | 1,280 | Baths:            | 3.0 (3 0) |
| and the second |                    | A Statement     | in the second | Lot Information          | <u>ation</u> |             | Low Sqft:              |       | Style:            | Bungalow  |
|                | The vertice of the |                 |                                                                                                                 | Lot Sz Ar:               |              | 4,402 sqft  | Ttl Sqft:              | 1,280 |                   |           |
| 11H2           |                    |                 |                                                                                                                 | Lot Shape:               |              |             |                        |       | Parking           |           |

2

Utilities and Features

| Roof:<br>Heating:<br>Sewer:<br>Ext Feat: | Asphalt Shingl<br>Forced Air<br>Other |                                                                                 |                   | Construction:<br>Wood Frame<br>Flooring:<br>Ceramic Tile,Laminate<br>Water Source:<br>Fnd/Bsmt:<br>Poured Concrete |          |                   |  |  |
|------------------------------------------|---------------------------------------|---------------------------------------------------------------------------------|-------------------|--------------------------------------------------------------------------------------------------------------------|----------|-------------------|--|--|
| Kitchen Appl:                            |                                       | Dishwasher,Dryer,Electric Stove,Range,Refrigerator,Stove(s),Washer,Washer/Dryer |                   |                                                                                                                    |          |                   |  |  |
| Int Feat: Kitchen Island                 |                                       |                                                                                 |                   |                                                                                                                    |          |                   |  |  |
| Utilities:                               |                                       |                                                                                 | Roor              | n Information                                                                                                      |          |                   |  |  |
| <u>Room</u>                              |                                       | Level                                                                           | <u>Dimensions</u> | <u>Room</u>                                                                                                        | Level    | <u>Dimensions</u> |  |  |
| Mud Room                                 |                                       | Main                                                                            | 3`1" x 6`4"       | Bedroom                                                                                                            | Main     | 8`9" x 12`4"      |  |  |
| Bedroom - Prir                           | mary                                  | Main                                                                            | 13`0" x 13`8"     | 3pc Ensuite bath                                                                                                   | Main     | 5`5" x 7`5"       |  |  |
| 4pc Bathroom                             |                                       | Main                                                                            | 4`11" x 7`2"      | Laundry                                                                                                            | Main     | 6`9" x 3`3"       |  |  |
| Bedroom                                  |                                       | Main                                                                            | 8`11" x 7`10"     | Kitchen                                                                                                            | Main     | 12`1" x 13`3"     |  |  |
| Dining Room                              |                                       | Main                                                                            | 10`1" x 12`1"     | Living Room                                                                                                        | Main     | 15`10" x 13`10"   |  |  |
| Other                                    |                                       | Main                                                                            | 11`6" x 7`11"     | Bedroom                                                                                                            | Basement | 12`3" x 10`8"     |  |  |
| 4pc Bathroom                             |                                       | Basement                                                                        | 8`10" x 9`3"      | Bedroom                                                                                                            | Basement | 9`0" x 10`4"      |  |  |

| Bedroom<br>Kitchen                 | Basement<br>Basement                                    | 11`1" x 11`9"<br>11`8" x 12`3"                                       | Dining Room<br>Game Room<br>Legal/Tax/Financial                   | Basement<br>Basement               | 7`5" x 8`0"<br>11`1" x 19`1"                                                                                                             |
|------------------------------------|---------------------------------------------------------|----------------------------------------------------------------------|-------------------------------------------------------------------|------------------------------------|------------------------------------------------------------------------------------------------------------------------------------------|
| <br>Title:                         |                                                         | Zoning:                                                              |                                                                   |                                    |                                                                                                                                          |
| Fee Simple                         |                                                         | R-C1                                                                 |                                                                   |                                    |                                                                                                                                          |
| Legal Desc:                        | 8010389                                                 |                                                                      |                                                                   |                                    |                                                                                                                                          |
|                                    |                                                         |                                                                      | Remarks                                                           |                                    |                                                                                                                                          |
| Pub Rmks:                          | water tank was change<br>stairs. Illegal basemen        | ed in 2018. MAIN FLOOR has 3 bee<br>t has three bedrooms and full wa | frooms and 2 full washrooms. M<br>shroom .Great floor plan. Gross | ain floor has laminate flooring. 9 | s steel appliances. Granite counter tops. Hot<br>Separate laundry for upstairs and down<br>onth. \$1550-upstairs and \$1000.00 Bsmt. Plz |
| Inclusions:<br>Property Listed By: | note its a lilegal BSMt.<br>none<br>RE/MAX IREALTY INNO | suite. Don't miss it and call your<br>VATIONS                        | own Kealtor !                                                     |                                    |                                                                                                                                          |