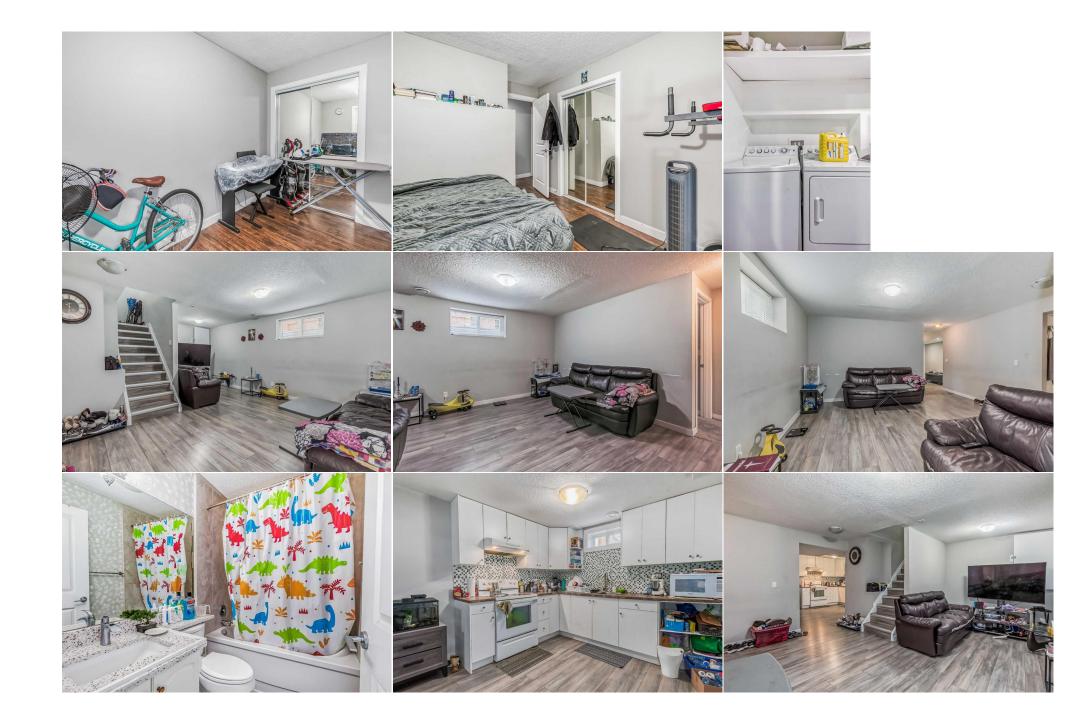

| Bedroom<br>Kitchen                 | Basement<br>Basement                                    | 11`1" x 11`9"<br>11`8" x 12`3"                                       | Dining Room<br>Game Room<br>Legal/Tax/Financial                   | Basement<br>Basement               | 7`5" x 8`0"<br>11`1" x 19`1"                                                                                                             |
|------------------------------------|---------------------------------------------------------|----------------------------------------------------------------------|-------------------------------------------------------------------|------------------------------------|------------------------------------------------------------------------------------------------------------------------------------------|
| <br>Title:                         |                                                         | Zoning:                                                              |                                                                   |                                    |                                                                                                                                          |
| Fee Simple                         |                                                         | R-C1                                                                 |                                                                   |                                    |                                                                                                                                          |
| Legal Desc:                        | 8010389                                                 |                                                                      |                                                                   |                                    |                                                                                                                                          |
|                                    |                                                         |                                                                      | Remarks                                                           |                                    |                                                                                                                                          |
| Pub Rmks:                          | water tank was change<br>stairs. Illegal basemen        | ed in 2018. MAIN FLOOR has 3 bee<br>t has three bedrooms and full wa | frooms and 2 full washrooms. M<br>shroom .Great floor plan. Gross | ain floor has laminate flooring. 9 | s steel appliances. Granite counter tops. Hot<br>Separate laundry for upstairs and down<br>onth. \$1550-upstairs and \$1000.00 Bsmt. Plz |
| Inclusions:<br>Property Listed By: | note its a lilegal BSMt.<br>none<br>RE/MAX IREALTY INNO | suite. Don't miss it and call your<br>VATIONS                        | own Kealtor !                                                     |                                    |                                                                                                                                          |