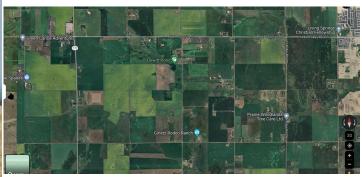

Level Level <u>Room</u> **Dimensions** Room **Dimensions** Legal/Tax/Financial

Title: Zoning:

**Fee Simple** AG 1610352

Legal Desc: Remarks

> This 50.85 acre parcel is west facing, great close access to Calgary & Airdrie. Come build your dream home and have a small hobby farm. There are 2 other 50.85+/adjacent parcels also available. Please do not approach the other neighboring properties(acreage owners); this a a vacant parcel.