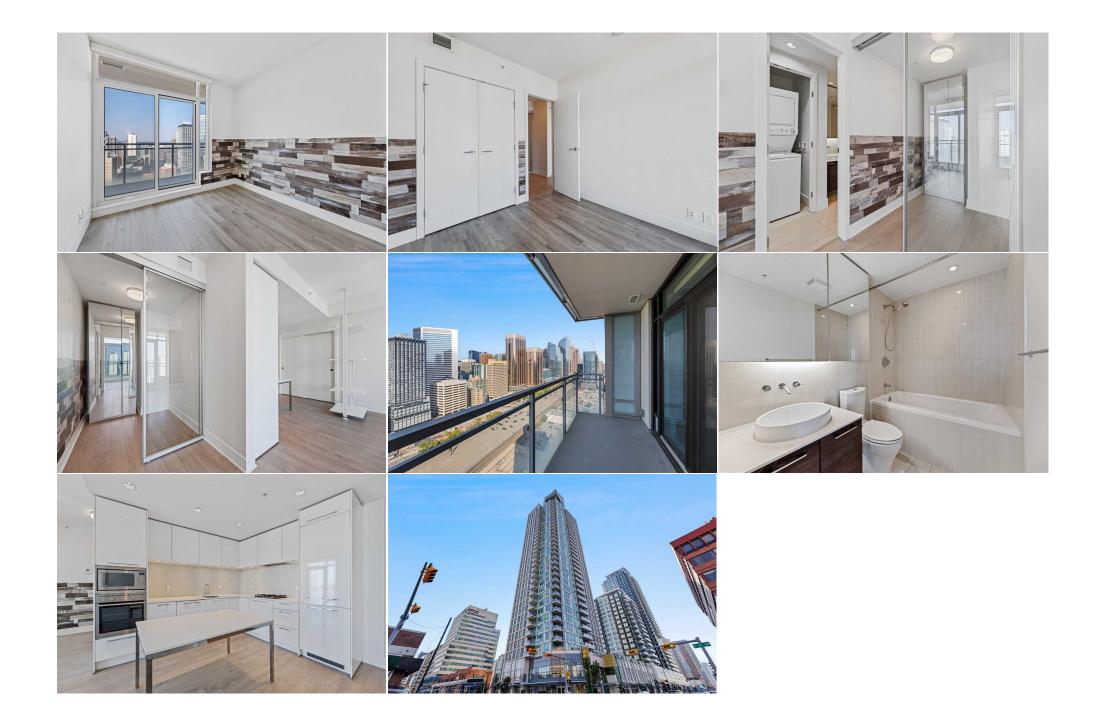

| Condo Fee:<br><b>\$463</b>                      | Title:<br><b>Fee Simple</b><br>Fee Freq:             | Zoning:<br>CC-X                                                                                                                                                                                                                                                                                                                                  |
|-------------------------------------------------|------------------------------------------------------|--------------------------------------------------------------------------------------------------------------------------------------------------------------------------------------------------------------------------------------------------------------------------------------------------------------------------------------------------|
| Legal Desc:                                     | Monthly<br>1610980                                   | Remarks                                                                                                                                                                                                                                                                                                                                          |
| Pub Rmks:<br>Inclusions:<br>Property Listed By: | appliances, unit has central air and underground par | he Beltline. This beautiful one bedroom plus den has it all. Open plan with lovely white kitchen with all<br>king spot. This building is well known for it's many amenities which include - rooftop hot tub, infrared sauna,<br>as fire pit, outdoor terrace on the 3rd floor, as well as guest suites available. Building also has security and |