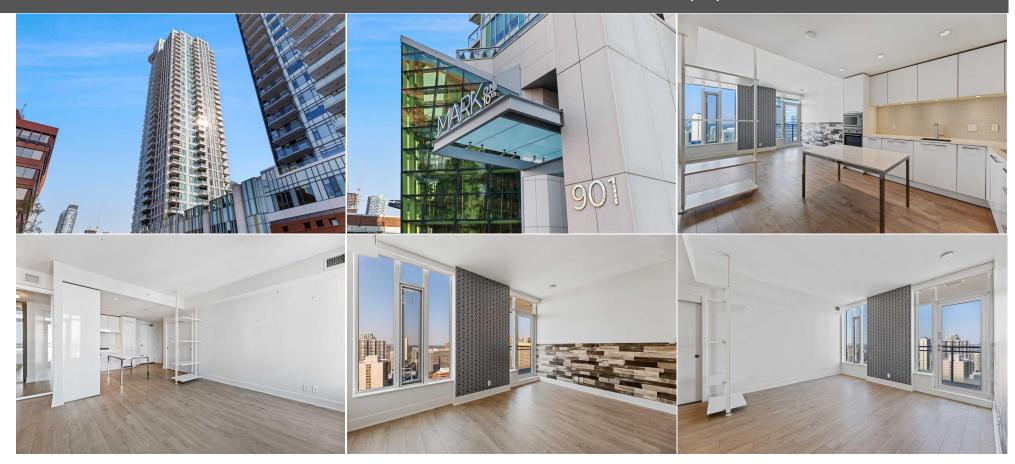

| Condo Fee:<br><b>\$463</b>                      | Title:<br><b>Fee Simple</b><br>Fee Freq:             | Zoning:<br>CC-X                                                                                                                                                                                                                                                                                                                                  |
|-------------------------------------------------|------------------------------------------------------|--------------------------------------------------------------------------------------------------------------------------------------------------------------------------------------------------------------------------------------------------------------------------------------------------------------------------------------------------|
| Legal Desc:                                     | Monthly<br>1610980                                   | Remarks                                                                                                                                                                                                                                                                                                                                          |
| Pub Rmks:<br>Inclusions:<br>Property Listed By: | appliances, unit has central air and underground par | he Beltline. This beautiful one bedroom plus den has it all. Open plan with lovely white kitchen with all<br>king spot. This building is well known for it's many amenities which include - rooftop hot tub, infrared sauna,<br>as fire pit, outdoor terrace on the 3rd floor, as well as guest suites available. Building also has security and |