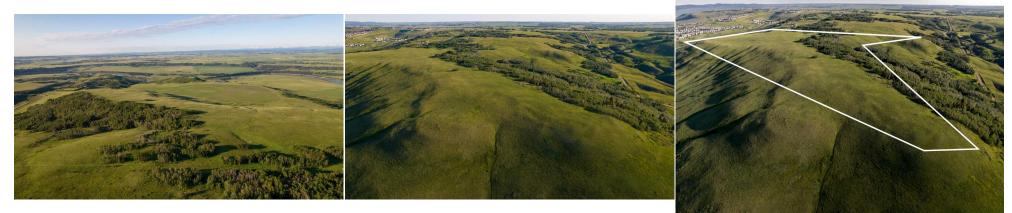

The view stretches from SE to NW over to the mountains and down the valley to the Bow River. It is all breathtakingly right there. Contiguous to the historic Glenbow Ranch and the associated Provincial Park these parcels sit immediately west of the Park and provide the same native fescue land cover that sustained the buffalo and the first nations peoples, and the cattle ranches that followed. Recently subdivided these 76.65 acres are offered in two parcels allowing a range of future use opportunities. Perfect for a country estate with wonderful building sites and ample space for horse lovers or developable into smaller parcels that can allow a few select neighbors to enjoy the site with you. If you want to preserve the legacy explore the advantages of a nature conservancy with its tax advantages and as this is part of the Glenbow Ranch Area Structure Plan consider the value of Transfer Development Credits that can be created. There is much to see and