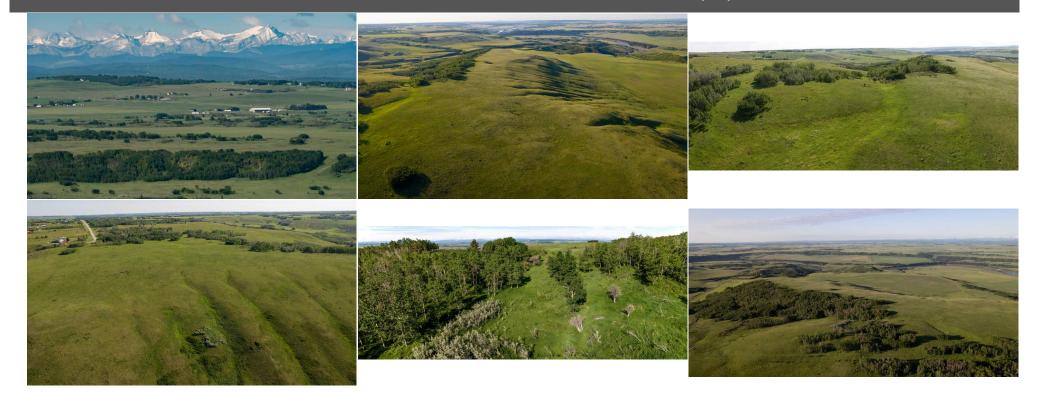

The view stretches from SE to NW over to the mountains and down the valley to the Bow River. It is all breathtakingly right there. Contiguous to the historic Glenbow Ranch and the associated Provincial Park these parcels sit immediately west of the Park and provide the same native fescue land cover that sustained the buffalo and the first nations peoples, and the cattle ranches that followed. Recently subdivided these 76.65 acres are offered in two parcels allowing a range of future use opportunities. Perfect for a country estate with wonderful building sites and ample space for horse lovers or developable into smaller parcels that can allow a few select neighbors to enjoy the site with you. If you want to preserve the legacy explore the advantages of a nature conservancy with its tax advantages and as this is part of the Glenbow Ranch Area Structure Plan consider the value of Transfer Development Credits that can be created. There is much to see and