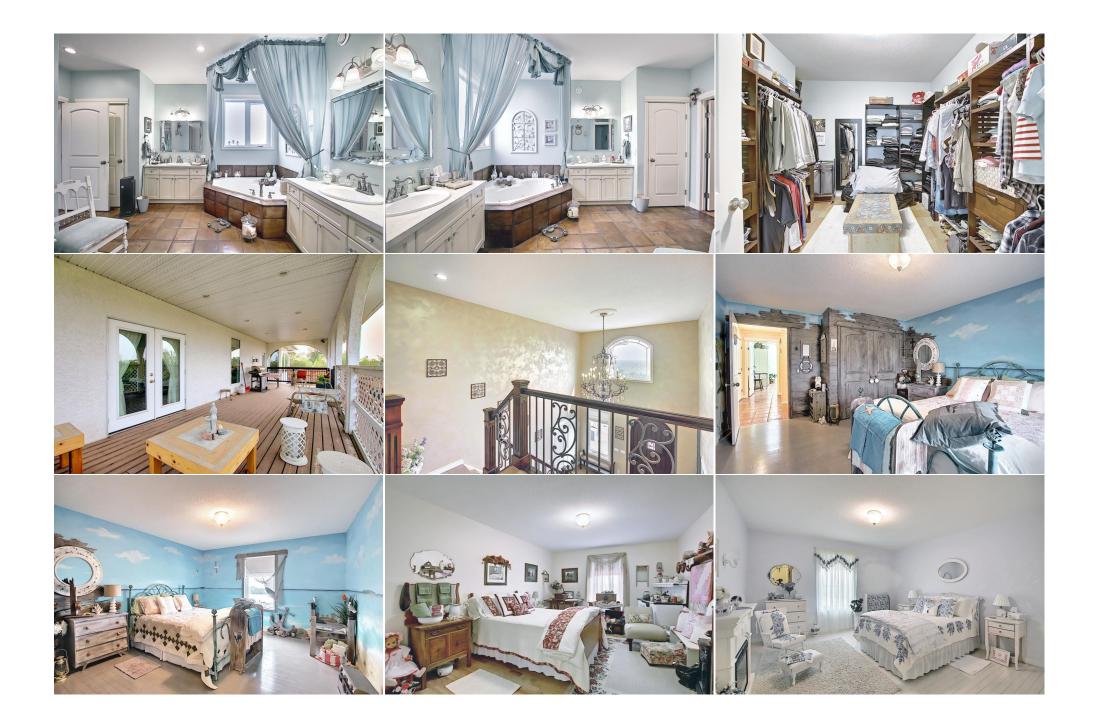

conveniences in a warm family home. Tastefully decorated with beautifully detailing thru out the home. Highlights include a elegant foyer as your enter with Venetian plastered wall to stunning open riser staircase. Be awed with the soaring ceiling and open and functional floor plan. Entertain in your gourmet kitchen with top of line appliances and Marble counters with an abundance of cabinet space on Terracotta Tile floors thru out the main floor. Two storey high ceilings in great room with a grand fireplace .Enjoy large dinner parties in the formal dining room. The master retreat is located on the main floor is a sanctuary for two with a luxurious 5 piece Ensuite . Enjoy the covered balcony that connects kitchen- great room -master suite to rock garden. The upper floor features a balcony off the entertainment area with three bedrooms and Craft room. The oversized Triple Attached garage is a car collector dream . 43'x31' with a work shop area all with in floor heating is off the main laundry room/mud room. Basement is undeveloped with full mechanical room twin boilers, rapid recovery hot water tanks Air conditioning coils have been installed in furnaces for future use, and basement has in floor heat. All this and it come with a fireplace kitchen and office, separate entrance. There are two wells and septic system to supply water to both homes. No problem with RV parking on this ever changing acreage it has a detached 24x20 garage and a repurposed home on original site is being used for storage and chicken coupe. Lots of mature trees and fruit trees and vegetable garden on this fully fenced property. This property has to be seen to be fully appreciated. None