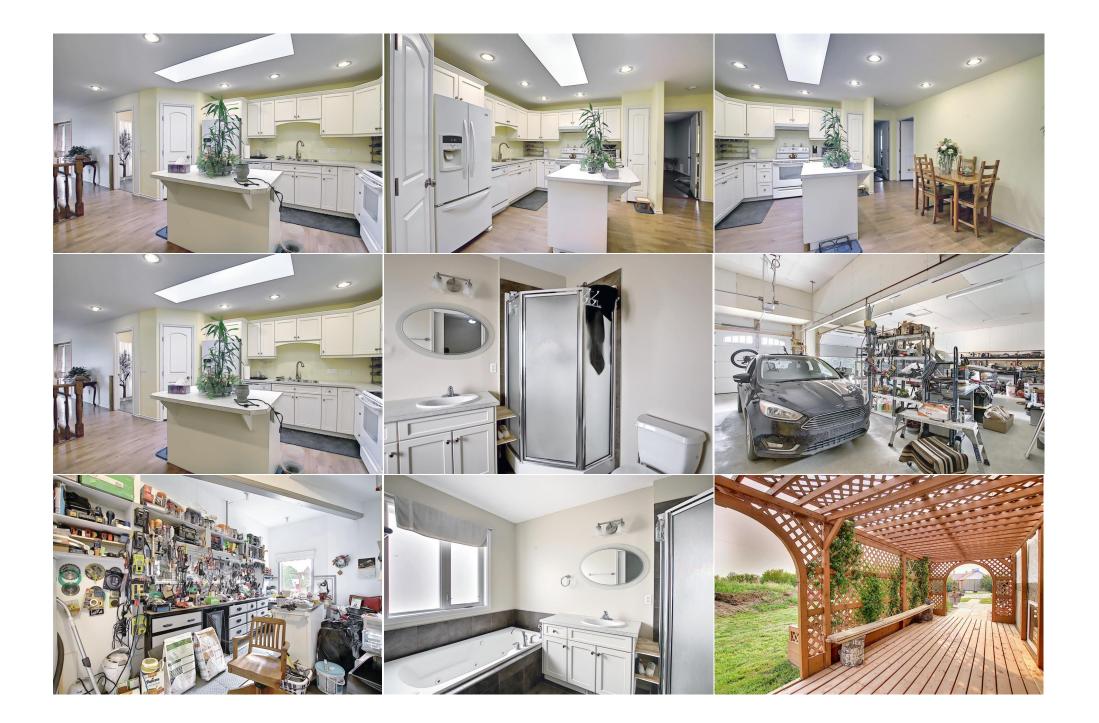

conveniences in a warm family home. Tastefully decorated with beautifully detailing thru out the home. Highlights include a elegant foyer as your enter with Venetian plastered wall to stunning open riser staircase. Be awed with the soaring ceiling and open and functional floor plan. Entertain in your gourmet kitchen with top of line appliances and Marble counters with an abundance of cabinet space on Terracotta Tile floors thru out the main floor. Two storey high ceilings in great room with a grand fireplace .Enjoy large dinner parties in the formal dining room. The master retreat is located on the main floor is a sanctuary for two with a luxurious 5 piece Ensuite . Enjoy the covered balcony that connects kitchen- great room -master suite to rock garden. The upper floor features a balcony off the entertainment area with three bedrooms and Craft room. The oversized Triple Attached garage is a car collector dream . 43'x31' with a work shop area all with in floor heating is off the main laundry room/mud room. Basement is undeveloped with full mechanical room twin boilers, rapid recovery hot water tanks Air conditioning coils have been installed in furnaces for future use, and basement has in floor heat. All this and it come with a fireplace kitchen and office, separate entrance. There are two wells and septic system to supply water to both homes. No problem with RV parking on this ever changing acreage it has a detached 24x20 garage and a repurposed home on original site is being used for storage and chicken coupe. Lots of mature trees and fruit trees and vegetable garden on this fully fenced property. This property has to be seen to be fully appreciated. None