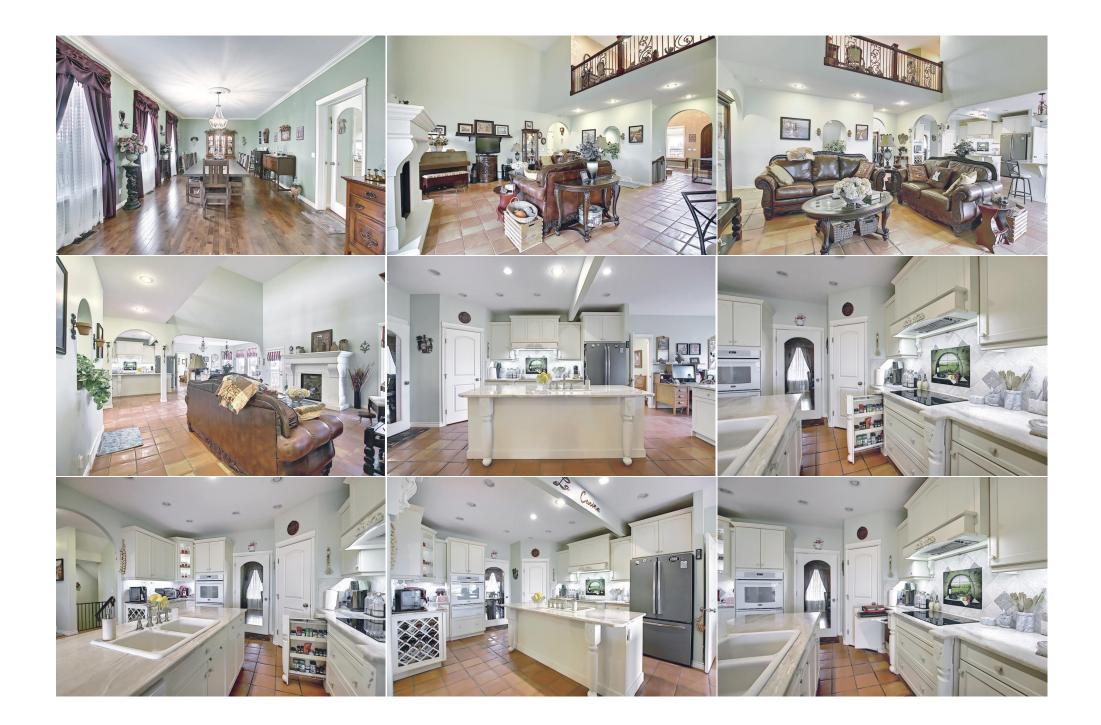

conveniences in a warm family home. Tastefully decorated with beautifully detailing thru out the home. Highlights include a elegant foyer as your enter with Venetian plastered wall to stunning open riser staircase. Be awed with the soaring ceiling and open and functional floor plan. Entertain in your gourmet kitchen with top of line appliances and Marble counters with an abundance of cabinet space on Terracotta Tile floors thru out the main floor. Two storey high ceilings in great room with a grand fireplace .Enjoy large dinner parties in the formal dining room. The master retreat is located on the main floor is a sanctuary for two with a luxurious 5 piece Ensuite . Enjoy the covered balcony that connects kitchen- great room -master suite to rock garden. The upper floor features a balcony off the entertainment area with three bedrooms and Craft room. The oversized Triple Attached garage is a car collector dream . 43'x31' with a work shop area all with in floor heating is off the main laundry room/mud room. Basement is undeveloped with full mechanical room twin boilers, rapid recovery hot water tanks Air conditioning coils have been installed in furnaces for future use, and basement has in floor heat. All this and it come with a fireplace kitchen and office, separate entrance. There are two wells and septic system to supply water to both homes. No problem with RV parking on this ever changing acreage it has a detached 24x20 garage and a repurposed home on original site is being used for storage and chicken coupe. Lots of mature trees and fruit trees and vegetable garden on this fully fenced property. This property has to be seen to be fully appreciated. None