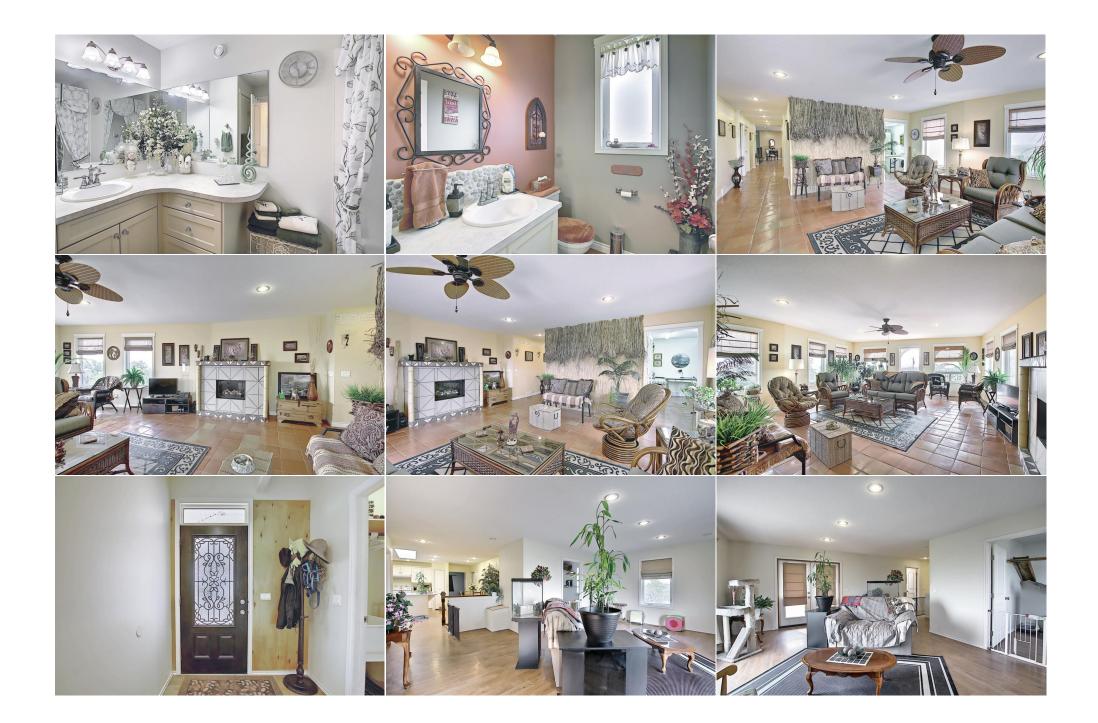

conveniences in a warm family home. Tastefully decorated with beautifully detailing thru out the home. Highlights include a elegant foyer as your enter with Venetian plastered wall to stunning open riser staircase. Be awed with the soaring ceiling and open and functional floor plan. Entertain in your gourmet kitchen with top of line appliances and Marble counters with an abundance of cabinet space on Terracotta Tile floors thru out the main floor. Two storey high ceilings in great room with a grand fireplace .Enjoy large dinner parties in the formal dining room. The master retreat is located on the main floor is a sanctuary for two with a luxurious 5 piece Ensuite . Enjoy the covered balcony that connects kitchen- great room -master suite to rock garden. The upper floor features a balcony off the entertainment area with three bedrooms and Craft room. The oversized Triple Attached garage is a car collector dream . 43'x31' with a work shop area all with in floor heating is off the main laundry room/mud room. Basement is undeveloped with full mechanical room twin boilers, rapid recovery hot water tanks Air conditioning coils have been installed in furnaces for future use, and basement has in floor heat. All this and it come with a fireplace kitchen and office, separate entrance. There are two wells and septic system to supply water to both homes. No problem with RV parking on this ever changing acreage it has a detached 24x20 garage and a repurposed home on original site is being used for storage and chicken coupe. Lots of mature trees and fruit trees and vegetable garden on this fully fenced property. This property has to be seen to be fully appreciated. None