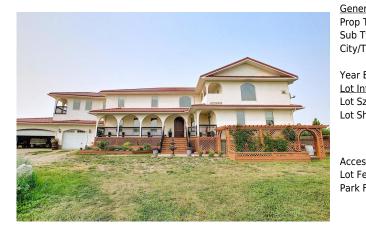

## 255046 RGE RD 250 , Rural Wheatland County T1P 0K6

| MLS®#:  | A2078318 | Area:   | NONE             | Listing          | 09/06/23 | List Price: <b>\$1,399,000</b> |
|---------|----------|---------|------------------|------------------|----------|--------------------------------|
| Status: | Active   | County: | Wheatland County | Date:<br>Change: | None     | Association: Fort McMurray     |
|         |          |         |                  |                  |          |                                |

| eral Information |                        |                   |                      | DOM                     |                   |
|------------------|------------------------|-------------------|----------------------|-------------------------|-------------------|
| о Туре:          | Residential            |                   |                      | 256                     |                   |
| Type:            | Detached               |                   |                      | <u>Layout</u>           |                   |
| /Town:           | <b>Rural Wheatland</b> | Finished Floor Ar | <u>ea</u>            | Beds:                   | 6 (6 )            |
|                  | County                 | Abv Sqft:         | 6,202                | Baths:                  | 5.0 (4 2)         |
| r Built:         | 2013                   | Low Sqft:         |                      | Style:                  | 2 Storey, Acreage |
| Information      |                        | Ttl Sqft:         | 6,202                |                         | with Residence    |
| Sz Ar:           | 71,002 sqft            |                   |                      |                         |                   |
| Shape:           |                        |                   |                      | Parking                 |                   |
|                  |                        |                   |                      | Ttl Park:               | 5                 |
|                  |                        |                   |                      | Garage Sz:              | 1313              |
| ess:             |                        |                   |                      |                         |                   |
| Feat:            | Fruit Trees/Shrub(s    | s),Lawn,Many Tree | es,Treed,Views       |                         |                   |
| < Feat:          | Double Garage Det      | ached,Quad or Mo  | ore Attached,RV Acce | ess/Parking,Workshop in | Garage            |

conveniences in a warm family home. Tastefully decorated with beautifully detailing thru out the home. Highlights include a elegant foyer as your enter with Venetian plastered wall to stunning open riser staircase. Be awed with the soaring ceiling and open and functional floor plan. Entertain in your gourmet kitchen with top of line appliances and Marble counters with an abundance of cabinet space on Terracotta Tile floors thru out the main floor. Two storey high ceilings in great room with a grand fireplace .Enjoy large dinner parties in the formal dining room. The master retreat is located on the main floor is a sanctuary for two with a luxurious 5 piece Ensuite . Enjoy the covered balcony that connects kitchen- great room -master suite to rock garden. The upper floor features a balcony off the entertainment area with three bedrooms and Craft room. The oversized Triple Attached garage is a car collector dream . 43'x31' with a work shop area all with in floor heating is off the main laundry room/mud room. Basement is undeveloped with full mechanical room twin boilers, rapid recovery hot water tanks Air conditioning coils have been installed in furnaces for future use, and basement has in floor heat. All this and it come with a fireplace kitchen and office, separate entrance. There are two wells and septic system to supply water to both homes. No problem with RV parking on this ever changing acreage it has a detached 24x20 garage and a repurposed home on original site is being used for storage and chicken coupe. Lots of mature trees and fruit trees and vegetable garden on this fully fenced property. This property has to be seen to be fully appreciated. None