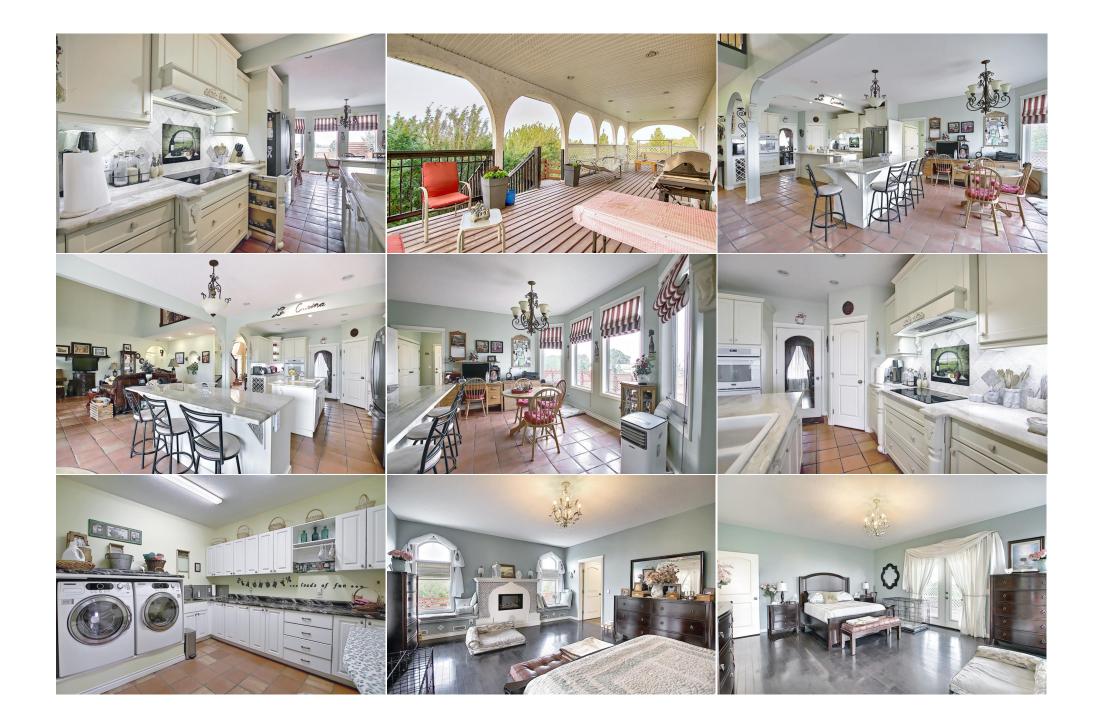

conveniences in a warm family home. Tastefully decorated with beautifully detailing thru out the home. Highlights include a elegant foyer as your enter with Venetian plastered wall to stunning open riser staircase. Be awed with the soaring ceiling and open and functional floor plan. Entertain in your gourmet kitchen with top of line appliances and Marble counters with an abundance of cabinet space on Terracotta Tile floors thru out the main floor. Two storey high ceilings in great room with a grand fireplace .Enjoy large dinner parties in the formal dining room. The master retreat is located on the main floor is a sanctuary for two with a luxurious 5 piece Ensuite . Enjoy the covered balcony that connects kitchen- great room -master suite to rock garden. The upper floor features a balcony off the entertainment area with three bedrooms and Craft room. The oversized Triple Attached garage is a car collector dream . 43'x31' with a work shop area all with in floor heating is off the main laundry room/mud room. Basement is undeveloped with full mechanical room twin boilers, rapid recovery hot water tanks Air conditioning coils have been installed in furnaces for future use, and basement has in floor heat. All this and it come with a fireplace kitchen and office, separate entrance. There are two wells and septic system to supply water to both homes. No problem with RV parking on this ever changing acreage it has a detached 24x20 garage and a repurposed home on original site is being used for storage and chicken coupe. Lots of mature trees and fruit trees and vegetable garden on this fully fenced property. This property has to be seen to be fully appreciated. None