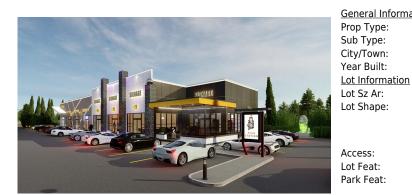

Legal/Tax/Financial

Title: Zoning: **Fee Simple** Commercial

Legal Desc: 1013145

Remarks

Pub Rmks: Location!!!! Location!!!! Location!!!! Location!!!! Secure your commercial land (3.16 Acres) in the master-planned development located in Conrich, Alberta. With an average

median house price of over \$1.2 million dollars, you will be serving the residents of the community and catering to the daily traffic on Conrich Road. This commercial

development is the closest to the CN Rail yard, Khalsa School, Prince of Peace & many other amenities.