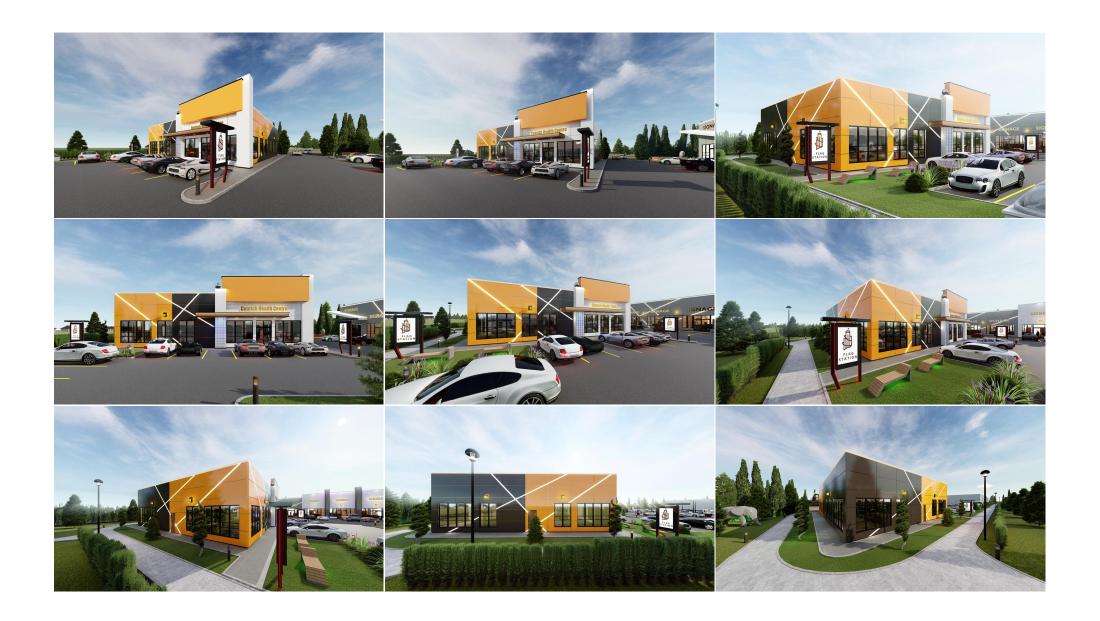

Legal/Tax/Financial

Title: Zoning: **Fee Simple** Commercial

Legal Desc: 1013145

Remarks

Pub Rmks: Location!!!! Location!!!! Location!!!! Location!!!! Secure your commercial land (3.16 Acres) in the master-planned development located in Conrich, Alberta. With an average

median house price of over \$1.2 million dollars, you will be serving the residents of the community and catering to the daily traffic on Conrich Road. This commercial

development is the closest to the CN Rail yard, Khalsa School, Prince of Peace & many other amenities.