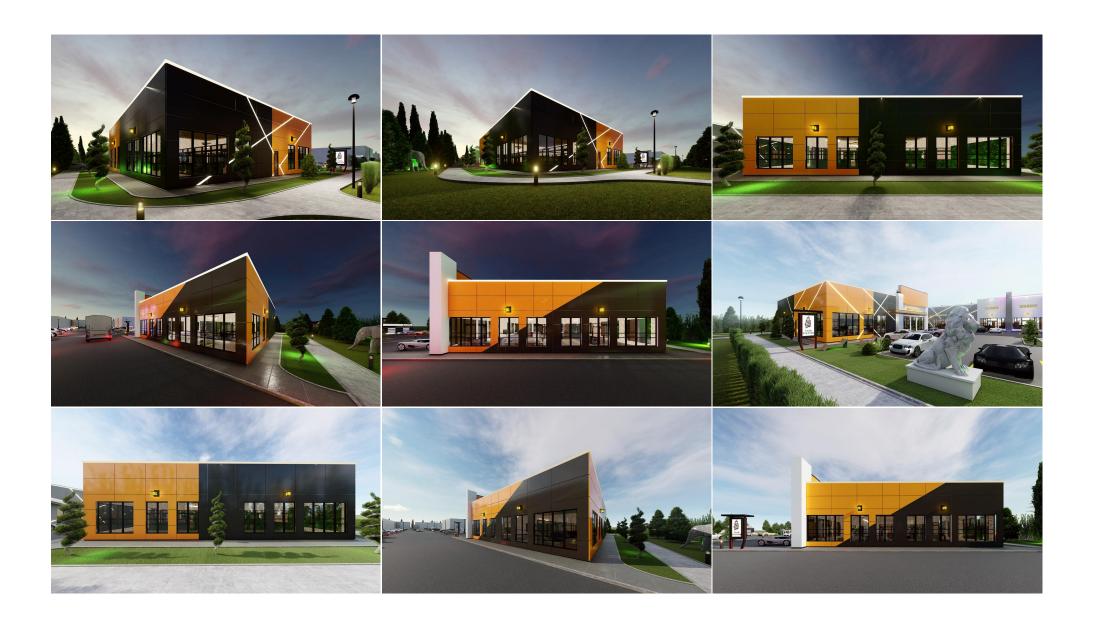

Legal/Tax/Financial

Title: Zoning: **Fee Simple** Commercial

Legal Desc: 1013145

Remarks

Pub Rmks: Location!!!! Location!!!! Location!!!! Location!!!! Secure your commercial land (3.16 Acres) in the master-planned development located in Conrich, Alberta. With an average

median house price of over \$1.2 million dollars, you will be serving the residents of the community and catering to the daily traffic on Conrich Road. This commercial

development is the closest to the CN Rail yard, Khalsa School, Prince of Peace & many other amenities.