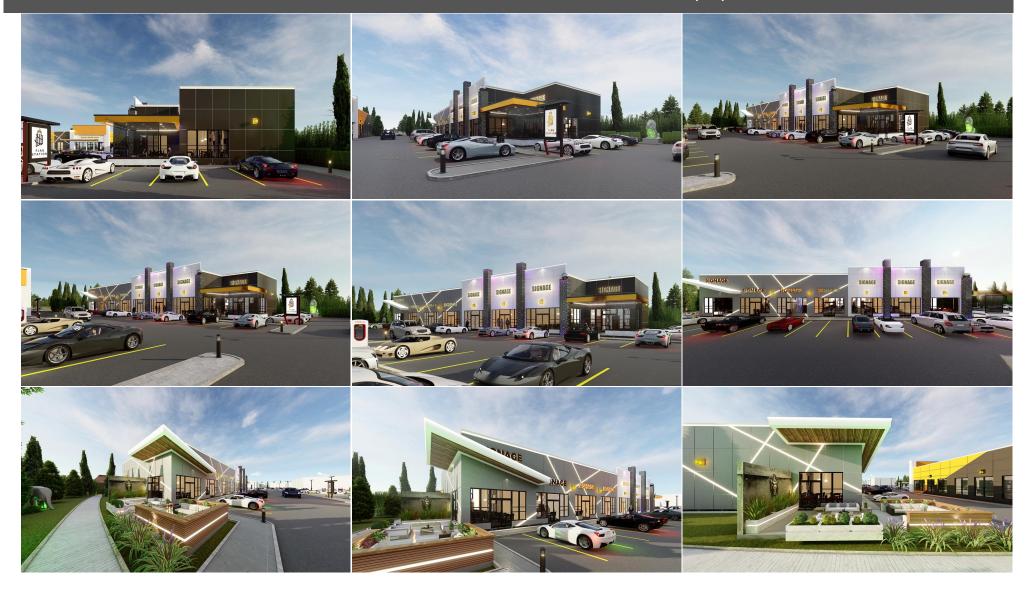

Legal/Tax/Financial

Title: Zoning: **Fee Simple** Commercial

Legal Desc: 1013145

Remarks

Pub Rmks: Location!!!! Location!!!! Location!!!! Location!!!! Secure your commercial land (3.16 Acres) in the master-planned development located in Conrich, Alberta. With an average

median house price of over \$1.2 million dollars, you will be serving the residents of the community and catering to the daily traffic on Conrich Road. This commercial

development is the closest to the CN Rail yard, Khalsa School, Prince of Peace & many other amenities.