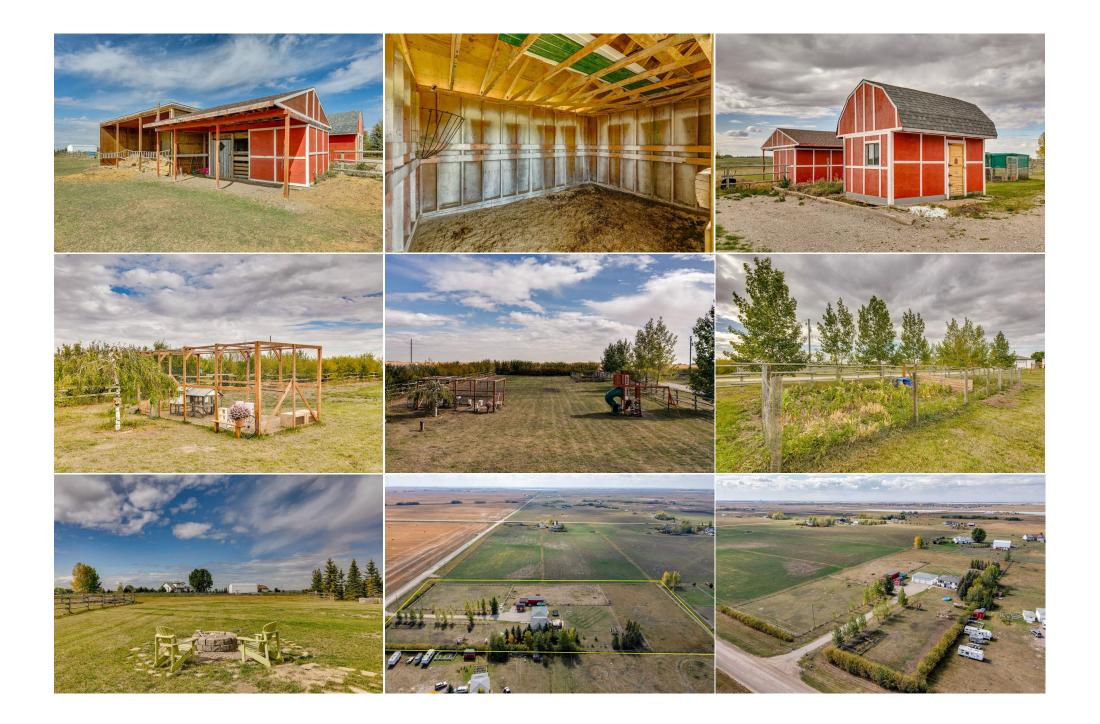

| Game Room                | Basement                                                                                                                                                                                                                                                                                                                                                                                                                                                                                                                                                                                                                                                                                                                                                                                                                                                                                                                                                                                                                                                                                                                                                                                                                                                                                                                                                                                                                                                                                                                                                                                                                                                                                                                                                                                                                                                                                                                                                                                                                                                        | 32`10" x 14`5"          | Storage             | Basement | 3`1" x 4`11" |  |  |
|--------------------------|-----------------------------------------------------------------------------------------------------------------------------------------------------------------------------------------------------------------------------------------------------------------------------------------------------------------------------------------------------------------------------------------------------------------------------------------------------------------------------------------------------------------------------------------------------------------------------------------------------------------------------------------------------------------------------------------------------------------------------------------------------------------------------------------------------------------------------------------------------------------------------------------------------------------------------------------------------------------------------------------------------------------------------------------------------------------------------------------------------------------------------------------------------------------------------------------------------------------------------------------------------------------------------------------------------------------------------------------------------------------------------------------------------------------------------------------------------------------------------------------------------------------------------------------------------------------------------------------------------------------------------------------------------------------------------------------------------------------------------------------------------------------------------------------------------------------------------------------------------------------------------------------------------------------------------------------------------------------------------------------------------------------------------------------------------------------|-------------------------|---------------------|----------|--------------|--|--|
| Furnace/Utility Room     | Basement                                                                                                                                                                                                                                                                                                                                                                                                                                                                                                                                                                                                                                                                                                                                                                                                                                                                                                                                                                                                                                                                                                                                                                                                                                                                                                                                                                                                                                                                                                                                                                                                                                                                                                                                                                                                                                                                                                                                                                                                                                                        | 10`10" x 13`11"         | Legal/Tax/Financial |          |              |  |  |
| Title:<br>Fee Simple     |                                                                                                                                                                                                                                                                                                                                                                                                                                                                                                                                                                                                                                                                                                                                                                                                                                                                                                                                                                                                                                                                                                                                                                                                                                                                                                                                                                                                                                                                                                                                                                                                                                                                                                                                                                                                                                                                                                                                                                                                                                                                 | Zoning:<br><b>R-RUR</b> |                     |          |              |  |  |
| Legal Desc:              | 9210301                                                                                                                                                                                                                                                                                                                                                                                                                                                                                                                                                                                                                                                                                                                                                                                                                                                                                                                                                                                                                                                                                                                                                                                                                                                                                                                                                                                                                                                                                                                                                                                                                                                                                                                                                                                                                                                                                                                                                                                                                                                         |                         | Remarks             |          |              |  |  |
| Pub Rmks:<br>Inclusions: | Remarks   Your search for a stunning, move-in-ready, and beautifully updated acreage to live your dream life in has finally come to an end! This incredible propert nearly 5 acres of land for you and your family to enjoy. Picture yourself waking up to fresh eggs collected from your own chickens after a morning coffee front patio. Or bonding with the horses (county permits 2-4) in one of multiple paddocks, and finding companionship and protection from your dogs who very own home in the kennel provided, and explore whatever else you desire (subject to bylaws, of course). Step inside the spacious landing of this hom prepare to be amazed by the warm and welcoming atmosphere the recent renovations provide. The open living room, dining room, and kitchen on the u create an incredible space to entertain guests or relax with your family. The kitchen is a chef's dream, featuring a gas stove, soft-close white cabinetry, backsplash, and a massive quartz kitchen island with a farmhouse sink. Don't miss the functional and charming butler pantry. This level also includes a laundry closet to simplify your life. Indulge in the deluxe master retreat, complete with a walk-in closet and a stunning ensuite featuring an oversized sl vanity, and in-floor heating. Two additional bedrooms and a fully updated 4-piece bathroom ensure that nothing is lacking. As you head downstairs, you the high ceilings, large windows, and newer carpet create a lovely and inviting space that doesn't feel like a basement at all. With a family room, fourth another full and updated bathroom, and a spacious recreation room (formerly bedrooms 5 and 6), there is ample inviting living space for even the large Step out onto the massive west-facing deck off the kitchen and take in the breatthaking mountain views while enjoying a cold drink and witnessing sub on a nightly basis. Now, let's talk about the garage. Imagine having a triple oversized garage (a whopping 1,249 square feet or 43' by 29') with 1 |                         |                     |          |              |  |  |