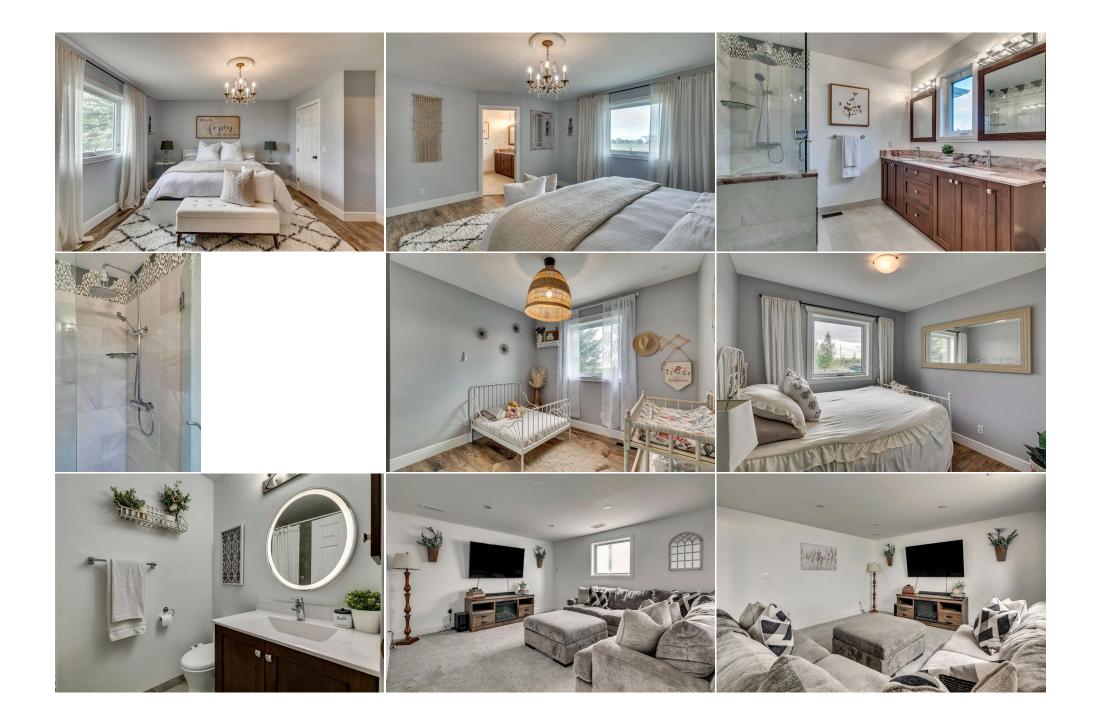

| Game Room                | Basement                                                                                                                                                                                                                                                                                                                                                                                                                                                                                                                                                                                                                                                                                                                                                                                                                                                                                                                                                                                                                                                                                                                                                                                                                                                                                                                                                                                                                                                                                                                                                                                                                                                                                                                                                                                                                                                                                                                                                                                                                                                        | 32`10" x 14`5"          | Storage             | Basement | 3`1" x 4`11" |  |  |
|--------------------------|-----------------------------------------------------------------------------------------------------------------------------------------------------------------------------------------------------------------------------------------------------------------------------------------------------------------------------------------------------------------------------------------------------------------------------------------------------------------------------------------------------------------------------------------------------------------------------------------------------------------------------------------------------------------------------------------------------------------------------------------------------------------------------------------------------------------------------------------------------------------------------------------------------------------------------------------------------------------------------------------------------------------------------------------------------------------------------------------------------------------------------------------------------------------------------------------------------------------------------------------------------------------------------------------------------------------------------------------------------------------------------------------------------------------------------------------------------------------------------------------------------------------------------------------------------------------------------------------------------------------------------------------------------------------------------------------------------------------------------------------------------------------------------------------------------------------------------------------------------------------------------------------------------------------------------------------------------------------------------------------------------------------------------------------------------------------|-------------------------|---------------------|----------|--------------|--|--|
| Furnace/Utility Room     | Basement                                                                                                                                                                                                                                                                                                                                                                                                                                                                                                                                                                                                                                                                                                                                                                                                                                                                                                                                                                                                                                                                                                                                                                                                                                                                                                                                                                                                                                                                                                                                                                                                                                                                                                                                                                                                                                                                                                                                                                                                                                                        | 10`10" x 13`11"         | Legal/Tax/Financial |          |              |  |  |
| Title:<br>Fee Simple     |                                                                                                                                                                                                                                                                                                                                                                                                                                                                                                                                                                                                                                                                                                                                                                                                                                                                                                                                                                                                                                                                                                                                                                                                                                                                                                                                                                                                                                                                                                                                                                                                                                                                                                                                                                                                                                                                                                                                                                                                                                                                 | Zoning:<br><b>R-RUR</b> |                     |          |              |  |  |
| Legal Desc:              | 9210301                                                                                                                                                                                                                                                                                                                                                                                                                                                                                                                                                                                                                                                                                                                                                                                                                                                                                                                                                                                                                                                                                                                                                                                                                                                                                                                                                                                                                                                                                                                                                                                                                                                                                                                                                                                                                                                                                                                                                                                                                                                         |                         | Remarks             |          |              |  |  |
| Pub Rmks:<br>Inclusions: | Remarks   Your search for a stunning, move-in-ready, and beautifully updated acreage to live your dream life in has finally come to an end! This incredible propert nearly 5 acres of land for you and your family to enjoy. Picture yourself waking up to fresh eggs collected from your own chickens after a morning coffee front patio. Or bonding with the horses (county permits 2-4) in one of multiple paddocks, and finding companionship and protection from your dogs who very own home in the kennel provided, and explore whatever else you desire (subject to bylaws, of course). Step inside the spacious landing of this hom prepare to be amazed by the warm and welcoming atmosphere the recent renovations provide. The open living room, dining room, and kitchen on the u create an incredible space to entertain guests or relax with your family. The kitchen is a chef's dream, featuring a gas stove, soft-close white cabinetry, backsplash, and a massive quartz kitchen island with a farmhouse sink. Don't miss the functional and charming butler pantry. This level also includes a laundry closet to simplify your life. Indulge in the deluxe master retreat, complete with a walk-in closet and a stunning ensuite featuring an oversized sl vanity, and in-floor heating. Two additional bedrooms and a fully updated 4-piece bathroom ensure that nothing is lacking. As you head downstairs, you the high ceilings, large windows, and newer carpet create a lovely and inviting space that doesn't feel like a basement at all. With a family room, fourth another full and updated bathroom, and a spacious recreation room (formerly bedrooms 5 and 6), there is ample inviting living space for even the large Step out onto the massive west-facing deck off the kitchen and take in the breatthaking mountain views while enjoying a cold drink and witnessing sub on a nightly basis. Now, let's talk about the garage. Imagine having a triple oversized garage (a whopping 1,249 square feet or 43' by 29') with 1 |                         |                     |          |              |  |  |