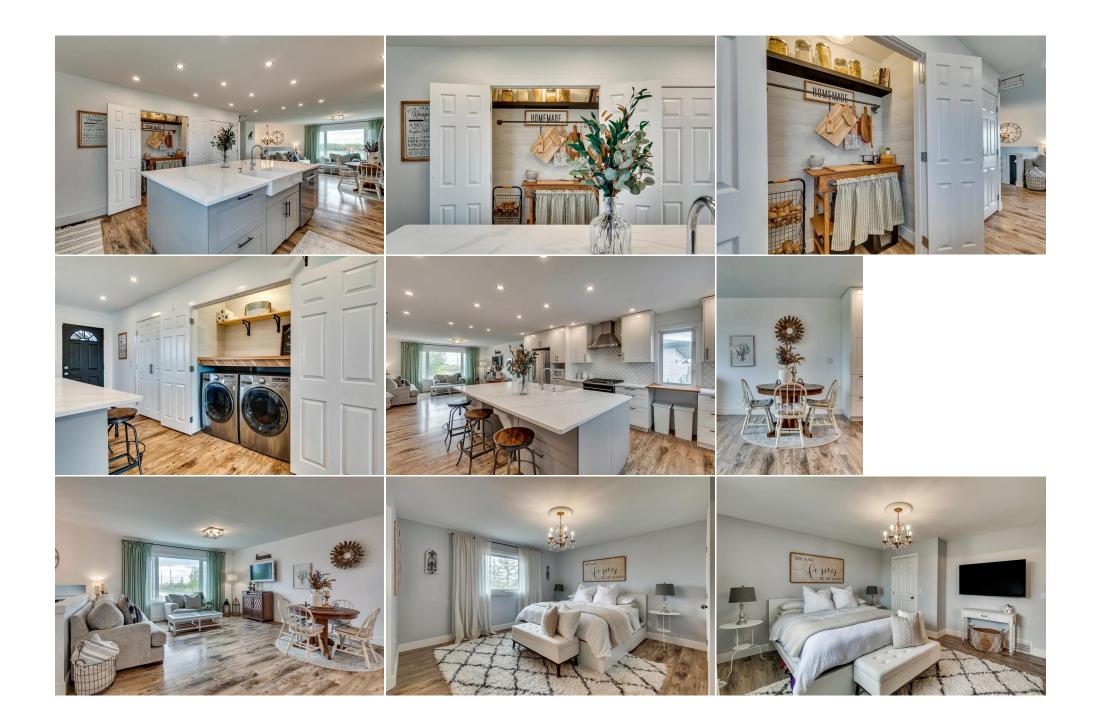

| Game Room                | Basement                                                                                                                                                                                                                                                                                                                                                                                                                                                                                                                                                                                                                                                                                                                                                                                                                                                                                                                                                                                                                                                                                                                                                                                                                                                                                                                                                                                                                                                                                                                                                                                                                                                                                                                                                                                                                                                                                                                                                                                                                                                        | 32`10" x 14`5"          | Storage             | Basement | 3`1" x 4`11" |  |  |
|--------------------------|-----------------------------------------------------------------------------------------------------------------------------------------------------------------------------------------------------------------------------------------------------------------------------------------------------------------------------------------------------------------------------------------------------------------------------------------------------------------------------------------------------------------------------------------------------------------------------------------------------------------------------------------------------------------------------------------------------------------------------------------------------------------------------------------------------------------------------------------------------------------------------------------------------------------------------------------------------------------------------------------------------------------------------------------------------------------------------------------------------------------------------------------------------------------------------------------------------------------------------------------------------------------------------------------------------------------------------------------------------------------------------------------------------------------------------------------------------------------------------------------------------------------------------------------------------------------------------------------------------------------------------------------------------------------------------------------------------------------------------------------------------------------------------------------------------------------------------------------------------------------------------------------------------------------------------------------------------------------------------------------------------------------------------------------------------------------|-------------------------|---------------------|----------|--------------|--|--|
| Furnace/Utility Room     | Basement                                                                                                                                                                                                                                                                                                                                                                                                                                                                                                                                                                                                                                                                                                                                                                                                                                                                                                                                                                                                                                                                                                                                                                                                                                                                                                                                                                                                                                                                                                                                                                                                                                                                                                                                                                                                                                                                                                                                                                                                                                                        | 10`10" x 13`11"         | Legal/Tax/Financial |          |              |  |  |
| Title:<br>Fee Simple     |                                                                                                                                                                                                                                                                                                                                                                                                                                                                                                                                                                                                                                                                                                                                                                                                                                                                                                                                                                                                                                                                                                                                                                                                                                                                                                                                                                                                                                                                                                                                                                                                                                                                                                                                                                                                                                                                                                                                                                                                                                                                 | Zoning:<br><b>R-RUR</b> |                     |          |              |  |  |
| Legal Desc:              | 9210301                                                                                                                                                                                                                                                                                                                                                                                                                                                                                                                                                                                                                                                                                                                                                                                                                                                                                                                                                                                                                                                                                                                                                                                                                                                                                                                                                                                                                                                                                                                                                                                                                                                                                                                                                                                                                                                                                                                                                                                                                                                         |                         | Remarks             |          |              |  |  |
| Pub Rmks:<br>Inclusions: | Remarks   Your search for a stunning, move-in-ready, and beautifully updated acreage to live your dream life in has finally come to an end! This incredible propert nearly 5 acres of land for you and your family to enjoy. Picture yourself waking up to fresh eggs collected from your own chickens after a morning coffee front patio. Or bonding with the horses (county permits 2-4) in one of multiple paddocks, and finding companionship and protection from your dogs who very own home in the kennel provided, and explore whatever else you desire (subject to bylaws, of course). Step inside the spacious landing of this hom prepare to be amazed by the warm and welcoming atmosphere the recent renovations provide. The open living room, dining room, and kitchen on the u create an incredible space to entertain guests or relax with your family. The kitchen is a chef's dream, featuring a gas stove, soft-close white cabinetry, backsplash, and a massive quartz kitchen island with a farmhouse sink. Don't miss the functional and charming butler pantry. This level also includes a laundry closet to simplify your life. Indulge in the deluxe master retreat, complete with a walk-in closet and a stunning ensuite featuring an oversized sl vanity, and in-floor heating. Two additional bedrooms and a fully updated 4-piece bathroom ensure that nothing is lacking. As you head downstairs, you the high ceilings, large windows, and newer carpet create a lovely and inviting space that doesn't feel like a basement at all. With a family room, fourth another full and updated bathroom, and a spacious recreation room (formerly bedrooms 5 and 6), there is ample inviting living space for even the large Step out onto the massive west-facing deck off the kitchen and take in the breatthaking mountain views while enjoying a cold drink and witnessing sub on a nightly basis. Now, let's talk about the garage. Imagine having a triple oversized garage (a whopping 1,249 square feet or 43' by 29') with 1 |                         |                     |          |              |  |  |