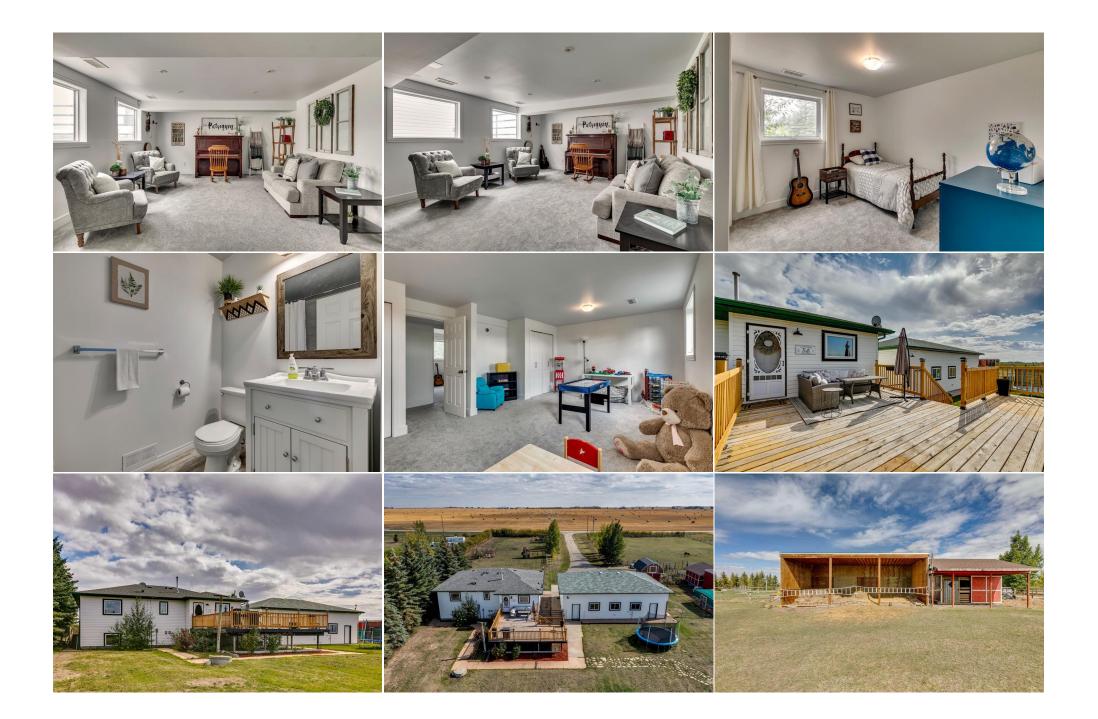

| Game Room                | Basement                                                                                                                                                                                                                                                                                                                                                                                                                                                                                                                                                                                                                                                                                                                                                                                                                                                                                                                                                                                                                                                                                                                                                                                                                                                                                                                                                                                                                                                                                                                                                                                                                                                                                                                                                                                                                                                                                                                                                                                                                                                        | 32`10" x 14`5"          | Storage             | Basement | 3`1" x 4`11" |  |  |
|--------------------------|-----------------------------------------------------------------------------------------------------------------------------------------------------------------------------------------------------------------------------------------------------------------------------------------------------------------------------------------------------------------------------------------------------------------------------------------------------------------------------------------------------------------------------------------------------------------------------------------------------------------------------------------------------------------------------------------------------------------------------------------------------------------------------------------------------------------------------------------------------------------------------------------------------------------------------------------------------------------------------------------------------------------------------------------------------------------------------------------------------------------------------------------------------------------------------------------------------------------------------------------------------------------------------------------------------------------------------------------------------------------------------------------------------------------------------------------------------------------------------------------------------------------------------------------------------------------------------------------------------------------------------------------------------------------------------------------------------------------------------------------------------------------------------------------------------------------------------------------------------------------------------------------------------------------------------------------------------------------------------------------------------------------------------------------------------------------|-------------------------|---------------------|----------|--------------|--|--|
| Furnace/Utility Room     | Basement                                                                                                                                                                                                                                                                                                                                                                                                                                                                                                                                                                                                                                                                                                                                                                                                                                                                                                                                                                                                                                                                                                                                                                                                                                                                                                                                                                                                                                                                                                                                                                                                                                                                                                                                                                                                                                                                                                                                                                                                                                                        | 10`10" x 13`11"         | Legal/Tax/Financial |          |              |  |  |
| Title:<br>Fee Simple     |                                                                                                                                                                                                                                                                                                                                                                                                                                                                                                                                                                                                                                                                                                                                                                                                                                                                                                                                                                                                                                                                                                                                                                                                                                                                                                                                                                                                                                                                                                                                                                                                                                                                                                                                                                                                                                                                                                                                                                                                                                                                 | Zoning:<br><b>R-RUR</b> |                     |          |              |  |  |
| Legal Desc:              | 9210301                                                                                                                                                                                                                                                                                                                                                                                                                                                                                                                                                                                                                                                                                                                                                                                                                                                                                                                                                                                                                                                                                                                                                                                                                                                                                                                                                                                                                                                                                                                                                                                                                                                                                                                                                                                                                                                                                                                                                                                                                                                         |                         | Remarks             |          |              |  |  |
| Pub Rmks:<br>Inclusions: | Remarks   Your search for a stunning, move-in-ready, and beautifully updated acreage to live your dream life in has finally come to an end! This incredible propert nearly 5 acres of land for you and your family to enjoy. Picture yourself waking up to fresh eggs collected from your own chickens after a morning coffee front patio. Or bonding with the horses (county permits 2-4) in one of multiple paddocks, and finding companionship and protection from your dogs who very own home in the kennel provided, and explore whatever else you desire (subject to bylaws, of course). Step inside the spacious landing of this hom prepare to be amazed by the warm and welcoming atmosphere the recent renovations provide. The open living room, dining room, and kitchen on the u create an incredible space to entertain guests or relax with your family. The kitchen is a chef's dream, featuring a gas stove, soft-close white cabinetry, backsplash, and a massive quartz kitchen island with a farmhouse sink. Don't miss the functional and charming butler pantry. This level also includes a laundry closet to simplify your life. Indulge in the deluxe master retreat, complete with a walk-in closet and a stunning ensuite featuring an oversized sl vanity, and in-floor heating. Two additional bedrooms and a fully updated 4-piece bathroom ensure that nothing is lacking. As you head downstairs, you the high ceilings, large windows, and newer carpet create a lovely and inviting space that doesn't feel like a basement at all. With a family room, fourth another full and updated bathroom, and a spacious recreation room (formerly bedrooms 5 and 6), there is ample inviting living space for even the large Step out onto the massive west-facing deck off the kitchen and take in the breatthaking mountain views while enjoying a cold drink and witnessing sub on a nightly basis. Now, let's talk about the garage. Imagine having a triple oversized garage (a whopping 1,249 square feet or 43' by 29') with 1 |                         |                     |          |              |  |  |