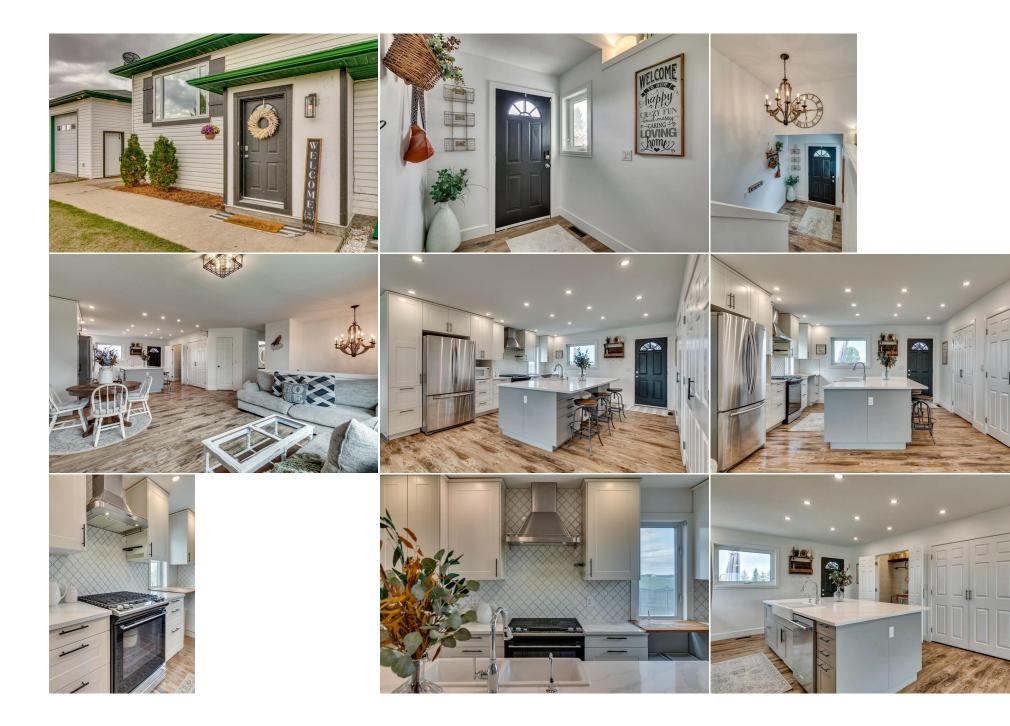

| Game Room                | Basement                                                                                                                                                                                                                                                                                                                                                                                                                                                                                                                                                                                                                                                                                                                                                                                                                                                                                                                                                                                                                                                                                                                                                                                                                                                                                                                                                                                                                                                                                                                                                                                                                                                                                                                                                                                                                                                                                                                                                                                                                                                        | 32`10" x 14`5"          | Storage             | Basement | 3`1" x 4`11" |  |  |
|--------------------------|-----------------------------------------------------------------------------------------------------------------------------------------------------------------------------------------------------------------------------------------------------------------------------------------------------------------------------------------------------------------------------------------------------------------------------------------------------------------------------------------------------------------------------------------------------------------------------------------------------------------------------------------------------------------------------------------------------------------------------------------------------------------------------------------------------------------------------------------------------------------------------------------------------------------------------------------------------------------------------------------------------------------------------------------------------------------------------------------------------------------------------------------------------------------------------------------------------------------------------------------------------------------------------------------------------------------------------------------------------------------------------------------------------------------------------------------------------------------------------------------------------------------------------------------------------------------------------------------------------------------------------------------------------------------------------------------------------------------------------------------------------------------------------------------------------------------------------------------------------------------------------------------------------------------------------------------------------------------------------------------------------------------------------------------------------------------|-------------------------|---------------------|----------|--------------|--|--|
| Furnace/Utility Room     | Basement                                                                                                                                                                                                                                                                                                                                                                                                                                                                                                                                                                                                                                                                                                                                                                                                                                                                                                                                                                                                                                                                                                                                                                                                                                                                                                                                                                                                                                                                                                                                                                                                                                                                                                                                                                                                                                                                                                                                                                                                                                                        | 10`10" x 13`11"         | Legal/Tax/Financial |          |              |  |  |
| Title:<br>Fee Simple     |                                                                                                                                                                                                                                                                                                                                                                                                                                                                                                                                                                                                                                                                                                                                                                                                                                                                                                                                                                                                                                                                                                                                                                                                                                                                                                                                                                                                                                                                                                                                                                                                                                                                                                                                                                                                                                                                                                                                                                                                                                                                 | Zoning:<br><b>R-RUR</b> |                     |          |              |  |  |
| Legal Desc:              | 9210301                                                                                                                                                                                                                                                                                                                                                                                                                                                                                                                                                                                                                                                                                                                                                                                                                                                                                                                                                                                                                                                                                                                                                                                                                                                                                                                                                                                                                                                                                                                                                                                                                                                                                                                                                                                                                                                                                                                                                                                                                                                         |                         | Remarks             |          |              |  |  |
| Pub Rmks:<br>Inclusions: | Remarks   Your search for a stunning, move-in-ready, and beautifully updated acreage to live your dream life in has finally come to an end! This incredible propert nearly 5 acres of land for you and your family to enjoy. Picture yourself waking up to fresh eggs collected from your own chickens after a morning coffee front patio. Or bonding with the horses (county permits 2-4) in one of multiple paddocks, and finding companionship and protection from your dogs who very own home in the kennel provided, and explore whatever else you desire (subject to bylaws, of course). Step inside the spacious landing of this hom prepare to be amazed by the warm and welcoming atmosphere the recent renovations provide. The open living room, dining room, and kitchen on the u create an incredible space to entertain guests or relax with your family. The kitchen is a chef's dream, featuring a gas stove, soft-close white cabinetry, backsplash, and a massive quartz kitchen island with a farmhouse sink. Don't miss the functional and charming butler pantry. This level also includes a laundry closet to simplify your life. Indulge in the deluxe master retreat, complete with a walk-in closet and a stunning ensuite featuring an oversized sl vanity, and in-floor heating. Two additional bedrooms and a fully updated 4-piece bathroom ensure that nothing is lacking. As you head downstairs, you the high ceilings, large windows, and newer carpet create a lovely and inviting space that doesn't feel like a basement at all. With a family room, fourth another full and updated bathroom, and a spacious recreation room (formerly bedrooms 5 and 6), there is ample inviting living space for even the large Step out onto the massive west-facing deck off the kitchen and take in the breatthaking mountain views while enjoying a cold drink and witnessing sub on a nightly basis. Now, let's talk about the garage. Imagine having a triple oversized garage (a whopping 1,249 square feet or 43' by 29') with 1 |                         |                     |          |              |  |  |