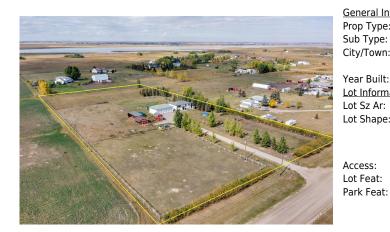

## 234075 BOUNDARY Road, Rural Rocky View County T0J 1X0

| MLS®#:  | A2080945 | Area:   | NONE              | Listing<br>Date: | 09/15/23       | List Price: <b>\$1,049,000</b> |
|---------|----------|---------|-------------------|------------------|----------------|--------------------------------|
| Status: | Active   | County: | Rocky View County |                  | -\$21k, 23-Mar | Association: Fort McMurray     |

| al Information |                                                                                               |                    |       | DOM           |                     |  |
|----------------|-----------------------------------------------------------------------------------------------|--------------------|-------|---------------|---------------------|--|
| ype:           | Residential                                                                                   |                    |       | 247           |                     |  |
| /pe:           | Detached                                                                                      |                    |       | <u>Layout</u> |                     |  |
| own:           | Rural Rocky View                                                                              | Finished Floor Are | 20    | Beds:         | 5 (3 2 )            |  |
|                | County                                                                                        | Abv Sqft:          | 1,341 | Baths:        | 3.0 (3 0)           |  |
| uilt:          | 1994                                                                                          | Low Sqft:          |       | Style:        | Acreage with        |  |
| ormation       |                                                                                               | Ttl Sqft:          | 1,341 |               | Residence, Bi-Level |  |
| Ar:            | 210,394 sqft                                                                                  |                    |       |               |                     |  |
| ape:           |                                                                                               |                    |       | Parking       |                     |  |
|                |                                                                                               |                    |       | Ttl Park:     | 8                   |  |
|                |                                                                                               |                    |       | Garage Sz:    | 3                   |  |
| 5:             |                                                                                               |                    |       | 5             |                     |  |
| at:            | Back Yard,Front Yard,Garden,No Neighbours Behind,Landscaped,Other,Pasture,Private,Treed,Views |                    |       |               |                     |  |
| eat:           | Heated Garage, Insulated, Oversized, Triple Garage Detached                                   |                    |       |               |                     |  |

Utilities and Features

| Roof:<br>Heating:<br>Sewer:                         | Asphalt Shingle<br>Forced Air        |                                                                                                                                                                                                             | Construction:<br>Vinyl Siding,Wood Frame                                     |                                      |                                                               |  |  |
|-----------------------------------------------------|--------------------------------------|-------------------------------------------------------------------------------------------------------------------------------------------------------------------------------------------------------------|------------------------------------------------------------------------------|--------------------------------------|---------------------------------------------------------------|--|--|
| Ext Feat: Fire Pit,Garden,Kennel,Private Yard       |                                      |                                                                                                                                                                                                             | Flooring:<br>Carpet,Ceramic Tile,Vinyl<br>Water Source:<br>Fnd/Bsmt:<br>Wood |                                      |                                                               |  |  |
| Kitchen Appl:<br>Int Feat:                          | Built-in Features,Clos               | s Stove,Microwave,Range Hood,Ref<br>set Organizers,Double Vanity,Granit<br><s,storage,walk-in closet(s)<="" th=""><th>•</th><th>-</th><th>noking Home,Open Floorplan,Pantry,Quartz</th></s,storage,walk-in> | •                                                                            | -                                    | noking Home,Open Floorplan,Pantry,Quartz                      |  |  |
| Utilities:                                          |                                      | -                                                                                                                                                                                                           | Room Information                                                             |                                      |                                                               |  |  |
| <u>Room</u><br>4pc Bathroom<br>Bedroom              | <u>Level</u><br>Main<br>Main         | <u>Dimensions</u><br>5`0" x 7`7"<br>10`11" x 9`6"                                                                                                                                                           | <u>Room</u><br>4pc Ensuite bath<br>Bedroom                                   | <u>Level</u><br>Main<br>Main         | Dimensions<br>8`10" x 9`2"<br>10`11" x 9`4"                   |  |  |
| Dining Room<br>Kitchen<br>Bedroom - Prim<br>Bedroom | Main<br>Main<br>ary Main<br>Basement | 7`6" x 15`2"<br>15`7" x 14`5"<br>14`4" x 15`3"<br>10`10" x 11`10"                                                                                                                                           | Foyer<br>Living Room<br>4pc Bathroom<br>Bedroom                              | Main<br>Main<br>Basement<br>Basement | 8`1" x 6`3"<br>9`11" x 14`9"<br>4`11" x 8`2"<br>14`4" x 18`8" |  |  |