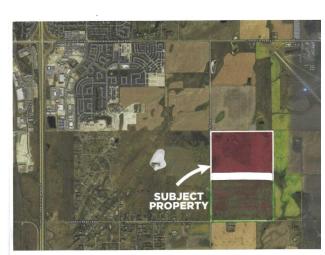

<u>Dimensions</u>

Room Legal/Tax/Financial Level

**Dimensions** 

Title:

Zoning: **AG** 

Remarks

Pub Rmks: 160 ACRES OR 64.7 HECTARES RAW LAND INSIDE BALZAC ANNEXATION. SOUTH EAST OF THE CITY OF AIRDRIE AND NEXT TO ARIDRIE AIRPORT. GREAT INVESTMENT

LAND OR SUB-DIVISION POTENTIAL. East of Queen Elizabeth 11 Hwy - East on Township Road 270 - 1 km South on Range Road 292. South West of Airdrie Airport.

This land is extremely well situated to benefit from the expansion around it. With each major announcement, the land becomes more valuable. The MD of Rocky View has set records for development in an effort to meet strong real estate demand in the surrounding areas. Environmental Phase One & Site Plan completed NONE