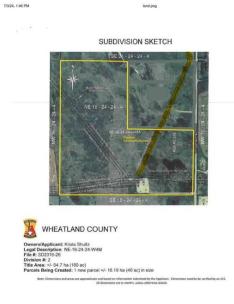

|                                    | Legal/Tax/Financial                                                                                                                                                                                                                                                                                                                                                                                                                                                                  |  |  |  |  |
|------------------------------------|--------------------------------------------------------------------------------------------------------------------------------------------------------------------------------------------------------------------------------------------------------------------------------------------------------------------------------------------------------------------------------------------------------------------------------------------------------------------------------------|--|--|--|--|
| Title:<br>Fee Simple               | Zoning:<br>1                                                                                                                                                                                                                                                                                                                                                                                                                                                                         |  |  |  |  |
| Legal Desc:                        | Remarks                                                                                                                                                                                                                                                                                                                                                                                                                                                                              |  |  |  |  |
| Pub Rmks:                          | 120 ACRES of native grassland. Great piece of property to build your future dream home and is located in close proximity to the Town of Strathmore with all its amenities. Power and Gas to property line. Annual Surface lease revenue \$8200. Travel East of Strathmore on Trans Canada Hwy 6kms and 1km North, all on pavement. Currently Zoned Agricultural . Abandonment of gas line shown in the last photo and Lynx Energy document available for further details . Wheatland |  |  |  |  |
| Inclusions:<br>Property Listed By: | County Office is nearby and property is located on a School Bus route to Strathmore.<br>NA<br>CIR REALTY                                                                                                                                                                                                                                                                                                                                                                             |  |  |  |  |