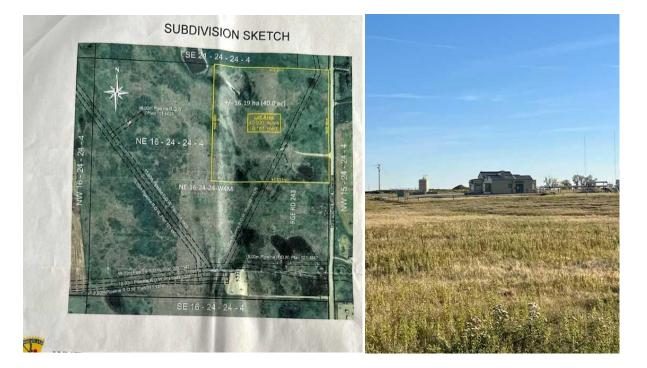

|                                    | Legal/Tax/Financial                                                                                                                                                                                                                                                                                                                                                                                                                                                                  |  |  |  |  |
|------------------------------------|--------------------------------------------------------------------------------------------------------------------------------------------------------------------------------------------------------------------------------------------------------------------------------------------------------------------------------------------------------------------------------------------------------------------------------------------------------------------------------------|--|--|--|--|
| Title:<br>Fee Simple               | Zoning:<br>1                                                                                                                                                                                                                                                                                                                                                                                                                                                                         |  |  |  |  |
| Legal Desc:                        | Remarks                                                                                                                                                                                                                                                                                                                                                                                                                                                                              |  |  |  |  |
| Pub Rmks:                          | 120 ACRES of native grassland. Great piece of property to build your future dream home and is located in close proximity to the Town of Strathmore with all its amenities. Power and Gas to property line. Annual Surface lease revenue \$8200. Travel East of Strathmore on Trans Canada Hwy 6kms and 1km North, all on pavement. Currently Zoned Agricultural . Abandonment of gas line shown in the last photo and Lynx Energy document available for further details . Wheatland |  |  |  |  |
| Inclusions:<br>Property Listed By: | County Office is nearby and property is located on a School Bus route to Strathmore.<br>NA<br>CIR REALTY                                                                                                                                                                                                                                                                                                                                                                             |  |  |  |  |