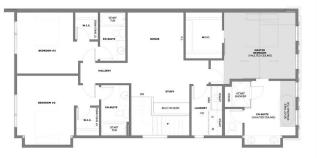

|                                                                                                                                           |  |                                                                                                   | General Information<br>Prop Type:<br>Sub Type:<br>City/Town:<br>Year Built:<br>Lot Information<br>Lot Sz Ar:<br>Lot Shape:<br>Access:<br>Lot Feat:<br>Park Feat:                                                                                                                                                         | Residential<br>Semi Detached (Hal<br>Duplex)<br>Calgary<br>2023<br>4,773 sqft<br>Back Yard,Front Yar<br>Triple Garage Detac | Finished Floor Area<br>Abv Sqft:<br>Low Sqft:<br>Ttl Sqft: | 2,548<br>2,548                                                                                   | DOM<br>41<br>Layout<br>Beds:<br>Baths:<br>Style:<br>Parking<br>Ttl Park:<br>Garage Sz: | 5 (3 2 )<br>3.5 (3 1)<br>2 Storey,Side by Side<br>3<br>3                             |  |
|-------------------------------------------------------------------------------------------------------------------------------------------|--|---------------------------------------------------------------------------------------------------|--------------------------------------------------------------------------------------------------------------------------------------------------------------------------------------------------------------------------------------------------------------------------------------------------------------------------|-----------------------------------------------------------------------------------------------------------------------------|------------------------------------------------------------|--------------------------------------------------------------------------------------------------|----------------------------------------------------------------------------------------|--------------------------------------------------------------------------------------|--|
|                                                                                                                                           |  |                                                                                                   |                                                                                                                                                                                                                                                                                                                          | Utilities and Feature                                                                                                       | 25                                                         |                                                                                                  |                                                                                        |                                                                                      |  |
|                                                                                                                                           |  | ural Gas<br>Built-In Oven,Dishwasher,Gas                                                          | Construction:<br>Concrete, Mixed, Stucco, Wood Frame<br>Flooring:<br>Carpet, Concrete, Hardwood<br>Water Source:<br>Fnd/Bsmt:<br>Poured Concrete<br>,Gas Range, Microwave, Range Hood, Refrigerator<br>Vanity, Kitchen Island, Open Floorplan, Pantry, Quartz Counters, Soaking Tub, Storage, Walk-In Closet(s), Wet Bar |                                                                                                                             |                                                            |                                                                                                  |                                                                                        |                                                                                      |  |
| Room<br>Living Room<br>Pantry<br>Office<br>Walk-In Closet<br>Bedroom<br>Laundry<br>Bedroom<br>Game Room<br>2pc Bathroom<br>4pc Ensuite ba |  | Level<br>Main<br>Main<br>Main<br>Upper<br>Upper<br>Upper<br>Basement<br>Basement<br>Main<br>Upper | Dimensions<br>19`4" x 16`10"<br>9`10" x 6`9"<br>7`7" x 7`7"<br>9`0" x 7`1"<br>12`0" x 11`0"<br>9`8" x 6`0"<br>12`3" x 11`3"<br>18`4" x 11`8"                                                                                                                                                                             | Bedroon<br>Bonus R<br>Bedroon<br>Game R<br>Laundry<br>4pc Batl                                                              | loom<br>n - Primary<br>n<br>loom<br>n<br>oom               | Level<br>Main<br>Main<br>Upper<br>Upper<br>Basement<br>Basement<br>Basement<br>Basement<br>Upper | 16`1'<br>14`0'<br>13`7'<br>11`0'<br>13`0'<br>19`1'                                     | x 15`8"<br>x 11`0"<br>x 13`0"<br>x 11`2"<br>x 9`10"<br>x 10`6"<br>x 11`7"<br>x 5`10" |  |

|                                                 | Legal/Tax/Financial                                                                                                                                                                                                                                                                                                                                                                                                                                                                                                                                                                                                                                                                                                                                                                                                                                                                                                                                                                                                                                                                                                                                                                                                                                                                                                                                                                                                                                                                                                                                                                                                                                                                                                                                                                                                                                                                                                                                                                                                                                                                                                                                                |  |  |  |  |  |  |
|-------------------------------------------------|--------------------------------------------------------------------------------------------------------------------------------------------------------------------------------------------------------------------------------------------------------------------------------------------------------------------------------------------------------------------------------------------------------------------------------------------------------------------------------------------------------------------------------------------------------------------------------------------------------------------------------------------------------------------------------------------------------------------------------------------------------------------------------------------------------------------------------------------------------------------------------------------------------------------------------------------------------------------------------------------------------------------------------------------------------------------------------------------------------------------------------------------------------------------------------------------------------------------------------------------------------------------------------------------------------------------------------------------------------------------------------------------------------------------------------------------------------------------------------------------------------------------------------------------------------------------------------------------------------------------------------------------------------------------------------------------------------------------------------------------------------------------------------------------------------------------------------------------------------------------------------------------------------------------------------------------------------------------------------------------------------------------------------------------------------------------------------------------------------------------------------------------------------------------|--|--|--|--|--|--|
| Title:<br><b>Fee Simple</b><br>Legal Desc:      | Zoning:<br>DC<br>TBV<br>Remarks                                                                                                                                                                                                                                                                                                                                                                                                                                                                                                                                                                                                                                                                                                                                                                                                                                                                                                                                                                                                                                                                                                                                                                                                                                                                                                                                                                                                                                                                                                                                                                                                                                                                                                                                                                                                                                                                                                                                                                                                                                                                                                                                    |  |  |  |  |  |  |
| Pub Rmks:<br>Inclusions:<br>Property Listed By: | Enjoy the best of inner-city living in the most sought-after neighbourhoodbut w/ a TRIPLE CAR GARAGE AND HUGE BACKYARD! Don't miss this upcoming SEMI-<br>DETACHED RED BRICK INFILL in KILLARNEY! Highlights of your new home include a MAIN FLOOR HOME OFFICE w/ barn door entrance and built-in desk, a<br>WALKTHROUGH BUTLER'S PANTRY w/ walk-in pantry, a MAIN FLOOR DEDICATED WINE ROOM, a VAULTED PRIMARY SUITE w/ VAULTED ENSUITE, an UPPER BONUS<br>ROOM, a built-in upper study area/desk, TWO JUNIOR SUITES, plus TWO ADDITIONAL BASEMENT BEDS! Just off Richmond Rd for quick access to Marda Loop,<br>Crowchild Tr, and 37th St, this location is ideal for busy families and professionals who love to be out and about. You're also close to parks, schools, & local<br>amenities, including an off-leash area, Inglewood Pizza, Luke'S Drug Mart, & Franco's Café, plus within walking distance to the Killarney Community Assoc. The<br>neighbourhood is a short drive to the downtown core, easily accessible along Bow Trail or 17 Ave. Stylish and functional, discover luxurious finishings on the main<br>floor w/ 10-ft ceilings and wide-plank hardwood flooring guiding you from the foyer, past the main floor office, and into the front dining room w/ oversized SOUTH-<br>FACING windows and cheater access to the ultimate butler's pantry. The pantry not only features a prep sink and custom cabinetry but also a large walk-in storage<br>area complete w/ built-in shelving! The kitchen features quartz countertops, a full-height backsplash, custom cabinetry w/ soft-close hardware, a large central<br>island, a premium stainless steel appliance package that includes a gas cooktop w/ a custom hood fan, a built-in wall oven/microwave, a dishwesher, and a French<br>door refrigerator. A nice addition for entertaining and wine lovers is the fully custom walk-in wine room w/ custom kood deck in the large backyard through<br>oversized silding patio doors. A built-in bench resides in the rear mudroom, along w/ built-in closets and a scluded, elegant powder room. Heading upstairs, you're<br>greeted to |  |  |  |  |  |  |