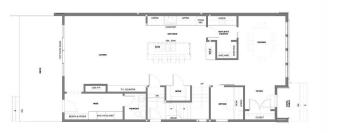

|                                                                                                                                           |  |                                                                                                   | General Information<br>Prop Type:<br>Sub Type:<br>City/Town:<br>Year Built:<br>Lot Information<br>Lot Sz Ar:<br>Lot Shape:<br>Access:<br>Lot Feat:<br>Park Feat:                                                                                                                                                         | Residential<br>Semi Detached (Hal<br>Duplex)<br>Calgary<br>2023<br>4,773 sqft<br>Back Yard,Front Yar<br>Triple Garage Detac | Finished Floor Area<br>Abv Sqft:<br>Low Sqft:<br>Ttl Sqft: | 2,548<br>2,548                                                                                   | DOM<br>41<br>Layout<br>Beds:<br>Baths:<br>Style:<br>Parking<br>Ttl Park:<br>Garage Sz: | 5 (3 2 )<br>3.5 (3 1)<br>2 Storey,Side by Side<br>3<br>3                             |  |
|-------------------------------------------------------------------------------------------------------------------------------------------|--|---------------------------------------------------------------------------------------------------|--------------------------------------------------------------------------------------------------------------------------------------------------------------------------------------------------------------------------------------------------------------------------------------------------------------------------|-----------------------------------------------------------------------------------------------------------------------------|------------------------------------------------------------|--------------------------------------------------------------------------------------------------|----------------------------------------------------------------------------------------|--------------------------------------------------------------------------------------|--|
|                                                                                                                                           |  |                                                                                                   |                                                                                                                                                                                                                                                                                                                          | Utilities and Feature                                                                                                       | 25                                                         |                                                                                                  |                                                                                        |                                                                                      |  |
|                                                                                                                                           |  | ural Gas<br>Built-In Oven,Dishwasher,Gas                                                          | Construction:<br>Concrete, Mixed, Stucco, Wood Frame<br>Flooring:<br>Carpet, Concrete, Hardwood<br>Water Source:<br>Fnd/Bsmt:<br>Poured Concrete<br>,Gas Range, Microwave, Range Hood, Refrigerator<br>Vanity, Kitchen Island, Open Floorplan, Pantry, Quartz Counters, Soaking Tub, Storage, Walk-In Closet(s), Wet Bar |                                                                                                                             |                                                            |                                                                                                  |                                                                                        |                                                                                      |  |
| Room<br>Living Room<br>Pantry<br>Office<br>Walk-In Closet<br>Bedroom<br>Laundry<br>Bedroom<br>Game Room<br>2pc Bathroom<br>4pc Ensuite ba |  | Level<br>Main<br>Main<br>Main<br>Upper<br>Upper<br>Upper<br>Basement<br>Basement<br>Main<br>Upper | Dimensions<br>19`4" x 16`10"<br>9`10" x 6`9"<br>7`7" x 7`7"<br>9`0" x 7`1"<br>12`0" x 11`0"<br>9`8" x 6`0"<br>12`3" x 11`3"<br>18`4" x 11`8"                                                                                                                                                                             | Bedroon<br>Bonus R<br>Bedroon<br>Game R<br>Laundry<br>4pc Batl                                                              | loom<br>n - Primary<br>n<br>loom<br>n<br>oom               | Level<br>Main<br>Main<br>Upper<br>Upper<br>Basement<br>Basement<br>Basement<br>Basement<br>Upper | 16`1'<br>14`0'<br>13`7'<br>11`0'<br>13`0'<br>19`1'                                     | x 15`8"<br>x 11`0"<br>x 13`0"<br>x 11`2"<br>x 9`10"<br>x 10`6"<br>x 11`7"<br>x 5`10" |  |

|                                                 | Legal/Tax/Financial                                                                                                                                                                                                                                                                                                                                                                                                                                                                                                                                                                                                                                                                                                                                                                                                                                                                                                                                                                                                                                                                                                                                                                                                                                                                                                                                                                                                                                                                                                                                                                                                                                                                                                                                                                                                                                                                                                                                                                                                                                                                                                                                                |  |  |  |  |  |  |
|-------------------------------------------------|--------------------------------------------------------------------------------------------------------------------------------------------------------------------------------------------------------------------------------------------------------------------------------------------------------------------------------------------------------------------------------------------------------------------------------------------------------------------------------------------------------------------------------------------------------------------------------------------------------------------------------------------------------------------------------------------------------------------------------------------------------------------------------------------------------------------------------------------------------------------------------------------------------------------------------------------------------------------------------------------------------------------------------------------------------------------------------------------------------------------------------------------------------------------------------------------------------------------------------------------------------------------------------------------------------------------------------------------------------------------------------------------------------------------------------------------------------------------------------------------------------------------------------------------------------------------------------------------------------------------------------------------------------------------------------------------------------------------------------------------------------------------------------------------------------------------------------------------------------------------------------------------------------------------------------------------------------------------------------------------------------------------------------------------------------------------------------------------------------------------------------------------------------------------|--|--|--|--|--|--|
| Title:<br><b>Fee Simple</b><br>Legal Desc:      | Zoning:<br>DC<br>TBV<br>Remarks                                                                                                                                                                                                                                                                                                                                                                                                                                                                                                                                                                                                                                                                                                                                                                                                                                                                                                                                                                                                                                                                                                                                                                                                                                                                                                                                                                                                                                                                                                                                                                                                                                                                                                                                                                                                                                                                                                                                                                                                                                                                                                                                    |  |  |  |  |  |  |
| Pub Rmks:<br>Inclusions:<br>Property Listed By: | Enjoy the best of inner-city living in the most sought-after neighbourhoodbut w/ a TRIPLE CAR GARAGE AND HUGE BACKYARD! Don't miss this upcoming SEMI-<br>DETACHED RED BRICK INFILL in KILLARNEY! Highlights of your new home include a MAIN FLOOR HOME OFFICE w/ barn door entrance and built-in desk, a<br>WALKTHROUGH BUTLER'S PANTRY w/ walk-in pantry, a MAIN FLOOR DEDICATED WINE ROOM, a VAULTED PRIMARY SUITE w/ VAULTED ENSUITE, an UPPER BONUS<br>ROOM, a built-in upper study area/desk, TWO JUNIOR SUITES, plus TWO ADDITIONAL BASEMENT BEDS! Just off Richmond Rd for quick access to Marda Loop,<br>Crowchild Tr, and 37th St, this location is ideal for busy families and professionals who love to be out and about. You're also close to parks, schools, & local<br>amenities, including an off-leash area, Inglewood Pizza, Luke'S Drug Mart, & Franco's Café, plus within walking distance to the Killarney Community Assoc. The<br>neighbourhood is a short drive to the downtown core, easily accessible along Bow Trail or 17 Ave. Stylish and functional, discover luxurious finishings on the main<br>floor w/ 10-ft ceilings and wide-plank hardwood flooring guiding you from the foyer, past the main floor office, and into the front dining room w/ oversized SOUTH-<br>FACING windows and cheater access to the ultimate butler's pantry. The pantry not only features a prep sink and custom cabinetry but also a large walk-in storage<br>area complete w/ built-in shelving! The kitchen features quartz countertops, a full-height backsplash, custom cabinetry w/ soft-close hardware, a large central<br>island, a premium stainless steel appliance package that includes a gas cooktop w/ a custom hood fan, a built-in wall oven/microwave, a dishwesher, and a French<br>door refrigerator. A nice addition for entertaining and wine lovers is the fully custom walk-in wine room w/ custom kood deck in the large backyard through<br>oversized silding patio doors. A built-in bench resides in the rear mudroom, along w/ built-in closets and a scluded, elegant powder room. Heading upstairs, you're<br>greeted to |  |  |  |  |  |  |