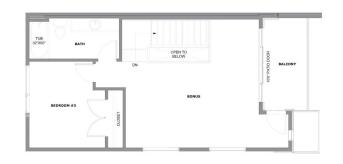

| Game Room<br>4pc Bathroom   | Basement<br>Basement<br>Third                                                                                                                                                                                                                          | 37`9" x 36`11"<br>58`3" x 56`10"<br>0`0" x 0`0"                                                                                                                                                                                                                                                                                                     | Other<br>2pc Bathroom<br>4pc Bathroom                                                                                                                                                                                                                                                                                                                                                  | Basement<br>Main<br>Basement                                                                                                                                                                                                                                                                                                          | 23`9" x 9`10"<br>0`0" x 0`0"<br>0`0" x 0`0"                                                                                                                                                                                                                                                                                                                                                                                                                                                                                       |
|-----------------------------|--------------------------------------------------------------------------------------------------------------------------------------------------------------------------------------------------------------------------------------------------------|-----------------------------------------------------------------------------------------------------------------------------------------------------------------------------------------------------------------------------------------------------------------------------------------------------------------------------------------------------|----------------------------------------------------------------------------------------------------------------------------------------------------------------------------------------------------------------------------------------------------------------------------------------------------------------------------------------------------------------------------------------|---------------------------------------------------------------------------------------------------------------------------------------------------------------------------------------------------------------------------------------------------------------------------------------------------------------------------------------|-----------------------------------------------------------------------------------------------------------------------------------------------------------------------------------------------------------------------------------------------------------------------------------------------------------------------------------------------------------------------------------------------------------------------------------------------------------------------------------------------------------------------------------|
| 4pc Ensuite bath            | Second                                                                                                                                                                                                                                                 | 0`0" x 0`0"                                                                                                                                                                                                                                                                                                                                         | <b>5pc Ensuite bath</b><br>Legal/Tax/Financial                                                                                                                                                                                                                                                                                                                                         | Second                                                                                                                                                                                                                                                                                                                                | 0`0" x 0`0"                                                                                                                                                                                                                                                                                                                                                                                                                                                                                                                       |
| Title:<br><b>Fee Simple</b> |                                                                                                                                                                                                                                                        | Zoning:<br><b>DC</b>                                                                                                                                                                                                                                                                                                                                |                                                                                                                                                                                                                                                                                                                                                                                        |                                                                                                                                                                                                                                                                                                                                       |                                                                                                                                                                                                                                                                                                                                                                                                                                                                                                                                   |
| Legal Desc:                 | TBV                                                                                                                                                                                                                                                    |                                                                                                                                                                                                                                                                                                                                                     |                                                                                                                                                                                                                                                                                                                                                                                        |                                                                                                                                                                                                                                                                                                                                       |                                                                                                                                                                                                                                                                                                                                                                                                                                                                                                                                   |
|                             |                                                                                                                                                                                                                                                        |                                                                                                                                                                                                                                                                                                                                                     | Remarks                                                                                                                                                                                                                                                                                                                                                                                |                                                                                                                                                                                                                                                                                                                                       |                                                                                                                                                                                                                                                                                                                                                                                                                                                                                                                                   |
| Pub Rmks:                   | DEVELOPED BASEMEN<br>this modern home, sta<br>GARAGE. The chef-ins<br>counters sit alongside<br>front dining room/flex<br>room around the inse<br>door and built-in bend<br>takes up half the floo<br>dual vanity, tiled show<br>ceiling-height window | IT in BRIDGELAND is sure to wow y<br>arting w/ the main floor. The main<br>pired kitchen centers on a central<br>a full-height backsplash w/ custor<br>space enjoys views of the front ya<br>t gas fireplace w/ custom millwork<br>ch for convenience, and an elegant<br>r for the ultimate retreat, with larg<br>wer, and freestanding soaker tub. | ou and your family! Boasting a lavi<br>floor features wide plank-engineer<br>island & has upgraded appliances,<br>n cabinetry for a highly modern ae<br>ard through CEILING-HEIGHT PANEL<br>& oversized sliding patio doors on<br>powder room finishes off the level<br>e windows, dual walk-in closets, a<br>Fhe junior suite enjoys its own wal<br>e freedom and quiet they get from | ish exterior, the elegant inter<br>red white oak hardwood floors<br>including a gas range, a Frer<br>esthetic, with a large built-in p<br>LLED WINDOWS & a designer<br>to the back deck. A rear mudu<br>I with a modern vanity and de<br>nd a huge, contemporary 5-po<br>k-in closet and 4-pc ensuite, o<br>the THIRD FLOOR LOFT bedr | ED PRIMARY SUITE, JUNIOR SUITE, & FULLY<br>ior finishes & upgrades all come together in<br>5, 10-ft ceilings, & a DOUBLE DETACHED<br>ich door fridge, & a built-in wall oven. Quartz<br>bantry giving you tons of storage space. The<br>chandelier. After dinner, relax in the great<br>room also takes you out back, with a pocket<br>signer lighting. Upstairs, the primary suite<br>c ensuite equipped with heated tile floors,<br>with a raised 12-ft ceiling in front of the<br>boom, which sits next to the main 4-pc bath. |