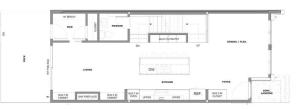

|                                                              |                                                  |                                                                                    | Utilities and Features                                                                                                          |                                |                                               |
|--------------------------------------------------------------|--------------------------------------------------|------------------------------------------------------------------------------------|---------------------------------------------------------------------------------------------------------------------------------|--------------------------------|-----------------------------------------------|
| Roof:                                                        | Asphalt Shingle                                  |                                                                                    | Construction:                                                                                                                   |                                |                                               |
| Heating:                                                     | Forced Air,Natural Gas                           | Brick,Composite Siding,Stucco<br>Flooring:                                         |                                                                                                                                 |                                |                                               |
| Sewer:                                                       |                                                  |                                                                                    |                                                                                                                                 |                                |                                               |
| Ext Feat:                                                    | BBQ gas line,Private Yard                        |                                                                                    | Hardwood, Tile<br>Water Source:                                                                                                 |                                |                                               |
|                                                              |                                                  |                                                                                    |                                                                                                                                 |                                |                                               |
|                                                              |                                                  |                                                                                    | Fnd/Bsmt:                                                                                                                       |                                |                                               |
|                                                              |                                                  |                                                                                    | Poured Concrete                                                                                                                 |                                |                                               |
|                                                              |                                                  |                                                                                    |                                                                                                                                 |                                |                                               |
| Kitchen Appl:<br>Int Feat:<br>Utilities:                     |                                                  | her,Garage Control(s),Gas Cooktop<br>st Organizers,Double Vanity,High (            | o,Microwave,Refrigerator                                                                                                        | an,Pantry,Quartz Counters      | Recessed Lighting,Walk-In Closet(s),Wet E     |
| Int Feat:                                                    |                                                  | · • • · · ·                                                                        | o,Microwave,Refrigerator                                                                                                        | an,Pantry,Quartz Counters      | s,Recessed Lighting,Walk-In Closet(s),Wet E   |
| Int Feat:<br>Utilities:                                      |                                                  | t Organizers,Double Vanity,High (                                                  | o,Microwave,Refrigerator<br>Ceilings,Kitchen Island,Open Floorp                                                                 | an,Pantry,Quartz Counters      | s,Recessed Lighting,Walk-In Closet(s),Wet E   |
| Int Feat:<br>Utilities:<br>Room                              | Built-in Features,Close                          | · • • · · ·                                                                        | o, Microwave, Refrigerator<br>Ceilings, Kitchen Island, Open Floorp<br>Room Information                                         |                                |                                               |
| nt Feat:<br>Jtilities:<br>Room<br>Living Room                | Built-in Features,Close                          | t Organizers,Double Vanity,High (                                                  | o, Microwave, Refrigerator<br>Ceilings, Kitchen Island, Open Floorp<br>Room Information<br><u>Room</u>                          | Level                          | Dimensions                                    |
| nt Feat:<br>Jtilities:<br>Room<br>Living Room<br>Dining Room | Built-in Features,Close<br>Level<br>Main<br>Main | t Organizers,Double Vanity,High (<br>Dimensions<br>49`3" x 38`3"                   | o, Microwave, Refrigerator<br>Ceilings, Kitchen Island, Open Floorp<br>Room Information<br>Room<br>Kitchen                      | <u>Level</u><br>Main           | <u>Dimensions</u><br>55`9" x 45`11"           |
| Int Feat:                                                    | Built-in Features,Close<br>Level<br>Main<br>Main | t Organizers,Double Vanity,High (<br>Dimensions<br>49`3" x 38`3"<br>42`11" x 39`8" | o, Microwave, Refrigerator<br>Ceilings, Kitchen Island, Open Floorp<br>Room Information<br>Room<br>Kitchen<br>Bedroom - Primary | <u>Level</u><br>Main<br>Second | Dimensions<br>55`9" x 45`11"<br>43`6" x 34`5" |

| Game Room<br>4pc Bathroom   | Basement<br>Basement<br>Third                                                                                                                                                                                                                          | 37`9" x 36`11"<br>58`3" x 56`10"<br>0`0" x 0`0"                                                                                                                                                                                                                                                                                                     | Other<br>2pc Bathroom<br>4pc Bathroom                                                                                                                                                                                                                                                                                                                                                  | Basement<br>Main<br>Basement                                                                                                                                                                                                                                                                                                          | 23`9" x 9`10"<br>0`0" x 0`0"<br>0`0" x 0`0"                                                                                                                                                                                                                                                                                                                                                                                                                                                                                       |
|-----------------------------|--------------------------------------------------------------------------------------------------------------------------------------------------------------------------------------------------------------------------------------------------------|-----------------------------------------------------------------------------------------------------------------------------------------------------------------------------------------------------------------------------------------------------------------------------------------------------------------------------------------------------|----------------------------------------------------------------------------------------------------------------------------------------------------------------------------------------------------------------------------------------------------------------------------------------------------------------------------------------------------------------------------------------|---------------------------------------------------------------------------------------------------------------------------------------------------------------------------------------------------------------------------------------------------------------------------------------------------------------------------------------|-----------------------------------------------------------------------------------------------------------------------------------------------------------------------------------------------------------------------------------------------------------------------------------------------------------------------------------------------------------------------------------------------------------------------------------------------------------------------------------------------------------------------------------|
| 4pc Ensuite bath            | Second                                                                                                                                                                                                                                                 | 0`0" x 0`0"                                                                                                                                                                                                                                                                                                                                         | <b>5pc Ensuite bath</b><br>Legal/Tax/Financial                                                                                                                                                                                                                                                                                                                                         | Second                                                                                                                                                                                                                                                                                                                                | 0`0" x 0`0"                                                                                                                                                                                                                                                                                                                                                                                                                                                                                                                       |
| Title:<br><b>Fee Simple</b> |                                                                                                                                                                                                                                                        | Zoning:<br><b>DC</b>                                                                                                                                                                                                                                                                                                                                |                                                                                                                                                                                                                                                                                                                                                                                        |                                                                                                                                                                                                                                                                                                                                       |                                                                                                                                                                                                                                                                                                                                                                                                                                                                                                                                   |
| Legal Desc:                 | TBV                                                                                                                                                                                                                                                    |                                                                                                                                                                                                                                                                                                                                                     |                                                                                                                                                                                                                                                                                                                                                                                        |                                                                                                                                                                                                                                                                                                                                       |                                                                                                                                                                                                                                                                                                                                                                                                                                                                                                                                   |
|                             |                                                                                                                                                                                                                                                        |                                                                                                                                                                                                                                                                                                                                                     | Remarks                                                                                                                                                                                                                                                                                                                                                                                |                                                                                                                                                                                                                                                                                                                                       |                                                                                                                                                                                                                                                                                                                                                                                                                                                                                                                                   |
| Pub Rmks:                   | DEVELOPED BASEMEN<br>this modern home, sta<br>GARAGE. The chef-ins<br>counters sit alongside<br>front dining room/flex<br>room around the inse<br>door and built-in bend<br>takes up half the floo<br>dual vanity, tiled show<br>ceiling-height window | IT in BRIDGELAND is sure to wow y<br>arting w/ the main floor. The main<br>pired kitchen centers on a central<br>a full-height backsplash w/ custor<br>space enjoys views of the front ya<br>t gas fireplace w/ custom millwork<br>ch for convenience, and an elegant<br>r for the ultimate retreat, with larg<br>wer, and freestanding soaker tub. | ou and your family! Boasting a lavi<br>floor features wide plank-engineer<br>island & has upgraded appliances,<br>n cabinetry for a highly modern ae<br>ard through CEILING-HEIGHT PANEL<br>& oversized sliding patio doors on<br>powder room finishes off the level<br>e windows, dual walk-in closets, a<br>Fhe junior suite enjoys its own wal<br>e freedom and quiet they get from | ish exterior, the elegant inter<br>red white oak hardwood floors<br>including a gas range, a Frer<br>esthetic, with a large built-in p<br>LLED WINDOWS & a designer<br>to the back deck. A rear mudu<br>I with a modern vanity and de<br>nd a huge, contemporary 5-po<br>k-in closet and 4-pc ensuite, o<br>the THIRD FLOOR LOFT bedr | ED PRIMARY SUITE, JUNIOR SUITE, & FULLY<br>ior finishes & upgrades all come together in<br>5, 10-ft ceilings, & a DOUBLE DETACHED<br>ich door fridge, & a built-in wall oven. Quartz<br>bantry giving you tons of storage space. The<br>chandelier. After dinner, relax in the great<br>room also takes you out back, with a pocket<br>signer lighting. Upstairs, the primary suite<br>c ensuite equipped with heated tile floors,<br>with a raised 12-ft ceiling in front of the<br>boom, which sits next to the main 4-pc bath. |