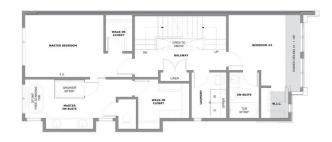

|                                                              |                                                  |                                                                                    | Utilities and Features                                                                                                          |                                |                                               |
|--------------------------------------------------------------|--------------------------------------------------|------------------------------------------------------------------------------------|---------------------------------------------------------------------------------------------------------------------------------|--------------------------------|-----------------------------------------------|
| Roof:                                                        | Asphalt Shingle                                  |                                                                                    | Construction:                                                                                                                   |                                |                                               |
| Heating:                                                     | Forced Air,Natural Gas                           | Brick,Composite Siding,Stucco<br>Flooring:                                         |                                                                                                                                 |                                |                                               |
| Sewer:                                                       |                                                  |                                                                                    |                                                                                                                                 |                                |                                               |
| Ext Feat:                                                    | BBQ gas line,Private Yard                        |                                                                                    | Hardwood, Tile<br>Water Source:                                                                                                 |                                |                                               |
|                                                              |                                                  |                                                                                    |                                                                                                                                 |                                |                                               |
|                                                              |                                                  |                                                                                    | Fnd/Bsmt:                                                                                                                       |                                |                                               |
|                                                              |                                                  |                                                                                    | Poured Concrete                                                                                                                 |                                |                                               |
|                                                              |                                                  |                                                                                    |                                                                                                                                 |                                |                                               |
| Kitchen Appl:<br>Int Feat:<br>Utilities:                     |                                                  | her,Garage Control(s),Gas Cooktop<br>st Organizers,Double Vanity,High (            | o,Microwave,Refrigerator                                                                                                        | an,Pantry,Quartz Counters      | Recessed Lighting,Walk-In Closet(s),Wet E     |
| Int Feat:                                                    |                                                  | · • • · · ·                                                                        | o,Microwave,Refrigerator                                                                                                        | an,Pantry,Quartz Counters      | s,Recessed Lighting,Walk-In Closet(s),Wet E   |
| Int Feat:<br>Utilities:                                      |                                                  | t Organizers,Double Vanity,High (                                                  | o,Microwave,Refrigerator<br>Ceilings,Kitchen Island,Open Floorp                                                                 | an,Pantry,Quartz Counters      | s,Recessed Lighting,Walk-In Closet(s),Wet E   |
| Int Feat:<br>Utilities:<br>Room                              | Built-in Features,Close                          | · • • · · ·                                                                        | o, Microwave, Refrigerator<br>Ceilings, Kitchen Island, Open Floorp<br>Room Information                                         |                                |                                               |
| nt Feat:<br>Jtilities:<br>Room<br>Living Room                | Built-in Features,Close                          | t Organizers,Double Vanity,High (                                                  | o, Microwave, Refrigerator<br>Ceilings, Kitchen Island, Open Floorp<br>Room Information<br><u>Room</u>                          | Level                          | Dimensions                                    |
| nt Feat:<br>Jtilities:<br>Room<br>Living Room<br>Dining Room | Built-in Features,Close<br>Level<br>Main<br>Main | t Organizers,Double Vanity,High (<br>Dimensions<br>49`3" x 38`3"                   | o, Microwave, Refrigerator<br>Ceilings, Kitchen Island, Open Floorp<br>Room Information<br>Room<br>Kitchen                      | <u>Level</u><br>Main           | <u>Dimensions</u><br>55`9" x 45`11"           |
| Int Feat:                                                    | Built-in Features,Close<br>Level<br>Main<br>Main | t Organizers,Double Vanity,High (<br>Dimensions<br>49`3" x 38`3"<br>42`11" x 39`8" | o, Microwave, Refrigerator<br>Ceilings, Kitchen Island, Open Floorp<br>Room Information<br>Room<br>Kitchen<br>Bedroom - Primary | <u>Level</u><br>Main<br>Second | Dimensions<br>55`9" x 45`11"<br>43`6" x 34`5" |

| Game Room<br>4pc Bathroom   | Basement<br>Basement<br>Third                                                                                                                                                                                                                          | 37`9" x 36`11"<br>58`3" x 56`10"<br>0`0" x 0`0"                                                                                                                                                                                                                                                                                                     | Other<br>2pc Bathroom<br>4pc Bathroom                                                                                                                                                                                                                                                                                                                                                  | Basement<br>Main<br>Basement                                                                                                                                                                                                                                                                                                          | 23`9" x 9`10"<br>0`0" x 0`0"<br>0`0" x 0`0"                                                                                                                                                                                                                                                                                                                                                                                                                                                                                       |
|-----------------------------|--------------------------------------------------------------------------------------------------------------------------------------------------------------------------------------------------------------------------------------------------------|-----------------------------------------------------------------------------------------------------------------------------------------------------------------------------------------------------------------------------------------------------------------------------------------------------------------------------------------------------|----------------------------------------------------------------------------------------------------------------------------------------------------------------------------------------------------------------------------------------------------------------------------------------------------------------------------------------------------------------------------------------|---------------------------------------------------------------------------------------------------------------------------------------------------------------------------------------------------------------------------------------------------------------------------------------------------------------------------------------|-----------------------------------------------------------------------------------------------------------------------------------------------------------------------------------------------------------------------------------------------------------------------------------------------------------------------------------------------------------------------------------------------------------------------------------------------------------------------------------------------------------------------------------|
| 4pc Ensuite bath            | Second                                                                                                                                                                                                                                                 | 0`0" x 0`0"                                                                                                                                                                                                                                                                                                                                         | <b>5pc Ensuite bath</b><br>Legal/Tax/Financial                                                                                                                                                                                                                                                                                                                                         | Second                                                                                                                                                                                                                                                                                                                                | 0`0" x 0`0"                                                                                                                                                                                                                                                                                                                                                                                                                                                                                                                       |
| Title:<br><b>Fee Simple</b> |                                                                                                                                                                                                                                                        | Zoning:<br><b>DC</b>                                                                                                                                                                                                                                                                                                                                |                                                                                                                                                                                                                                                                                                                                                                                        |                                                                                                                                                                                                                                                                                                                                       |                                                                                                                                                                                                                                                                                                                                                                                                                                                                                                                                   |
| Legal Desc:                 | TBV                                                                                                                                                                                                                                                    |                                                                                                                                                                                                                                                                                                                                                     |                                                                                                                                                                                                                                                                                                                                                                                        |                                                                                                                                                                                                                                                                                                                                       |                                                                                                                                                                                                                                                                                                                                                                                                                                                                                                                                   |
|                             |                                                                                                                                                                                                                                                        |                                                                                                                                                                                                                                                                                                                                                     | Remarks                                                                                                                                                                                                                                                                                                                                                                                |                                                                                                                                                                                                                                                                                                                                       |                                                                                                                                                                                                                                                                                                                                                                                                                                                                                                                                   |
| Pub Rmks:                   | DEVELOPED BASEMEN<br>this modern home, sta<br>GARAGE. The chef-ins<br>counters sit alongside<br>front dining room/flex<br>room around the inse<br>door and built-in bend<br>takes up half the floo<br>dual vanity, tiled show<br>ceiling-height window | IT in BRIDGELAND is sure to wow y<br>arting w/ the main floor. The main<br>pired kitchen centers on a central<br>a full-height backsplash w/ custor<br>space enjoys views of the front ya<br>t gas fireplace w/ custom millwork<br>ch for convenience, and an elegant<br>r for the ultimate retreat, with larg<br>wer, and freestanding soaker tub. | ou and your family! Boasting a lavi<br>floor features wide plank-engineer<br>island & has upgraded appliances,<br>n cabinetry for a highly modern ae<br>ard through CEILING-HEIGHT PANEL<br>& oversized sliding patio doors on<br>powder room finishes off the level<br>e windows, dual walk-in closets, a<br>Fhe junior suite enjoys its own wal<br>e freedom and quiet they get from | ish exterior, the elegant inter<br>red white oak hardwood floors<br>including a gas range, a Frer<br>esthetic, with a large built-in p<br>LLED WINDOWS & a designer<br>to the back deck. A rear mudu<br>I with a modern vanity and de<br>nd a huge, contemporary 5-po<br>k-in closet and 4-pc ensuite, o<br>the THIRD FLOOR LOFT bedr | ED PRIMARY SUITE, JUNIOR SUITE, & FULLY<br>ior finishes & upgrades all come together in<br>5, 10-ft ceilings, & a DOUBLE DETACHED<br>ich door fridge, & a built-in wall oven. Quartz<br>bantry giving you tons of storage space. The<br>chandelier. After dinner, relax in the great<br>room also takes you out back, with a pocket<br>signer lighting. Upstairs, the primary suite<br>c ensuite equipped with heated tile floors,<br>with a raised 12-ft ceiling in front of the<br>boom, which sits next to the main 4-pc bath. |