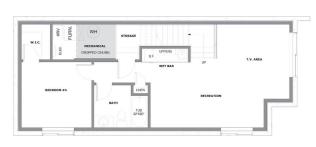

| Game Room<br>4pc Bathroom   | Basement<br>Basement<br>Third                                                                                                                                                                                                                          | 37`9" x 36`11"<br>58`3" x 56`10"<br>0`0" x 0`0"                                                                                                                                                                                                                                                                                                     | Other<br>2pc Bathroom<br>4pc Bathroom                                                                                                                                                                                                                                                                                                                                                  | Basement<br>Main<br>Basement                                                                                                                                                                                                                                                                                                          | 23`9" x 9`10"<br>0`0" x 0`0"<br>0`0" x 0`0"                                                                                                                                                                                                                                                                                                                                                                                                                                                                                       |
|-----------------------------|--------------------------------------------------------------------------------------------------------------------------------------------------------------------------------------------------------------------------------------------------------|-----------------------------------------------------------------------------------------------------------------------------------------------------------------------------------------------------------------------------------------------------------------------------------------------------------------------------------------------------|----------------------------------------------------------------------------------------------------------------------------------------------------------------------------------------------------------------------------------------------------------------------------------------------------------------------------------------------------------------------------------------|---------------------------------------------------------------------------------------------------------------------------------------------------------------------------------------------------------------------------------------------------------------------------------------------------------------------------------------|-----------------------------------------------------------------------------------------------------------------------------------------------------------------------------------------------------------------------------------------------------------------------------------------------------------------------------------------------------------------------------------------------------------------------------------------------------------------------------------------------------------------------------------|
| 4pc Ensuite bath            | Second                                                                                                                                                                                                                                                 | 0`0" x 0`0"                                                                                                                                                                                                                                                                                                                                         | <b>5pc Ensuite bath</b><br>Legal/Tax/Financial                                                                                                                                                                                                                                                                                                                                         | Second                                                                                                                                                                                                                                                                                                                                | 0`0" x 0`0"                                                                                                                                                                                                                                                                                                                                                                                                                                                                                                                       |
| Title:<br><b>Fee Simple</b> |                                                                                                                                                                                                                                                        | Zoning:<br><b>DC</b>                                                                                                                                                                                                                                                                                                                                |                                                                                                                                                                                                                                                                                                                                                                                        |                                                                                                                                                                                                                                                                                                                                       |                                                                                                                                                                                                                                                                                                                                                                                                                                                                                                                                   |
| Legal Desc:                 | TBV                                                                                                                                                                                                                                                    |                                                                                                                                                                                                                                                                                                                                                     |                                                                                                                                                                                                                                                                                                                                                                                        |                                                                                                                                                                                                                                                                                                                                       |                                                                                                                                                                                                                                                                                                                                                                                                                                                                                                                                   |
|                             |                                                                                                                                                                                                                                                        |                                                                                                                                                                                                                                                                                                                                                     | Remarks                                                                                                                                                                                                                                                                                                                                                                                |                                                                                                                                                                                                                                                                                                                                       |                                                                                                                                                                                                                                                                                                                                                                                                                                                                                                                                   |
| Pub Rmks:                   | DEVELOPED BASEMEN<br>this modern home, sta<br>GARAGE. The chef-ins<br>counters sit alongside<br>front dining room/flex<br>room around the inse<br>door and built-in bend<br>takes up half the floo<br>dual vanity, tiled show<br>ceiling-height window | IT in BRIDGELAND is sure to wow y<br>arting w/ the main floor. The main<br>pired kitchen centers on a central<br>a full-height backsplash w/ custor<br>space enjoys views of the front ya<br>t gas fireplace w/ custom millwork<br>ch for convenience, and an elegant<br>r for the ultimate retreat, with larg<br>wer, and freestanding soaker tub. | ou and your family! Boasting a lavi<br>floor features wide plank-engineer<br>island & has upgraded appliances,<br>n cabinetry for a highly modern ae<br>ard through CEILING-HEIGHT PANEL<br>& oversized sliding patio doors on<br>powder room finishes off the level<br>e windows, dual walk-in closets, a<br>Fhe junior suite enjoys its own wal<br>e freedom and quiet they get from | ish exterior, the elegant inter<br>red white oak hardwood floors<br>including a gas range, a Frer<br>esthetic, with a large built-in p<br>LLED WINDOWS & a designer<br>to the back deck. A rear mudu<br>I with a modern vanity and de<br>nd a huge, contemporary 5-po<br>k-in closet and 4-pc ensuite, o<br>the THIRD FLOOR LOFT bedr | ED PRIMARY SUITE, JUNIOR SUITE, & FULLY<br>ior finishes & upgrades all come together in<br>5, 10-ft ceilings, & a DOUBLE DETACHED<br>ich door fridge, & a built-in wall oven. Quartz<br>bantry giving you tons of storage space. The<br>chandelier. After dinner, relax in the great<br>room also takes you out back, with a pocket<br>signer lighting. Upstairs, the primary suite<br>c ensuite equipped with heated tile floors,<br>with a raised 12-ft ceiling in front of the<br>boom, which sits next to the main 4-pc bath. |