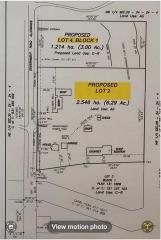

Sweet 3 ACRE parcel 5 minutes NE of Strathmore on paved roads. Pieces of land this close to Strathmore town limits do not come up often! This property is gently

Level

line. Please check with Wheatland County on building and animal guidelines. Wheatland County has endorsed the subdivision which is now in the final stages at land titles. This is a pretty piece of land to build your dream upon. Call your Realtor® to start making your dream come true!

Room Legal/Tax/Financial

Zoning:

Title: **Fee Simple** C-R

Remarks

Pub Rmks: sloping with great building sites. There is fencing on all sides from the adjacent parcel (the fencing does not reflect the exact 3 acres). Utilities are at the property