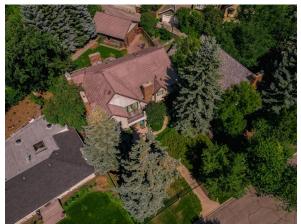

## 1212 MONTREAL Avenue, Calgary T2T 0Z4

| MLS®#:  | A2084783 | Area:   | Upper Mount Royal | Listing<br>Date: | 10/06/23        | List Price: <b>\$3,720,000</b> |
|---------|----------|---------|-------------------|------------------|-----------------|--------------------------------|
| Status: | Active   | County: | Calgary           | Change:          | -\$200k, 25-Mar | Association: Fort McMurray     |

| eneral Information                                                 |                  |                     |       | DOM           |           |
|--------------------------------------------------------------------|------------------|---------------------|-------|---------------|-----------|
| ор Туре:                                                           | Residential      |                     |       | 219           |           |
| b Type:                                                            | Detached         |                     |       | <u>Layout</u> |           |
| ty/Town:                                                           | Calgary          | Finished Floor Area |       | Beds:         | 6 (51)    |
| ar Built:                                                          | 1983             | Abv Sqft:           | 4,741 | Baths:        | 5.5 (4 3) |
| <u>t Information</u>                                               |                  | Low Sqft:           |       | Style:        | 2 Storey  |
| t Sz Ar:                                                           | 10,484 sqft      | Ttl Sqft:           | 4,741 |               |           |
| t Shape:                                                           |                  |                     |       | Parking       |           |
|                                                                    |                  |                     |       | Ttl Park:     | 3         |
|                                                                    |                  |                     |       | Garage Sz:    | 3         |
| cess:                                                              |                  |                     |       | Surage 52.    | -         |
| Feat: Back Lane,Back Yard,Front Yard,Lawn,Irregular Lot,Landscaped |                  |                     |       |               |           |
| rk Feat:                                                           | Triple Garage De | etached             |       |               |           |