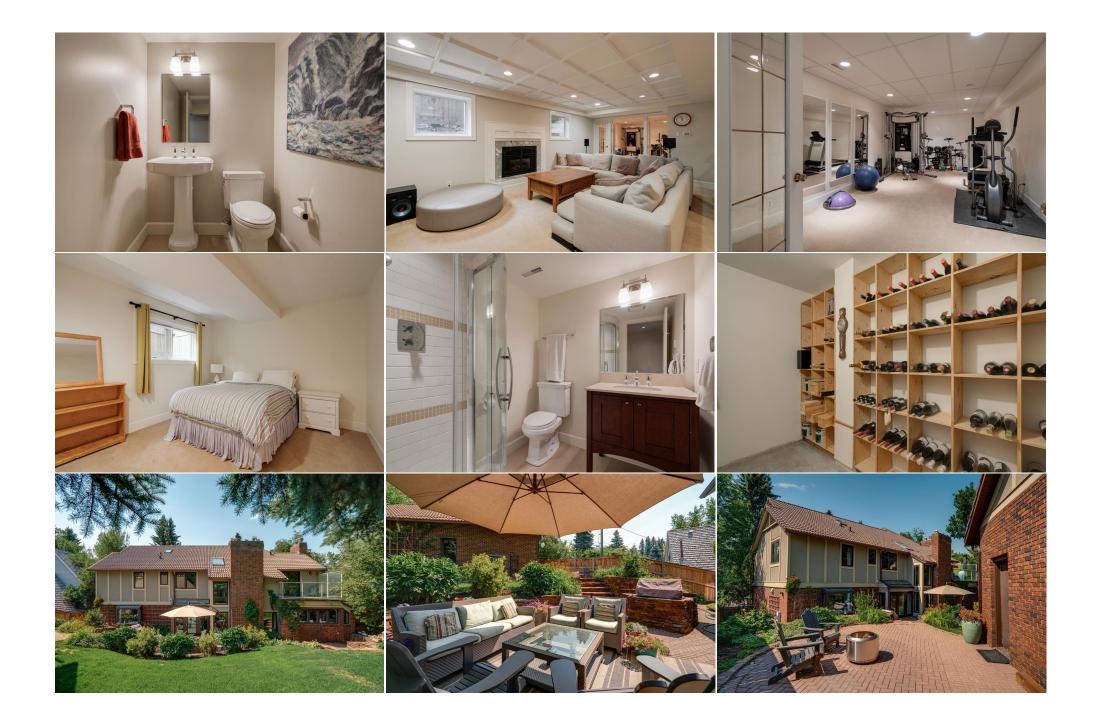

| 3pc Ensuite bath<br>5pc Bathroom<br>Bedroom<br>Storage<br>2pc Bathroom<br>Bedroom<br>Game Room<br>Storage<br>Furnace/Utility Room | Second<br>Second<br>Second<br>Second<br>Basement<br>Basement<br>Basement<br>Basement<br>Basement<br>Basement                                                                                                                                             | 9`5" x 5`2"<br>15`2" x 5`3"<br>15`2" x 11`2"<br>18`2" x 12`3"<br>5`5" x 3`10"<br>9`1" x 4`9"<br>12`7" x 11`2"<br>23`8" x 41`11"<br>9`3" x 13`10"<br>14`4" x 3`11"                                                                                                                                                                                                                               | 5pc Ensuite bath<br>Bedroom<br>Bedroom<br>Bedroom - Primary<br>Walk-In Closet<br>3pc Bathroom<br>Exercise Room<br>Wine Cellar<br>Furnace/Utility Room<br>Furnace/Utility Room                                                                                                                                                                                                                                  | Second<br>Second<br>Second<br>Second<br>Basement<br>Basement<br>Basement<br>Basement<br>Basement<br>Basement                                                                                                                                                                                                                | 19`8" x 16`2"<br>12`9" x 13`7"<br>15`7" x 10`5"<br>16`4" x 13`10"<br>11`0" x 12`5"<br>6`6" x 6`0"<br>27`4" x 13`8"<br>6`2" x 10`10"<br>5`11" x 3`11"<br>12`5" x 16`3"                                                                                                                                                                                                                                                                                                                                                                                 |
|-----------------------------------------------------------------------------------------------------------------------------------|----------------------------------------------------------------------------------------------------------------------------------------------------------------------------------------------------------------------------------------------------------|-------------------------------------------------------------------------------------------------------------------------------------------------------------------------------------------------------------------------------------------------------------------------------------------------------------------------------------------------------------------------------------------------|----------------------------------------------------------------------------------------------------------------------------------------------------------------------------------------------------------------------------------------------------------------------------------------------------------------------------------------------------------------------------------------------------------------|-----------------------------------------------------------------------------------------------------------------------------------------------------------------------------------------------------------------------------------------------------------------------------------------------------------------------------|-------------------------------------------------------------------------------------------------------------------------------------------------------------------------------------------------------------------------------------------------------------------------------------------------------------------------------------------------------------------------------------------------------------------------------------------------------------------------------------------------------------------------------------------------------|
| ,                                                                                                                                 |                                                                                                                                                                                                                                                          |                                                                                                                                                                                                                                                                                                                                                                                                 | Legal/Tax/Financial                                                                                                                                                                                                                                                                                                                                                                                            |                                                                                                                                                                                                                                                                                                                             |                                                                                                                                                                                                                                                                                                                                                                                                                                                                                                                                                       |
| Title:<br>Fee Simple<br>Legal Desc:                                                                                               | 7080AJ                                                                                                                                                                                                                                                   | Zoning:<br><b>R-C1</b>                                                                                                                                                                                                                                                                                                                                                                          | Remarks                                                                                                                                                                                                                                                                                                                                                                                                        |                                                                                                                                                                                                                                                                                                                             |                                                                                                                                                                                                                                                                                                                                                                                                                                                                                                                                                       |
| Pub Rmks:                                                                                                                         | Characterized by its t<br>property captivates fr<br>Meticulously renovate<br>thoughtful design. Be<br>wall panelling, crown<br>Expertly designed for<br>a bright and open cor<br>dining nook and kitch<br>unmatched quality an<br>Adjacent to the kitche | imeless design, this home seamles<br>rom the outset. The exterior show<br>ed by skilled professionals over the<br>yond its impressive facade lies a s<br>moulding and ceiling detail, design<br>family living and entertaining, this<br>neept living room, adorned with a w<br>en, a dream space for culinary ent<br>d performance. Its sleek design an<br>en, a formal dining room with its ow | sly blends transitional style with pra<br>ases a blend of beautiful brickwork a<br>e years, this 6-bedroom/7-bathroom f<br>anctuary of comfort and sophisticati<br>ner lighting and window treatments,<br>s home welcomes you with a grand fo<br>vood-burning fireplace surrounded b<br>husiasts. The kitchen, equipped with<br>d oversized quartzite island not only<br>wn fireplace awaits those special occ | actical functionality. Envelop<br>and a clay tile roof, exuding<br>family home stands as a tes<br>on. Gleaming hardwood floc<br>high end fixtures and hard<br>over that sets the tone for t<br>y floor-to-ceiling stone. This<br>top-of-the-line Viking, Sub<br>y enhance functionality but<br>asions. Another fireplace gu | of living space on a generous .25-acre lot.<br>ped by mature trees and landscaping, the<br>a timeless charm and elegant appeal.<br>tament to exceptional craftsmanship and<br>ors, 5 fireplaces, custom millwork, intricate<br>ware elevate the already stunning aesthetic<br>the entire residence. The main floor features<br>a space effortlessly connects to the casual<br>Zero and Miele appliances, ensures<br>also elevate the visual appeal of the area.<br>races the formal living room, creating a<br>. Completing the main floor is a well- |

appointed office with custom built-ins, catering to your professional needs. Upstairs, you'll discover five bedrooms, including the primary suite, an oasis of luxury and comfort. This suite features a spacious bedroom, an en-suite bathroom, and a generous closet, all meticulously designed to fulfill your every need. The secondary bedrooms are equally impressive, each boasting its own built-in features and en-suite or shared bath. The basement serves as a true haven for family entertainment, boasting a media and games room, gym and wine cellar. Additionally, a sixth bedroom with bath completes the lower level, perfect for teenagers or guests. Step outside into the backyard oasis, beautifully landscaped with mature trees and flower beds. A brick patio provides the perfect backdrop for outdoor gatherings and relaxation. Completing this exceptional property is a 3-car garage, offering space for parking and storage. From stunning parks to top-rated schools and shopping, Mount Royal is a coveted neighbourhood with a rich history that captures the essence of refined inner city living.