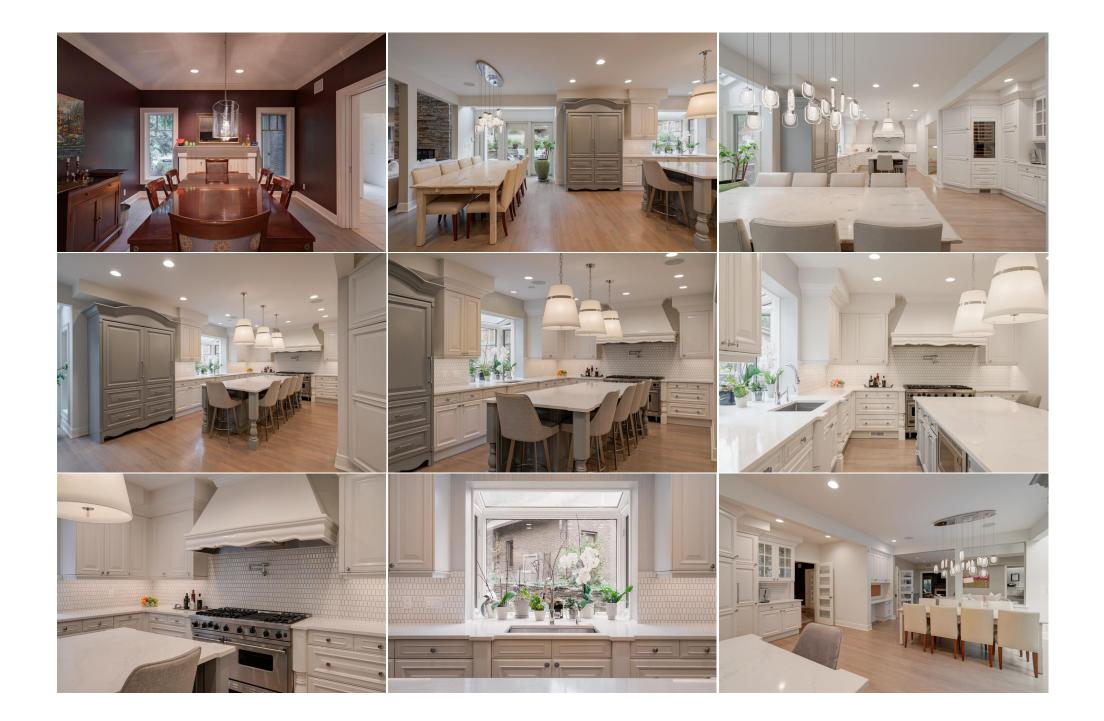

| 3pc Ensuite bath<br>5pc Bathroom<br>Bedroom<br>Storage<br>2pc Bathroom<br>Bedroom<br>Game Room<br>Storage<br>Furnace/Utility Room | Second<br>Second<br>Second<br>Second<br>Basement<br>Basement<br>Basement<br>Basement<br>Basement<br>Basement                                                                                                                                             | 9`5" x 5`2"<br>15`2" x 5`3"<br>15`2" x 11`2"<br>18`2" x 12`3"<br>5`5" x 3`10"<br>9`1" x 4`9"<br>12`7" x 11`2"<br>23`8" x 41`11"<br>9`3" x 13`10"<br>14`4" x 3`11"                                                                                                                                                                                                                               | 5pc Ensuite bath<br>Bedroom<br>Bedroom<br>Bedroom - Primary<br>Walk-In Closet<br>3pc Bathroom<br>Exercise Room<br>Wine Cellar<br>Furnace/Utility Room<br>Furnace/Utility Room                                                                                                                                                                                                                                  | Second<br>Second<br>Second<br>Second<br>Basement<br>Basement<br>Basement<br>Basement<br>Basement<br>Basement                                                                                                                                                                                                                | 19`8" x 16`2"<br>12`9" x 13`7"<br>15`7" x 10`5"<br>16`4" x 13`10"<br>11`0" x 12`5"<br>6`6" x 6`0"<br>27`4" x 13`8"<br>6`2" x 10`10"<br>5`11" x 3`11"<br>12`5" x 16`3"                                                                                                                                                                                                                                                                                                                                                                                 |
|-----------------------------------------------------------------------------------------------------------------------------------|----------------------------------------------------------------------------------------------------------------------------------------------------------------------------------------------------------------------------------------------------------|-------------------------------------------------------------------------------------------------------------------------------------------------------------------------------------------------------------------------------------------------------------------------------------------------------------------------------------------------------------------------------------------------|----------------------------------------------------------------------------------------------------------------------------------------------------------------------------------------------------------------------------------------------------------------------------------------------------------------------------------------------------------------------------------------------------------------|-----------------------------------------------------------------------------------------------------------------------------------------------------------------------------------------------------------------------------------------------------------------------------------------------------------------------------|-------------------------------------------------------------------------------------------------------------------------------------------------------------------------------------------------------------------------------------------------------------------------------------------------------------------------------------------------------------------------------------------------------------------------------------------------------------------------------------------------------------------------------------------------------|
| ,                                                                                                                                 |                                                                                                                                                                                                                                                          |                                                                                                                                                                                                                                                                                                                                                                                                 | Legal/Tax/Financial                                                                                                                                                                                                                                                                                                                                                                                            |                                                                                                                                                                                                                                                                                                                             |                                                                                                                                                                                                                                                                                                                                                                                                                                                                                                                                                       |
| Title:<br>Fee Simple<br>Legal Desc:                                                                                               | 7080AJ                                                                                                                                                                                                                                                   | Zoning:<br><b>R-C1</b>                                                                                                                                                                                                                                                                                                                                                                          | Remarks                                                                                                                                                                                                                                                                                                                                                                                                        |                                                                                                                                                                                                                                                                                                                             |                                                                                                                                                                                                                                                                                                                                                                                                                                                                                                                                                       |
| Pub Rmks:                                                                                                                         | Characterized by its t<br>property captivates fr<br>Meticulously renovate<br>thoughtful design. Be<br>wall panelling, crown<br>Expertly designed for<br>a bright and open cor<br>dining nook and kitch<br>unmatched quality an<br>Adjacent to the kitche | imeless design, this home seamles<br>rom the outset. The exterior show<br>ed by skilled professionals over the<br>yond its impressive facade lies a s<br>moulding and ceiling detail, design<br>family living and entertaining, this<br>neept living room, adorned with a w<br>en, a dream space for culinary ent<br>d performance. Its sleek design an<br>en, a formal dining room with its ow | sly blends transitional style with pra<br>ases a blend of beautiful brickwork a<br>e years, this 6-bedroom/7-bathroom f<br>anctuary of comfort and sophisticati<br>ner lighting and window treatments,<br>s home welcomes you with a grand fo<br>vood-burning fireplace surrounded b<br>husiasts. The kitchen, equipped with<br>d oversized quartzite island not only<br>wn fireplace awaits those special occ | actical functionality. Envelop<br>and a clay tile roof, exuding<br>family home stands as a tes<br>on. Gleaming hardwood floc<br>high end fixtures and hard<br>over that sets the tone for t<br>y floor-to-ceiling stone. This<br>top-of-the-line Viking, Sub<br>y enhance functionality but<br>asions. Another fireplace gu | of living space on a generous .25-acre lot.<br>ped by mature trees and landscaping, the<br>a timeless charm and elegant appeal.<br>tament to exceptional craftsmanship and<br>ors, 5 fireplaces, custom millwork, intricate<br>ware elevate the already stunning aesthetic<br>the entire residence. The main floor features<br>a space effortlessly connects to the casual<br>Zero and Miele appliances, ensures<br>also elevate the visual appeal of the area.<br>races the formal living room, creating a<br>. Completing the main floor is a well- |

appointed office with custom built-ins, catering to your professional needs. Upstairs, you'll discover five bedrooms, including the primary suite, an oasis of luxury and comfort. This suite features a spacious bedroom, an en-suite bathroom, and a generous closet, all meticulously designed to fulfill your every need. The secondary bedrooms are equally impressive, each boasting its own built-in features and en-suite or shared bath. The basement serves as a true haven for family entertainment, boasting a media and games room, gym and wine cellar. Additionally, a sixth bedroom with bath completes the lower level, perfect for teenagers or guests. Step outside into the backyard oasis, beautifully landscaped with mature trees and flower beds. A brick patio provides the perfect backdrop for outdoor gatherings and relaxation. Completing this exceptional property is a 3-car garage, offering space for parking and storage. From stunning parks to top-rated schools and shopping, Mount Royal is a coveted neighbourhood with a rich history that captures the essence of refined inner city living.