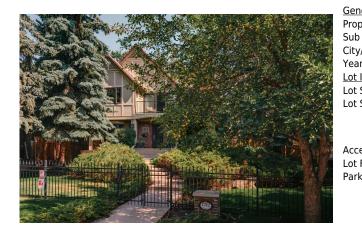

## 1212 MONTREAL Avenue, Calgary T2T 0Z4

| MLS®#:  | A2084783 | Area:   | Upper Mount Royal | Listing<br>Date: | 10/06/23        | List Price: <b>\$3,720,000</b> |
|---------|----------|---------|-------------------|------------------|-----------------|--------------------------------|
| Status: | Active   | County: | Calgary           | Change:          | -\$200k, 25-Mar | Association: Fort McMurray     |

| eneral Information                                                 |                  |                     |       | DOM           |           |
|--------------------------------------------------------------------|------------------|---------------------|-------|---------------|-----------|
| ор Туре:                                                           | Residential      |                     |       | 219           |           |
| b Type:                                                            | Detached         |                     |       | <u>Layout</u> |           |
| ty/Town:                                                           | Calgary          | Finished Floor Area |       | Beds:         | 6 (51)    |
| ar Built:                                                          | 1983             | Abv Sqft:           | 4,741 | Baths:        | 5.5 (4 3) |
| <u>t Information</u>                                               |                  | Low Sqft:           |       | Style:        | 2 Storey  |
| t Sz Ar:                                                           | 10,484 sqft      | Ttl Sqft:           | 4,741 |               |           |
| t Shape:                                                           |                  |                     |       | Parking       |           |
|                                                                    |                  |                     |       | Ttl Park:     | 3         |
|                                                                    |                  |                     |       | Garage Sz:    | 3         |
| cess:                                                              |                  |                     |       | Surage 52.    | -         |
| Feat: Back Lane,Back Yard,Front Yard,Lawn,Irregular Lot,Landscaped |                  |                     |       |               |           |
| rk Feat:                                                           | Triple Garage De | etached             |       |               |           |