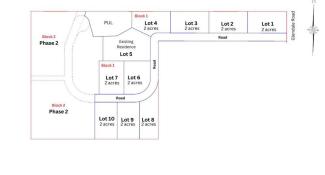

|                                                                                      |                                                                                                                                 | General InformationProp Type:Sub Type:City/Town:Year Built:Lot InformationLot Sz Ar:Lot Shape:Access:Lot Feat:Park Feat: | Land<br>Residential Land<br>Rural Rocky View<br>County<br>0<br>87,120 sqft<br>Utilities and Featur | Finished Floor Area<br>Abv Sqft:<br>Low Sqft:<br>Ttl Sqft: | 0     | DOM<br>228<br>Layout<br>Beds:<br>Baths:<br>Style:<br>Parking<br>Ttl Park:<br>Garage Sz: | 0<br>0.0 (0 0)<br>0 |  |  |
|--------------------------------------------------------------------------------------|---------------------------------------------------------------------------------------------------------------------------------|--------------------------------------------------------------------------------------------------------------------------|----------------------------------------------------------------------------------------------------|------------------------------------------------------------|-------|-----------------------------------------------------------------------------------------|---------------------|--|--|
| Roof:<br>Heating:<br>Sewer:<br>Ext Feat:<br>Kitchen Appl:<br>Int Feat:<br>Utilities: |                                                                                                                                 |                                                                                                                          | Construc<br>Flooring<br>Water S<br>Fnd/Bsm<br>Room Informatio                                      | burce:<br>it:                                              |       |                                                                                         |                     |  |  |
| <u>Room</u>                                                                          | Level                                                                                                                           | Dimensions                                                                                                               | Room<br>Legal/Tax/Financia                                                                         |                                                            | Level | Dime                                                                                    | Dimensions          |  |  |
| Title:<br><b>Fee Simple</b><br>Legal Desc:                                           |                                                                                                                                 | Zoning:<br><b>R-CRD</b>                                                                                                  | Remarks                                                                                            |                                                            |       |                                                                                         |                     |  |  |
| Pub Rmks:<br>Inclusions:<br>Property Listed By:                                      | Great opportunity to purcha<br>on this beautiful 2-acre lot ju<br>are also available! See MLS<br>none<br>ROYAL LEPAGE BENCHMARK | ust 8 minutes west of Ca<br>istings A2081872 and A                                                                       | algary city limits. Call                                                                           |                                                            |       |                                                                                         |                     |  |  |

## Elkstone Estates - Phase 1