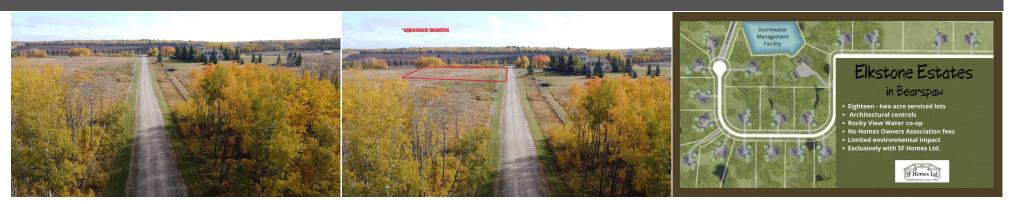

|                                                                                      |                                                                                                                                 | General InformationProp Type:Sub Type:City/Town:Year Built:Lot InformationLot Sz Ar:Lot Shape:Access:Lot Feat:Park Feat: | Land<br>Residential Land<br>Rural Rocky View<br>County<br>0<br>87,120 sqft<br>Utilities and Featur | Finished Floor Area<br>Abv Sqft:<br>Low Sqft:<br>Ttl Sqft: | 0     | DOM<br>228<br>Layout<br>Beds:<br>Baths:<br>Style:<br>Parking<br>Ttl Park:<br>Garage Sz: | 0<br>0.0 (0 0)<br>0 |  |  |
|--------------------------------------------------------------------------------------|---------------------------------------------------------------------------------------------------------------------------------|--------------------------------------------------------------------------------------------------------------------------|----------------------------------------------------------------------------------------------------|------------------------------------------------------------|-------|-----------------------------------------------------------------------------------------|---------------------|--|--|
| Roof:<br>Heating:<br>Sewer:<br>Ext Feat:<br>Kitchen Appl:<br>Int Feat:<br>Utilities: |                                                                                                                                 |                                                                                                                          | Construc<br>Flooring<br>Water S<br>Fnd/Bsm<br>Room Informatio                                      | burce:<br>it:                                              |       |                                                                                         |                     |  |  |
| <u>Room</u>                                                                          | Level                                                                                                                           | Dimensions                                                                                                               | Room<br>Legal/Tax/Financia                                                                         |                                                            | Level | Dime                                                                                    | Dimensions          |  |  |
| Title:<br><b>Fee Simple</b><br>Legal Desc:                                           |                                                                                                                                 | Zoning:<br><b>R-CRD</b>                                                                                                  | Remarks                                                                                            |                                                            |       |                                                                                         |                     |  |  |
| Pub Rmks:<br>Inclusions:<br>Property Listed By:                                      | Great opportunity to purcha<br>on this beautiful 2-acre lot ju<br>are also available! See MLS<br>none<br>ROYAL LEPAGE BENCHMARK | ust 8 minutes west of Ca<br>istings A2081872 and A                                                                       | algary city limits. Call                                                                           |                                                            |       |                                                                                         |                     |  |  |

## Elkstone Estates - Phase 1