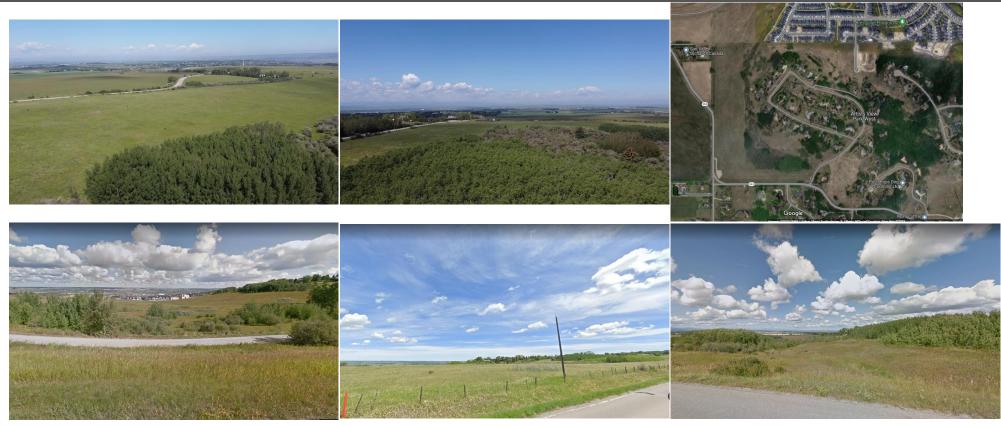

Zoning: Title: **Fee Simple** A-Gen

7510024 Legal Desc:

Remarks

This listing includes 88.44 acres currently zoned A-gen, with this gently sloping natural lands it gives beautiful views of both the Calgary skyline and the Rocky Mountains perfectly set up for those estate acreages. Located as part of a unique acreage community of Artists View Park, offering it's residents quiet living, stunning mountain views combined with excellent access to city conveniences. Minutes from Calgary Olympic Park, retail, and entertainment amenities and some of Alberta's finest private and public schools. Easy access off highway 1 off range road 31/Old Banff Coach Road... 1 hour and 20 minutes to World Famous Banff