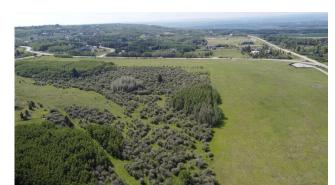

Zoning: Title: **Fee Simple** A-Gen

7510024 Legal Desc:

Remarks

This listing includes 88.44 acres currently zoned A-gen, with this gently sloping natural lands it gives beautiful views of both the Calgary skyline and the Rocky Mountains perfectly set up for those estate acreages. Located as part of a unique acreage community of Artists View Park, offering it's residents quiet living, stunning mountain views combined with excellent access to city conveniences. Minutes from Calgary Olympic Park, retail, and entertainment amenities and some of Alberta's finest private and public schools. Easy access off highway 1 off range road 31/Old Banff Coach Road... 1 hour and 20 minutes to World Famous Banff