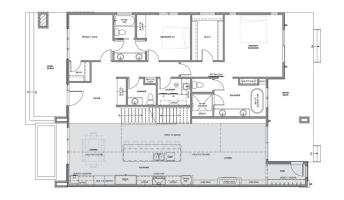

## 727 35A Street, Calgary T2N 3A3

| MLS®#:                                                                                                                   | A2086396                                  | Area:                                                                                       | Parkdale | Listing<br>Date:                                                                                                                                               | 11/01/23                                                                                                                    |                                                                                    |                                                                                                 | \$2,300,000          |                                                                                               |                                                                                         |                                                                                                                                |  |  |
|--------------------------------------------------------------------------------------------------------------------------|-------------------------------------------|---------------------------------------------------------------------------------------------|----------|----------------------------------------------------------------------------------------------------------------------------------------------------------------|-----------------------------------------------------------------------------------------------------------------------------|------------------------------------------------------------------------------------|-------------------------------------------------------------------------------------------------|----------------------|-----------------------------------------------------------------------------------------------|-----------------------------------------------------------------------------------------|--------------------------------------------------------------------------------------------------------------------------------|--|--|
| Status:                                                                                                                  | Active                                    | County:                                                                                     | Calgary  | Change:<br>General Im<br>Prop Type:<br>Sub Type:<br>City/Town:<br>Year Built:<br>Lot Inform:<br>Lot Sz Ar:<br>Lot Shape:<br>Access:<br>Lot Feat:<br>Park Feat: | ation                                                                                                                       | Residential<br>Detached<br>Calgary<br>2024<br>557 sqft<br>Back Yard,<br>Double Gar | Front Yard                                                                                      | hed                  | 2,726<br>2,726                                                                                | DOM<br>200<br>Layout<br>Beds:<br>Baths:<br>Style:<br>Parking<br>Ttl Park:<br>Garage Sz: | 5 (3 2 )<br>4.0 (3 2)<br>Bungalow<br>3<br>1                                                                                    |  |  |
| Roof:                                                                                                                    | Acabalt Shi                               | Utilities and Features Asphalt Shingle Construction:                                        |          |                                                                                                                                                                |                                                                                                                             |                                                                                    |                                                                                                 |                      |                                                                                               |                                                                                         |                                                                                                                                |  |  |
| Heating:<br>Sewer:<br>Ext Feat:                                                                                          | Heating: Forced Air,Natural Gas<br>Sewer: |                                                                                             |          |                                                                                                                                                                | Concrete, Mixed, Stucco, Wood Frame<br>Flooring:<br>Carpet, Hardwood, Tile<br>Water Source:<br>Fnd/Bsmt:<br>Poured Concrete |                                                                                    |                                                                                                 |                      |                                                                                               |                                                                                         |                                                                                                                                |  |  |
|                                                                                                                          |                                           |                                                                                             |          | Gas Cooktop,Microwave,Oven-Built-In,Range Hood,Refrigerator<br>oset Organizers,Double Vanity,High Ceilings,Kitchen Island,Pantry<br>Room Information           |                                                                                                                             |                                                                                    |                                                                                                 |                      |                                                                                               |                                                                                         |                                                                                                                                |  |  |
| Room<br>Living Ro<br>Dining Ro<br>Walk-In C<br>Bedroom<br>Loft<br>Bedroom<br>Game Ro<br>Media Ro<br>2pc Bath<br>Anc Ensu | oom<br>Closet<br>om<br>oom                | Level<br>Main<br>Main<br>Main<br>Upper<br>Basemer<br>Basemer<br>Upper<br>Basemer<br>Basemer | nt<br>ht | Dimension<br>17`7" x 14<br>14`9" x 1<br>11`0" x 7<br>11`4" x 14<br>24`0" x 14<br>13`6" x 14<br>25`9" x 14<br>20`4" x 14                                        | 6`0"<br>1`0"<br>`3"<br>0`6"<br>8`3"<br>0`0"<br>8`0"                                                                         |                                                                                    | Room<br>Kitchen<br>Bedroom<br>Laundry<br>Bedroom<br>Library<br>Exercise<br>2pc Bath<br>4pc Bath | Room<br>room<br>room | Level<br>Main<br>Main<br>Main<br>Basement<br>Basement<br>Basement<br>Main<br>Basement<br>Main |                                                                                         | Dimensions<br>23`10" x 10`8"<br>15`0" x 14`0"<br>11`3" x 11`0"<br>7`2" x 6`4"<br>13`5" x 11`5"<br>13`5" x 7`3"<br>14`4" x 9`6" |  |  |