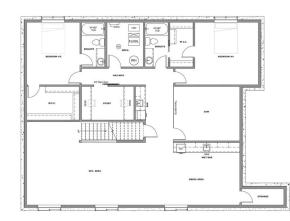

## 727 35A Street, Calgary T2N 3A3

| MLS®#:                                                                                                                   | A2086396                                  | Area:                                                                                       | Parkdale | Listing<br>Date:                                                                                                                                               | 11/01/23                                                                                                                    |                                                                                    |                                                                                                 | \$2,300,000          |                                                                                               |                                                                                         |                                                                                                                                |  |  |
|--------------------------------------------------------------------------------------------------------------------------|-------------------------------------------|---------------------------------------------------------------------------------------------|----------|----------------------------------------------------------------------------------------------------------------------------------------------------------------|-----------------------------------------------------------------------------------------------------------------------------|------------------------------------------------------------------------------------|-------------------------------------------------------------------------------------------------|----------------------|-----------------------------------------------------------------------------------------------|-----------------------------------------------------------------------------------------|--------------------------------------------------------------------------------------------------------------------------------|--|--|
| Status:                                                                                                                  | Active                                    | County:                                                                                     | Calgary  | Change:<br>General Im<br>Prop Type:<br>Sub Type:<br>City/Town:<br>Year Built:<br>Lot Inform:<br>Lot Sz Ar:<br>Lot Shape:<br>Access:<br>Lot Feat:<br>Park Feat: | ation                                                                                                                       | Residential<br>Detached<br>Calgary<br>2024<br>557 sqft<br>Back Yard,<br>Double Gar | Front Yard                                                                                      | hed                  | 2,726<br>2,726                                                                                | DOM<br>200<br>Layout<br>Beds:<br>Baths:<br>Style:<br>Parking<br>Ttl Park:<br>Garage Sz: | 5 (3 2 )<br>4.0 (3 2)<br>Bungalow<br>3<br>1                                                                                    |  |  |
| Roof:                                                                                                                    | Acabalt Shi                               | Utilities and Features Asphalt Shingle Construction:                                        |          |                                                                                                                                                                |                                                                                                                             |                                                                                    |                                                                                                 |                      |                                                                                               |                                                                                         |                                                                                                                                |  |  |
| Heating:<br>Sewer:<br>Ext Feat:                                                                                          | Heating: Forced Air,Natural Gas<br>Sewer: |                                                                                             |          |                                                                                                                                                                | Concrete, Mixed, Stucco, Wood Frame<br>Flooring:<br>Carpet, Hardwood, Tile<br>Water Source:<br>Fnd/Bsmt:<br>Poured Concrete |                                                                                    |                                                                                                 |                      |                                                                                               |                                                                                         |                                                                                                                                |  |  |
|                                                                                                                          |                                           |                                                                                             |          | Gas Cooktop,Microwave,Oven-Built-In,Range Hood,Refrigerator<br>oset Organizers,Double Vanity,High Ceilings,Kitchen Island,Pantry<br>Room Information           |                                                                                                                             |                                                                                    |                                                                                                 |                      |                                                                                               |                                                                                         |                                                                                                                                |  |  |
| Room<br>Living Ro<br>Dining Ro<br>Walk-In C<br>Bedroom<br>Loft<br>Bedroom<br>Game Ro<br>Media Ro<br>2pc Bath<br>Anc Ensu | oom<br>Closet<br>om<br>oom                | Level<br>Main<br>Main<br>Main<br>Upper<br>Basemer<br>Basemer<br>Upper<br>Basemer<br>Basemer | nt<br>ht | Dimension<br>17`7" x 14<br>14`9" x 1<br>11`0" x 7<br>11`4" x 14<br>24`0" x 14<br>13`6" x 14<br>25`9" x 14<br>20`4" x 14                                        | 6`0"<br>1`0"<br>`3"<br>0`6"<br>8`3"<br>0`0"<br>8`0"                                                                         |                                                                                    | Room<br>Kitchen<br>Bedroom<br>Laundry<br>Bedroom<br>Library<br>Exercise<br>2pc Bath<br>4pc Bath | Room<br>room<br>room | Level<br>Main<br>Main<br>Main<br>Basement<br>Basement<br>Basement<br>Main<br>Basement<br>Main |                                                                                         | Dimensions<br>23`10" x 10`8"<br>15`0" x 14`0"<br>11`3" x 11`0"<br>7`2" x 6`4"<br>13`5" x 11`5"<br>13`5" x 7`3"<br>14`4" x 9`6" |  |  |