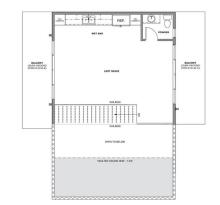

## 727 35A Street, Calgary T2N 3A3

| MLS®#:                                                                                                                   | A2086396                                  | Area:                                                                                       | Parkdale | Listing<br>Date:                                                                                                                                               | 11/01/23                                                                                                                    |                                                                                    |                                                                                                 | \$2,300,000          |                                                                                               |                                                                                         |                                                                                                                                |  |  |
|--------------------------------------------------------------------------------------------------------------------------|-------------------------------------------|---------------------------------------------------------------------------------------------|----------|----------------------------------------------------------------------------------------------------------------------------------------------------------------|-----------------------------------------------------------------------------------------------------------------------------|------------------------------------------------------------------------------------|-------------------------------------------------------------------------------------------------|----------------------|-----------------------------------------------------------------------------------------------|-----------------------------------------------------------------------------------------|--------------------------------------------------------------------------------------------------------------------------------|--|--|
| Status:                                                                                                                  | Active                                    | County:                                                                                     | Calgary  | Change:<br>General Im<br>Prop Type:<br>Sub Type:<br>City/Town:<br>Year Built:<br>Lot Inform:<br>Lot Sz Ar:<br>Lot Shape:<br>Access:<br>Lot Feat:<br>Park Feat: | ation                                                                                                                       | Residential<br>Detached<br>Calgary<br>2024<br>557 sqft<br>Back Yard,<br>Double Gar | Front Yard                                                                                      | hed                  | 2,726<br>2,726                                                                                | DOM<br>200<br>Layout<br>Beds:<br>Baths:<br>Style:<br>Parking<br>Ttl Park:<br>Garage Sz: | 5 (3 2 )<br>4.0 (3 2)<br>Bungalow<br>3<br>1                                                                                    |  |  |
| Roof:                                                                                                                    | Acabalt Shi                               | Utilities and Features Asphalt Shingle Construction:                                        |          |                                                                                                                                                                |                                                                                                                             |                                                                                    |                                                                                                 |                      |                                                                                               |                                                                                         |                                                                                                                                |  |  |
| Heating:<br>Sewer:<br>Ext Feat:                                                                                          | Heating: Forced Air,Natural Gas<br>Sewer: |                                                                                             |          |                                                                                                                                                                | Concrete, Mixed, Stucco, Wood Frame<br>Flooring:<br>Carpet, Hardwood, Tile<br>Water Source:<br>Fnd/Bsmt:<br>Poured Concrete |                                                                                    |                                                                                                 |                      |                                                                                               |                                                                                         |                                                                                                                                |  |  |
|                                                                                                                          |                                           |                                                                                             |          | Gas Cooktop,Microwave,Oven-Built-In,Range Hood,Refrigerator<br>oset Organizers,Double Vanity,High Ceilings,Kitchen Island,Pantry<br>Room Information           |                                                                                                                             |                                                                                    |                                                                                                 |                      |                                                                                               |                                                                                         |                                                                                                                                |  |  |
| Room<br>Living Ro<br>Dining Ro<br>Walk-In C<br>Bedroom<br>Loft<br>Bedroom<br>Game Ro<br>Media Ro<br>2pc Bath<br>Anc Ensu | oom<br>Closet<br>om<br>oom                | Level<br>Main<br>Main<br>Main<br>Upper<br>Basemer<br>Basemer<br>Upper<br>Basemer<br>Basemer | nt<br>ht | Dimension<br>17`7" x 14<br>14`9" x 1<br>11`0" x 7<br>11`4" x 14<br>24`0" x 14<br>13`6" x 14<br>25`9" x 14<br>20`4" x 14                                        | 6`0"<br>1`0"<br>`3"<br>0`6"<br>8`3"<br>0`0"<br>8`0"                                                                         |                                                                                    | Room<br>Kitchen<br>Bedroom<br>Laundry<br>Bedroom<br>Library<br>Exercise<br>2pc Bath<br>4pc Bath | Room<br>room<br>room | Level<br>Main<br>Main<br>Main<br>Basement<br>Basement<br>Basement<br>Main<br>Basement<br>Main |                                                                                         | Dimensions<br>23`10" x 10`8"<br>15`0" x 14`0"<br>11`3" x 11`0"<br>7`2" x 6`4"<br>13`5" x 11`5"<br>13`5" x 7`3"<br>14`4" x 9`6" |  |  |