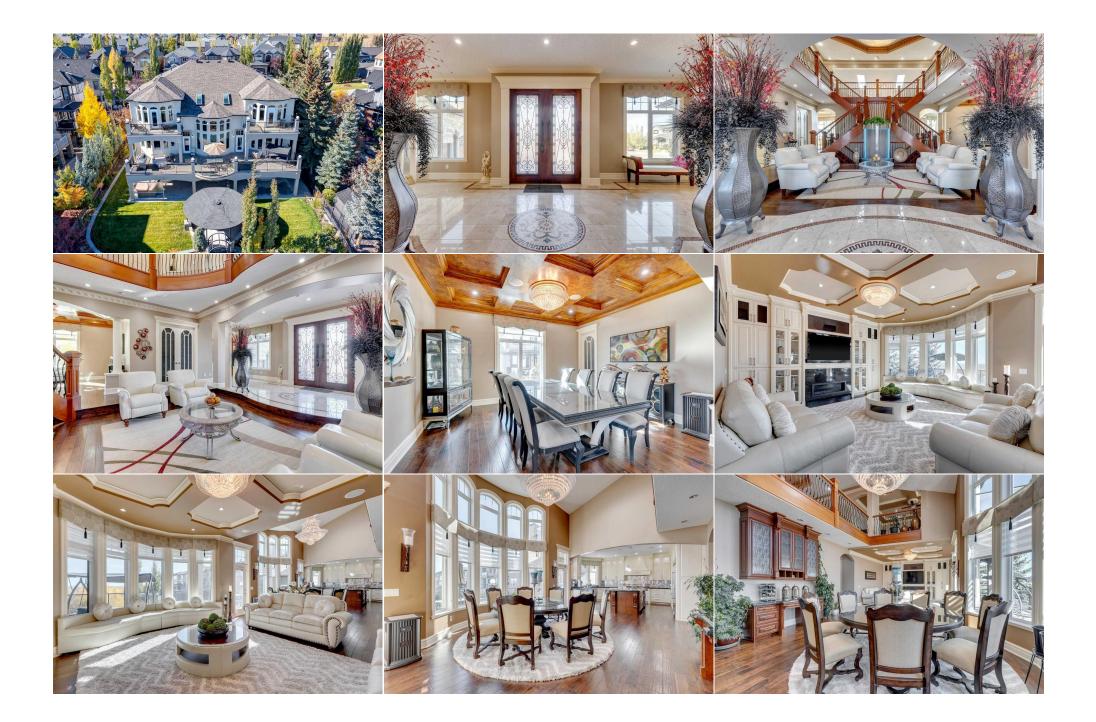

| Game Room<br>Bedroom<br>Title:<br>Fee Simple<br>Legal Desc:<br>Pub Rmks: | family, it offers swee<br>exquisite finishes thr<br>world of lavish living<br>ceiling. Two private l<br>for displaying cherisl<br>delight, with stainles                                                                      | ping views of the city skyline & a s<br>oughout. A grand foyer adorned w<br>. A magnificent staircase, valued a<br>nome offices offer a sanctuary for v                                                                                                                                                                                                                                       | erene natural reserve as its backdi<br>ith limestone floors & mosaic inlays<br>t \$100,000, serves as a centrepiece<br>vork or quiet contemplation. The fa                                                                                                                                                                                                                                                                                          | rop. Prepare to be enchanted<br>s & a formal living room with<br>e. For formal gatherings, the c<br>amily room has magnificent vio                                                                                                                                                                                                                                                 | 13`5" x 11`2"<br>23`8" x 13`5"<br>lored for multi-generational living or a large<br>by opulent trim, crystal chandeliers, and<br>a cascading fountain welcomes you into a<br>dining room exudes elegance with a coffered<br>ews, a fireplace & extensive built-in cabinets                                                                                                                                                                                                                                                                                    |
|--------------------------------------------------------------------------|-------------------------------------------------------------------------------------------------------------------------------------------------------------------------------------------------------------------------------|-----------------------------------------------------------------------------------------------------------------------------------------------------------------------------------------------------------------------------------------------------------------------------------------------------------------------------------------------------------------------------------------------|-----------------------------------------------------------------------------------------------------------------------------------------------------------------------------------------------------------------------------------------------------------------------------------------------------------------------------------------------------------------------------------------------------------------------------------------------------|------------------------------------------------------------------------------------------------------------------------------------------------------------------------------------------------------------------------------------------------------------------------------------------------------------------------------------------------------------------------------------|---------------------------------------------------------------------------------------------------------------------------------------------------------------------------------------------------------------------------------------------------------------------------------------------------------------------------------------------------------------------------------------------------------------------------------------------------------------------------------------------------------------------------------------------------------------|
| Fee Simple<br>Legal Desc:                                                | Nestled on a tranquil<br>family, it offers swee<br>exquisite finishes thr<br>world of lavish living<br>ceiling. Two private f<br>for displaying cherisl<br>delight, with stainles                                             | R-1<br>cul-de-sac, this extraordinary hom<br>ping views of the city skyline & a s<br>oughout. A grand foyer adorned w<br>. A magnificent staircase, valued a<br>nome offices offer a sanctuary for v                                                                                                                                                                                          | Remarks<br>ne stands as a testament to luxury<br>serene natural reserve as its backdu<br>ith limestone floors & mosaic inlays<br>t \$100,000, serves as a centrepiece<br>vork or quiet contemplation. The fa                                                                                                                                                                                                                                        | rop. Prepare to be enchanted<br>s & a formal living room with<br>e. For formal gatherings, the c<br>amily room has magnificent vio                                                                                                                                                                                                                                                 | by opulent trim, crystal chandeliers, and<br>a cascading fountain welcomes you into a<br>dining room exudes elegance with a coffered                                                                                                                                                                                                                                                                                                                                                                                                                          |
| Fee Simple<br>Legal Desc:                                                | Nestled on a tranquil<br>family, it offers swee<br>exquisite finishes thr<br>world of lavish living<br>ceiling. Two private f<br>for displaying cherisl<br>delight, with stainles                                             | R-1<br>cul-de-sac, this extraordinary hom<br>ping views of the city skyline & a s<br>oughout. A grand foyer adorned w<br>. A magnificent staircase, valued a<br>nome offices offer a sanctuary for v                                                                                                                                                                                          | ne stands as a testament to luxury<br>erene natural reserve as its backdu<br>ith limestone floors & mosaic inlays<br>t \$100,000, serves as a centrepiece<br>vork or quiet contemplation. The fa                                                                                                                                                                                                                                                    | rop. Prepare to be enchanted<br>s & a formal living room with<br>e. For formal gatherings, the c<br>amily room has magnificent vio                                                                                                                                                                                                                                                 | by opulent trim, crystal chandeliers, and<br>a cascading fountain welcomes you into a<br>dining room exudes elegance with a coffered                                                                                                                                                                                                                                                                                                                                                                                                                          |
|                                                                          | Nestled on a tranquil<br>family, it offers swee<br>exquisite finishes thr<br>world of lavish living<br>ceiling. Two private f<br>for displaying cherisl<br>delight, with stainles                                             | ping views of the city skyline & a s<br>oughout. A grand foyer adorned w<br>. A magnificent staircase, valued a<br>nome offices offer a sanctuary for v                                                                                                                                                                                                                                       | ne stands as a testament to luxury<br>erene natural reserve as its backdu<br>ith limestone floors & mosaic inlays<br>t \$100,000, serves as a centrepiece<br>vork or quiet contemplation. The fa                                                                                                                                                                                                                                                    | rop. Prepare to be enchanted<br>s & a formal living room with<br>e. For formal gatherings, the c<br>amily room has magnificent vio                                                                                                                                                                                                                                                 | by opulent trim, crystal chandeliers, and<br>a cascading fountain welcomes you into a<br>dining room exudes elegance with a coffered                                                                                                                                                                                                                                                                                                                                                                                                                          |
| Pub Rmks:                                                                | family, it offers swee<br>exquisite finishes thr<br>world of lavish living<br>ceiling. Two private l<br>for displaying cherisl<br>delight, with stainles                                                                      | ping views of the city skyline & a s<br>oughout. A grand foyer adorned w<br>. A magnificent staircase, valued a<br>nome offices offer a sanctuary for v                                                                                                                                                                                                                                       | erene natural reserve as its backdi<br>ith limestone floors & mosaic inlays<br>t \$100,000, serves as a centrepiece<br>vork or quiet contemplation. The fa                                                                                                                                                                                                                                                                                          | rop. Prepare to be enchanted<br>s & a formal living room with<br>e. For formal gatherings, the c<br>amily room has magnificent vio                                                                                                                                                                                                                                                 | by opulent trim, crystal chandeliers, and<br>a cascading fountain welcomes you into a<br>dining room exudes elegance with a coffered                                                                                                                                                                                                                                                                                                                                                                                                                          |
|                                                                          | embarking on ambiti<br>for relaxation and un<br>from the ensuite. Par<br>walk-in closets and e<br>boasting a spacious g<br>tiered seating. The to<br>seamlessly, with a hu<br>city lights from these<br>accessible walking tr | needs of culinary enthusiasts. A cat<br>ous kitchen projects. Ascending the<br>winding. The primary bedroom is a<br>mper yourself in this haven which f<br>nsuites, ensuring that every memb<br>games area, a generous family room<br>wo bedrooms are designed with gu<br>uge deck overlooking the yard as we<br>e vantage points. A covered patio for<br>ails just beyond the back gate. A t | rs, and a wood island with intricate<br>terer's/spice kitchen and pantry do<br>e curved staircase, you'll discover a<br>in opulent retreat with a spacious w<br>eatures a steam shower, soaking t<br>ber of the family enjoys their own p<br>m, a wet bar, an exercise room with<br>ests or older children in mind, offer<br>rell as additional decks off the prim<br>eatures a hot tub, while the fire-pit<br>riple garage with a staircase leadin | ly carved legs. Double wall ov<br>wn the hallway are an added l<br>a bonus room with a fireplace<br>walk-in closet and a double-sig<br>rub, and double vanities. Three<br>private sanctuary. The walk-ou<br>h an attached bathroom, and a<br>ring the space and privacy the<br>nary bedroom & bonus room. E<br>t area is ideal for cool nights.<br>ng to the lower level & an addi | panoramic vista. The kitchen is a chef's<br>vens, a beverage fridge, and a warming<br>bonus, ideal for entertaining large groups or<br>and spectacular views. This space is perfect<br>ded fireplace that separates the bedroom<br>e additional bedrooms each have their own<br>at basement level is an entertainer's dream,<br>a theatre room with its own snack bar and<br>ey desire. Indoor-outdoor living blend<br>Enjoy views of the river valley and sparkling<br>Nature enthusiasts will revel in the<br>itional single garage provide ample space for |
| Inclusions:                                                              | International School<br>4 Garage Door Opene                                                                                                                                                                                   | & the outdoor activities at Winspo<br>ers and 4 remotes, Hot Tub, Project                                                                                                                                                                                                                                                                                                                     | • •                                                                                                                                                                                                                                                                                                                                                                                                                                                 | mething for everyone.<br>Id wall mounts, Window Cover                                                                                                                                                                                                                                                                                                                              | rings, Air Conditioner, Alarm System, 2<br>s Rangetop/Stovetop, Washer, Dryer, Vacuur                                                                                                                                                                                                                                                                                                                                                                                                                                                                         |