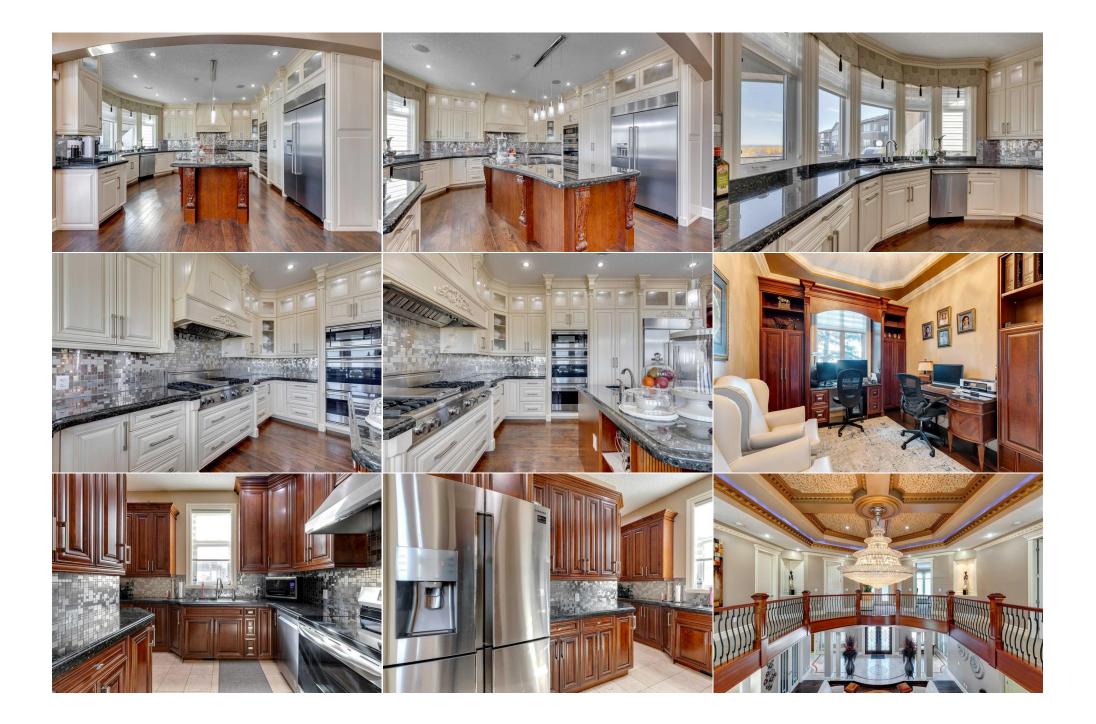

| Game Room<br>Bedroom<br>Title:<br>Fee Simple<br>Legal Desc:<br>Pub Rmks: | family, it offers swee<br>exquisite finishes thr<br>world of lavish living<br>ceiling. Two private l<br>for displaying cherisl<br>delight, with stainles                                                                      | ping views of the city skyline & a s<br>oughout. A grand foyer adorned w<br>. A magnificent staircase, valued a<br>nome offices offer a sanctuary for v                                                                                                                                                                                                                                       | erene natural reserve as its backdi<br>ith limestone floors & mosaic inlays<br>t \$100,000, serves as a centrepiece<br>vork or quiet contemplation. The fa                                                                                                                                                                                                                                                                                          | rop. Prepare to be enchanted<br>s & a formal living room with<br>e. For formal gatherings, the c<br>amily room has magnificent vio                                                                                                                                                                                                                                                 | 13`5" x 11`2"<br>23`8" x 13`5"<br>lored for multi-generational living or a large<br>by opulent trim, crystal chandeliers, and<br>a cascading fountain welcomes you into a<br>dining room exudes elegance with a coffered<br>ews, a fireplace & extensive built-in cabinets                                                                                                                                                                                                                                                                                    |
|--------------------------------------------------------------------------|-------------------------------------------------------------------------------------------------------------------------------------------------------------------------------------------------------------------------------|-----------------------------------------------------------------------------------------------------------------------------------------------------------------------------------------------------------------------------------------------------------------------------------------------------------------------------------------------------------------------------------------------|-----------------------------------------------------------------------------------------------------------------------------------------------------------------------------------------------------------------------------------------------------------------------------------------------------------------------------------------------------------------------------------------------------------------------------------------------------|------------------------------------------------------------------------------------------------------------------------------------------------------------------------------------------------------------------------------------------------------------------------------------------------------------------------------------------------------------------------------------|---------------------------------------------------------------------------------------------------------------------------------------------------------------------------------------------------------------------------------------------------------------------------------------------------------------------------------------------------------------------------------------------------------------------------------------------------------------------------------------------------------------------------------------------------------------|
| Fee Simple<br>Legal Desc:                                                | Nestled on a tranquil<br>family, it offers swee<br>exquisite finishes thr<br>world of lavish living<br>ceiling. Two private f<br>for displaying cherisl<br>delight, with stainles                                             | R-1<br>cul-de-sac, this extraordinary hom<br>ping views of the city skyline & a s<br>oughout. A grand foyer adorned w<br>. A magnificent staircase, valued a<br>nome offices offer a sanctuary for v                                                                                                                                                                                          | Remarks<br>ne stands as a testament to luxury<br>serene natural reserve as its backdu<br>ith limestone floors & mosaic inlays<br>t \$100,000, serves as a centrepiece<br>vork or quiet contemplation. The fa                                                                                                                                                                                                                                        | rop. Prepare to be enchanted<br>s & a formal living room with<br>e. For formal gatherings, the c<br>amily room has magnificent vio                                                                                                                                                                                                                                                 | by opulent trim, crystal chandeliers, and<br>a cascading fountain welcomes you into a<br>dining room exudes elegance with a coffered                                                                                                                                                                                                                                                                                                                                                                                                                          |
| Fee Simple<br>Legal Desc:                                                | Nestled on a tranquil<br>family, it offers swee<br>exquisite finishes thr<br>world of lavish living<br>ceiling. Two private f<br>for displaying cherisl<br>delight, with stainles                                             | R-1<br>cul-de-sac, this extraordinary hom<br>ping views of the city skyline & a s<br>oughout. A grand foyer adorned w<br>. A magnificent staircase, valued a<br>nome offices offer a sanctuary for v                                                                                                                                                                                          | ne stands as a testament to luxury<br>erene natural reserve as its backdu<br>ith limestone floors & mosaic inlays<br>t \$100,000, serves as a centrepiece<br>vork or quiet contemplation. The fa                                                                                                                                                                                                                                                    | rop. Prepare to be enchanted<br>s & a formal living room with<br>e. For formal gatherings, the c<br>amily room has magnificent vio                                                                                                                                                                                                                                                 | by opulent trim, crystal chandeliers, and<br>a cascading fountain welcomes you into a<br>dining room exudes elegance with a coffered                                                                                                                                                                                                                                                                                                                                                                                                                          |
|                                                                          | Nestled on a tranquil<br>family, it offers swee<br>exquisite finishes thr<br>world of lavish living<br>ceiling. Two private f<br>for displaying cherisl<br>delight, with stainles                                             | ping views of the city skyline & a s<br>oughout. A grand foyer adorned w<br>. A magnificent staircase, valued a<br>nome offices offer a sanctuary for v                                                                                                                                                                                                                                       | ne stands as a testament to luxury<br>erene natural reserve as its backdu<br>ith limestone floors & mosaic inlays<br>t \$100,000, serves as a centrepiece<br>vork or quiet contemplation. The fa                                                                                                                                                                                                                                                    | rop. Prepare to be enchanted<br>s & a formal living room with<br>e. For formal gatherings, the c<br>amily room has magnificent vio                                                                                                                                                                                                                                                 | by opulent trim, crystal chandeliers, and<br>a cascading fountain welcomes you into a<br>dining room exudes elegance with a coffered                                                                                                                                                                                                                                                                                                                                                                                                                          |
| Pub Rmks:                                                                | family, it offers swee<br>exquisite finishes thr<br>world of lavish living<br>ceiling. Two private l<br>for displaying cherisl<br>delight, with stainles                                                                      | ping views of the city skyline & a s<br>oughout. A grand foyer adorned w<br>. A magnificent staircase, valued a<br>nome offices offer a sanctuary for v                                                                                                                                                                                                                                       | erene natural reserve as its backdi<br>ith limestone floors & mosaic inlays<br>t \$100,000, serves as a centrepiece<br>vork or quiet contemplation. The fa                                                                                                                                                                                                                                                                                          | rop. Prepare to be enchanted<br>s & a formal living room with<br>e. For formal gatherings, the c<br>amily room has magnificent vio                                                                                                                                                                                                                                                 | by opulent trim, crystal chandeliers, and<br>a cascading fountain welcomes you into a<br>dining room exudes elegance with a coffered                                                                                                                                                                                                                                                                                                                                                                                                                          |
|                                                                          | embarking on ambiti<br>for relaxation and un<br>from the ensuite. Par<br>walk-in closets and e<br>boasting a spacious g<br>tiered seating. The to<br>seamlessly, with a hu<br>city lights from these<br>accessible walking tr | needs of culinary enthusiasts. A cat<br>ous kitchen projects. Ascending the<br>winding. The primary bedroom is a<br>mper yourself in this haven which f<br>nsuites, ensuring that every memb<br>games area, a generous family room<br>wo bedrooms are designed with gu<br>uge deck overlooking the yard as we<br>e vantage points. A covered patio for<br>ails just beyond the back gate. A t | rs, and a wood island with intricate<br>terer's/spice kitchen and pantry do<br>e curved staircase, you'll discover a<br>in opulent retreat with a spacious w<br>eatures a steam shower, soaking t<br>ber of the family enjoys their own p<br>m, a wet bar, an exercise room with<br>ests or older children in mind, offer<br>rell as additional decks off the prim<br>eatures a hot tub, while the fire-pit<br>riple garage with a staircase leadin | ly carved legs. Double wall ov<br>wn the hallway are an added l<br>a bonus room with a fireplace<br>walk-in closet and a double-sig<br>rub, and double vanities. Three<br>private sanctuary. The walk-ou<br>h an attached bathroom, and a<br>ring the space and privacy the<br>nary bedroom & bonus room. E<br>t area is ideal for cool nights.<br>ng to the lower level & an addi | panoramic vista. The kitchen is a chef's<br>vens, a beverage fridge, and a warming<br>bonus, ideal for entertaining large groups or<br>and spectacular views. This space is perfect<br>ded fireplace that separates the bedroom<br>e additional bedrooms each have their own<br>at basement level is an entertainer's dream,<br>a theatre room with its own snack bar and<br>ey desire. Indoor-outdoor living blend<br>Enjoy views of the river valley and sparkling<br>Nature enthusiasts will revel in the<br>itional single garage provide ample space for |
| Inclusions:                                                              | International School<br>4 Garage Door Opene                                                                                                                                                                                   | & the outdoor activities at Winspo<br>ers and 4 remotes, Hot Tub, Project                                                                                                                                                                                                                                                                                                                     | • •                                                                                                                                                                                                                                                                                                                                                                                                                                                 | mething for everyone.<br>Id wall mounts, Window Cover                                                                                                                                                                                                                                                                                                                              | rings, Air Conditioner, Alarm System, 2<br>s Rangetop/Stovetop, Washer, Dryer, Vacuur                                                                                                                                                                                                                                                                                                                                                                                                                                                                         |