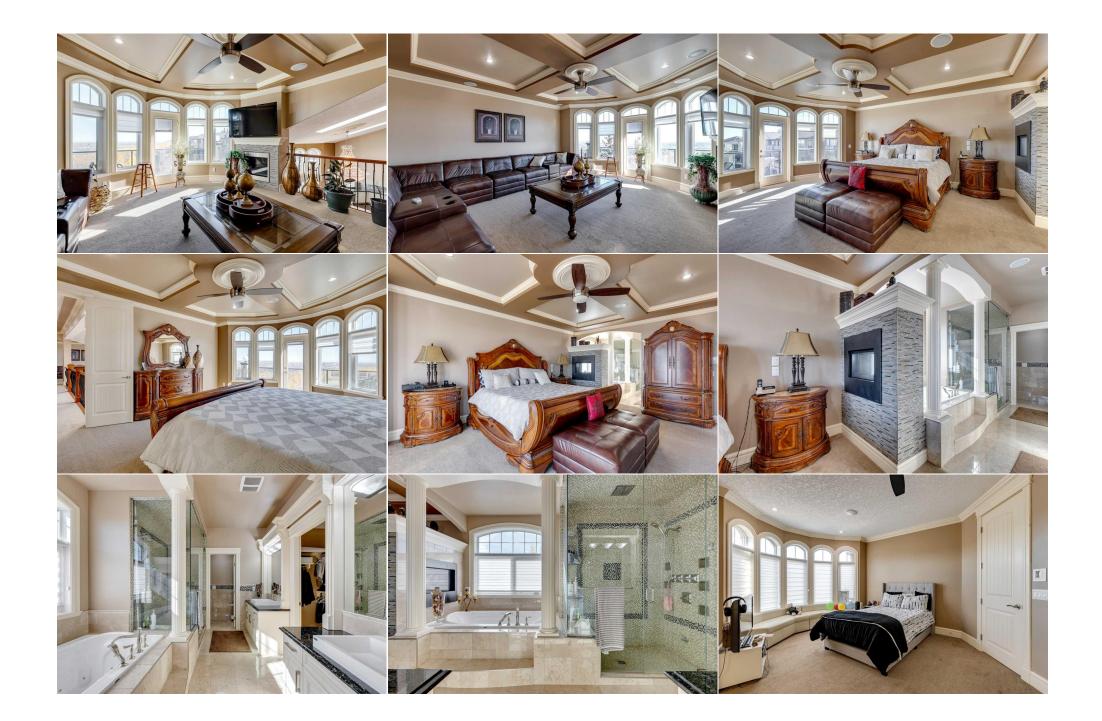

| Game Room<br>Bedroom<br>Title:<br>Fee Simple<br>Legal Desc:<br>Pub Rmks: | family, it offers swee<br>exquisite finishes thr<br>world of lavish living<br>ceiling. Two private l<br>for displaying cherisl<br>delight, with stainles                                                                      | ping views of the city skyline & a s<br>oughout. A grand foyer adorned w<br>. A magnificent staircase, valued a<br>nome offices offer a sanctuary for v                                                                                                                                                                                                                                       | erene natural reserve as its backdi<br>ith limestone floors & mosaic inlays<br>t \$100,000, serves as a centrepiece<br>vork or quiet contemplation. The fa                                                                                                                                                                                                                                                                                          | rop. Prepare to be enchanted<br>s & a formal living room with<br>e. For formal gatherings, the c<br>amily room has magnificent vio                                                                                                                                                                                                                                                 | 13`5" x 11`2"<br>23`8" x 13`5"<br>lored for multi-generational living or a large<br>by opulent trim, crystal chandeliers, and<br>a cascading fountain welcomes you into a<br>dining room exudes elegance with a coffered<br>ews, a fireplace & extensive built-in cabinets                                                                                                                                                                                                                                                                                    |
|--------------------------------------------------------------------------|-------------------------------------------------------------------------------------------------------------------------------------------------------------------------------------------------------------------------------|-----------------------------------------------------------------------------------------------------------------------------------------------------------------------------------------------------------------------------------------------------------------------------------------------------------------------------------------------------------------------------------------------|-----------------------------------------------------------------------------------------------------------------------------------------------------------------------------------------------------------------------------------------------------------------------------------------------------------------------------------------------------------------------------------------------------------------------------------------------------|------------------------------------------------------------------------------------------------------------------------------------------------------------------------------------------------------------------------------------------------------------------------------------------------------------------------------------------------------------------------------------|---------------------------------------------------------------------------------------------------------------------------------------------------------------------------------------------------------------------------------------------------------------------------------------------------------------------------------------------------------------------------------------------------------------------------------------------------------------------------------------------------------------------------------------------------------------|
| Fee Simple<br>Legal Desc:                                                | Nestled on a tranquil<br>family, it offers swee<br>exquisite finishes thr<br>world of lavish living<br>ceiling. Two private f<br>for displaying cherisl<br>delight, with stainles                                             | R-1<br>cul-de-sac, this extraordinary hom<br>ping views of the city skyline & a s<br>oughout. A grand foyer adorned w<br>. A magnificent staircase, valued a<br>nome offices offer a sanctuary for v                                                                                                                                                                                          | Remarks<br>ne stands as a testament to luxury<br>serene natural reserve as its backdu<br>ith limestone floors & mosaic inlays<br>t \$100,000, serves as a centrepiece<br>vork or quiet contemplation. The fa                                                                                                                                                                                                                                        | rop. Prepare to be enchanted<br>s & a formal living room with<br>e. For formal gatherings, the c<br>amily room has magnificent vio                                                                                                                                                                                                                                                 | by opulent trim, crystal chandeliers, and<br>a cascading fountain welcomes you into a<br>dining room exudes elegance with a coffered                                                                                                                                                                                                                                                                                                                                                                                                                          |
| Fee Simple<br>Legal Desc:                                                | Nestled on a tranquil<br>family, it offers swee<br>exquisite finishes thr<br>world of lavish living<br>ceiling. Two private f<br>for displaying cherisl<br>delight, with stainles                                             | R-1<br>cul-de-sac, this extraordinary hom<br>ping views of the city skyline & a s<br>oughout. A grand foyer adorned w<br>. A magnificent staircase, valued a<br>nome offices offer a sanctuary for v                                                                                                                                                                                          | ne stands as a testament to luxury<br>erene natural reserve as its backdu<br>ith limestone floors & mosaic inlays<br>t \$100,000, serves as a centrepiece<br>vork or quiet contemplation. The fa                                                                                                                                                                                                                                                    | rop. Prepare to be enchanted<br>s & a formal living room with<br>e. For formal gatherings, the c<br>amily room has magnificent vio                                                                                                                                                                                                                                                 | by opulent trim, crystal chandeliers, and<br>a cascading fountain welcomes you into a<br>dining room exudes elegance with a coffered                                                                                                                                                                                                                                                                                                                                                                                                                          |
|                                                                          | Nestled on a tranquil<br>family, it offers swee<br>exquisite finishes thr<br>world of lavish living<br>ceiling. Two private f<br>for displaying cherisl<br>delight, with stainles                                             | ping views of the city skyline & a s<br>oughout. A grand foyer adorned w<br>. A magnificent staircase, valued a<br>nome offices offer a sanctuary for v                                                                                                                                                                                                                                       | ne stands as a testament to luxury<br>erene natural reserve as its backdu<br>ith limestone floors & mosaic inlays<br>t \$100,000, serves as a centrepiece<br>vork or quiet contemplation. The fa                                                                                                                                                                                                                                                    | rop. Prepare to be enchanted<br>s & a formal living room with<br>e. For formal gatherings, the c<br>amily room has magnificent vio                                                                                                                                                                                                                                                 | by opulent trim, crystal chandeliers, and<br>a cascading fountain welcomes you into a<br>dining room exudes elegance with a coffered                                                                                                                                                                                                                                                                                                                                                                                                                          |
| Pub Rmks:                                                                | family, it offers swee<br>exquisite finishes thr<br>world of lavish living<br>ceiling. Two private l<br>for displaying cherisl<br>delight, with stainles                                                                      | ping views of the city skyline & a s<br>oughout. A grand foyer adorned w<br>. A magnificent staircase, valued a<br>nome offices offer a sanctuary for v                                                                                                                                                                                                                                       | erene natural reserve as its backdi<br>ith limestone floors & mosaic inlays<br>t \$100,000, serves as a centrepiece<br>vork or quiet contemplation. The fa                                                                                                                                                                                                                                                                                          | rop. Prepare to be enchanted<br>s & a formal living room with<br>e. For formal gatherings, the c<br>amily room has magnificent vio                                                                                                                                                                                                                                                 | by opulent trim, crystal chandeliers, and<br>a cascading fountain welcomes you into a<br>dining room exudes elegance with a coffered                                                                                                                                                                                                                                                                                                                                                                                                                          |
|                                                                          | embarking on ambiti<br>for relaxation and un<br>from the ensuite. Par<br>walk-in closets and e<br>boasting a spacious g<br>tiered seating. The to<br>seamlessly, with a hu<br>city lights from these<br>accessible walking tr | needs of culinary enthusiasts. A cat<br>ous kitchen projects. Ascending the<br>winding. The primary bedroom is a<br>mper yourself in this haven which f<br>nsuites, ensuring that every memb<br>games area, a generous family room<br>wo bedrooms are designed with gu<br>uge deck overlooking the yard as we<br>e vantage points. A covered patio for<br>ails just beyond the back gate. A t | rs, and a wood island with intricate<br>terer's/spice kitchen and pantry do<br>e curved staircase, you'll discover a<br>in opulent retreat with a spacious w<br>eatures a steam shower, soaking t<br>ber of the family enjoys their own p<br>m, a wet bar, an exercise room with<br>ests or older children in mind, offer<br>rell as additional decks off the prim<br>eatures a hot tub, while the fire-pit<br>riple garage with a staircase leadin | ly carved legs. Double wall ov<br>wn the hallway are an added l<br>a bonus room with a fireplace<br>walk-in closet and a double-sig<br>rub, and double vanities. Three<br>private sanctuary. The walk-ou<br>h an attached bathroom, and a<br>ring the space and privacy the<br>nary bedroom & bonus room. E<br>t area is ideal for cool nights.<br>ng to the lower level & an addi | panoramic vista. The kitchen is a chef's<br>vens, a beverage fridge, and a warming<br>bonus, ideal for entertaining large groups or<br>and spectacular views. This space is perfect<br>ded fireplace that separates the bedroom<br>e additional bedrooms each have their own<br>at basement level is an entertainer's dream,<br>a theatre room with its own snack bar and<br>ey desire. Indoor-outdoor living blend<br>Enjoy views of the river valley and sparkling<br>Nature enthusiasts will revel in the<br>itional single garage provide ample space for |
| Inclusions:                                                              | International School<br>4 Garage Door Opene                                                                                                                                                                                   | & the outdoor activities at Winspo<br>ers and 4 remotes, Hot Tub, Project                                                                                                                                                                                                                                                                                                                     | • •                                                                                                                                                                                                                                                                                                                                                                                                                                                 | mething for everyone.<br>Id wall mounts, Window Cover                                                                                                                                                                                                                                                                                                                              | rings, Air Conditioner, Alarm System, 2<br>s Rangetop/Stovetop, Washer, Dryer, Vacuur                                                                                                                                                                                                                                                                                                                                                                                                                                                                         |