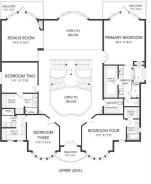

Utilities and Features

| Roof:                                                                         | Asphalt Shingle                                              |                                                                                      | Construction:                                                                          |                                                  |                                                                                |
|-------------------------------------------------------------------------------|--------------------------------------------------------------|--------------------------------------------------------------------------------------|----------------------------------------------------------------------------------------|--------------------------------------------------|--------------------------------------------------------------------------------|
| Heating:                                                                      | In Floor,Forced Air,Natural Gas                              |                                                                                      | Stone,Stucco,Wood Fra                                                                  | ame                                              |                                                                                |
| Sewer:                                                                        |                                                              |                                                                                      | Flooring:                                                                              |                                                  |                                                                                |
| Ext Feat:                                                                     | Covered Courtyard, Lighting                                  |                                                                                      | Carpet,Ceramic Tile,Ha                                                                 | ardwood                                          |                                                                                |
|                                                                               |                                                              |                                                                                      | Water Source:                                                                          |                                                  |                                                                                |
|                                                                               |                                                              |                                                                                      | Fnd/Bsmt:                                                                              |                                                  |                                                                                |
|                                                                               |                                                              |                                                                                      | Poured Concrete                                                                        |                                                  |                                                                                |
| Kitchen Appl:                                                                 | See Remarks                                                  |                                                                                      |                                                                                        |                                                  |                                                                                |
| Int Feat:                                                                     | Bar Built-in Features                                        | Ceiling Fan(s).Closet Organizers.D                                                   | ouble Vanity.Granite Counters.Ki                                                       | tchen Island,Soaking Tub,Stora                   | ge.Walk-In Closet(s)                                                           |
| ine i outi                                                                    | BullyBulle III I Cului CS                                    | eening ran(5))erosee organizers).                                                    | ,,,,                                                                                   |                                                  | <b>J ( ( ( ( ( ( ( ( ( (</b>                                                   |
|                                                                               | bal,balle in Features,                                       |                                                                                      | ·····,··                                                                               |                                                  |                                                                                |
|                                                                               | bur,buitt in Fourth (5)                                      |                                                                                      | Room Information                                                                       |                                                  |                                                                                |
| Utilities:                                                                    |                                                              | Dimensions                                                                           |                                                                                        | Level                                            | Dimensions                                                                     |
| Utilities:<br>                                                                |                                                              |                                                                                      | Room Information                                                                       |                                                  | - · · · ·                                                                      |
| Utilities:<br>Room<br>Kitchen                                                 | Level                                                        | Dimensions                                                                           | Room Information                                                                       | Level                                            | Dimensions                                                                     |
| Utilities:<br>Room<br>Kitchen<br>Kitchen                                      | <u>Level</u><br>Main                                         | <u>Dimensions</u><br>19`0" x 18`0"                                                   | Room Information Room Dining Room                                                      | <u>Level</u><br>Main                             | <u>Dimensions</u><br>15`7" x 14`8"                                             |
| Utilities:<br>Room<br>Kitchen<br>Kitchen<br>Living Room                       | <u>Level</u><br>Main<br>Main                                 | <u>Dimensions</u><br>19`0" x 18`0"<br>12`6" x 8`7"                                   | Room Information<br><u>Room</u><br>Dining Room<br>Dining Room                          | <u>Level</u><br>Main<br>Main                     | Dimensions<br>15`7" x 14`8"<br>18`0" x 16`0"                                   |
| Utilities:<br>Room<br>Kitchen<br>Kitchen<br>Living Room<br>Atrium             | <u>Level</u><br>Main<br>Main<br>Main                         | <u>Dimensions</u><br>19`0" x 18`0"<br>12`6" x 8`7"<br>21`0" x 18`0"                  | Room Information<br>Room<br>Dining Room<br>Dining Room<br>Family Room                  | <u>Level</u><br>Main<br>Main<br>Basement         | Dimensions<br>15`7" x 14`8"<br>18`0" x 16`0"<br>19`5" x 16`0"                  |
| Room<br>Kitchen<br>Kitchen<br>Living Room<br>Atrium<br>Den<br>Bedroom - Prima | <u>Level</u><br>Main<br>Main<br>Main<br>Main<br>Main<br>Main | <u>Dimensions</u><br>19`0" x 18`0"<br>12`6" x 8`7"<br>21`0" x 18`0"<br>17`0" x 16`0" | Room Information<br><u>Room</u><br>Dining Room<br>Dining Room<br>Family Room<br>Office | <u>Level</u><br>Main<br>Main<br>Basement<br>Main | Dimensions<br>15`7" x 14`8"<br>18`0" x 16`0"<br>19`5" x 16`0"<br>14`1" x 10`0" |