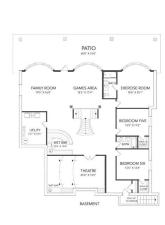

Utilities and Features

| Roof:                                                                         | Asphalt Shingle                                              |                                                                                      | Construction:                                                                          |                                                  |                                                                                |
|-------------------------------------------------------------------------------|--------------------------------------------------------------|--------------------------------------------------------------------------------------|----------------------------------------------------------------------------------------|--------------------------------------------------|--------------------------------------------------------------------------------|
| Heating:                                                                      | In Floor,Forced Air,Natural Gas                              |                                                                                      | Stone,Stucco,Wood Fra                                                                  | ame                                              |                                                                                |
| Sewer:                                                                        |                                                              |                                                                                      | Flooring:                                                                              |                                                  |                                                                                |
| Ext Feat:                                                                     | Covered Courtyard, Lighting                                  |                                                                                      | Carpet,Ceramic Tile,Ha                                                                 | ardwood                                          |                                                                                |
|                                                                               |                                                              |                                                                                      | Water Source:                                                                          |                                                  |                                                                                |
|                                                                               |                                                              |                                                                                      | Fnd/Bsmt:                                                                              |                                                  |                                                                                |
|                                                                               |                                                              |                                                                                      | Poured Concrete                                                                        |                                                  |                                                                                |
| Kitchen Appl:                                                                 | See Remarks                                                  |                                                                                      |                                                                                        |                                                  |                                                                                |
| Int Feat:                                                                     | Bar Built-in Features                                        | Ceiling Fan(s).Closet Organizers.D                                                   | ouble Vanity.Granite Counters.Ki                                                       | tchen Island,Soaking Tub,Stora                   | ge.Walk-In Closet(s)                                                           |
| ine i outi                                                                    | BullyBulle III I Cului CS                                    | eening ran(5))erosee organizers).                                                    | ,,,,                                                                                   |                                                  | <b>J ( ( ( ( ( ( ( ( ( (</b>                                                   |
|                                                                               | bal,balle in Features,                                       |                                                                                      | ·····,··                                                                               |                                                  |                                                                                |
|                                                                               | bur,buitt in Fourth (5)                                      |                                                                                      | Room Information                                                                       |                                                  |                                                                                |
| Utilities:                                                                    |                                                              | Dimensions                                                                           |                                                                                        | Level                                            | Dimensions                                                                     |
| Utilities:<br>                                                                |                                                              |                                                                                      | Room Information                                                                       |                                                  | - · · · ·                                                                      |
| Utilities:<br>Room<br>Kitchen                                                 | Level                                                        | Dimensions                                                                           | Room Information                                                                       | Level                                            | Dimensions                                                                     |
| Utilities:<br>Room<br>Kitchen<br>Kitchen                                      | <u>Level</u><br>Main                                         | <u>Dimensions</u><br>19`0" x 18`0"                                                   | Room Information Room Dining Room                                                      | <u>Level</u><br>Main                             | <u>Dimensions</u><br>15`7" x 14`8"                                             |
| Utilities:<br>Room<br>Kitchen<br>Kitchen<br>Living Room                       | <u>Level</u><br>Main<br>Main                                 | <u>Dimensions</u><br>19`0" x 18`0"<br>12`6" x 8`7"                                   | Room Information<br><u>Room</u><br>Dining Room<br>Dining Room                          | <u>Level</u><br>Main<br>Main                     | Dimensions<br>15`7" x 14`8"<br>18`0" x 16`0"                                   |
| Utilities:<br>Room<br>Kitchen<br>Kitchen<br>Living Room<br>Atrium             | <u>Level</u><br>Main<br>Main<br>Main                         | <u>Dimensions</u><br>19`0" x 18`0"<br>12`6" x 8`7"<br>21`0" x 18`0"                  | Room Information<br>Room<br>Dining Room<br>Dining Room<br>Family Room                  | <u>Level</u><br>Main<br>Main<br>Basement         | Dimensions<br>15`7" x 14`8"<br>18`0" x 16`0"<br>19`5" x 16`0"                  |
| Room<br>Kitchen<br>Kitchen<br>Living Room<br>Atrium<br>Den<br>Bedroom - Prima | <u>Level</u><br>Main<br>Main<br>Main<br>Main<br>Main<br>Main | <u>Dimensions</u><br>19`0" x 18`0"<br>12`6" x 8`7"<br>21`0" x 18`0"<br>17`0" x 16`0" | Room Information<br><u>Room</u><br>Dining Room<br>Dining Room<br>Family Room<br>Office | <u>Level</u><br>Main<br>Main<br>Basement<br>Main | Dimensions<br>15`7" x 14`8"<br>18`0" x 16`0"<br>19`5" x 16`0"<br>14`1" x 10`0" |