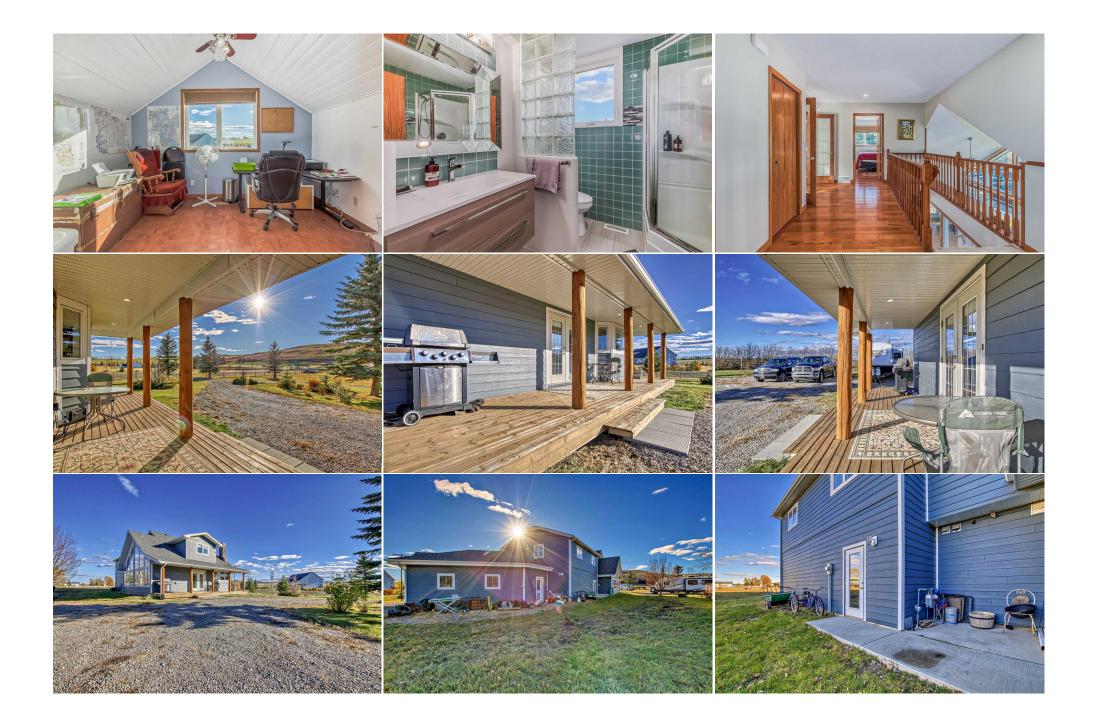

| neral Information |                                                                            |                   |       | DOM        |                   |  |
|-------------------|----------------------------------------------------------------------------|-------------------|-------|------------|-------------------|--|
| р Туре:           | Residential                                                                |                   |       | 214        |                   |  |
| Type:             | Detached                                                                   |                   |       | Layout     |                   |  |
| //Town:           | Rural Foothills                                                            | Finished Floor Ar | ea    | Beds:      | 4 (4 )            |  |
|                   | County                                                                     | Abv Sqft:         | 3,143 | Baths:     | 4.0 (4 0)         |  |
| r Built:          | 2007                                                                       | Low Sqft:         |       | Style:     | 2 Storey, Acreage |  |
| Information       |                                                                            | Ttl Sqft:         | 3,143 |            | with Residence    |  |
| Sz Ar:            | 174,240 sqft                                                               |                   |       |            |                   |  |
| Shape:            |                                                                            |                   |       | Parking    |                   |  |
|                   |                                                                            |                   |       | Ttl Park:  | 0                 |  |
|                   |                                                                            |                   |       | Garage Sz: | 3                 |  |
| ess:              |                                                                            |                   |       | -          |                   |  |
| Feat:             | Corner Lot, Front Yard, Landscaped, Level, Private, Rectangular Lot, Treed |                   |       |            |                   |  |
| k Feat:           | Triple Garage Attached                                                     |                   |       |            |                   |  |

| 4pc Ensuite bath                   | Upper                                                                                                                                                                                                                                                                                                                                                                                                                                                                                                                                                                                                                                                                                                                                                                                                                                                                                                                                                                                                                                                                                                                                                                                     | 8`11" x 9`10" | 8`11" x 9`10"       |  |  |  |
|------------------------------------|-------------------------------------------------------------------------------------------------------------------------------------------------------------------------------------------------------------------------------------------------------------------------------------------------------------------------------------------------------------------------------------------------------------------------------------------------------------------------------------------------------------------------------------------------------------------------------------------------------------------------------------------------------------------------------------------------------------------------------------------------------------------------------------------------------------------------------------------------------------------------------------------------------------------------------------------------------------------------------------------------------------------------------------------------------------------------------------------------------------------------------------------------------------------------------------------|---------------|---------------------|--|--|--|
|                                    |                                                                                                                                                                                                                                                                                                                                                                                                                                                                                                                                                                                                                                                                                                                                                                                                                                                                                                                                                                                                                                                                                                                                                                                           |               | Legal/Tax/Financial |  |  |  |
| Title:                             |                                                                                                                                                                                                                                                                                                                                                                                                                                                                                                                                                                                                                                                                                                                                                                                                                                                                                                                                                                                                                                                                                                                                                                                           | Zoning:       |                     |  |  |  |
| Fee Simple                         | 0010400                                                                                                                                                                                                                                                                                                                                                                                                                                                                                                                                                                                                                                                                                                                                                                                                                                                                                                                                                                                                                                                                                                                                                                                   | CR            |                     |  |  |  |
| Legal Desc:                        | 0313409                                                                                                                                                                                                                                                                                                                                                                                                                                                                                                                                                                                                                                                                                                                                                                                                                                                                                                                                                                                                                                                                                                                                                                                   |               | Desce due           |  |  |  |
|                                    |                                                                                                                                                                                                                                                                                                                                                                                                                                                                                                                                                                                                                                                                                                                                                                                                                                                                                                                                                                                                                                                                                                                                                                                           |               | Remarks             |  |  |  |
| Pub Rmks:                          | Country living with city amenities almost down the street. 4-acre parcel just outside the City of Calgary limit. Beautiful 4 bedroom and 4 bathrooms home, almost<br>3200 sq ft of living space, totally above grade. Soaring A Frame home with numerous windows that faces Calgary, a beautiful vista. Designed and built like it is part<br>of the surrounding. The well-placed windows make it feel like outdoors are part of the living space. Natural light flows throughout the home. Large master bedroom<br>with a claw foot tube in ensuite. 3 other bedrooms and an office complete the upper level. A well laid out kitchen with plenty of quart countertop space. Vaulted<br>ceiling, beautiful windows and a fireplace grace the living room. A huge area with a fridge, countertop, sink facilitate entertaining, gathering or just chilling. The 3-<br>car garage, a mechanic's dream, provides ample space for all the toys. The area has been designated for future development in the Calgary-Foothills Intermunicipal<br>plan. Amenities including shopping are minutes away. Country living with city amenities. Come enjoy the outdoors right at Calgary's doorstep. |               |                     |  |  |  |
| Inclusions:<br>Property Listed By: | Storage shed, windov<br>GRAND REALTY                                                                                                                                                                                                                                                                                                                                                                                                                                                                                                                                                                                                                                                                                                                                                                                                                                                                                                                                                                                                                                                                                                                                                      | v coverings.  |                     |  |  |  |