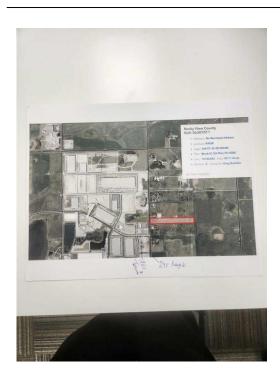

## Legal/Tax/Financial

Title: Zoning: Fee Simple r-rur

Legal Desc: **7410080** 

Remarks

Pub Rmks:

IT IS 1/80 UNDIVIDED INTEREST IN THE LAND OF 20 ACRES SO TOTAL LAND IS 20 ACRES AND TOTAL SHARE HOLDERS ARE 80.ONLY ONE SHARE IS FOR SALE SO YOU ARE BUYING 1/4 ACRES OF LAND.LAND IS LOCATED VERY CLOSE TO TOWNSHIP RD 261 AND RANGE RD 290.JUST SOUTH OF THE OFFICE OF ROCKY VIEW COUNTY

**GOVERNMENT OFFICE.** 

Inclusions: NONE

Property Listed By: Royal LePage METRO

TO VIEW THIS PROPERTY WITH AN A-TEAM BUYER'S AGENT PLEASE CONTACT (587) 700-7123