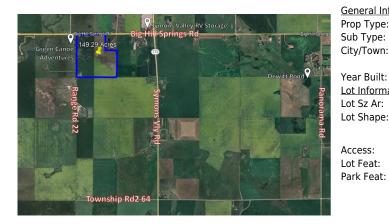

|                                                                                      |                                                                                                                                                                                                                                                                                                                                                                                                                                  |                  | Utilities and Features             |       |            |  |  |  |  |
|--------------------------------------------------------------------------------------|----------------------------------------------------------------------------------------------------------------------------------------------------------------------------------------------------------------------------------------------------------------------------------------------------------------------------------------------------------------------------------------------------------------------------------|------------------|------------------------------------|-------|------------|--|--|--|--|
| Roof:<br>Heating:<br>Sewer:<br>Ext Feat:<br>Kitchen Appl:<br>Int Feat:<br>Utilities: | Construction:<br>Flooring:<br>Water Source:<br>Fnd/Bsmt:                                                                                                                                                                                                                                                                                                                                                                         |                  |                                    |       |            |  |  |  |  |
| otinties.                                                                            | Room Information                                                                                                                                                                                                                                                                                                                                                                                                                 |                  |                                    |       |            |  |  |  |  |
| <u>Room</u>                                                                          | Level                                                                                                                                                                                                                                                                                                                                                                                                                            | Dimensions       | <u>Room</u><br>Legal/Tax/Financial | Level | Dimensions |  |  |  |  |
| Title:<br><b>Fee Simple</b><br>Legal Desc:                                           |                                                                                                                                                                                                                                                                                                                                                                                                                                  | Zoning:<br>A-GEN |                                    |       |            |  |  |  |  |
| 5                                                                                    | Remarks                                                                                                                                                                                                                                                                                                                                                                                                                          |                  |                                    |       |            |  |  |  |  |
| Pub Rmks:                                                                            | 150 acres+/- rolling land with a seasonal pond, north boundary fronts onto Big Hill Springs Rd and between Range Road 21 and 22. Prime location with both country quiet and city convenient. Great investment opportunity as development is happening right now-within the City of Airdrie- Big Hill Springs Road-(West side).<br>Located just 10 km west of Airdrie- Cross Iron Mills, Balzac and COSTCO are just minutes away. |                  |                                    |       |            |  |  |  |  |
| Inclusions:                                                                          | N/A                                                                                                                                                                                                                                                                                                                                                                                                                              |                  |                                    |       |            |  |  |  |  |