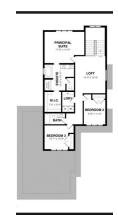

Utilities and Features

| Roof:Asphalt ShingleHeating:Forced Air,Natural GasSewer:Ext Feat:Other                                    |                      |                                                                                                                       | Construction:<br>Composite Siding,Wood Frame<br>Flooring:<br>Carpet,Tile,Vinyl Plank<br>Water Source:<br>Fnd/Bsmt: |                                                            |                                                                                                |
|-----------------------------------------------------------------------------------------------------------|----------------------|-----------------------------------------------------------------------------------------------------------------------|--------------------------------------------------------------------------------------------------------------------|------------------------------------------------------------|------------------------------------------------------------------------------------------------|
| Kitchen Appl:                                                                                             | Dichwoch             | er,Gas Range,Microwave,Range Hood,Refrigera                                                                           | Poured Concrete                                                                                                    |                                                            |                                                                                                |
| Int Feat:<br>Utilities:                                                                                   |                      | Bar,Double Vanity,High Ceilings,Kitchen Island                                                                        | d,Walk-In Closet(s)                                                                                                |                                                            |                                                                                                |
|                                                                                                           |                      |                                                                                                                       | Room Information                                                                                                   |                                                            |                                                                                                |
| Room<br>Great Room<br>Dining Room<br>Foyer<br>5pc Ensuite ba<br>Walk-In Closet<br>Bedroom<br>3pc Bathroom | second Second Second | <u>Dimensions</u><br>18`0" x 14`3"<br>12`0" x 10`11"<br>8`4" x 7`6"<br>12`0" x 10`11"<br>7`6" x 9`0"<br>10`7" x 10`8" | <u>Room</u><br>Kitchen<br>Pantry<br>Bedroom - Primary<br>Loft<br>Bedroom<br>4pc Bathroom                           | <u>Level</u><br>Main<br>Main<br>Second<br>Second<br>Second | Dimensions<br>10`6" x 10`11"<br>9`10" x 5`6"<br>17`8" x 14`0"<br>13`6" x 16`6"<br>9`9" x 11`0" |

| Legal/Tax/Financial                             |                                                                                                                                                                                                                                                                                                                                                                                                                                                                                                                                                                                                                                                                                                                                                                                                                                                                                                                                                                                                                                                                                                                                                                                                                                                                                                                                                                                                                                                                                                                                                                                     |  |  |  |  |
|-------------------------------------------------|-------------------------------------------------------------------------------------------------------------------------------------------------------------------------------------------------------------------------------------------------------------------------------------------------------------------------------------------------------------------------------------------------------------------------------------------------------------------------------------------------------------------------------------------------------------------------------------------------------------------------------------------------------------------------------------------------------------------------------------------------------------------------------------------------------------------------------------------------------------------------------------------------------------------------------------------------------------------------------------------------------------------------------------------------------------------------------------------------------------------------------------------------------------------------------------------------------------------------------------------------------------------------------------------------------------------------------------------------------------------------------------------------------------------------------------------------------------------------------------------------------------------------------------------------------------------------------------|--|--|--|--|
| Title:<br>Fee Simple                            | Zoning:<br>R-LD                                                                                                                                                                                                                                                                                                                                                                                                                                                                                                                                                                                                                                                                                                                                                                                                                                                                                                                                                                                                                                                                                                                                                                                                                                                                                                                                                                                                                                                                                                                                                                     |  |  |  |  |
| Legal Desc:                                     | 221189<br>Remarks                                                                                                                                                                                                                                                                                                                                                                                                                                                                                                                                                                                                                                                                                                                                                                                                                                                                                                                                                                                                                                                                                                                                                                                                                                                                                                                                                                                                                                                                                                                                                                   |  |  |  |  |
| Pub Rmks:<br>Inclusions:<br>Property Listed By: | Combining the Priscilla's modern aesthetic with the most breathtaking mountain views equal an unparalleled living experience. Plus, it'll be easy to relax know this home is built to a standard that most builders already consider upgraded. Let's break it down: ? 9 foot high ceilings leave your main floor feeling open, and airy. ? A beautiful main floor study that is the perfect work from home space. ? Second floor bonus room for additional space. ? Oversized windows to maximize natural light. ? A large deck acts as your staple entertainment space. ? Large kitchen island and flush eating bar, finished in either quartz or granite. ? An intim dining nook for cozy meals with the family. ? A full walk-through pantry. ? Dedicated mudroom, complete with built-in lockers and front entry closet. ? Second flaundry room featuring a laundry tub and counter space. ? Spa-like owner's retreat featuring dual vanities, complete with a walk in closet and custom built-ins. Unwind in the oversized shower, or take a bath in your soaker tub. When selecting the perfect community to build one-of-a-kind homes, many factors are taker consideration. With stunning Rocky Mountain views and the infinite Alberta blue sky, we knew at first glance the Pinnacle Estates at Sunset Ridge is more than worthy of housing our designer homes. Nestled on a ridge overlooking the picturesque town of Cochrane, this community (currently in-development) offers ple of walking trails, green space, and nearby K-12 schools. n/a ROYAL LEPAGE BENCHMARK |  |  |  |  |