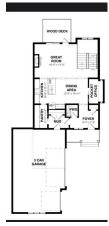

Utilities and Features

| Roof:Asphalt ShingleHeating:Forced Air,Natural GasSewer:Ext Feat:Other                                    |                      |                                                                                                                       | Construction:<br>Composite Siding,Wood Frame<br>Flooring:<br>Carpet,Tile,Vinyl Plank<br>Water Source:<br>Fnd/Bsmt: |                                                            |                                                                                                |
|-----------------------------------------------------------------------------------------------------------|----------------------|-----------------------------------------------------------------------------------------------------------------------|--------------------------------------------------------------------------------------------------------------------|------------------------------------------------------------|------------------------------------------------------------------------------------------------|
| Kitchen Appl:                                                                                             | Dichwoch             | er,Gas Range,Microwave,Range Hood,Refrigera                                                                           | Poured Concrete                                                                                                    |                                                            |                                                                                                |
| Int Feat:<br>Utilities:                                                                                   |                      | Bar,Double Vanity,High Ceilings,Kitchen Island                                                                        | d,Walk-In Closet(s)                                                                                                |                                                            |                                                                                                |
|                                                                                                           |                      |                                                                                                                       | Room Information                                                                                                   |                                                            |                                                                                                |
| Room<br>Great Room<br>Dining Room<br>Foyer<br>5pc Ensuite ba<br>Walk-In Closet<br>Bedroom<br>3pc Bathroom | second Second Second | <u>Dimensions</u><br>18`0" x 14`3"<br>12`0" x 10`11"<br>8`4" x 7`6"<br>12`0" x 10`11"<br>7`6" x 9`0"<br>10`7" x 10`8" | <u>Room</u><br>Kitchen<br>Pantry<br>Bedroom - Primary<br>Loft<br>Bedroom<br>4pc Bathroom                           | <u>Level</u><br>Main<br>Main<br>Second<br>Second<br>Second | Dimensions<br>10`6" x 10`11"<br>9`10" x 5`6"<br>17`8" x 14`0"<br>13`6" x 16`6"<br>9`9" x 11`0" |

| Legal/Tax/Financial                             |                                                                                                                                                                                                                                                                                                                                                                                                                                                                                                                                                                                                                                                                                                                                                                                                                                                                                                                                                                                                                                                                                                                                                                                                                                                                                                                                                                                                                                                                                                                                                                                     |  |  |  |  |
|-------------------------------------------------|-------------------------------------------------------------------------------------------------------------------------------------------------------------------------------------------------------------------------------------------------------------------------------------------------------------------------------------------------------------------------------------------------------------------------------------------------------------------------------------------------------------------------------------------------------------------------------------------------------------------------------------------------------------------------------------------------------------------------------------------------------------------------------------------------------------------------------------------------------------------------------------------------------------------------------------------------------------------------------------------------------------------------------------------------------------------------------------------------------------------------------------------------------------------------------------------------------------------------------------------------------------------------------------------------------------------------------------------------------------------------------------------------------------------------------------------------------------------------------------------------------------------------------------------------------------------------------------|--|--|--|--|
| Title:<br>Fee Simple                            | Zoning:<br>R-LD                                                                                                                                                                                                                                                                                                                                                                                                                                                                                                                                                                                                                                                                                                                                                                                                                                                                                                                                                                                                                                                                                                                                                                                                                                                                                                                                                                                                                                                                                                                                                                     |  |  |  |  |
| Legal Desc:                                     | 221189<br>Remarks                                                                                                                                                                                                                                                                                                                                                                                                                                                                                                                                                                                                                                                                                                                                                                                                                                                                                                                                                                                                                                                                                                                                                                                                                                                                                                                                                                                                                                                                                                                                                                   |  |  |  |  |
| Pub Rmks:<br>Inclusions:<br>Property Listed By: | Combining the Priscilla's modern aesthetic with the most breathtaking mountain views equal an unparalleled living experience. Plus, it'll be easy to relax know this home is built to a standard that most builders already consider upgraded. Let's break it down: ? 9 foot high ceilings leave your main floor feeling open, and airy. ? A beautiful main floor study that is the perfect work from home space. ? Second floor bonus room for additional space. ? Oversized windows to maximize natural light. ? A large deck acts as your staple entertainment space. ? Large kitchen island and flush eating bar, finished in either quartz or granite. ? An intim dining nook for cozy meals with the family. ? A full walk-through pantry. ? Dedicated mudroom, complete with built-in lockers and front entry closet. ? Second flaundry room featuring a laundry tub and counter space. ? Spa-like owner's retreat featuring dual vanities, complete with a walk in closet and custom built-ins. Unwind in the oversized shower, or take a bath in your soaker tub. When selecting the perfect community to build one-of-a-kind homes, many factors are taker consideration. With stunning Rocky Mountain views and the infinite Alberta blue sky, we knew at first glance the Pinnacle Estates at Sunset Ridge is more than worthy of housing our designer homes. Nestled on a ridge overlooking the picturesque town of Cochrane, this community (currently in-development) offers ple of walking trails, green space, and nearby K-12 schools. n/a ROYAL LEPAGE BENCHMARK |  |  |  |  |