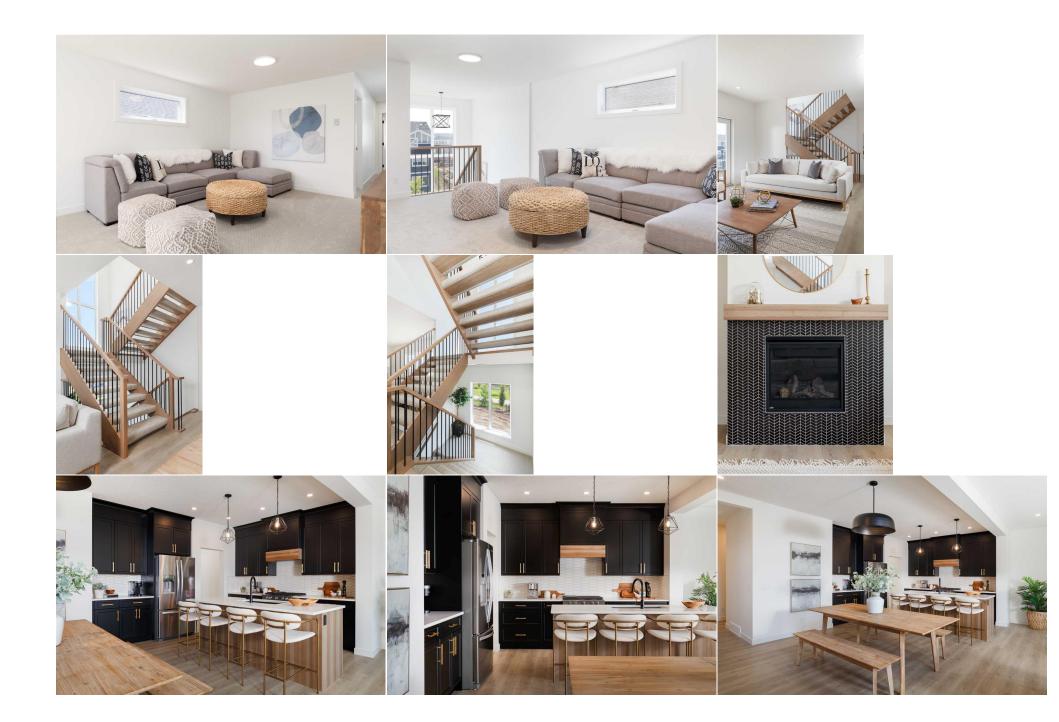

Utilities and Features

| Roof:Asphalt ShingleHeating:Forced Air,Natural GasSewer:Ext Feat:Other                                    |                      |                                                                                                                       | Construction:<br>Composite Siding,Wood Frame<br>Flooring:<br>Carpet,Tile,Vinyl Plank<br>Water Source:<br>Fnd/Bsmt: |                                                            |                                                                                                |
|-----------------------------------------------------------------------------------------------------------|----------------------|-----------------------------------------------------------------------------------------------------------------------|--------------------------------------------------------------------------------------------------------------------|------------------------------------------------------------|------------------------------------------------------------------------------------------------|
| Kitchen Appl:                                                                                             | Dichwoch             | er,Gas Range,Microwave,Range Hood,Refrigera                                                                           | Poured Concrete                                                                                                    |                                                            |                                                                                                |
| Int Feat:<br>Utilities:                                                                                   |                      | Bar,Double Vanity,High Ceilings,Kitchen Island                                                                        | d,Walk-In Closet(s)                                                                                                |                                                            |                                                                                                |
|                                                                                                           |                      |                                                                                                                       | Room Information                                                                                                   |                                                            |                                                                                                |
| Room<br>Great Room<br>Dining Room<br>Foyer<br>5pc Ensuite ba<br>Walk-In Closet<br>Bedroom<br>3pc Bathroom | second Second Second | <u>Dimensions</u><br>18`0" x 14`3"<br>12`0" x 10`11"<br>8`4" x 7`6"<br>12`0" x 10`11"<br>7`6" x 9`0"<br>10`7" x 10`8" | <u>Room</u><br>Kitchen<br>Pantry<br>Bedroom - Primary<br>Loft<br>Bedroom<br>4pc Bathroom                           | <u>Level</u><br>Main<br>Main<br>Second<br>Second<br>Second | Dimensions<br>10`6" x 10`11"<br>9`10" x 5`6"<br>17`8" x 14`0"<br>13`6" x 16`6"<br>9`9" x 11`0" |

| Legal/Tax/Financial                             |                                                                                                                                                                                                                                                                                                                                                                                                                                                                                                                                                                                                                                                                                                                                                                                                                                                                                                                                                                                                                                                                                                                                                                                                                                                                                                                                                                                                                                                                                                                                                                                     |  |  |  |  |
|-------------------------------------------------|-------------------------------------------------------------------------------------------------------------------------------------------------------------------------------------------------------------------------------------------------------------------------------------------------------------------------------------------------------------------------------------------------------------------------------------------------------------------------------------------------------------------------------------------------------------------------------------------------------------------------------------------------------------------------------------------------------------------------------------------------------------------------------------------------------------------------------------------------------------------------------------------------------------------------------------------------------------------------------------------------------------------------------------------------------------------------------------------------------------------------------------------------------------------------------------------------------------------------------------------------------------------------------------------------------------------------------------------------------------------------------------------------------------------------------------------------------------------------------------------------------------------------------------------------------------------------------------|--|--|--|--|
| Title:<br>Fee Simple                            | Zoning:<br>R-LD                                                                                                                                                                                                                                                                                                                                                                                                                                                                                                                                                                                                                                                                                                                                                                                                                                                                                                                                                                                                                                                                                                                                                                                                                                                                                                                                                                                                                                                                                                                                                                     |  |  |  |  |
| Legal Desc:                                     | 221189<br>Remarks                                                                                                                                                                                                                                                                                                                                                                                                                                                                                                                                                                                                                                                                                                                                                                                                                                                                                                                                                                                                                                                                                                                                                                                                                                                                                                                                                                                                                                                                                                                                                                   |  |  |  |  |
| Pub Rmks:<br>Inclusions:<br>Property Listed By: | Combining the Priscilla's modern aesthetic with the most breathtaking mountain views equal an unparalleled living experience. Plus, it'll be easy to relax know this home is built to a standard that most builders already consider upgraded. Let's break it down: ? 9 foot high ceilings leave your main floor feeling open, and airy. ? A beautiful main floor study that is the perfect work from home space. ? Second floor bonus room for additional space. ? Oversized windows to maximize natural light. ? A large deck acts as your staple entertainment space. ? Large kitchen island and flush eating bar, finished in either quartz or granite. ? An intim dining nook for cozy meals with the family. ? A full walk-through pantry. ? Dedicated mudroom, complete with built-in lockers and front entry closet. ? Second flaundry room featuring a laundry tub and counter space. ? Spa-like owner's retreat featuring dual vanities, complete with a walk in closet and custom built-ins. Unwind in the oversized shower, or take a bath in your soaker tub. When selecting the perfect community to build one-of-a-kind homes, many factors are taker consideration. With stunning Rocky Mountain views and the infinite Alberta blue sky, we knew at first glance the Pinnacle Estates at Sunset Ridge is more than worthy of housing our designer homes. Nestled on a ridge overlooking the picturesque town of Cochrane, this community (currently in-development) offers ple of walking trails, green space, and nearby K-12 schools. n/a ROYAL LEPAGE BENCHMARK |  |  |  |  |