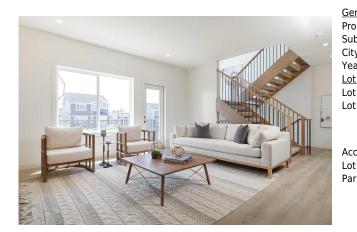

| Prop Type:<br>Sub Type: | Residential<br>Detached |                   |       | <b>196</b><br><u>Layout</u> |           |
|-------------------------|-------------------------|-------------------|-------|-----------------------------|-----------|
| City/Town:              | Cochrane                | Finished Floor Ar | ea    | Beds:                       | 3 (3 )    |
| 'ear Built:             | 2023                    | Abv Sqft:         | 2,284 | Baths:                      | 3.0 (3 0) |
| ot Information          |                         | Low Sqft:         |       | Style:                      | 2 Storey  |
| ot Sz Ar:               | 6,577 sqft              | Ttl Sqft:         | 2,284 |                             |           |
| ot Shape:               |                         |                   |       | Parking                     |           |
|                         |                         |                   |       | Ttl Park:                   | 6         |
|                         |                         |                   |       | Garage Sz:                  | 3         |
| Access:                 |                         |                   |       |                             |           |
| ot Feat:                | Other                   |                   |       |                             |           |
| Park Feat:              | Triple Garage At        | tached            |       |                             |           |

Utilities and Features

| Roof:Asphalt ShingleHeating:Forced Air,Natural GasSewer:Ext Feat:Other                                    |                      |                                                                                                                       | Construction:<br>Composite Siding,Wood Frame<br>Flooring:<br>Carpet,Tile,Vinyl Plank<br>Water Source:<br>Fnd/Bsmt: |                                                            |                                                                                                |
|-----------------------------------------------------------------------------------------------------------|----------------------|-----------------------------------------------------------------------------------------------------------------------|--------------------------------------------------------------------------------------------------------------------|------------------------------------------------------------|------------------------------------------------------------------------------------------------|
| Kitchen Appl:                                                                                             | Dichwoch             | er,Gas Range,Microwave,Range Hood,Refrigera                                                                           | Poured Concrete                                                                                                    |                                                            |                                                                                                |
| Int Feat:<br>Utilities:                                                                                   |                      | Bar,Double Vanity,High Ceilings,Kitchen Island                                                                        | d,Walk-In Closet(s)                                                                                                |                                                            |                                                                                                |
|                                                                                                           |                      |                                                                                                                       | Room Information                                                                                                   |                                                            |                                                                                                |
| Room<br>Great Room<br>Dining Room<br>Foyer<br>5pc Ensuite ba<br>Walk-In Closet<br>Bedroom<br>3pc Bathroom | second Second Second | <u>Dimensions</u><br>18`0" x 14`3"<br>12`0" x 10`11"<br>8`4" x 7`6"<br>12`0" x 10`11"<br>7`6" x 9`0"<br>10`7" x 10`8" | <u>Room</u><br>Kitchen<br>Pantry<br>Bedroom - Primary<br>Loft<br>Bedroom<br>4pc Bathroom                           | <u>Level</u><br>Main<br>Main<br>Second<br>Second<br>Second | Dimensions<br>10`6" x 10`11"<br>9`10" x 5`6"<br>17`8" x 14`0"<br>13`6" x 16`6"<br>9`9" x 11`0" |