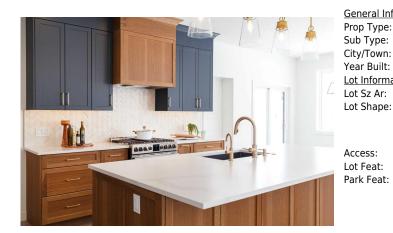

Triple Garage Attached

Utilities and Features

| Roof:<br>Heating:<br>Sewer:<br>Ext Feat:                                 | Asphalt Shingle<br>Forced Air,Natura<br>Other | al Gas      |                   | Construction:<br>Cement Fiber Board,Wood Frame<br>Flooring:<br>Carpet,Tile,Vinyl Plank<br>Water Source:<br>Fnd/Bsmt:<br>Poured Concrete |        |                   |  |  |
|--------------------------------------------------------------------------|-----------------------------------------------|-------------|-------------------|-----------------------------------------------------------------------------------------------------------------------------------------|--------|-------------------|--|--|
| Kitchen Appl: Dishwasher, Gas Range, Microwave, Range Hood, Refrigerator |                                               |             |                   |                                                                                                                                         |        |                   |  |  |
| Int Feat:                                                                | S                                             | See Remarks |                   |                                                                                                                                         |        |                   |  |  |
| Utilities:                                                               |                                               |             |                   |                                                                                                                                         |        |                   |  |  |
|                                                                          |                                               |             | Room I            | nformation                                                                                                                              |        |                   |  |  |
| Room                                                                     | Le                                            | evel        | <u>Dimensions</u> | Room                                                                                                                                    | Level  | <u>Dimensions</u> |  |  |
| Dining Room                                                              | Μ                                             | 1ain        | 14`0" x 10`0"     | Living Room                                                                                                                             | Main   | 15`6" x 13`6"     |  |  |
| Kitchen                                                                  | M                                             | 1ain        | 13`0" x 15`0"     | Library                                                                                                                                 | Main   | 9`5" x 11`3"      |  |  |
| Pantry                                                                   | M                                             | 1ain        | 10`0" x 5`0"      | Mud Room                                                                                                                                | Main   | 10`0" x 9`3"      |  |  |
| 2pc Bathroom                                                             | M                                             | 1ain        | 0`0" x 0`0"       | Bedroom - Primary                                                                                                                       | Second | 12`10" x 13`9"    |  |  |
| Walk-In Closet                                                           | t S                                           | econd       | 6`8" x 9`7"       | 5pc Ensuite bath                                                                                                                        | Second | 0`0" x 0`0"       |  |  |
| Laundry                                                                  | S                                             | econd       | 7`0" x 8`8"       | Bedroom                                                                                                                                 | Second | 10`0" x 10`6"     |  |  |
| Loft                                                                     | S                                             | econd       | 12`11" x 10`9"    | Bedroom                                                                                                                                 | Second | 10`4" x 10`6"     |  |  |

| 4pc Bathroom        | Second                                                                                                                                                                                                                                                                                                                                                                                                                                                                                                                                                                                                                                                                                                                                                                                                                                                                                                                                                                                                                                                                                                                          | 0`0" x 0`0"         |  |  |  |
|---------------------|---------------------------------------------------------------------------------------------------------------------------------------------------------------------------------------------------------------------------------------------------------------------------------------------------------------------------------------------------------------------------------------------------------------------------------------------------------------------------------------------------------------------------------------------------------------------------------------------------------------------------------------------------------------------------------------------------------------------------------------------------------------------------------------------------------------------------------------------------------------------------------------------------------------------------------------------------------------------------------------------------------------------------------------------------------------------------------------------------------------------------------|---------------------|--|--|--|
|                     |                                                                                                                                                                                                                                                                                                                                                                                                                                                                                                                                                                                                                                                                                                                                                                                                                                                                                                                                                                                                                                                                                                                                 | Legal/Tax/Financial |  |  |  |
| Title:              |                                                                                                                                                                                                                                                                                                                                                                                                                                                                                                                                                                                                                                                                                                                                                                                                                                                                                                                                                                                                                                                                                                                                 | Zoning:             |  |  |  |
| Fee Simple          |                                                                                                                                                                                                                                                                                                                                                                                                                                                                                                                                                                                                                                                                                                                                                                                                                                                                                                                                                                                                                                                                                                                                 | R-LD                |  |  |  |
| Legal Desc:         | 2211829                                                                                                                                                                                                                                                                                                                                                                                                                                                                                                                                                                                                                                                                                                                                                                                                                                                                                                                                                                                                                                                                                                                         |                     |  |  |  |
|                     |                                                                                                                                                                                                                                                                                                                                                                                                                                                                                                                                                                                                                                                                                                                                                                                                                                                                                                                                                                                                                                                                                                                                 | Remarks             |  |  |  |
| Pub Rmks:           | Whether it's an investment property or your forever home, The Paisley's modern and cozy aesthetic will melt your heart and open your eyes to a multitude of possibilities. Built to a (already upgraded) standard level of specifications, this home features quite a few wow factors we just have to mention: ? 9 foot high ceilings leave your main floor feeling open, and airy. ? A beautiful main floor study that is the perfect work from home space. ? Second floor bonus room for additional space. ? Oversized windows to maximize natural light. ? A large deck acts as your staple entertainment space. ? Large kitchen island and flush eating bar, finished in either quartz or granite. ? An intimate dining nook for cozy meals with the family. ? A full walk-through pantry. ? Dedicated mudroom, complete with built-in lockers and front entry closet. ? Second floor laundry room featuring a laundry tub and counter space. ? Spa-like owner's retreat featuring dual vanities, complete with a walk in closet and custom built-ins. ? Unwind in the oversized shower, or take a bath in your soaker tub. |                     |  |  |  |
| Inclusions:         | n/a                                                                                                                                                                                                                                                                                                                                                                                                                                                                                                                                                                                                                                                                                                                                                                                                                                                                                                                                                                                                                                                                                                                             |                     |  |  |  |
| Property Listed By: | ROYAL LEPAGE BENC                                                                                                                                                                                                                                                                                                                                                                                                                                                                                                                                                                                                                                                                                                                                                                                                                                                                                                                                                                                                                                                                                                               | δ <b>Γ</b>          |  |  |  |