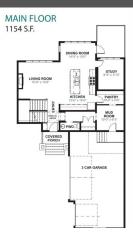

Triple Garage Attached

Utilities and Features

| Roof:<br>Heating:<br>Sewer:<br>Ext Feat:                                 | Asphalt Shingle<br>Forced Air,Natura<br>Other | al Gas      |                   | Construction:<br>Cement Fiber Board,Wood Frame<br>Flooring:<br>Carpet,Tile,Vinyl Plank<br>Water Source:<br>Fnd/Bsmt:<br>Poured Concrete |        |                   |  |  |
|--------------------------------------------------------------------------|-----------------------------------------------|-------------|-------------------|-----------------------------------------------------------------------------------------------------------------------------------------|--------|-------------------|--|--|
| Kitchen Appl: Dishwasher, Gas Range, Microwave, Range Hood, Refrigerator |                                               |             |                   |                                                                                                                                         |        |                   |  |  |
| Int Feat:                                                                | S                                             | See Remarks |                   |                                                                                                                                         |        |                   |  |  |
| Utilities:                                                               |                                               |             |                   |                                                                                                                                         |        |                   |  |  |
|                                                                          |                                               |             | Room I            | nformation                                                                                                                              |        |                   |  |  |
| Room                                                                     | Le                                            | evel        | <u>Dimensions</u> | Room                                                                                                                                    | Level  | <u>Dimensions</u> |  |  |
| Dining Room                                                              | Μ                                             | 1ain        | 14`0" x 10`0"     | Living Room                                                                                                                             | Main   | 15`6" x 13`6"     |  |  |
| Kitchen                                                                  | M                                             | 1ain        | 13`0" x 15`0"     | Library                                                                                                                                 | Main   | 9`5" x 11`3"      |  |  |
| Pantry                                                                   | M                                             | 1ain        | 10`0" x 5`0"      | Mud Room                                                                                                                                | Main   | 10`0" x 9`3"      |  |  |
| 2pc Bathroom                                                             | M                                             | 1ain        | 0`0" x 0`0"       | Bedroom - Primary                                                                                                                       | Second | 12`10" x 13`9"    |  |  |
| Walk-In Closet                                                           | t S                                           | econd       | 6`8" x 9`7"       | 5pc Ensuite bath                                                                                                                        | Second | 0`0" x 0`0"       |  |  |
| Laundry                                                                  | S                                             | econd       | 7`0" x 8`8"       | Bedroom                                                                                                                                 | Second | 10`0" x 10`6"     |  |  |
| Loft                                                                     | S                                             | econd       | 12`11" x 10`9"    | Bedroom                                                                                                                                 | Second | 10`4" x 10`6"     |  |  |

| 4pc Bathroom        | Second                                                                                                                                                                                                                                                                                                                                                                                                                                                                                                                                                                                                                                                                                                                                                                                                                                                                                                                                                                                                                                                                                                                          | 0`0" x 0`0"         |  |  |  |
|---------------------|---------------------------------------------------------------------------------------------------------------------------------------------------------------------------------------------------------------------------------------------------------------------------------------------------------------------------------------------------------------------------------------------------------------------------------------------------------------------------------------------------------------------------------------------------------------------------------------------------------------------------------------------------------------------------------------------------------------------------------------------------------------------------------------------------------------------------------------------------------------------------------------------------------------------------------------------------------------------------------------------------------------------------------------------------------------------------------------------------------------------------------|---------------------|--|--|--|
|                     |                                                                                                                                                                                                                                                                                                                                                                                                                                                                                                                                                                                                                                                                                                                                                                                                                                                                                                                                                                                                                                                                                                                                 | Legal/Tax/Financial |  |  |  |
| Title:              |                                                                                                                                                                                                                                                                                                                                                                                                                                                                                                                                                                                                                                                                                                                                                                                                                                                                                                                                                                                                                                                                                                                                 | Zoning:             |  |  |  |
| Fee Simple          |                                                                                                                                                                                                                                                                                                                                                                                                                                                                                                                                                                                                                                                                                                                                                                                                                                                                                                                                                                                                                                                                                                                                 | R-LD                |  |  |  |
| Legal Desc:         | 2211829                                                                                                                                                                                                                                                                                                                                                                                                                                                                                                                                                                                                                                                                                                                                                                                                                                                                                                                                                                                                                                                                                                                         |                     |  |  |  |
|                     |                                                                                                                                                                                                                                                                                                                                                                                                                                                                                                                                                                                                                                                                                                                                                                                                                                                                                                                                                                                                                                                                                                                                 | Remarks             |  |  |  |
| Pub Rmks:           | Whether it's an investment property or your forever home, The Paisley's modern and cozy aesthetic will melt your heart and open your eyes to a multitude of possibilities. Built to a (already upgraded) standard level of specifications, this home features quite a few wow factors we just have to mention: ? 9 foot high ceilings leave your main floor feeling open, and airy. ? A beautiful main floor study that is the perfect work from home space. ? Second floor bonus room for additional space. ? Oversized windows to maximize natural light. ? A large deck acts as your staple entertainment space. ? Large kitchen island and flush eating bar, finished in either quartz or granite. ? An intimate dining nook for cozy meals with the family. ? A full walk-through pantry. ? Dedicated mudroom, complete with built-in lockers and front entry closet. ? Second floor laundry room featuring a laundry tub and counter space. ? Spa-like owner's retreat featuring dual vanities, complete with a walk in closet and custom built-ins. ? Unwind in the oversized shower, or take a bath in your soaker tub. |                     |  |  |  |
| Inclusions:         | n/a                                                                                                                                                                                                                                                                                                                                                                                                                                                                                                                                                                                                                                                                                                                                                                                                                                                                                                                                                                                                                                                                                                                             |                     |  |  |  |
| Property Listed By: | ROYAL LEPAGE BENC                                                                                                                                                                                                                                                                                                                                                                                                                                                                                                                                                                                                                                                                                                                                                                                                                                                                                                                                                                                                                                                                                                               | δ <b>Γ</b>          |  |  |  |