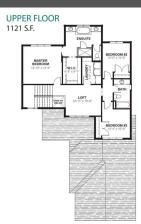

Triple Garage Attached

Utilities and Features

| Roof:<br>Heating:<br>Sewer:<br>Ext Feat:                                 | Asphalt Shingle<br>Forced Air,Natura<br>Other | al Gas      |                   | Construction:<br>Cement Fiber Board,Wood Frame<br>Flooring:<br>Carpet,Tile,Vinyl Plank<br>Water Source:<br>Fnd/Bsmt:<br>Poured Concrete |        |                   |  |  |
|--------------------------------------------------------------------------|-----------------------------------------------|-------------|-------------------|-----------------------------------------------------------------------------------------------------------------------------------------|--------|-------------------|--|--|
| Kitchen Appl: Dishwasher, Gas Range, Microwave, Range Hood, Refrigerator |                                               |             |                   |                                                                                                                                         |        |                   |  |  |
| Int Feat:                                                                | S                                             | See Remarks |                   |                                                                                                                                         |        |                   |  |  |
| Utilities:                                                               |                                               |             |                   |                                                                                                                                         |        |                   |  |  |
|                                                                          |                                               |             | Room I            | nformation                                                                                                                              |        |                   |  |  |
| Room                                                                     | Le                                            | evel        | <u>Dimensions</u> | Room                                                                                                                                    | Level  | <u>Dimensions</u> |  |  |
| Dining Room                                                              | Μ                                             | 1ain        | 14`0" x 10`0"     | Living Room                                                                                                                             | Main   | 15`6" x 13`6"     |  |  |
| Kitchen                                                                  | M                                             | 1ain        | 13`0" x 15`0"     | Library                                                                                                                                 | Main   | 9`5" x 11`3"      |  |  |
| Pantry                                                                   | M                                             | 1ain        | 10`0" x 5`0"      | Mud Room                                                                                                                                | Main   | 10`0" x 9`3"      |  |  |
| 2pc Bathroom                                                             | M                                             | 1ain        | 0`0" x 0`0"       | Bedroom - Primary                                                                                                                       | Second | 12`10" x 13`9"    |  |  |
| Walk-In Closet                                                           | t S                                           | econd       | 6`8" x 9`7"       | 5pc Ensuite bath                                                                                                                        | Second | 0`0" x 0`0"       |  |  |
| Laundry                                                                  | S                                             | econd       | 7`0" x 8`8"       | Bedroom                                                                                                                                 | Second | 10`0" x 10`6"     |  |  |
| Loft                                                                     | S                                             | econd       | 12`11" x 10`9"    | Bedroom                                                                                                                                 | Second | 10`4" x 10`6"     |  |  |

| 4pc Bathroom        | Second                                                                                                                                                                                                                                                                                                                                                                                                                                                                                                                                                                                                                                                                                                                                                                                                                                                                                                                                                                                                                                                                                                                          | 0`0" x 0`0"         |  |  |  |
|---------------------|---------------------------------------------------------------------------------------------------------------------------------------------------------------------------------------------------------------------------------------------------------------------------------------------------------------------------------------------------------------------------------------------------------------------------------------------------------------------------------------------------------------------------------------------------------------------------------------------------------------------------------------------------------------------------------------------------------------------------------------------------------------------------------------------------------------------------------------------------------------------------------------------------------------------------------------------------------------------------------------------------------------------------------------------------------------------------------------------------------------------------------|---------------------|--|--|--|
|                     |                                                                                                                                                                                                                                                                                                                                                                                                                                                                                                                                                                                                                                                                                                                                                                                                                                                                                                                                                                                                                                                                                                                                 | Legal/Tax/Financial |  |  |  |
| Title:              |                                                                                                                                                                                                                                                                                                                                                                                                                                                                                                                                                                                                                                                                                                                                                                                                                                                                                                                                                                                                                                                                                                                                 | Zoning:             |  |  |  |
| Fee Simple          |                                                                                                                                                                                                                                                                                                                                                                                                                                                                                                                                                                                                                                                                                                                                                                                                                                                                                                                                                                                                                                                                                                                                 | R-LD                |  |  |  |
| Legal Desc:         | 2211829                                                                                                                                                                                                                                                                                                                                                                                                                                                                                                                                                                                                                                                                                                                                                                                                                                                                                                                                                                                                                                                                                                                         |                     |  |  |  |
|                     |                                                                                                                                                                                                                                                                                                                                                                                                                                                                                                                                                                                                                                                                                                                                                                                                                                                                                                                                                                                                                                                                                                                                 | Remarks             |  |  |  |
| Pub Rmks:           | Whether it's an investment property or your forever home, The Paisley's modern and cozy aesthetic will melt your heart and open your eyes to a multitude of possibilities. Built to a (already upgraded) standard level of specifications, this home features quite a few wow factors we just have to mention: ? 9 foot high ceilings leave your main floor feeling open, and airy. ? A beautiful main floor study that is the perfect work from home space. ? Second floor bonus room for additional space. ? Oversized windows to maximize natural light. ? A large deck acts as your staple entertainment space. ? Large kitchen island and flush eating bar, finished in either quartz or granite. ? An intimate dining nook for cozy meals with the family. ? A full walk-through pantry. ? Dedicated mudroom, complete with built-in lockers and front entry closet. ? Second floor laundry room featuring a laundry tub and counter space. ? Spa-like owner's retreat featuring dual vanities, complete with a walk in closet and custom built-ins. ? Unwind in the oversized shower, or take a bath in your soaker tub. |                     |  |  |  |
| Inclusions:         | n/a                                                                                                                                                                                                                                                                                                                                                                                                                                                                                                                                                                                                                                                                                                                                                                                                                                                                                                                                                                                                                                                                                                                             |                     |  |  |  |
| Property Listed By: | ROYAL LEPAGE BENC                                                                                                                                                                                                                                                                                                                                                                                                                                                                                                                                                                                                                                                                                                                                                                                                                                                                                                                                                                                                                                                                                                               | δ <b>Γ</b>          |  |  |  |