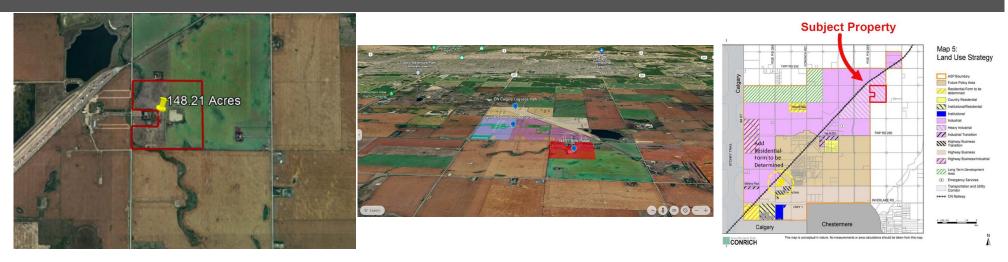

Water Source: Fnd/Bsmt:

**Room Information** 

Room Level <u>Dimensions</u> Room Level <u>Dimensions</u>
Legal/Tax/Financial

Title: Zoning: Fee Simple A-GEN

Legal Desc:

Remarks

Future Industrial Development Land for sale! Located within the Conrich Area Structure Plan and is designated for future Heavy Industrial use. Situated along Range Road 282, the property is minutes away from CN Calgary Logistics Park and other future industrial parks. The ASP requires that all development be fully serviced and since the property is currently being rezoned to allow for development, both water and wastewater services will soon be very close. Low property tax compared to Chestermere and Calgary. Located less than 10 minutes away from Conrich, 15 minutes from Chestermere and 30 minutes away from Calgary.