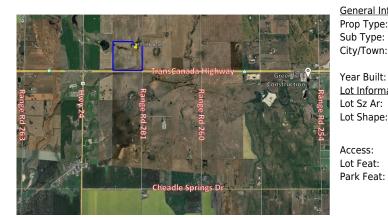

## 242036 RANGE ROAD 261, Rural Wheatland County TOJ 1YO

NONE 12/01/23 MLS®#: A2091970 Area: Listing List Price: **\$2,700,000** 

Status: Active County: **Wheatland County** Change: Association: Fort McMurray None

Date:

**General Information** 

Prop Type: Land Sub Type: **Industrial Land** 

City/Town: **Rural Wheatland** Finished Floor Area County Abv Saft:

0 Low Sqft: Lot Information Ttl Sqft: 6,615,021 sqft

Lot Shape:

Access: **Accessible to Major Traffic Route** 

DOM

386

Layout

Beds:

Baths:

Style:

<u>Parking</u>

Water Source: Fnd/Bsmt:

Room Information

Room Level Dimensions Room Level **Dimensions** Legal/Tax/Financial

Title: Zoning: **Fee Simple** A-GEN

Legal Desc:

Remarks

Pub Rmks: 152± acres of prime development land with Highway exposure currently zoned as AG is located on TransCanda Highway and Range Rd 261. Very attractive option

for industrial commercial and highway commercial land compared to land values in Calgary and Strathmore. Only 40 minutes to Calgary. Low property tax compared to Chestermere and Calgary. The land is close to the future home of the De Havilland Field in Wheatland County. The potential and opportunities are endless.